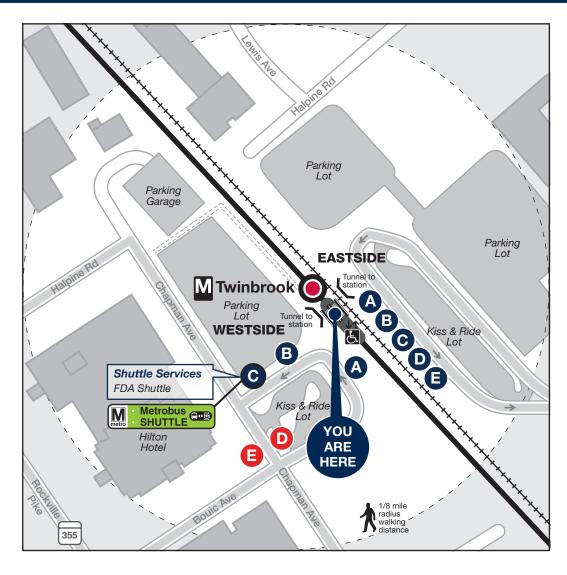

### Station Vicinity Map **Twinbrook**

#### (n) LEGEND Bus Stop (on the street) A Bus Bay (at the station) A) The lettered discs on this map will help you locate the bus stop or bay near this station. Be advised the letters are not displayed on the street bus stops. Ŀ, Elevator Escalator **Bus Route** Metrorail Station and line 64.016.EVAC-0622 Metrobus SHUTTLE С **M** In the event of an emergency, this bus stop will also be served

# by shuttle buses.

## Approximate walking distance to the next Metro Station from this exit

There are no stations within a reasonable walking distance.

### **BUS SERVICE AND BOARDING LOCATIONS**

### EASTSIDE

| Route                     | Destination                          | Board at |  |
|---------------------------|--------------------------------------|----------|--|
| METROBUS                  |                                      |          |  |
| C4                        | Prince George's Plaza M              | A        |  |
| RIDE ON-MONTGOMERY COUNTY |                                      |          |  |
| 10                        | Hillandale                           | B        |  |
| 26                        | Glenmont M                           | С        |  |
| 26                        | Montgomery Mall<br>Transit Center    | Θ        |  |
| 44                        | Rockville M                          | Ø        |  |
| 45                        | Rockville Regional<br>Transit Center | 9        |  |

### WESTSIDE

| Route                     | Destination                       | Board at |  |
|---------------------------|-----------------------------------|----------|--|
| RIDE ON-MONTGOMERY COUNTY |                                   |          |  |
| 5                         | Silver Spring M                   | B        |  |
| 26                        | Glenmont M                        | 0        |  |
| 26                        | Montgomery Mall<br>Transit Center | D        |  |
| 46                        | Medical Center M                  | A        |  |
| 46                        | Montgomery College                | A        |  |
|                           |                                   |          |  |