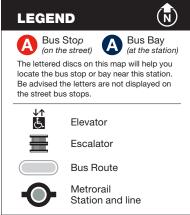

## **BUS SERVICE AND BOARDING LOCATIONS**

| Route    | Destination            | Board at    |  |
|----------|------------------------|-------------|--|
| METROBUS |                        |             |  |
| 52       | L'Enfant Plaza M       | Θ           |  |
| 54       | Metro Center M         | Θ           |  |
| 59 Metro | Federal Triangle M     | B           |  |
| 62       | Georgia Ave-Petworth M | <b>(3</b> ) |  |
| 63       | Federal Triangle M     | <b>(3</b> ) |  |
| F1, F2   | Cheverly M             | <b>D</b>    |  |
| K2       | Fort Totten M          | <b>3</b>    |  |
|          |                        |             |  |

| Route                     | Destination                                 | Board at   |  |
|---------------------------|---------------------------------------------|------------|--|
| RIDE ON-MONTGOMERY COUNTY |                                             |            |  |
| 12                        | Silver Spring M                             | <b>(1)</b> |  |
| 13                        | Silver Spring M                             | <b>(1)</b> |  |
| 14                        | Silver Spring M                             | <b>G</b>   |  |
| 16                        | Silver Spring M                             | 0          |  |
| 18                        | Takoma Langley<br>Crossroads Transit Center | A          |  |
| 18                        | Silver Spring M                             | 0          |  |
| 24                        | Hillandale                                  | <b>G</b>   |  |
| 25                        | Takoma Langley<br>Crossroads Transit Center | A          |  |