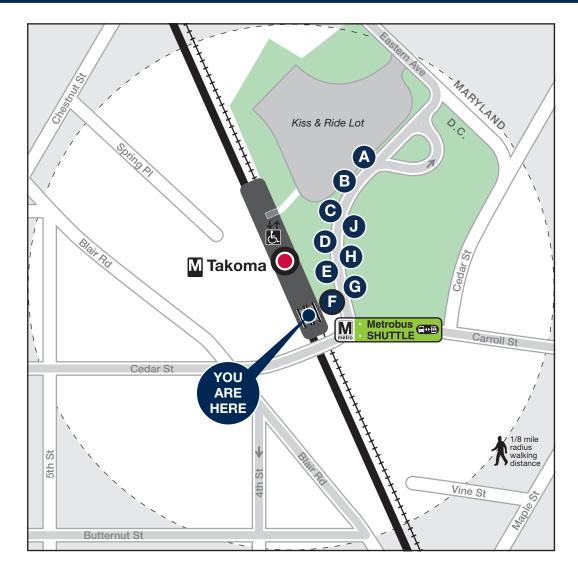

## Station Vicinity Map **Takoma**

Metrobus SHUTTLE

01.029.EVAC-0622

In the event of an emergency, this bus stop will also be served by shuttle buses.

## **BUS SERVICE AND BOARDING LOCATIONS**

| Route    | Destination            | Board at    |  |
|----------|------------------------|-------------|--|
| METROBUS |                        |             |  |
| 52       | L'Enfant Plaza M       | Θ           |  |
| 54       | Metro Center M         | Θ           |  |
| 59 Metro | Federal Triangle M     | B           |  |
| 62       | Georgia Ave-Petworth M | <b>(3</b> ) |  |
| 63       | Federal Triangle M     | <b>(3</b> ) |  |
| F1, F2   | Cheverly M             | <b>D</b>    |  |
| K2       | Fort Totten M          | <b>3</b>    |  |
|          |                        |             |  |

| Route                     | Destination                                 | Board at   |  |
|---------------------------|---------------------------------------------|------------|--|
| RIDE ON-MONTGOMERY COUNTY |                                             |            |  |
| 12                        | Silver Spring M                             | <b>(1)</b> |  |
| 13                        | Silver Spring M                             | <b>(1)</b> |  |
| 14                        | Silver Spring M                             | <b>G</b>   |  |
| 16                        | Silver Spring M                             | 0          |  |
| 18                        | Takoma Langley<br>Crossroads Transit Center | A          |  |
| 18                        | Silver Spring M                             | 0          |  |
| 24                        | Hillandale                                  | <b>G</b>   |  |
| 25                        | Takoma Langley<br>Crossroads Transit Center | A          |  |