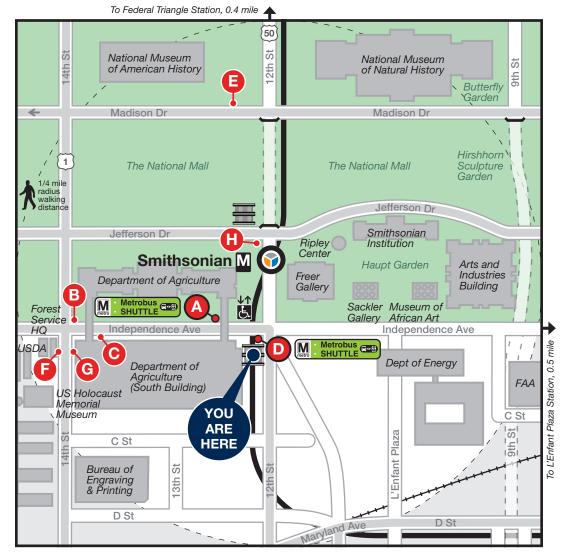

## Station Vicinity Map **Smithsonian**

20.055.EVAC-0622

## Approximate walking distance to the next Metro Station from this exit

Distance Federal Triangle 000 0.4 mile 8 mins Turn left on 12th St and go across The Mall to Constitution Ave.

Distance Time L'Enfant Plaza 0.5 mile 10 mins

Proceed on Jefferson Drive and go one long block to 7th St, turn right and go 2 blocks.

## **BUS SERVICE AND BOARDING LOCATIONS**

| Route       | Destination                    | Board at    |  |
|-------------|--------------------------------|-------------|--|
| METROBUS    |                                |             |  |
| 16 <b>E</b> | Franklin Square                | G           |  |
| 16 <b>E</b> | Culmore via<br>Pentagon City M | <b>(3</b> ) |  |
| 52          | L'Enfant Plaza M               | ΘĐ          |  |
| 52          | 14th St & Colorado Ave NW      | AB          |  |
| 52          | Takoma M                       | AB          |  |

| Route         | Destination     | Board at    |  |
|---------------|-----------------|-------------|--|
| DC CIRCULATOR |                 |             |  |
| C             | National Mall   | <b>(3</b> ) |  |
| C             | Union Station M | <b>(1)</b>  |  |
|               |                 |             |  |

Route Destination Board at **LCT-LOUDOUN COUNTY TRANSIT** For bus service information visit loudoun.gov

**MTA COMMUTER BUS** 

For bus service information visit mta.maryland.gov

**OMNIRIDE** 

For bus service information visit omniride.com