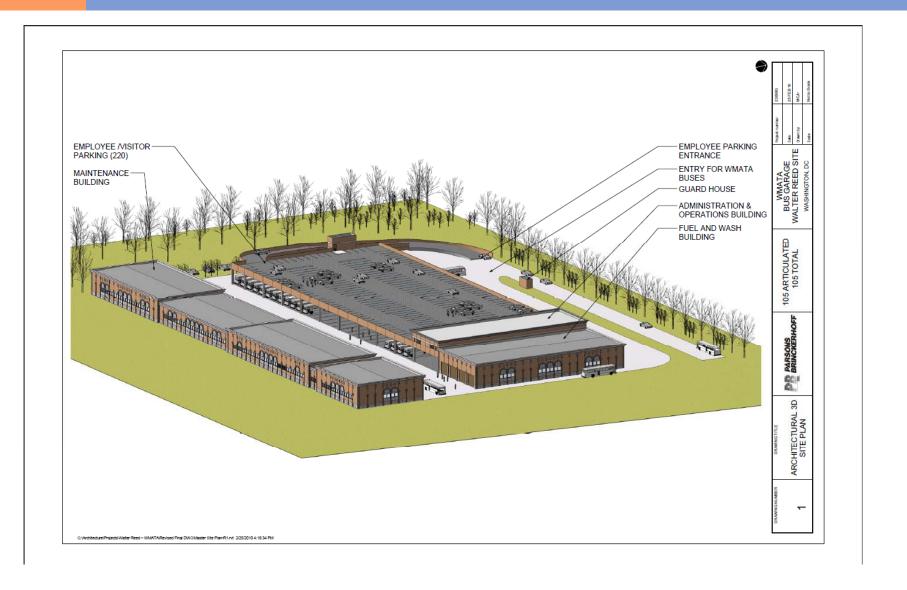

#### WASHINGTON METROPOLITAN AREA TRANSIT AUTHORITY

# WALTER REED METRO BUS FACILITY





#### METRO – WHO WE ARE



The Washington Metropolitan Area Transit Authority operates the second largest rail transit system and the sixth largest bus network in the United States. Safe, clean and reliable, "America's Transit System" transports more than a third of the federal government to work and millions of tourists to the landmarks in the Nation's Capital.



### METRO – OUR TEAM





### 100 – 140 BUS FACILITY





#### 150 – 200 BUS FACILITY





#### 150 – 200 BUS FACILITY





#### METRO BUS FACILITY





#### METRO BUS FACILITY





#### METRO BUS FACILITY BUDGET

|                                                                                                  | PROJECT BUDGE | Т                     |                         |  |
|--------------------------------------------------------------------------------------------------|---------------|-----------------------|-------------------------|--|
|                                                                                                  | 12-Apr-10     |                       |                         |  |
| BUDGET DESCRIPTION                                                                               | FSTIMATED     | BUDGET R              | ANGF (1)                |  |
| BY MAJOR<br>COST ITEMS