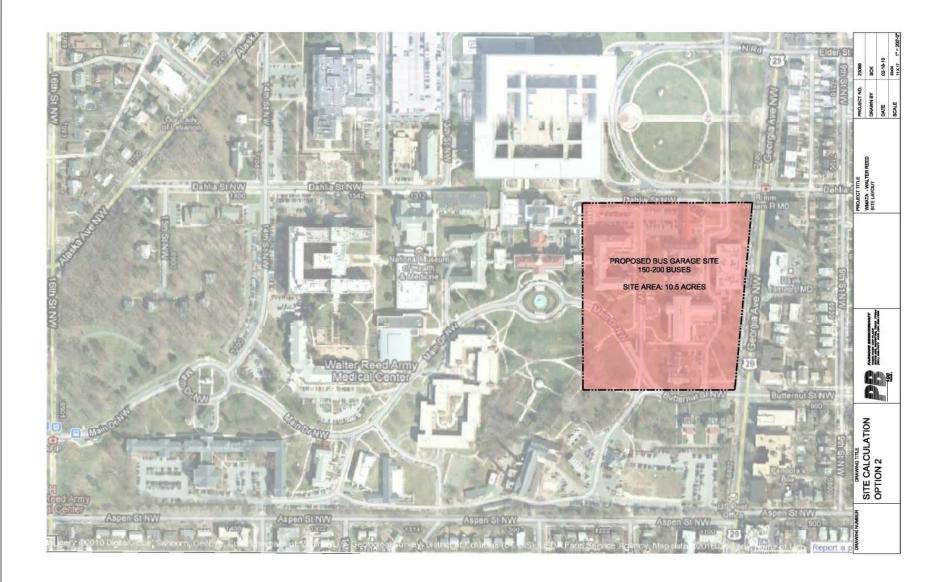

#### WASHINGTON METROPOLITAN AREA TRANSIT AUTHORITY

# WALTER REED METRO BUS FACILITY





#### METRO – WHO WE ARE



The Washington Metropolitan Area Transit Authority operates the second largest rail transit system and the sixth largest bus network in the United States. Safe, clean and reliable, "America's Transit System" transports more than a third of the federal government to work and millions of tourists to the landmarks in the Nation's Capital.



### METRO – OUR TEAM





### 100 – 140 BUS FACILITY





#### 150 – 200 BUS FACILITY





#### 150 – 200 BUS FACILITY





#### METRO BUS FACILITY





#### METRO BUS FACILITY





#### METRO BUS FACILITY BUDGET

|                                                                                                  | PROJECT BUDGE | Т                     |                         |  |
|--------------------------------------------------------------------------------------------------|---------------|-----------------------|-------------------------|--|
|                                                                                                  | 12-Apr-10     |                       |                         |  |
| BUDGET DESCRIPTION                                                                               | FSTIMATED     | BUDGET R              | ANGF (1)