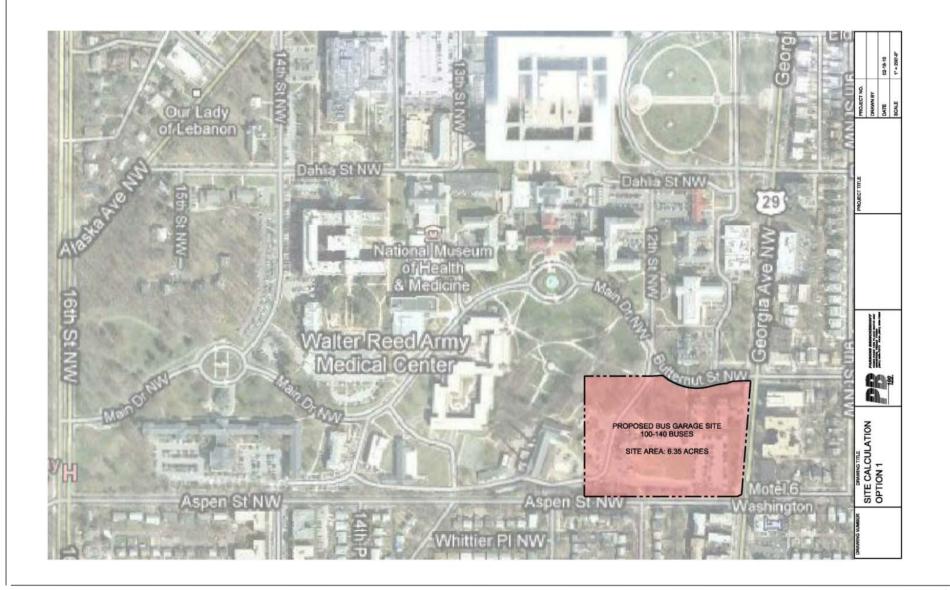

#### WASHINGTON METROPOLITAN AREA TRANSIT AUTHORITY

# WALTER REED METRO BUS FACILITY





#### METRO – WHO WE ARE



The Washington Metropolitan Area Transit Authority operates the second largest rail transit system and the sixth largest bus network in the United States. Safe, clean and reliable, "America's Transit System" transports more than a third of the federal government to work and millions of tourists to the landmarks in the Nation's Capital.



### METRO – OUR TEAM





### 100 – 140 BUS FACILITY





#### 150 – 200 BUS FACILITY





#### 150 – 200 BUS FACILITY





#### METRO BUS FACILITY





#### METRO BUS FACILITY





#### METRO BUS FACILITY BUDGET

|                                                                                                  | PROJECT BUDGE | Т                     |                         |  |
|--------------------------------------------------------------------------------------------------|---------------|-----------------------|-------------------------|--|
|                                                                                                  | 12-Apr-10     |                       |                         |  |
| BUDGET DESCRIPTION                                                                               | FSTIMATED     | BUDGET R