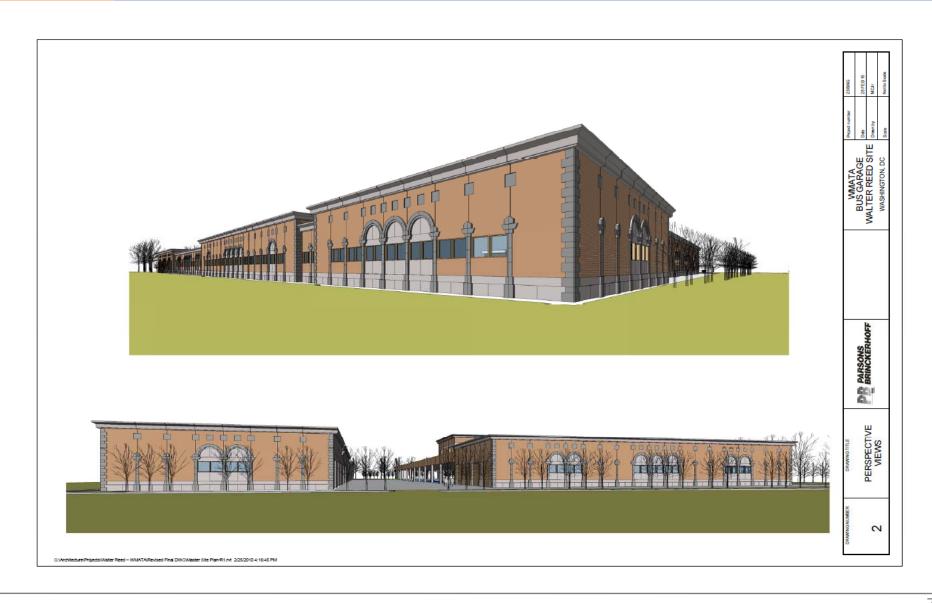

#### WASHINGTON METROPOLITAN AREA TRANSIT AUTHORITY

# WALTER REED METRO BUS FACILITY





#### METRO – WHO WE ARE



The Washington Metropolitan Area Transit Authority operates the second largest rail transit system and the sixth largest bus network in the United States. Safe, clean and reliable, "America's Transit System" transports more than a third of the federal government to work and millions of tourists to the landmarks in the Nation's Capital.



### METRO – OUR TEAM





### 100 – 140 BUS FACILITY





#### 150 – 200 BUS FACILITY





#### 150 – 200 BUS FACILITY





#### METRO BUS FACILITY





#### METRO BUS FACILITY





#### METRO BUS FACILITY BUDGET

|                                                                                                  | PROJECT BUDGE | Т                     |                         |  |
|--------------------------------------------------------------------------------------------------|---------------|-----------------------|-------------------------|--|
|                                                                                                  | 12-Apr-10     |                       |                         |  |
| BUDGET DESCRIPTION                                                                               | FSTIMATED     | BUDGET R              | ANGF (1)                |  |
| BY MAJOR<br>COST ITEMS