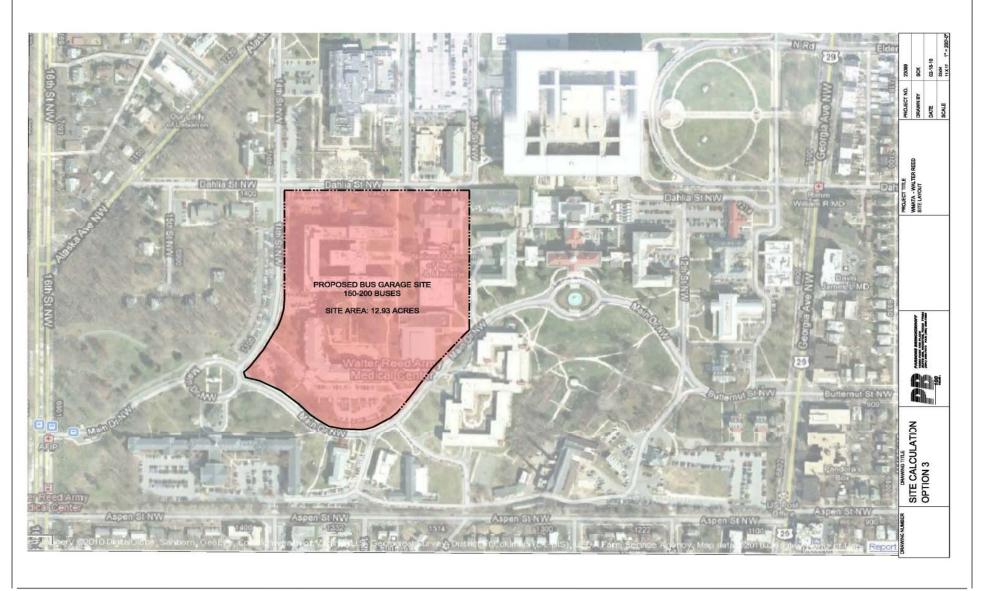

#### WASHINGTON METROPOLITAN AREA TRANSIT AUTHORITY

# WALTER REED METRO BUS FACILITY





#### METRO – WHO WE ARE



The Washington Metropolitan Area Transit Authority operates the second largest rail transit system and the sixth largest bus network in the United States. Safe, clean and reliable, "America's Transit System" transports more than a third of the federal government to work and millions of tourists to the landmarks in the Nation's Capital.



### METRO – OUR TEAM





### 100 – 140 BUS FACILITY





#### 150 – 200 BUS FACILITY





#### 150 – 200 BUS FACILITY





#### METRO BUS FACILITY





#### METRO BUS FACILITY





#### METRO BUS FACILITY BUDGET

|                                                                                                  | PROJECT BUDGE | Т                     |                         |  |
|--------------------------------------------------------------------------------------------------|---------------|-----------------------|-------------------------|--|
|                                                                                                  | 12-Apr-10     |                       |                         |  |
| BUDGET DESCRIPTION                                                                               | FSTIMATED     | BUDGET R              | ANGF (1)                |  |
| BY MAJOR<br>COST ITEMS