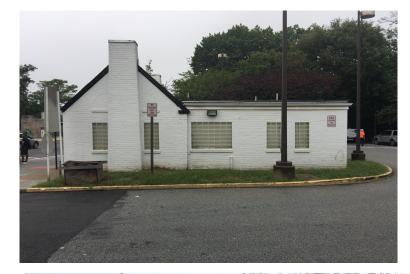

# **Calvert Street Facility**

WASHINGTON METROPOLITAN AREA TRANSIT AUTHORITY

### **Calvert Street Facility – West Elevation**