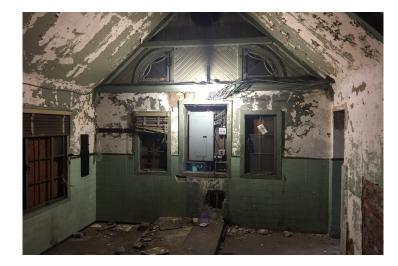

t Facility**







WASHINGTON METROPOLITAN AREA TRANSIT AUTHORITY

### Scope of Rehabilitation Work

### **EXTERIOR BUILDING**

- Remove & Replace Roof Structure
- Replace/Widen back Entrance Door
- Install new ADA Entrance Ramp & Railings

### **INTERIOR BUILDING**

- Install New Restroom & Upgrades to Plumbing System
- Install New Janitor Room
- Install New Lighting
- Install New Security System

### SITEWORK

- Replace Asphalt Pavement Sidewalks
- Install Concrete Pavement Bus Pad
- New Landscaping (2 new trees, 2 types of shrubs, and ground cover)



#### **Rehabilitation of Calvert Street Loop Facility**

### Calvert Street Facility – Existing Exterior











### **Calvert Street Facility – West Elevation**







### Calvert Street Facility – Existing Interior & Roof Structure













### Floor Plan – Demolition & New Work







### **Proposed Site Plan**





#### **Rehabilitation of Calvert Street Bus Loop Facility**

### Landscaping Plan





### **Current Schedule**

- Complete Design/Code Reviews
- Construction Contract Procurement
- Issue Construction NTP
- Pre-Administration/Construction Permits
- Construction Period

Fall 2019

Fall 2019 to Winter 2020

Late Winter 2020

Late Winter/Spring 2020

Spring 2020 to Late Fall 2020