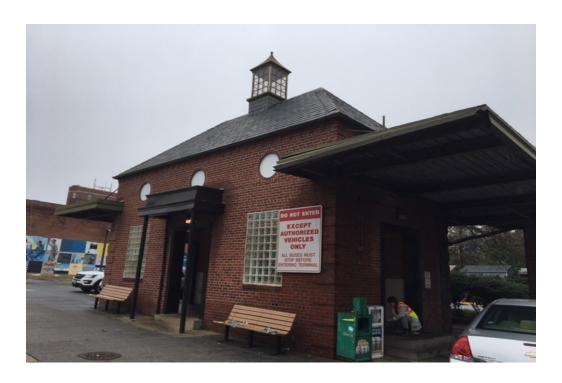

# Rehabilitation of Calvert Street Bus Loop Facility (1971 Calvert Street, NW)

04/17/2019

### **Bus Loop Facilities**

- WMATA owns 3 Bus Loop Facilities in DC:
  - Colorado Ave 5409 14<sup>th</sup> St NW
  - Chevy Chase 5720 Connecticut Ave NW
  - Calvert Street 1971 Calvert St NW
- All Facilities were inherited in the 1960's from Capital Transit when WMATA was founded
- All Facilities are in a state of disrepair; WMATA is packaging all 3 Rehabilitations as one construction project



## **Colorado Avenue Facility**







# **Chevy Chase Facility**







# **Calvert Street Facility**







WASHINGTON METROPOLITAN AREA TRANSIT AUTHORITY

### Scope of Rehabilitation Work

### **EXTERIOR BUILDING**

- Remove & Replace Roof Structure
- Replace/Widen back Entrance Door
- Install new ADA Entrance Ramp & Railings

### **INTERIOR BUILDING**

- Install New Restroom & Upgrades to Plumbing System
- Install New Janitor Room
- Install New Lighting
- Install New Security System

### SITEWORK

- Replace Asphalt Pavement Sidewalks
- Install Concrete Pavement Bus Pad
- New Landscaping (2 new trees, 2 types of shrubs, and ground cover)



#### **Rehabilitation of Calvert Street Loop Facility**

### Calvert Street Facility – Existing Exterior











### **Calvert Street Facility – West Elevation**







### Calve