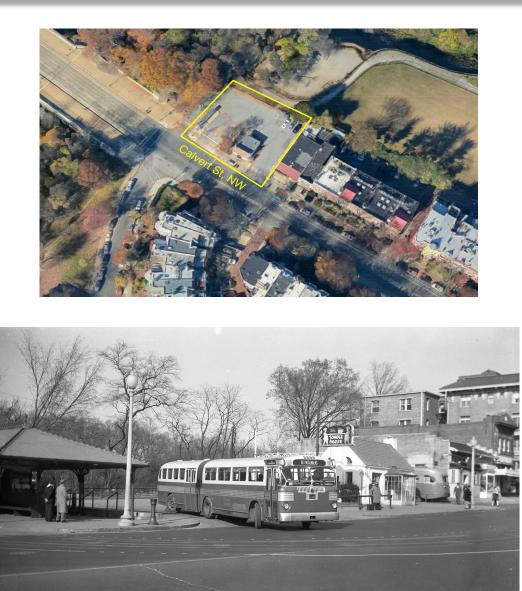

# **Calvert Street Facility**

WASHINGTON METROPOLITAN AREA TRANSIT AUTHORITY

#### **Rehabilitation of Calvert Street Loop Facility**