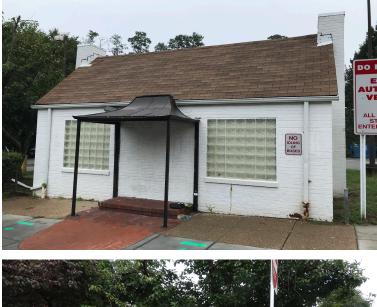

# **Calvert Street Facility**

WASHINGTON METROPOLITAN AREA TRANSIT AUTHORITY

### Calvert Street Facility – Existing Exterior