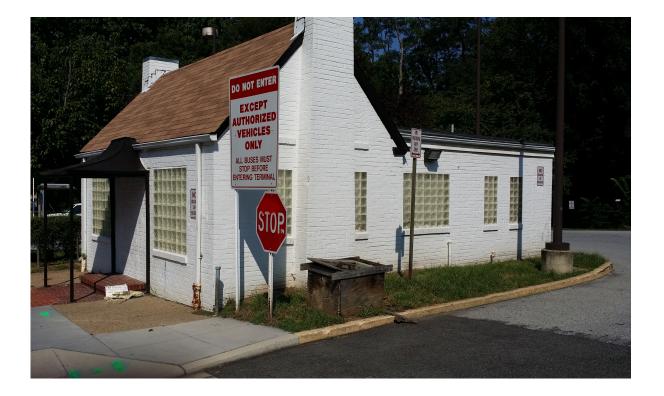

# **Calvert Street Facility**

WASHINGTON METROPOLITAN AREA TRANSIT AUTHORITY

### Calvert Street Facility – Existing Exterior