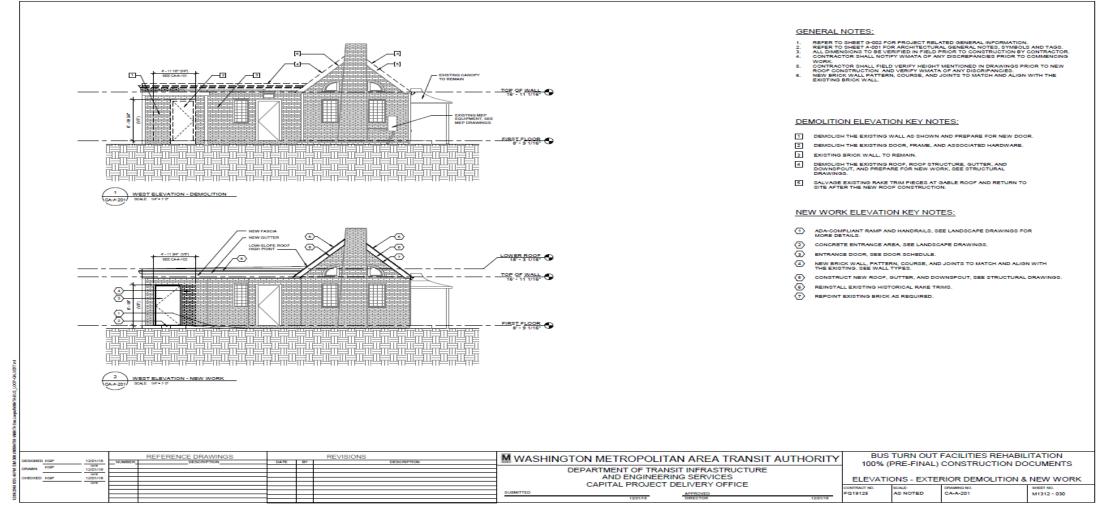

ue Facility**







# **Chevy Chase Facility**







# **Calvert Street Facility**







WASHINGTON METROPOLITAN AREA TRANSIT AUTHORITY

### Scope of Rehabilitation Work

### **EXTERIOR BUILDING**

- Remove & Replace Roof Structure
- Replace/Widen back Entrance Door
- Install new ADA Entrance Ramp & Railings

### **INTERIOR BUILDING**

- Install New Restroom & Upgrades to Plumbing System
- Install New Janitor Room
- Install New Lighting
- Install New Security System

### SITEWORK

- Replace Asphalt Pavement Sidewalks
- Install Concrete Pavement Bus Pad
- New Landscaping (2 new trees, 2 types of shrubs, and ground cover)



#### **Rehabilitation of Calvert Street Loop Facility**

### Calvert Street Facility – Existing Exterior











### **Calvert Street Facility – West Elevation**







### Calvert Street Facility – Existing Interior & Roof Structure













### Floor Plan – Demolition & New Work







### **Proposed Site Plan**





#### **Rehabilitation of Calvert Street Bus Loop Facility**

### Landscaping Plan





### **Current Schedule**

- Complete Design/Code Reviews
- Construction Contract Procurement
- Issue Construction NTP
- Pre-Administration/Construction Permits
- Construction Period

Fall 2019

Fall 2019 to Winter 2020

Late Winter 2020

Late Winter/Spring 2020

Spring 2020 to Late Fall 2020