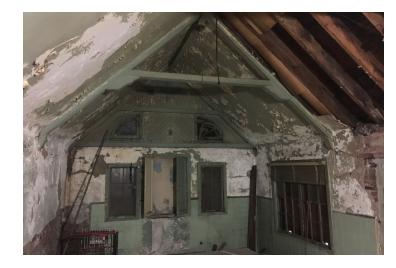

Facility**







WASHINGTON METROPOLITAN AREA TRANSIT AUTHORITY

### Scope of Rehabilitation Work

### **EXTERIOR BUILDING**

- Remove & Replace Roof Structure
- Replace/Widen back Entrance Door
- Install new ADA Entrance Ramp & Railings

### **INTERIOR BUILDING**

- Install New Restroom & Upgrades to Plumbing System
- Install New Janitor Room
- Install New Lighting
- Install New Security System

### SITEWORK

- Replace Asphalt Pavement Sidewalks
- Install Concrete Pavement Bus Pad
- New Landscaping (2 new trees, 2 types of shrubs, and ground cover)



#### **Rehabilitation of Calvert Street Loop Facility**

### Calvert Street Facility – Existing Exterior











### **Calvert Street Facility – West Elevation**







### Calvert Street Facility – Existing Interior & Roof Structure













### Floor Plan – Demolition & New Work







### **Proposed Site Plan**





#### **Rehabilitation of Calvert Street Bus Loop Facility**

### Landscaping Plan





### **Current Schedule**

- Complete Design/Code Reviews
- Construction Contract Procurement
- Issue Construction NTP
- Pre-Administration/Construction Permits
- Construction Period

Fall 2019

Fall 2019 to Winter 2020

Late Winter 2020

Late Winter/Spring 2020

Spring 2020 to Late Fall 2020