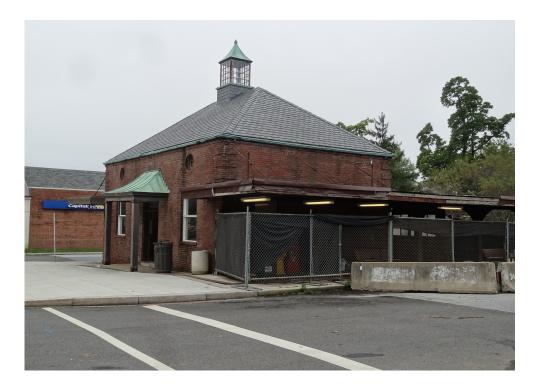

# Rehabilitation of Calvert Street Bus Loop Facility (1971 Calvert Street, NW)

04/17/2019

### **Bus Loop Facilities**

- WMATA owns 3 Bus Loop Facilities in DC:
  - Colorado Ave 5409 14<sup>th</sup> St NW
  - Chevy Chase 5720 Connecticut Ave NW
  - Calvert Street 1971 Calvert St NW
- All Facilities were inherited in the 1960's from Capital Transit when WMATA was founded
- All Facilities are in a state of disrepair; WMATA is packaging all 3 Rehabilitations as one construction project



## **Colorado Avenue Facility**







# **Chevy Chase Facility**







# **Calvert Street Facility**







WASHINGTON METROPOLITAN AREA TRANSIT AUTHORITY

### Scope of Rehabilitation Work

### **EXTERIOR BUILDING**

- Remove & Replace Roof Structure
- Replace/Widen back Entrance Door
- Install new ADA Entrance Ramp & Railings

### **INTERIOR BUILDING**

- Install New Restroom & Upgrades to Plumbing System
- Install New Janitor Room
- Install New Lighting
- Install New Security System

### SITEWORK

- Replace Asphalt Pavement Sidewalks
- Install Concrete Pavement Bus Pad
- New Landscaping (2 new trees, 2 types of shrubs, and ground cover)



#### **Rehabilitation of Calvert Street Loop Facility**

### Calvert Street Facility – Existing Exterior











### **Calvert Street Facility – West Elevation**







### Calvert Street Facility – Existing Inte