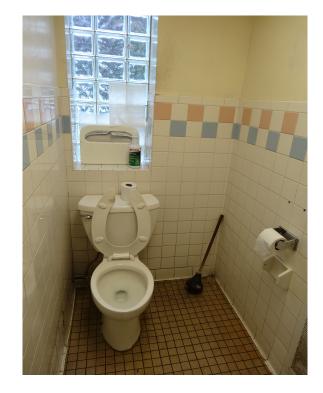

cility**







WASHINGTON METROPOLITAN AREA TRANSIT AUTHORITY

### Scope of Rehabilitation Work

### **EXTERIOR BUILDING**

- Remove & Replace Roof Structure
- Replace/Widen back Entrance Door
- Install new ADA Entrance Ramp & Railings

### **INTERIOR BUILDING**

- Install New Restroom & Upgrades to Plumbing System
- Install New Janitor Room
- Install New Lighting
- Install New Security System

### SITEWORK

- Replace Asphalt Pavement Sidewalks
- Install Concrete Pavement Bus Pad
- New Landscaping (2 new trees, 2 types of shrubs, and ground cover)



#### **Rehabilitation of Calvert Street Loop Facility**

### Calvert Street Facility – Existing Exterior











### **Calvert Street Facility – West Elevation**







### Calvert Street Facility – Existing Interior & Roof Structure













### Floor Plan – Demolition & New Work







### **Proposed Site Plan**





#### **Rehabilitation of Calvert Street Bus Loop Facility**

### Landscaping Plan





### **Current Schedule**

- Complete Design/Code Reviews
- Construction Contract Procurement
- Issue Construction NTP
- Pre-Administration/Construction Permits
- Construction Period

Fall 2019

Fall 2019 to Winter 2020

Late Winter 2020

Late Winter/Spring 2020

Spring 2020 to Late Fall 2020