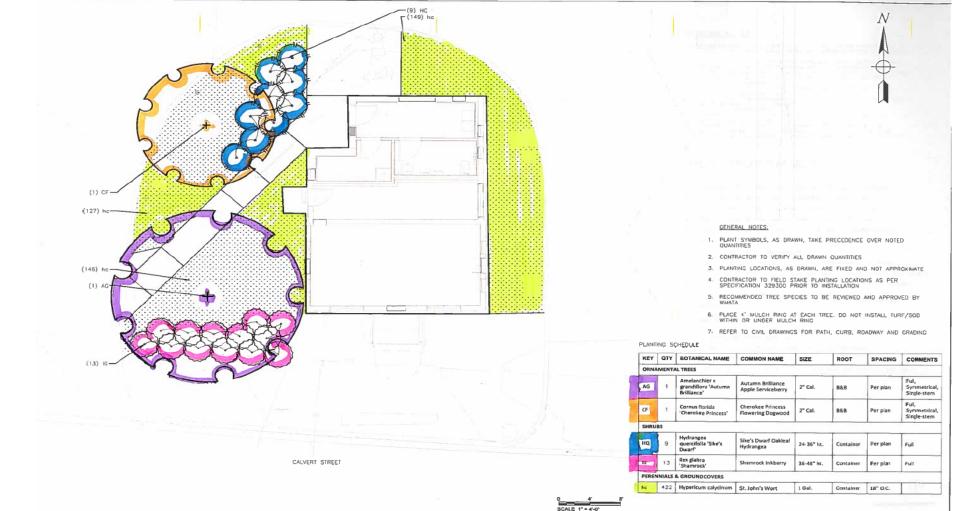

### Landscaping Plan

### SITEWORK

- Replace Asphalt Pavement Sidewalks
- Install Concrete Pavement Bus Pad
- New Landscaping (2 new trees, 2 types of shrubs, and ground cover)