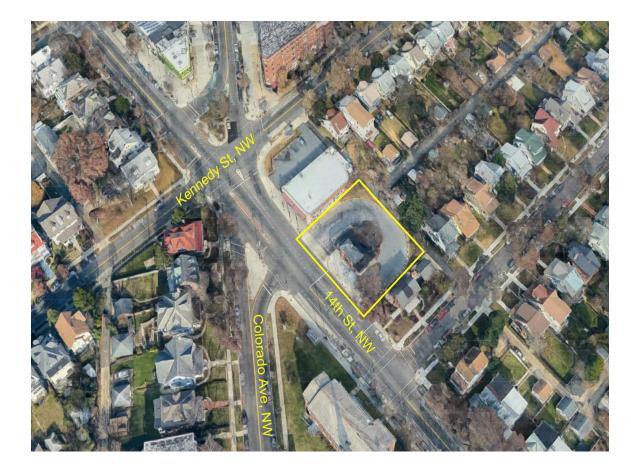

# Rehabilitation of Calvert Street Bus Loop Facility (1971 Calvert Street, NW)

04/17/2019

### **Bus Loop Facilities**

- WMATA owns 3 Bus Loop Facilities in DC:
  - Colorado Ave 5409 14<sup>th</sup> St NW
  - Chevy Chase 5720 Connecticut Ave NW
  - Calvert Street 1971 Calvert St NW
- All Facilities were inherited in the 1960's from Capital Transit when WMATA was founded
- All Facilities are in a state of disrepair; WMATA is packaging all 3 Rehabilitations as one construction project



## **Colorado Avenue Facility**







# **Chevy Chase Facility**







# **Calvert Street Facility**







WASHINGTON METROPOLITAN AREA TRANSIT AUTHORITY

### Scope of Rehabilitation Work

### **EXTERIOR BUILDING**

- Remove & Replace Roof Structure
- Replace/Widen back Entrance Door
- Install new ADA Entrance Ramp & Railings

### **INTERIOR BUILDING**

- Install New Restroom & Upgrades to Plumbing System
- Install New Janitor Room
- Install New Lighting
- Install New Security System

### SITEWORK

- Replace Asphalt Pavement Sidewalks
- Install Concrete Pavement Bus Pad
- New Landscaping (2 new trees, 2 types of shrubs, and ground cover)



#### **Rehabilitation of Calvert Street Loop Facility**

### Calvert Street Facility – Existing Exterior











### **Calvert Street Facility – West Elevation**







### Calvert