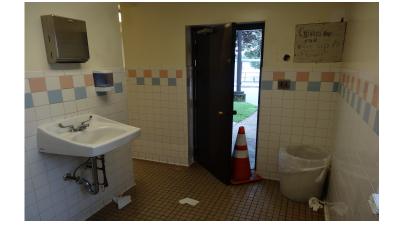

**







WASHINGTON METROPOLITAN AREA TRANSIT AUTHORITY

### Scope of Rehabilitation Work

### **EXTERIOR BUILDING**

- Remove & Replace Roof Structure
- Replace/Widen back Entrance Door
- Install new ADA Entrance Ramp & Railings

### **INTERIOR BUILDING**

- Install New Restroom & Upgrades to Plumbing System
- Install New Janitor Room
- Install New Lighting
- Install New Security System

### SITEWORK

- Replace Asphalt Pavement Sidewalks
- Install Concrete Pavement Bus Pad
- New Landscaping (2 new trees, 2 types of shrubs, and ground cover)



#### **Rehabilitation of Calvert Street Loop Facility**

### Calvert Street Facility – Existing Exterior











### **Calvert Street Facility – West Elevation**







### Calvert Street Facility – Existing Interior & Roof Structure













### Floor Plan – Demolition & New Work







### **Proposed Site Plan**





#### **Rehabilitation of Calvert Street Bus Loop Facility**

### Landscaping Plan





### **Current Schedule**

- Complete Design/Code Reviews
- Construction Contract Procurement
- Issue Construction NTP
- Pre-Administration/Construction Permits
- Construction Period

Fall 2019

Fall 2019 to Winter 2020

Late Winter 2020

Late Winter/Spring 2020

Spring 2020 to Late Fall 2020