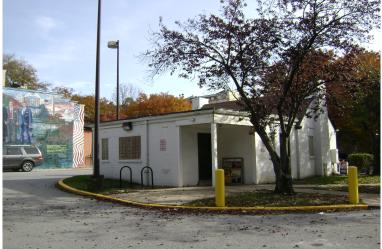

ions as one construction project



## **Colorado Avenue Facility**







# **Chevy Chase Facility**







# **Calvert Street Facility**







WASHINGTON METROPOLITAN AREA TRANSIT AUTHORITY

### Scope of Rehabilitation Work

### **EXTERIOR BUILDING**

- Remove & Replace Roof Structure
- Replace/Widen back Entrance Door
- Install new ADA Entrance Ramp & Railings

### **INTERIOR BUILDING**

- Install New Restroom & Upgrades to Plumbing System
- Install New Janitor Room
- Install New Lighting
- Install New Security System

### SITEWORK

- Replace Asphalt Pavement Sidewalks
- Install Concrete Pavement Bus Pad
- New Landscaping (2 new trees, 2 types of shrubs, and ground cover)



#### **Rehabilitation of Calvert Street Loop Facility**

### Calvert Street Facility – Existing Exterior











### **Calvert Street Facility – West Elevation**







### Calvert Street Facility – Existing Interior & Roof Structure













### Floor Plan – Demolition & New Work







### **Proposed Site Plan**





#### **Rehabilitation of Calvert Street Bus Loop Facility**

### Landscaping Plan





### **Current Schedule**

- Complete Design/Code Reviews
- Construction Contract Procurement
- Issue Construction NTP
- Pre-Administration/Construction Permits
- Construction Period

Fall 2019

Fall 2019 to Winter 2020

Late Winter 2020

Late Winter/Spring 2020

Spring 2020 to Late Fall 2020