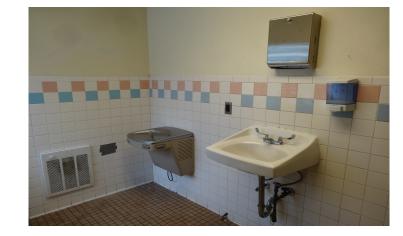

ty**







WASHINGTON METROPOLITAN AREA TRANSIT AUTHORITY

### Scope of Rehabilitation Work

### **EXTERIOR BUILDING**

- Remove & Replace Roof Structure
- Replace/Widen back Entrance Door
- Install new ADA Entrance Ramp & Railings

### **INTERIOR BUILDING**

- Install New Restroom & Upgrades to Plumbing System
- Install New Janitor Room
- Install New Lighting
- Install New Security System

### SITEWORK

- Replace Asphalt Pavement Sidewalks
- Install Concrete Pavement Bus Pad
- New Landscaping (2 new trees, 2 types of shrubs, and ground cover)



#### **Rehabilitation of Calvert Street Loop Facility**

### Calvert Street Facility – Existing Exterior











### **Calvert Street Facility – West Elevation**







### Calvert Street Facility – Existing Interior & Roof Structure













### Floor Plan – Demolition & New Work







### **Proposed Site Plan**





#### **Rehabilitation of Calvert Street Bus Loop Facility**

### Landscaping Plan





### **Current Schedule**

- Complete Design/Code Reviews
- Construction Contract Procurement
- Issue Construction NTP
- Pre-Administration/Construction Permits
- Construction Period

Fall 2019

Fall 2019 to Winter 2020

Late Winter 2020

Late Winter/Spring 2020

Spring 2020 to Late Fall 2020