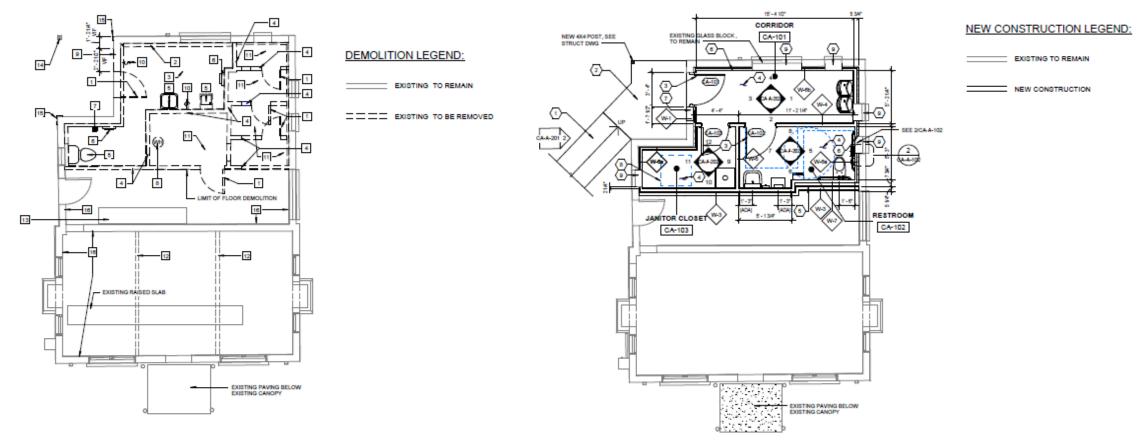

### Floor Plan – Demolition & New Work

### **EXTERIOR BUILDING**

- Remove & Replace Roof Structure
- Replace/Widen back Entrance Door
- Install new ADA Entrance Ramp & Railings

### **INTERIOR BUILDING**

- Install New Restroom & Upgrades to Plumbing System
- Install New Janitor Room
- Install New Lighting
- Install New Security System