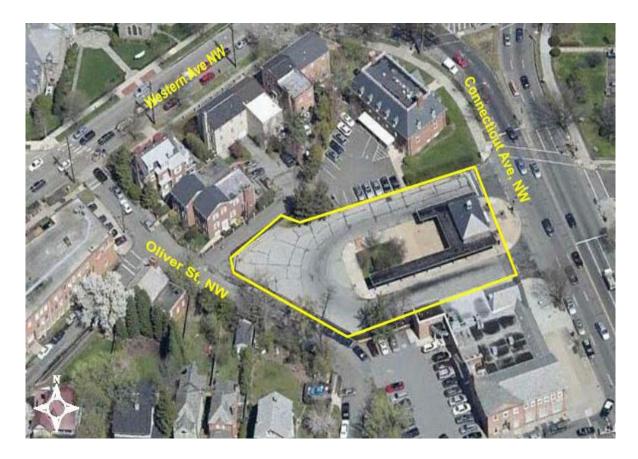

# Rehabilitation of Calvert Street Bus Loop Facility (1971 Calvert Street, NW)

04/17/2019

### **Bus Loop Facilities**

- WMATA owns 3 Bus Loop Facilities in DC:
  - Colorado Ave 5409 14<sup>th</sup> St NW
  - Chevy Chase 5720 Connecticut Ave NW
  - Calvert Street 1971 Calvert St NW
- All Facilities were inherited in the 1960's from Capital Transit when WMATA was founded
- All Facilities are in a state of disrepair; WMATA is packaging all 3 Rehabilitations as one construction project



## **Colorado Avenue Facility**







# **Chevy Chase Facility**







# **Calvert Street Facility**







WASHINGTON METROPOLITAN AREA TRANSIT AUTHORITY

### Scope of Rehabilitation Work

### **EXTERIOR BUILDING**

- Remove & Replace Roof Structure
- Replace/Widen back Entrance Door
- Install new ADA Entrance Ramp & Railings

### **INTERIOR BUILDING**

- Install New Restroom & Upgrades to Plumbing System
- Install New Janitor Room
- Install New Lighting
- Install New Security System

### SITEWORK

- Replace Asphalt Pavement Sidewalks
- Install Concrete Pavement Bus Pad
- New Landscaping (2 new trees, 2 types of shrubs, and ground cover)



#### **Rehabilitation of Calvert Street Loop Facility**

### Calvert Street Facility – Existing Exterior











### **Calvert Street Facility – West Elevation**







### Calvert Street Facility – Existing Interi