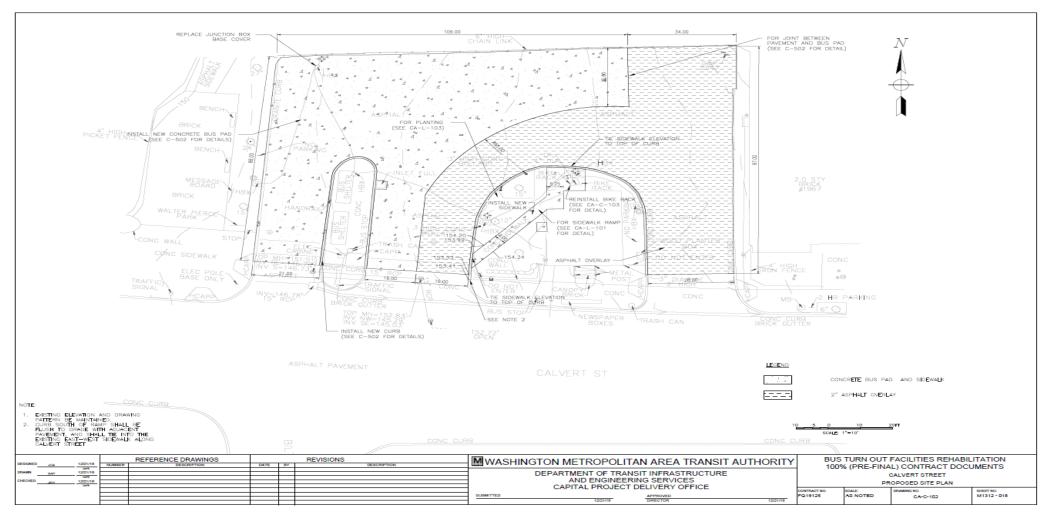

### **Proposed Site Plan**

### SITEWORK

- Replace Asphalt Pavement Sidewalks
- Install Concrete Pavement Bus Pad
- New Landscaping (2 new trees, 2 types of shrubs, and ground cover)