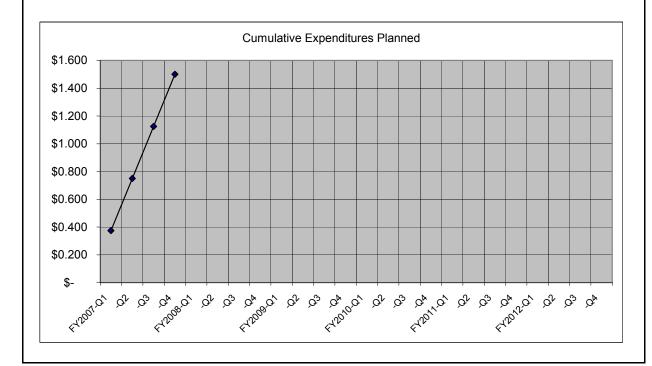

nvention Center Station to Fort Totten Station. This is a reimbursable project with the District of Columbia Government.

#### **Project Information**

Contractor(s): N/A

Manager: Raj Sarkar

Start Date: July, 2006

Completion: March, 2007

Revenue Oper.: January, 2007

#### **Budget / Obligations**

(dollars in millions)

FY 2006

<u>& Prior</u> <u>FY 2007</u> <u>FY 2008</u> <u>FY 2009</u> <u>FY 2010</u> <u>FY 2011</u> <u>FY 2012</u> <u>Total</u> \$ 1.500 \$ 1.500

#### Accomplishments / Goals

The project began in fiscal 2007. The increased off-peak service for the Yellow Line is scheduled to be in operation by January 1, 2007.

#### **Planned Activities**

Design, fabrication, and installation of maps and station signage; and modifications to the automatic train control (ATC) system.



**Project Development** 

Beyond Metro Matters Program: System Expansion Program (SEP)

#### Scope / Project Description

This project funds studies and sketch engineering concepts for new extension or capacity enhancement projects in the District of Columbia, Maryland and Virginia. Each jurisdiction contributes proportionately to the program. (The 2005 program was funded by Metro Matters, and is therefore not included here)

#### **Project Information**

Contractor(s): Various

Manager: Nat Bottigheimer
Start Date: Continuous
Completion: Continuous

Revenue Oper.: NA

#### **Budget / Obligations**

(dollars in millions)

FY 2006

| & Prior      | <u>F</u> ` | Y 2007 | <u> </u> | Y 2008 | <u>F</u> | Y 2009 | Ē  | FY 2010 | <u> </u> | FY 2011 | <u> </u> | FY 2012 | <u>Total</u> |
|-------