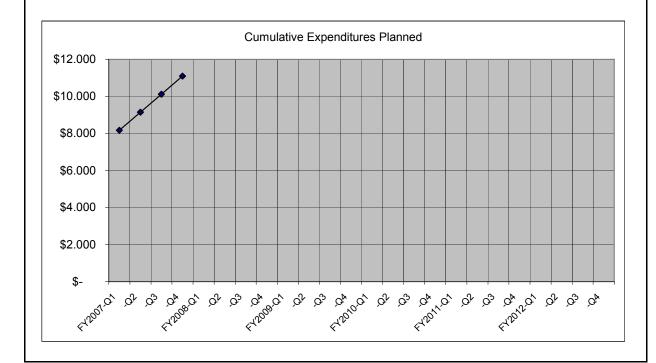

is a reimbursable project with the District of Columbia Government.

#### **Project Information**

Contractor(s): TBD

Manager: Ben Lazatin

Start Date: October, 2006

Completion: Fall, 2007

Revenue Oper.: TBD

#### **Budget / Obligations**

(dollars in millions)

FY 2006

<u>& Prior</u> <u>FY 2007</u> <u>FY 2008</u> <u>FY 2009</u> <u>FY 2010</u> <u>FY 2011</u> <u>FY 2012</u> <u>Total</u> 7.200 \$ 3.900 \$ 11.100

#### **Accomplishments / Goals**

Procure materials and equipment necessary for construction of an in-street light rail system, and install ballast, ties, and rails for the lead track. Request for proposals (RFP) was issued in June, 2006; and proposals were received in August, 2006.

#### **Planned Activities**

Review proposals and issue a notice-to-proceed by October, 2006.



### Appendix

- Appendix A. Active SAP and SEP Projects in FY 2006
- Appendix B. Changes to the Metro Matters Program Since April 2006
- Appendix C. Changes to the Beyond Metro Matters Program Since April 2006

## Appendix A

# Active SAP and SEP Projects in FY 2006 (dollars in millions)

|                                                                        | Α  | pproved    |                                                              | A         | pproved       |
|------------------------------------------------------------------------|----|------------|--------------------------------------------------------------|-----------|---------------|
| Major Jurisdiction / Sponsor / • Project                               | FY | 06 & Prior | Major Jurisdiction / Sponsor / • Project