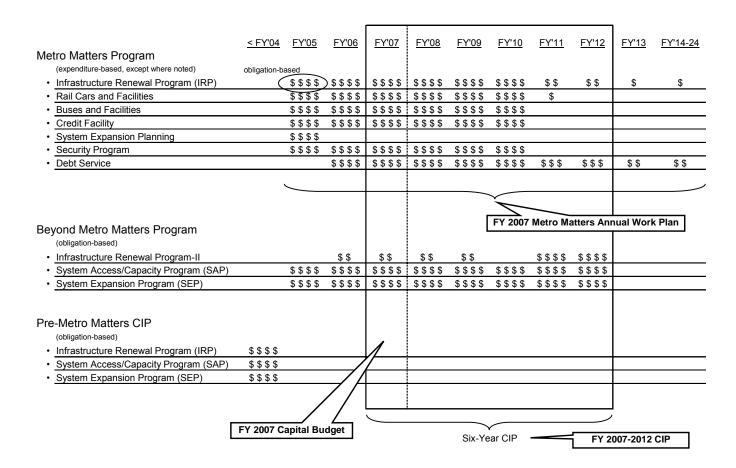

of high-priority transit projects. These high-priority transit projects (Rail Cars and Facilities, Buses and Facilities, and Security Program) allow WMATA to meet its critical short-term goals, while long-term financing solutions are considered.

The Beyond Metro Matters Program includes funding for the Infrastructure Renewal Program-II (IRP-II) projects beyond the period of the Metro Matters Funding Agreement, for other IRP-II projects not incorporated into the Metro Matters Funding Agreement, and for the System Access/Capacity Program (SAP) and System Expansion Program (SEP).

The following chart illustrates the relationships between the Metro Matters and Beyond Metro Matters programs, and the FY 2007 Capital Budget, the FY 2007-2012 CIP, and the FY 2007 Metro Matters Annual Work Plan



#### Section 2. Capital Improvement Program (CIP): FY 2007-2012

This section presents the six-year capital improvement program (CIP) for the period FY 2007-2012. This information is displayed in two parts: the Metro Matters Program and the Beyond Metro Matters Program.

Table 2.1 Capital Improvement Program (CIP): FY 2007-2012

| (dollars in millions)                      | L  |         |    |         |    |         |               |                       |               |            |    |         | FY07-12      |               |
|--------------------------------------------|----|---------|----|---------|----|---------|---------------|-----------------------|---------------|------------|----|---------|--------------|---------------|
|                                            |    | F