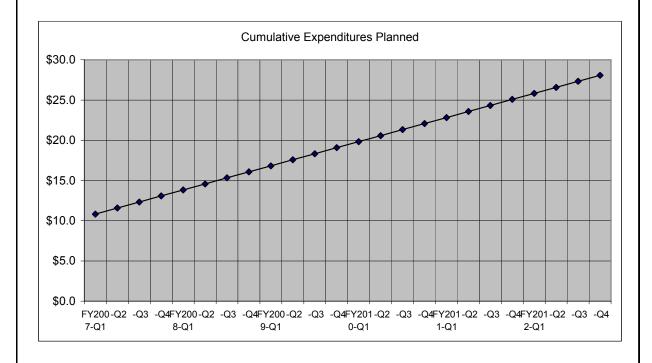

worked closely with jurisdictional staff, including the Jurisdictional Coordinating Committee, to support jurisdiction-specific and regional transit projects. In 2006, the program emphasized: station area and access planning, corridor planning for surface transit modes, and planning support for joint development. Recent examples of completed projects include the Columbia Pike Alternatives Analysis, Statium-Armory Station Access Improvement Study, and the Centeral Avenue TOD Study.

#### **Planned Activities**

220

Projects planned for FY 2007 include: Station Area Access Planning (regional); Joint Development Support (regional); and cotinuation of corridor work on Columbia Pike and Crystal City/Potomac Yard; and support for the Bi-County Transitway, and a potential Green Line extension.



Project Summaries

Anacostia LRT Line

Beyond Metro Matters Program: System Expansion Program (SEP)

#### Scope / Project Description

This project represents WMATA's participation in the development of a light rail system in the Anacostia neighborhood of the District of Columbia. This is a reimbursable project with the District of Columbia Government.

#### **Project Information**

Contractor(s): TBD

Manager: Ben Lazatin

Start Date: October, 2006

Completion: Fall, 2007

Revenue Oper.: TBD

#### **Budget / Obligations**

(dollars in millions)

FY 2006

<u>& Prior</u> <u>FY 2007</u> <u>FY 2008</u> <u>FY 2009</u> <u>FY 2010</u> <u>FY 2011</u> <u>FY 2012</u> <u>Total</u> 7.200 \$ 3.900 \$ 11.100

#### **Accomplishments / Goals**

Procure materials and equipment necessary for construction