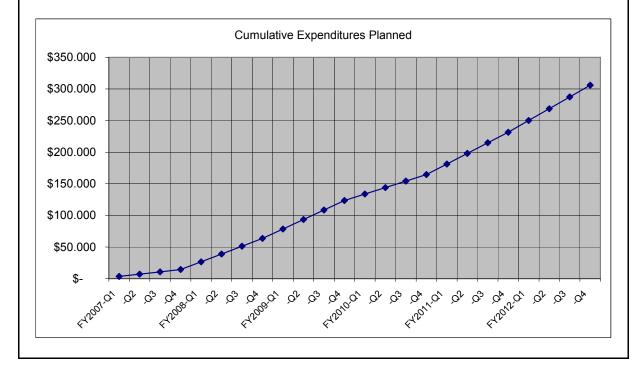

nded from prior years, and placed 243 in to service. Twelve will be branded for priority corridor service during FY2007. In addition, the first 50 hybrid/electric buses have been received, and 117 advanced technology diesel buses are scheduled to be delivered by September 2006. These buses will reduce the fleet age to 8.1 years by the end of FY 2008, not counting further replacement or expansion buses.

#### **Planned Activities**

WMATA will structure procurements that generate sufficient annual deliveries to achieve and maintain a stable average fleet age of 7.5 years and minimize irregular operating impact over time. To do so, a 100-buses-per-year procurement is being developed (base, plus four option years) for execution commencing in FY2008, with deliveries commencing the same year.



198 Project Summaries

Metro Matters and Beyond Metro Matters Programs: IRP

# Rolling Stock: Rail

#### **Scope / Project Description**

Ron Clark, Project Manager

This project funds the final phase of the mid-life rehabilitation of 364-2000/3000-series Breda rail cars, rail car enhancements; and provides the first increments of funding for the 4000-series Breda car mid-life rehabilitation and replacement of the 1000-series Rohr cars.

Budget (dollars in millions)

|               | FY 2007 |       | FY | 2008 | <u>FY</u> | ′ <u>2009</u> | <u>F</u> | Y 2010 | <u>F</u> | Y 2011 | <u>F</u> | Y 2012 | <u>Total</u> |
|---------------|---------|-------|----|------|-----------|---------------|----------|--------|----------|--------|----------|--------|--------------|
| Metro Matters | \$