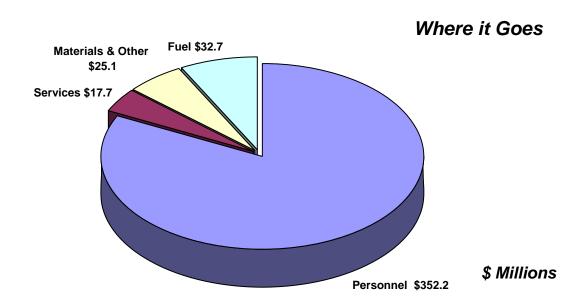

|
| Metrobus Ridership*   | 146,011           | 127,905           | 131,106           | 133,634             |
| Metrorail Ridership   | 189,986           | 195,186           | 205,604           | 214,075             |
| TOTAL                 | 337,109           | 324,344           | 338,185           | 349,357             |

Note: Metrobus ridership is based on unlinked trips

<sup>\*</sup> Beginning with FY2005, Metrobus ridership is reported using data from the new Smartrip fareboxes; this reflects better data, not a ridership reduction compared to previous years.

### Metrobus

### **Operating**

- REVENUE
- EXPENSE
- STATISTICS

### **APPROVED FISCAL 2007 BUDGET**

This Page Not Used

### Metrobus Service Fiscal 2007 Approved: \$427.7 Million

### Where it Comes From





# WASHINGTON METROPOLITAN AREA TRANSIT AUTHORITY REVENUE, EXPENSE & FUNDING SOURCES METROBUS BY ACCOUNT (DOLLARS IN THOUSANDS)

|                          | Actual<br>2004 | Actual<br>2005 | Approved 2006 | Approved 2007 | Change     |
|--------------------------|----------------|----------------|---------------|---------------|------------|
| REVENUES                 |                |                |               |               |            |
| Passenger                | 94.966.1       | 100,598.1      | 98,770.7      | 105,613.8     | 6,843.1    |
| Other Passenger          | 1,831.1        | 2,212.8        | 3,321.6       | 2,866.2       | (455.5)    |
| Parking                  | 0.0            | 0.0            | 0.0           | 0.0           | 0.0        |
| Charter