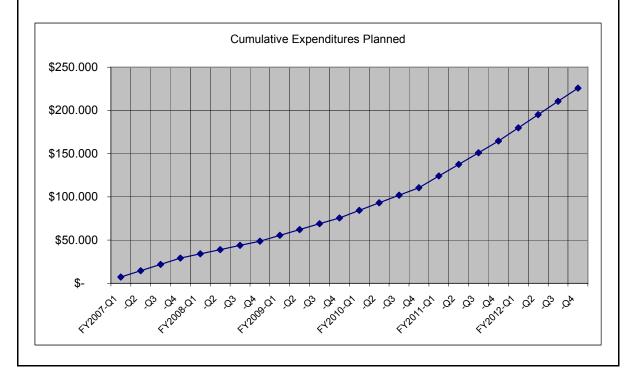

\$       | 26.826 | \$       | 34.989 | \$       | 53.978 | \$       | 61.213 | \$    | 225.814        |

# Accomplishments / Goals

- Replaced non-revenue vehicles, repairable parts and bus and rail support equipment
- · Completed the Bus Facility Exhaust Extraction System at 10 WMATA Bus & Vehicle Repair Shops
- Completed Replacement of Boilers at Montgomery Bus Garage
- Completed HVAC Installation at Royal Street Bus Garage

#### **Planned Activities**

- Complete Phase 2 of portable bus lift replacement 38 lifts; continue multi-year replacement of inground bus lifts 13 of 46.
- Continue to replace non-revenue vehicles, repairable parts and bus and rail support equipment
- · Commence rehabilitation of bus washer systems
- . Advertise, award and begin rehabilitation of rail car washers



**Systems** 

Metro Matters and Beyond Metro Matters Programs: IRP

# Scope / Project Description

R. Shiflet, Jr., S. Akhund; Project Managers

Rehabilitation or replacements of: Traction Power (TP), Automatic Train Control (ATC), Communications, Electrical Systems, including UPS and Battery Banks, and Fare Collection Equipment.

| Budget        |          |              |    |        |          |        |          |        |          |         |          | (de    | ollar | s in millions) |
|---------------|----------|--------------|----|--------|----------|--------|----------|--------|----------|---------|----------|--------|-------|----------------|
|               | <u>F</u> | FY 2007 FY 2 |    | Y 2008 | <u>F</u> | Y 2009 | <u>F</u> | Y 2010 | <u> </u> | FY 2011 | <u>F</u> | Y 2012