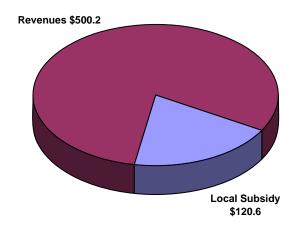

| -                                | 6,481   |
| 24T                         | MCLEAN HAMLET-EAST FALLS CHURCH       | 3,609                      | -                                | 3,609   |
| 2W                          | VIENNA-OAKTON                         | 2,209                      | -                                | 2,209   |
| TOTAL VIRGINIA NON-REGIONAL |                                       | 122,547                    | -                                | 122,547 |

<sup>\*</sup> The 4S and 24P will be eliminated in September, 2006

**This Page Not Used** 

# **Metrorail**Operating

- REVENUE
- EXPENSE
- STATISTICS

### **APPROVED FISCAL 2007 BUDGET**

This Page Not Used

### Metrorail Service Fiscal 2007 Approved: \$620.8 Million

### Where it Comes From





# WASHINGTON METROPOLITAN AREA TRANSIT AUTHORITY REVENUE, EXPENSE & FUNDING SOURCES METRORAIL BY ACCOUNT (DOLLARS IN THOUSANDS)

|                          | FY 2004<br>Actual | FY 2005<br>Actual | FY 2006<br>Approved | FY 2007<br>Approved | Change       |
|--------------------------|-------------------|-------------------|---------------------|---------------------|--------------|
| REVENUES                 |                   |                   |                     |                     |              |
| Passenger                | 322,272.0         | 373,329.8         | 376,472.3           | 421,099.9           | 44,627.6     |
| Other Passenger          | 2,428.2           | 2,132.6           | 928.4               | 2,133.8             | 1,205.5      |
| Parking