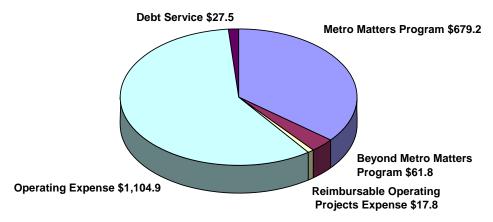

# WMATA Budget Fiscal 2007 Approved: \$1.89 Billion

#### Where it Goes

**\$ Millions** 

#### **MULTI YEAR BUDGET SUMMARY**

|                                |                        | FISCAL 2005<br>Amended | FISCAL 2006<br>Approved | FISCAL 2007<br>Approved |
|--------------------------------|------------------------|------------------------|-------------------------|-------------------------|
| OPERATING BUDGET -             |                        | Amenaea                | Approved                | Approved                |
| Metrobus                       |                        | \$355.5                | \$384.4                 | \$427.8                 |
| Metrorail                      |                        | 532.5                  | 578.0                   | 620.8                   |
| Metro Access                   |                        | 51.7                   | 51.4                    | 56.3                    |
|                                |                        | \$939.7                | \$1,013.8               | \$1,104.9               |
| DEBT SERVICE -                 |                        | 27.5                   | 27.5                    | 27.5                    |
|                                |                        | \$967.2                | \$1,041.3               | \$1,132.4               |
| Reimbursable Operating         |                        | 6.7                    | 10.3                    | 17.8                    |
|                                | Operating Total        | \$973.9                | \$1,051.6               | \$1,150.2               |
| CAPITAL IMPROVEMENT PRO        | GRAM(CIP)              |                        |                         |                         |
| Infrastructure Renewal Program | (IRP)                  |                        |                         |                         |
| Rolling Stock including        | Preventive Maintenance | \$69.4                 | \$35.5                  | \$38.0                  |
| Passenger and Mainte           | nance Facilities       | 101.7                  | 34.2                    | \$66.8                  |
| Track and Structures           |                        | 19.4                   | 13.1                    | \$17.4                  |
| Systems                        |                        | 74.8                   | 9.4                     | \$20.0                  |
| Other and TIFIA                |                        | 24.8                   | 125.2                   | \$153.7                 |
|                                |                        | \$290.1                | \$217.4                 | \$295.9                 |
| System Access/Capacity Progra  | m(SAP)                 |                        |                         |                         |
| Railcar and Facilities         |                        | \$39.2                 | \$219.2                 | \$293.4                 |
| Buses and Facilites            |                        | \$7.0                  | \$26.6                  | \$45.9                  |
| Debt Service/Credit Facility   |                        | \$2.0                  | \$14.2                  | \$29.6                  |
| Security                       |                        | \$9.5                  | \$38.5                  | \$45.6                  |
| SAP Projects                   |                        | \$4.6                  | \$11.9                  | \$21.5                  |
| SAP Total                      |                        | \$62.2                 | \$310.4                 | \$436.0                 |
| System Expansion Program(SEF   | <u>P)</u>              |                        |                         |                         |
| SEP Projects                   |                        | 19.3                   | 10.1                    | 9.1                     |
|                                | CIP Total              | \$371.7                | \$537.9                 | \$741.0                 |
| TOTAL BUDGET                   |                        | \$1,345.6              | \$1,589.5               | \$1,891.2               |