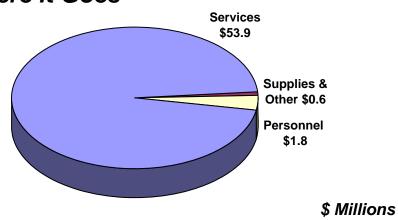

9                                 |                  |                  |                  |  |
| Franconia-Springfield Van Dorn Street | 5,069<br>361                          | \$3.75<br>\$3.75 | \$2.50<br>\$3.25 | \$1.25<br>\$0.50 |  |
|                                       |                                       | · .              |                  | ·                |  |
| East Falls Church                     | 422                                   | \$3.75           | \$2.75           | \$1.00           |  |

Grand Totals 58,186

This Page Not Used

#### **Metro Access**

#### **Operating**

- REVENUE
- EXPENSE
- STATISTICS

#### **APPROVED FISCAL 2007 BUDGET**

# Metro Access Paratransit Service Fiscal 2007 Approved: \$56.3 Million

#### Where it Comes From



#### Where it Goes



#### WASHINGTON METROPOLITAN AREA TRANSIT AUTHORITY FISCAL 2007 PROPOSED BUDGET SUMMARY METROACCESS

MetroAccess, the ADA paratransit service for Washington DC metropolitan area, is sponsored by the Washington Metropolitan Area Transit Authority (WMATA), local governments, and the other local fixed-route transit systems in the DC metropolitan area. MetroAccess provides curb-to-curb transportation service for eligible riders. These operating costs are mainly incurred by the number of revenue hours performed by contract carriers to complete the trips and the size of the leased fleet of vehicles needed to operate the service.

# METROACCESS STATISTICS For the Fiscal Year 2003 Through 2007 STATISTICS:

|                                         | FY 2003<br>ACTUAL | FY 2004<br>ACTUAL | FY 200