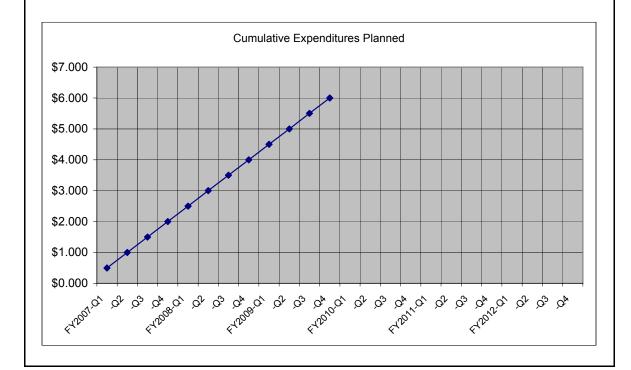

-------------|----|------|----|--------------|----|------|----|-------|
|               | FY                    | 2007  | <u>FY</u> | 2008  | FY | <u> 2009</u> | FY | 2010 | FY | <u> 2011</u> | FY | 2012 |    | Total |
| Metro Matters |                       |       |           |       |    |              |    |      |    |              |    |      | \$ | -     |
| Beyond MM     |                       | 2.000 |           | 2.000 |    | 2.000        |    | -    |    | -            |    | -    |    | 6.000 |
| Total         | \$                    | 2.000 | \$        | 2.000 | \$ | 2.000        | \$ | -    | \$ | -            | \$ | -    | \$ | 6.000 |

# Accomplishments / Goals

Project begins in fiscal 2006.

# **Planned Activities**

Provide communications upgrades to first responders.



Metro Matters and Beyond Metro Matters Programs: IRP

# **Scope / Project Description**

I. Leshchiner, S. Sinton, D. Bowdry; Project Managers

Upgrades and rehabilitation of: Rail/bus structures, field offices, yards and shops, rail car wash, bus and rail support equipment, repairables and rail work equipment and locomotives.

| Budget        |         |        |          |        |          |        |          |        |          |        |          | (de    | ollar | s in millions) |
|---------------|---------|--------|----------|--------|----------|--------|----------|--------|----------|--------|----------|--------|-------|----------------|
|               | FY 2007 |        | <u>F</u> | Y 2008 | <u>F</u> | Y 2009 | <u>F</u> | Y 2010 | <u>F</u> | Y 2011 | <u>F</u> | Y 2012 |       |