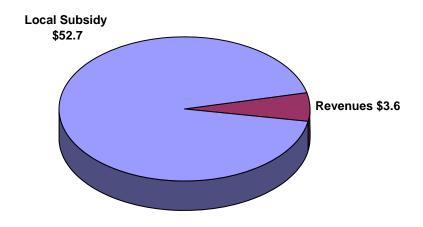

| 5,849                                 |                  |                  |                  |  |
| Franconia-Springfield Van Dorn Street | 5,069<br>361                          | \$3.75<br>\$3.75 | \$2.50<br>\$3.25 | \$1.25<br>\$0.50 |  |
|                                       |                                       | · .              |                  | ·                |  |
| East Falls Church                     | 422                                   | \$3.75           | \$2.75           | \$1.00           |  |

Grand Totals 58,186

This Page Not Used

#### **Metro Access**

#### **Operating**

- REVENUE
- EXPENSE
- STATISTICS

#### **APPROVED FISCAL 2007 BUDGET**

# Metro Access Paratransit Service Fiscal 2007 Approved: \$56.3 Million

#### Where it Comes From



#### Where it Goes



#### WASHINGTON METROPOLITAN AREA TRANSIT AUTHORITY FISCAL 2007 PROPOSED BUDGET SUMMARY METROACCESS

MetroAccess, the ADA paratransit service for Washington DC metropolitan area, is sponsored by the Washington Metropolitan Area Transit Authority (WMATA), local governments, and the other local fixed-route transit systems in the DC metropolitan area. MetroAccess provides curb-to-curb transportation service for eligible riders. These operating costs are mainly incurred by the number of revenue hours performed by contract carriers to complete the trips and the size of the leased fleet of vehicles needed to operate the service.

# METROACCESS STATISTICS For the Fiscal Year 2003 Through 2007 STATISTICS:

|                                         | FY 2003<br>ACTUAL | FY 2