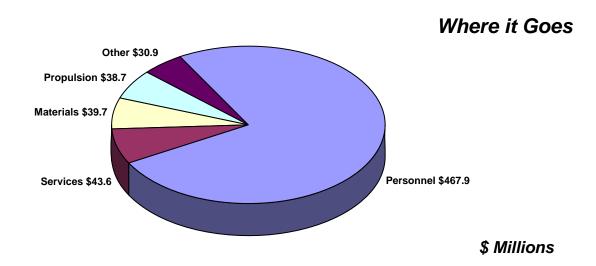

| -                                | 6,481   |
| 24T                         | MCLEAN HAMLET-EAST FALLS CHURCH       | 3,609                      | -                                | 3,609   |
| 2W                          | VIENNA-OAKTON                         | 2,209                      | -                                | 2,209   |
| TOTAL VIRGINIA NON-REGIONAL |                                       | 122,547                    | -                                | 122,547 |

<sup>\*</sup> The 4S and 24P will be eliminated in September, 2006

**This Page Not Used** 

# **Metrorail**Operating

- REVENUE
- EXPENSE
- STATISTICS

### **APPROVED FISCAL 2007 BUDGET**

This Page Not Used

### Metrorail Service Fiscal 2007 Approved: \$620.8 Million

### Where it Comes From





# WASHINGTON METROPOLITAN AREA TRANSIT AUTHORITY REVENUE, EXPENSE & FUNDING SOURCES METRORAIL BY ACCOUNT (DOLLARS IN THOUSANDS)

|                          | FY 2004<br>Actual | FY 2005<br>Actual | FY 2006<br>Approved | FY 2007<br>Approved | Change       |
|--------------------------|-------------------|-------------------|---------------------|---------------------|--------------|
| REVENUES                 |                   |                   |                     |                     |              |
| Passenger                | 322,272.0         | 373,329.8         | 376,472.3           | 421,099.9           | 44,627.6     |
| Other Passenger          | 2,428.2           | 2,132.6           | 928.4               | 2,133.8             | 1,205.5      |
| Parking                  |