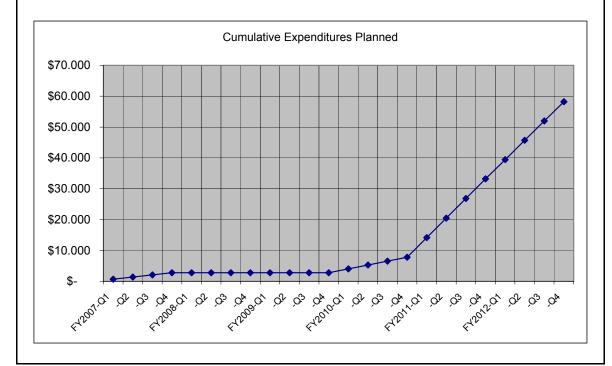

due to a potentially serious safety hazard. WMATA is working with Alstom Transportation (the contractor) to resolve all quality assurance concerns. This recent issue may further delay the program beyond the current 24 month delay from the original schedule (December 2005). For FY 2006, WMATA's target Mean Distance Between Delays (MDBD) for rail car programs was 72,600 miles. The 2000/3000-series cars were above that goal for the first quarter of 2006, but below that goal in the second quarter (59,000 for June 2006).

#### **Planned Activities**

In FY 2010 the 4000-series Breda cars will begin their mid-life rehabilitation and in FY 2011 the 1000-series Rohr cars will begin their replacement. Costs and funding for these two projects will continue for several years beyond this CIP period.



Metro Matters and Beyond Metro Matters Programs: IRP

#### Scope / Project Description

D. Lacross, J. Matis, H. Patel, J. Griffin; Project Managers

This project funds: Elevator and escalator rehabilitation and maintenance, the station enhancement program, parking lot rehabilitation, and mechanical systems rehabilitation; including station and tunnel rehabilitation, fire system rehabilitation, station chiller rehabilitation, and drainage pumping/sewer rehabilitation.

Budget (dollars in millions)

|               | FY 2007 |        | <u>F</u> | Y 2008 | <u> </u> | Y 2009 | <u> </u> | Y 2010 | <u>F</u> | Y 2011 | <u> </u> | Y 2012 | <u>Total</u>  |
|---------------|---------|--------|----------|--------|----------|--------|----------|--------|----------|--------|----------|--------|-----