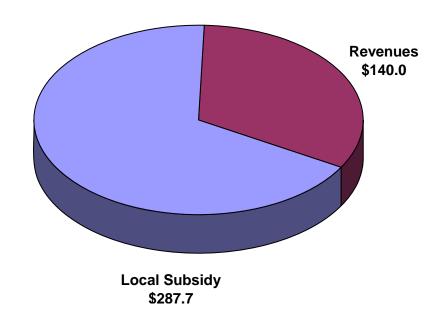

48               |
| Metrobus Ridership*   | 146,011           | 127,905           | 131,106           | 133,634             |
| Metrorail Ridership   | 189,986           | 195,186           | 205,604           | 214,075             |
| TOTAL                 | 337,109           | 324,344           | 338,185           | 349,357             |

Note: Metrobus ridership is based on unlinked trips

<sup>\*</sup> Beginning with FY2005, Metrobus ridership is reported using data from the new Smartrip fareboxes; this reflects better data, not a ridership reduction compared to previous years.

### Metrobus

### **Operating**

- REVENUE
- EXPENSE
- STATISTICS

### **APPROVED FISCAL 2007 BUDGET**

This Page Not Used

### Metrobus Service Fiscal 2007 Approved: \$427.7 Million

### Where it Comes From





# WASHINGTON METROPOLITAN AREA TRANSIT AUTHORITY REVENUE, EXPENSE & FUNDING SOURCES METROBUS BY ACCOUNT (DOLLARS IN THOUSANDS)

|                          | Actual<br>2004 | Actual<br>2005 | Approved 2006 | Approved 2007 | Change     |
|--------------------------|----------------|----------------|---------------|---------------|------------|
| REVENUES                 |                |                |               |               |            |
| Passenger                | 94.966.1       | 100,598.1      | 98,770.7      | 105,613.8     | 6,843.1    |
| Other Passenger          | 1,831.1        | 2,212.8        | 3,321.6       | 2,866.2       | (455.5)    |
| Parking                  | 0.0            | 0.0            | 0.0           | 0.0           | 0.0        |
| Charter