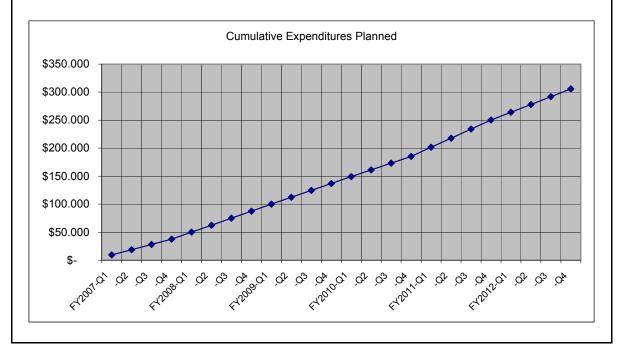

cations
- Replaced Wet Standpipe at select Red-Line locations
- Completed rehabilitation of 4 drainage pumping stations
- Replaced 8 sewage ejectors
- Completed the Mt. Vernon Square Cooling Tower Replacement
- Completed 5 Chiller Plant Overhauls
- · Began rehabilitation of Addison Road and Wheaton Parking garages

#### **Planned Activities**

- Complete 13 air conditioning units
- Rehabilitate ventilation equipment at 24 ventilation shafts, including fan overhaul
- · Continue rehabilitation of 14 drainage pumping stations
- Continue to replace 31,000 LF Dry Standpipe on the Red, Blue and Orange lines
- Continue to replace 18 sewage ejectors
- Complete rehabilitation of Vienna and Anacostia Parking Garages
- Continue to rehabilitate Addison Road and Wheaton Parking Garages 15 of 38 zones



200 Project Summaries

**Safety and Security** 

Metro Matters and Beyond Metro Matters Programs: IRP

# Scope / Project Description

Diana Bowdry; Project Manager

Communications upgrades for first responders; funded by a Homeland Security grant.

| Budget        | <b>Budget</b> (dollar |       |           |       |    |              |    |      |    |              |    |      |    |       |
|---------------|-----------------------|-------|-----------|-------|----|--------------|----|------|----|--------------|----|------|----|-------|
|               | FY                    | 2007  | <u>FY</u> | 2008  | FY | <u> 2009</u> | FY | 2010 | FY | <u> 2011</u> | FY | 2012 |    | Total |
| Metro Matters |                       |       |           |       |    |              |    |      |    |