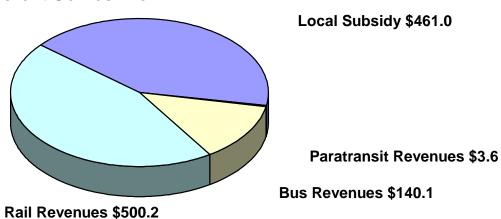

# WMATA Budget Fiscal 2007 Approved: \$1.89 Billion

#### Where it Comes From

#### **MULTI YEAR BUDGET SUMMARY**

|                                |                        | FISCAL 2005<br>Amended | FISCAL 2006<br>Approved | FISCAL 2007<br>Approved |
|--------------------------------|------------------------|------------------------|-------------------------|-------------------------|
| OPERATING BUDGET -             |                        | Amenaea                | Approved                | Approved                |
| Metrobus                       |                        | \$355.5                | \$384.4                 | \$427.8                 |
| Metrorail                      |                        | 532.5                  | 578.0                   | 620.8                   |
| Metro Access                   |                        | 51.7                   | 51.4                    | 56.3                    |
|                                |                        | \$939.7                | \$1,013.8               | \$1,104.9               |
| DEBT SERVICE -                 |                        | 27.5                   | 27.5                    | 27.5                    |
|                                |                        | \$967.2                | \$1,041.3               | \$1,132.4               |
| Reimbursable Operating         |                        | 6.7                    | 10.3                    | 17.8                    |
|                                | Operating Total        | \$973.9                | \$1,051.6               | \$1,150.2               |
| CAPITAL IMPROVEMENT PRO        | GRAM(CIP)              |                        |                         |                         |
| Infrastructure Renewal Program | (IRP)                  |                        |                         |                         |
| Rolling Stock including        | Preventive Maintenance | \$69.4                 | \$35.5                  | \$38.0                  |
| Passenger and Mainte           | nance Facilities       | 101.7                  | 34.2                    | \$66.8                  |
| Track and Structures           |                        | 19.4                   | 13.1                    | \$17.4                  |
| Systems                        |                        | 74.8                   | 9.4                     | \$20.0                  |
| Other and TIFIA                |                        | 24.8                   | 125.2                   | \$153.7                 |
|                                |                        | \$290.1                | \$217.4                 | \$295.9                 |
| System Access/Capacity Progra  | m(SAP)                 |                        |                         |                         |
| Railcar and Facilities         |                        | \$39.2                 | \$219.2                 | \$293.4                 |
| Buses and Facilites            |                        | \$7.0                  | \$26.6                  | \$45.9                  |
| Debt Service/Credit Facility   |                        | \$2.0                  | \$14.2                  | \$29.6                  |
| Security                       |                        | \$9.5                  | \$38.5                  | \$45.6                  |
| SAP Projects                   |                        | \$4.6                  | \$11.9                  | \$21.5                  |
| SAP Total                      |                        | \$62.2                 | \$310.4                 | \$436.0                 |
| System Expansion Program(SEF   | <u>P)</u>              |                        |                         |                         |
| SEP Projects                   |                        | 19.3                   | 10.1                    | 9.1                     |
|                                | CIP Total              | \$371.7                | \$537.9                 | \$741.0                 |
| TOTAL BUDGET                   |                        | \$1,345.6              | \$1,589.5               | \$1,891.2               |