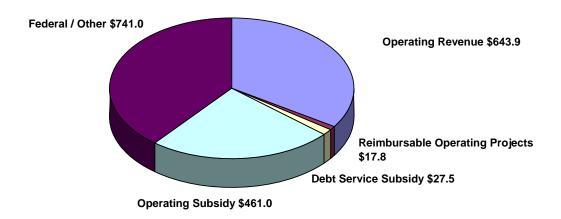

# WMATA Budget Fiscal 2007 Approved: \$1.89 Billion

#### Where it Comes From

#### **MULTI YEAR BUDGET SUMMARY**

|                                |                        | FISCAL 2005<br>Amended | FISCAL 2006<br>Approved | FISCAL 2007<br>Approved |
|--------------------------------|------------------------|------------------------|-------------------------|-------------------------|
| OPERATING BUDGET -             |                        | Amenaea                | Approved                | Approved                |
| Metrobus                       |                        | \$355.5                | \$384.4                 | \$427.8                 |
| Metrorail                      |                        | 532.5                  | 578.0                   | 620.8                   |
| Metro Access                   |                        | 51.7                   | 51.4                    | 56.3                    |
|                                |                        | \$939.7                | \$1,013.8               | \$1,104.9               |
| DEBT SERVICE -                 |                        | 27.5                   | 27.5                    | 27.5                    |
|                                |                        | \$967.2                | \$1,041.3               | \$1,132.4               |
| Reimbursable Operating         |                        | 6.7                    | 10.3                    | 17.8                    |
|                                | Operating Total        | \$973.9                | \$1,051.6               | \$1,150.2               |
| CAPITAL IMPROVEMENT PRO        | GRAM(CIP)              |                        |                         |                         |
| Infrastructure Renewal Program | (IRP)                  |                        |                         |                         |
| Rolling Stock including        | Preventive Maintenance | \$69.4                 | \$35.5                  | \$38.0                  |
| Passenger and Mainte           | nance Facilities       | 101.7                  | 34.2                    | \$66.8                  |
| Track and Structures           |                        | 19.4                   | 13.1                    | \$17.4                  |
| Systems                        |                        | 74.8                   | 9.4                     | \$20.0                  |
| Other and TIFIA                |                        | 24.8                   | 125.2                   | \$153.7                 |
|                                |                        | \$290.1                | \$217.4                 | \$295.9                 |
| System Access/Capacity Progra  | m(SAP)                 |                        |                         |                         |
| Railcar and Facilities         |                        | \$39.2                 | \$219.2                 | \$293.4                 |
| Buses and Facilites            |                        | \$7.0                  | \$26.6                  | \$45.9                  |
| Debt Service/Credit Facility   |                        | \$2.0                  | \$14.2                  | \$29.6                  |
| Security                       |                        | \$9.5                  | \$38.5                  | \$45.6                  |
| SAP Projects                   |                        | \$4.6                  | \$11.9                  | \$21.5                  |
| SAP Total                      |                        | \$62.2                 | \$310.4                 | \$436.0                 |
| System Expansion Program(SEF   | <u>P)</u>              |                        |                         |                         |
| SEP Projects                   |                        | 19.3                   | 10.1                    | 9.1                     |
|                                | CIP Total              | \$371.7                | \$537.9                 | \$741.0                 |
| TOTAL BUDGET                   |                        | \$1,345.6              | \$1,589.5               | \$1,891.2               |