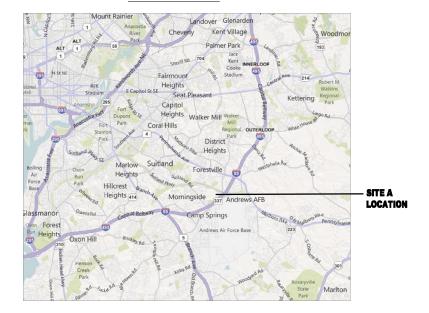

### **ROAD MAP**



#### **BIRDEYE OF EXISTING CONDITIONS**



# **EXHIBIT 1 - SITE A GENERAL PLANS**

# REPLACEMENT OF SOUTHERN AVENUE BUS GARAGE PRINCE GEORGE'S COUNTY, MD

| DRAWING NO. | DRAWING DESCRIPTION                             |
|-------------|-------------------------------------------------|
|             | COVER SHEET                                     |
| C-105       | EXISTING SITE PLAN                              |
| C-107A      | PROPOSED SITE PLAN                              |
| C-107B      | PROPOSED SITE PLAN                              |
| C-107C      | PROPOSED SITE PLAN                              |
| A-101       | ARCHITECTURAL SITE PLAN                         |
| A-102       | MAINTENANCE BUILDING - EXTERIOR VIEWS 1         |
| A-103       | MAINTENANCE BUILDING - EXTERIOR V