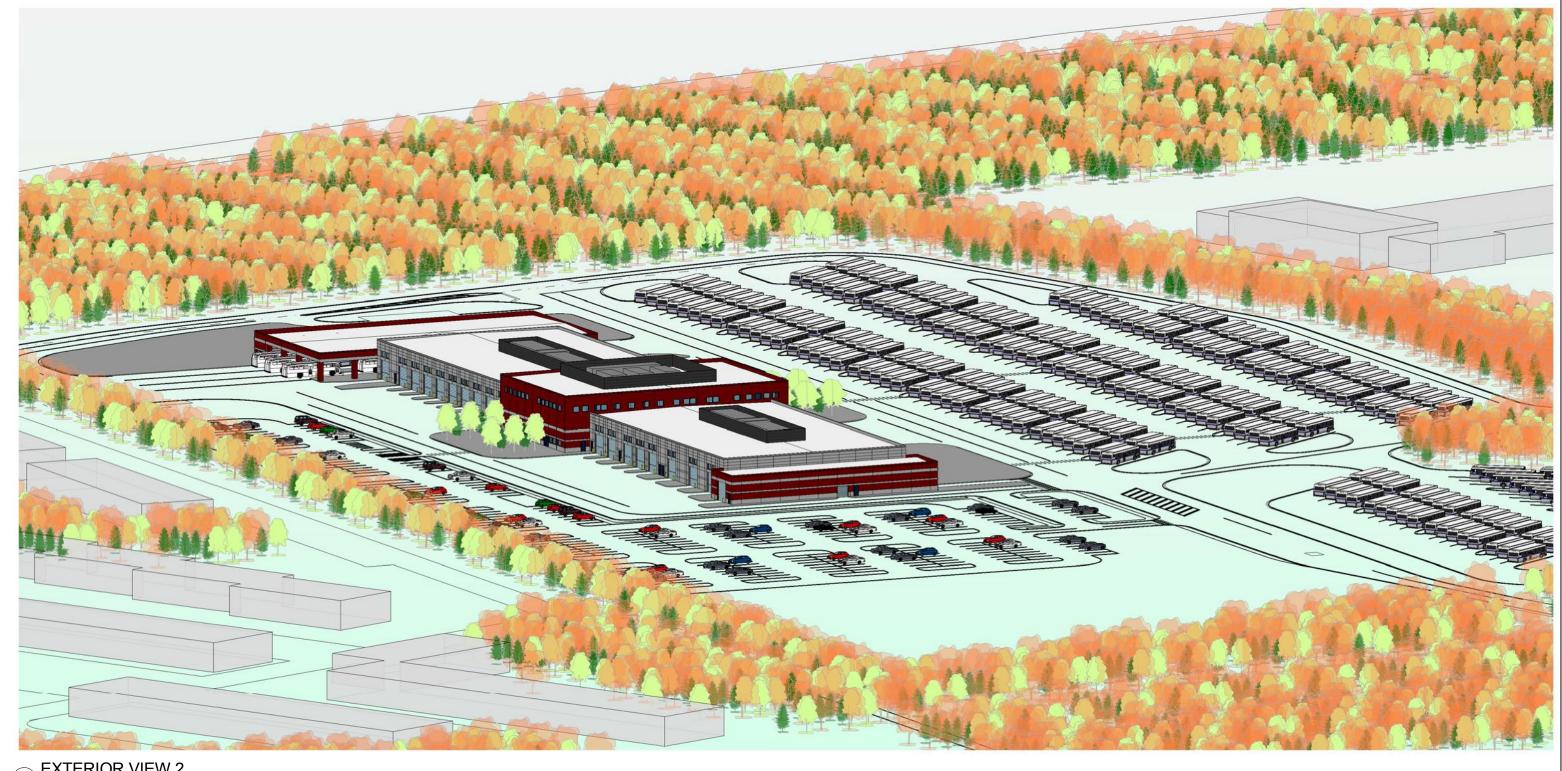

| EXHIBIT 1 COVER                                                   |  |  |  |
| APPROVEDDATE |                                       |                                |                                                | SCALE: DRAWING NO.                                                |  |  |  |
| DATE         |                                       |                                | metro                                          | NOT TO SCALE                                                      |  |  |  |













**REFERENCE DRAWINGS REVISIONS** 

**WASHINGTON METROPOLITAN AREA TRANSIT AUTHORITY** 

SCHLOSSER THE Burns GROUP

giuliani RKK

JACKSON SHAW

WMSC WMATA SOUTHERN BUS GARAGE PRINCE GEORGE COUNTY, MARYLAND

MAINTENANCE BUILDING -EXTERIOR VIEW 1

metro

SCALE:

SITE A A-102



1 EXTERIOR VIEW 2

MILESTONE 2 - APRIL 6, 2011

|               | RE     | FERENCE DRAWINGS | REVISIONS |    |            |  |  |
|---------------|--------|------------------|-----------|----|------------|--|--|
| DESIGNED DATE | NUMBER | DESRIPTION       | DATE      | BY | DESRIPTION |  |  |
| DRAWN         |        |                  |           |    |            |  |  |
| CHECKED       |        |                  |           |    |            |  |  |
| DATE          |        |                  |           |    |            |  |  |
| APPROVED      |        |                  |           |    |            |  |  |
| DATE          |        |                  |           |    |            |  |  |

## **WASHINGTON METROPOLITAN AREA TRANSIT AUTHORITY**

CHLOSSER THE Burns GROUP JACKSON SHAW