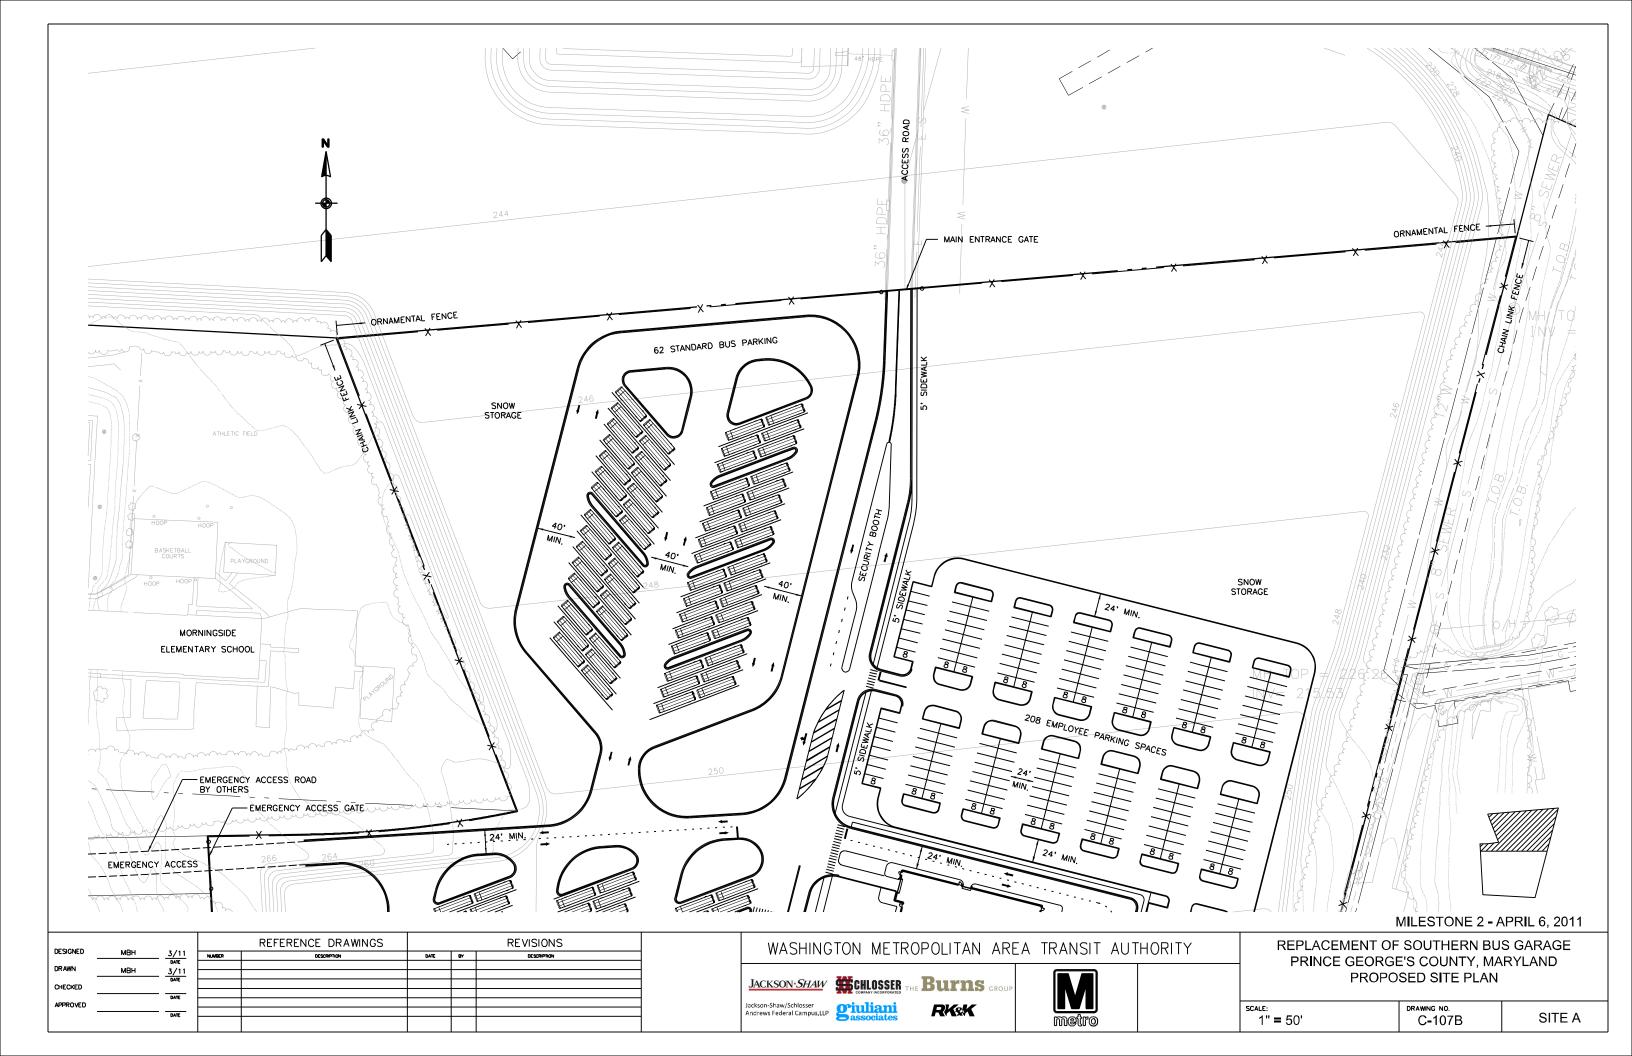

# **EXHIBIT 1 - SITE A GENERAL PLANS**

# REPLACEMENT OF SOUTHERN AVENUE BUS GARAGE PRINCE GEORGE'S COUNTY, MD

| DRAWING NO. | DRAWING DESCRIPTION                             |
|-------------|-------------------------------------------------|
|             | COVER SHEET                                     |
| C-105       | EXISTING SITE PLAN                              |
| C-107A      | PROPOSED SITE PLAN                              |
| C-107B      | PROPOSED SITE PLAN                              |
| C-107C      | PROPOSED SITE PLAN                              |
| A-101       | ARCHITECTURAL SITE PLAN                         |
| A-102       | MAINTENANCE BUILDING - EXTERIOR VIEWS 1         |
| A-103       | MAINTENANCE BUILDING - EXTERIOR VIEWS 2         |
| A-104       | MAINTENANCE BUILDING - OVERALL FLOOR PLAN       |
| A-105       | MAINTENANCE BUILDING - FIRST FLOOR PLAN - SOUTH |
| A-106       | MAINTENANCE BUILDING - FIRST FLOOR PLAN - NORTH |
| A-107       | MAINTENANCE BUILDING - SECOND FLOOR PLAN        |
| A-108       | MAINTENANCE BUILDING - EXTERIOR ELEVATIONS      |
| A-109       | MAINTENANCE BUILDING - ENLARGED ELEVATIONS      |
| A-110       | MAINTENANCE BUILDING - ENLARGED ELEVATIONS      |
|             |                                                 |