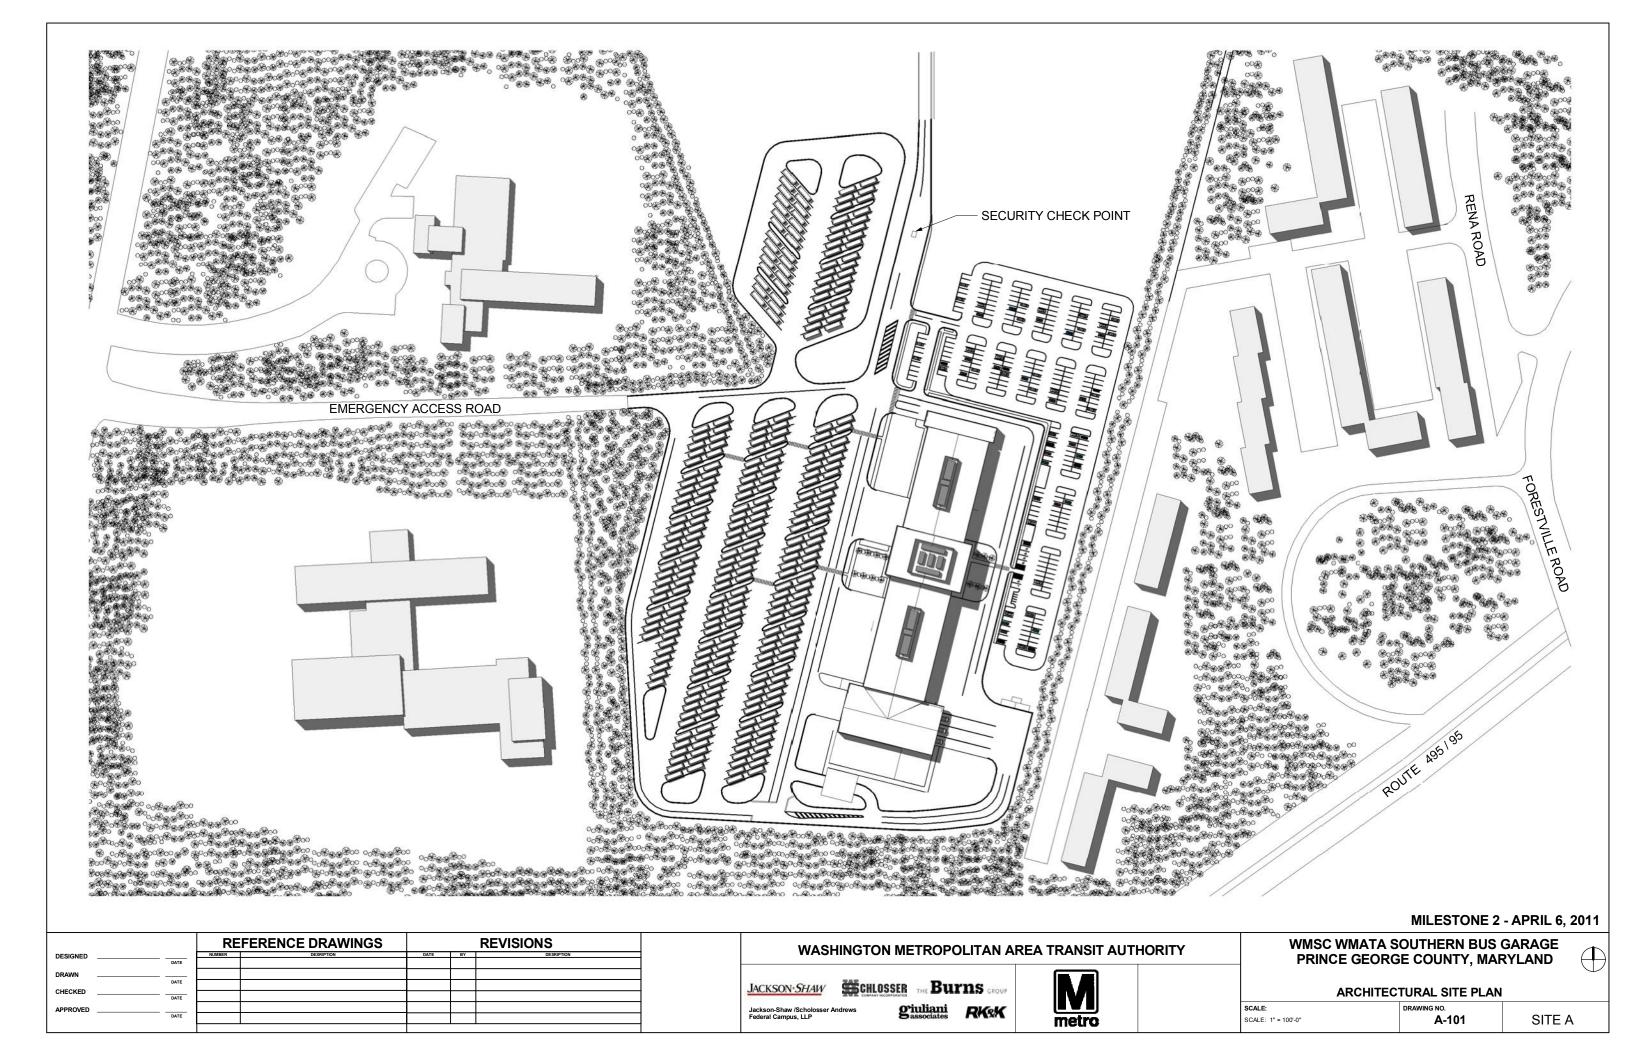

# **EXHIBIT 1 - SITE A GENERAL PLANS**

# REPLACEMENT OF SOUTHERN AVENUE BUS GARAGE PRINCE GEORGE'S COUNTY, MD

| DRAWING NO. | DRAWING DESCRIPTION                             |
|-------------|-------------------------------------------------|
|             | COVER SHEET                                     |
| C-105       | EXISTING SITE PLAN                              |
| C-107A      | PROPOSED SITE PLAN                              |
| C-107B      | PROPOSED SITE PLAN                              |
| C-107C      | PROPOSED SITE PLAN                              |
| A-101       | ARCHITECTURAL SITE PLAN                         |
| A-102       | MAINTENANCE BUILDING - EXTERIOR VIEWS 1         |
| A-103       | MAINTENANCE BUILDING - EXTERIOR VIEWS 2         |
| A-104       | MAINTENANCE BUILDING - OVERALL FLOOR PLAN       |
| A-105       | MAINTENANCE BUILDING - FIRST FLOOR PLAN - SOUTH |
| A-106       | MAINTENANCE BUILDING - FIRST FLOOR PLAN - NORTH |
| A-107       | MAINTENANCE BUILDING - SECOND FLOOR PLAN        |
| A-108       | MAINTENANCE BUILDING - EXTERIOR ELEVATIONS      |
| A-109       | MAINTENANCE BUILDING - ENLARGED ELEVATIONS      |
| A-110       | MAINTENANCE BUILDING - ENLARGED ELEVATIONS      |
|             |                                                 |