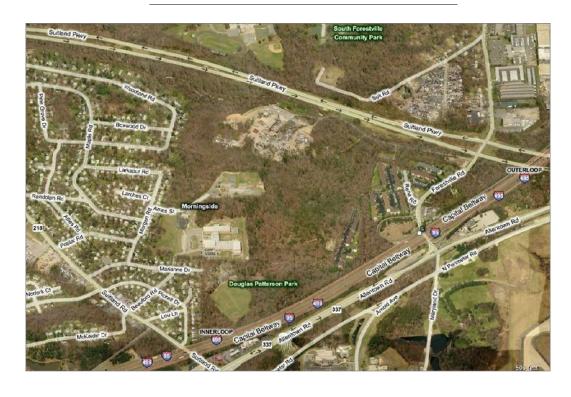

### **ROAD MAP**



#### **BIRDEYE OF EXISTING CONDITIONS**



# **EXHIBIT 1 - SITE A GENERAL PLANS**

# REPLACEMENT OF SOUTHERN AVENUE BUS GARAGE PRINCE GEORGE'S COUNTY, MD

| DRAWING NO. | DRAWING DESCRIPTION                             |
|-------------|-------------------------------------------------|
|             | COVER SHEET                                     |
| C-105       | EXISTING SITE PLAN                              |
| C-107A      | PROPOSED SITE PLAN                              |
| C-107B      | PROPOSED SITE PLAN                              |
| C-107C      | PROPOSED SITE PLAN                              |
| A-101       | ARCHITECTURAL SITE PLAN                         |
| A-102       | MAINTENANCE BUILDING - EXTERIOR VIEWS 1         |
| A-103       | MAINTENANCE BUILDING - EXTERIOR VIEWS 2         |
| A-104       | MAINTENANC