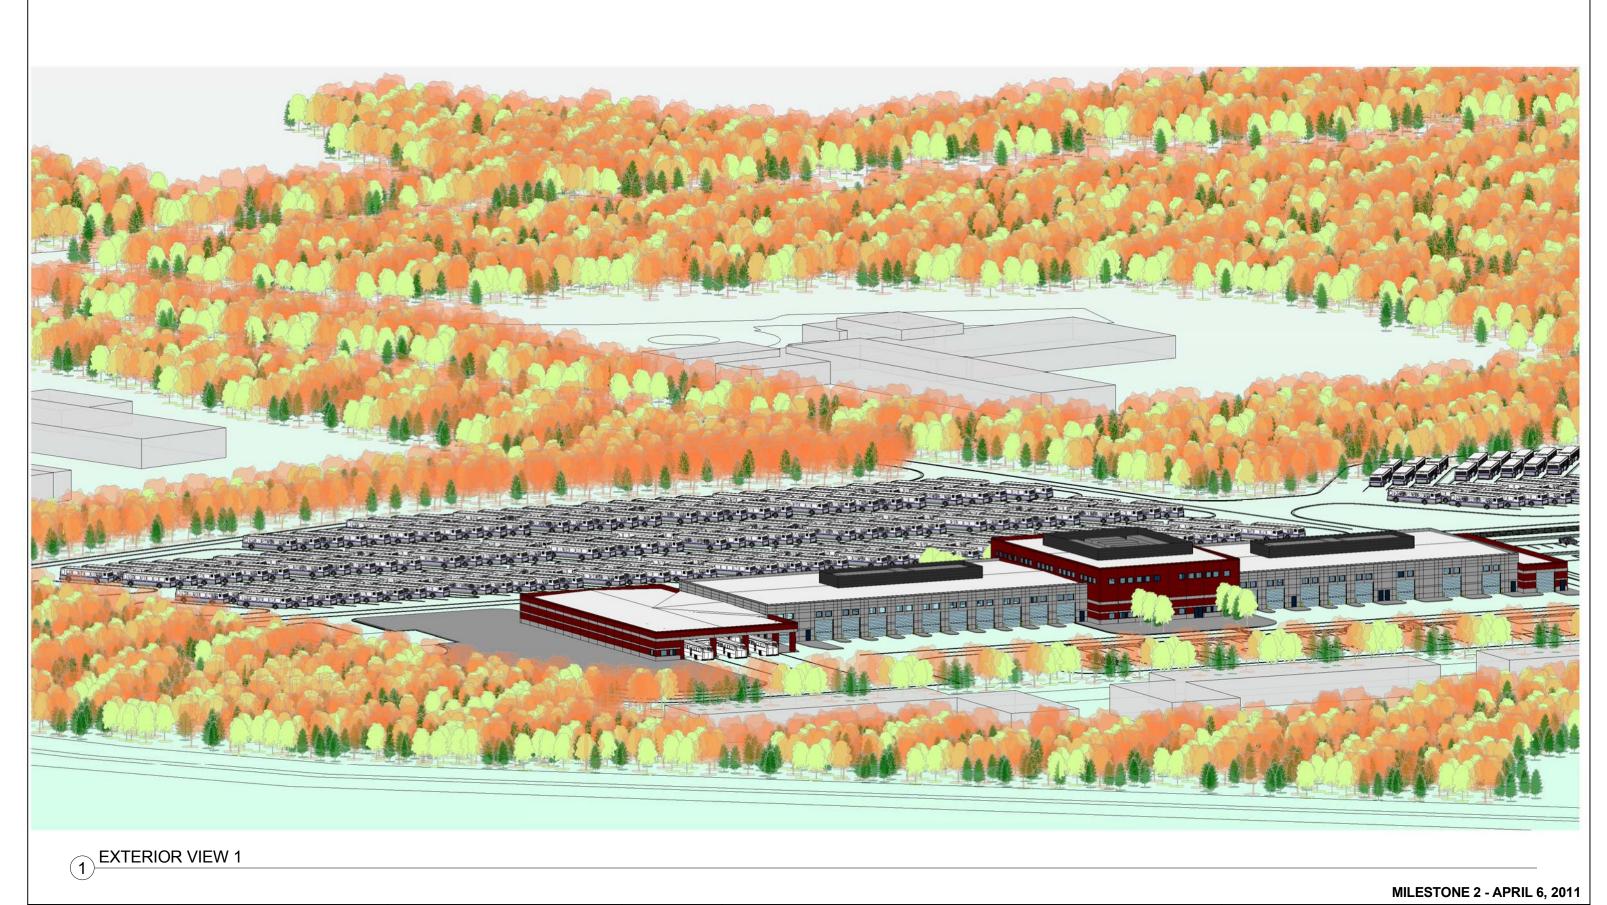

DESCRIPTION | WASHINGTON METROPOLITAN AREA TRANSIT AUTHORITY | REPLACEMENT OF SOUTHERN AVE BUS GARAGE PRINCE GEORGE'S COUNTY, MD |  |  |  |
| DRAWN DATE   |                                       |                                |                                                | EXHIBIT 1 COVER                                                   |  |  |  |
| APPROVEDDATE |                                       |                                |                                                | SCALE: DRAWING NO.                                                |  |  |  |
| DATE         |                                       |                                | metro                                          | NOT TO SCALE                                                      |  |  |  |













**REFERENCE DRAWINGS REVISIONS** 

**WASHINGTON METROPOLITAN AREA TRANSIT AUTHORITY** 

SCHLOSSER THE Burns GROUP

giuliani RKK

JACKSON SHAW

WMSC WMATA SOUTHERN BUS GARAGE PRINCE GEORGE COUNTY, MARYLAND

MAINTENANCE BUILDING -EXTERIOR VIEW 1

metro

SCALE:

SITE A A-102



1 EXTERIOR VIEW 2

MILESTONE 2 - APRIL 6, 2011

|               | RE     | FERENCE DRAWINGS | REVISIONS |    |            |  |  |
|---------------|--------|------------------|-----------|----|------------|--|--|
| DESIGNED DATE | NUMBER | DESRIPTION       | DATE      | BY | DESRIPTION |  |  |
| DRAWN         |        |                  |           |    |            |  |  |
| CHECKED       |        |                  |           |    |            |  |  |
| DATE          |        |                  |           |    |