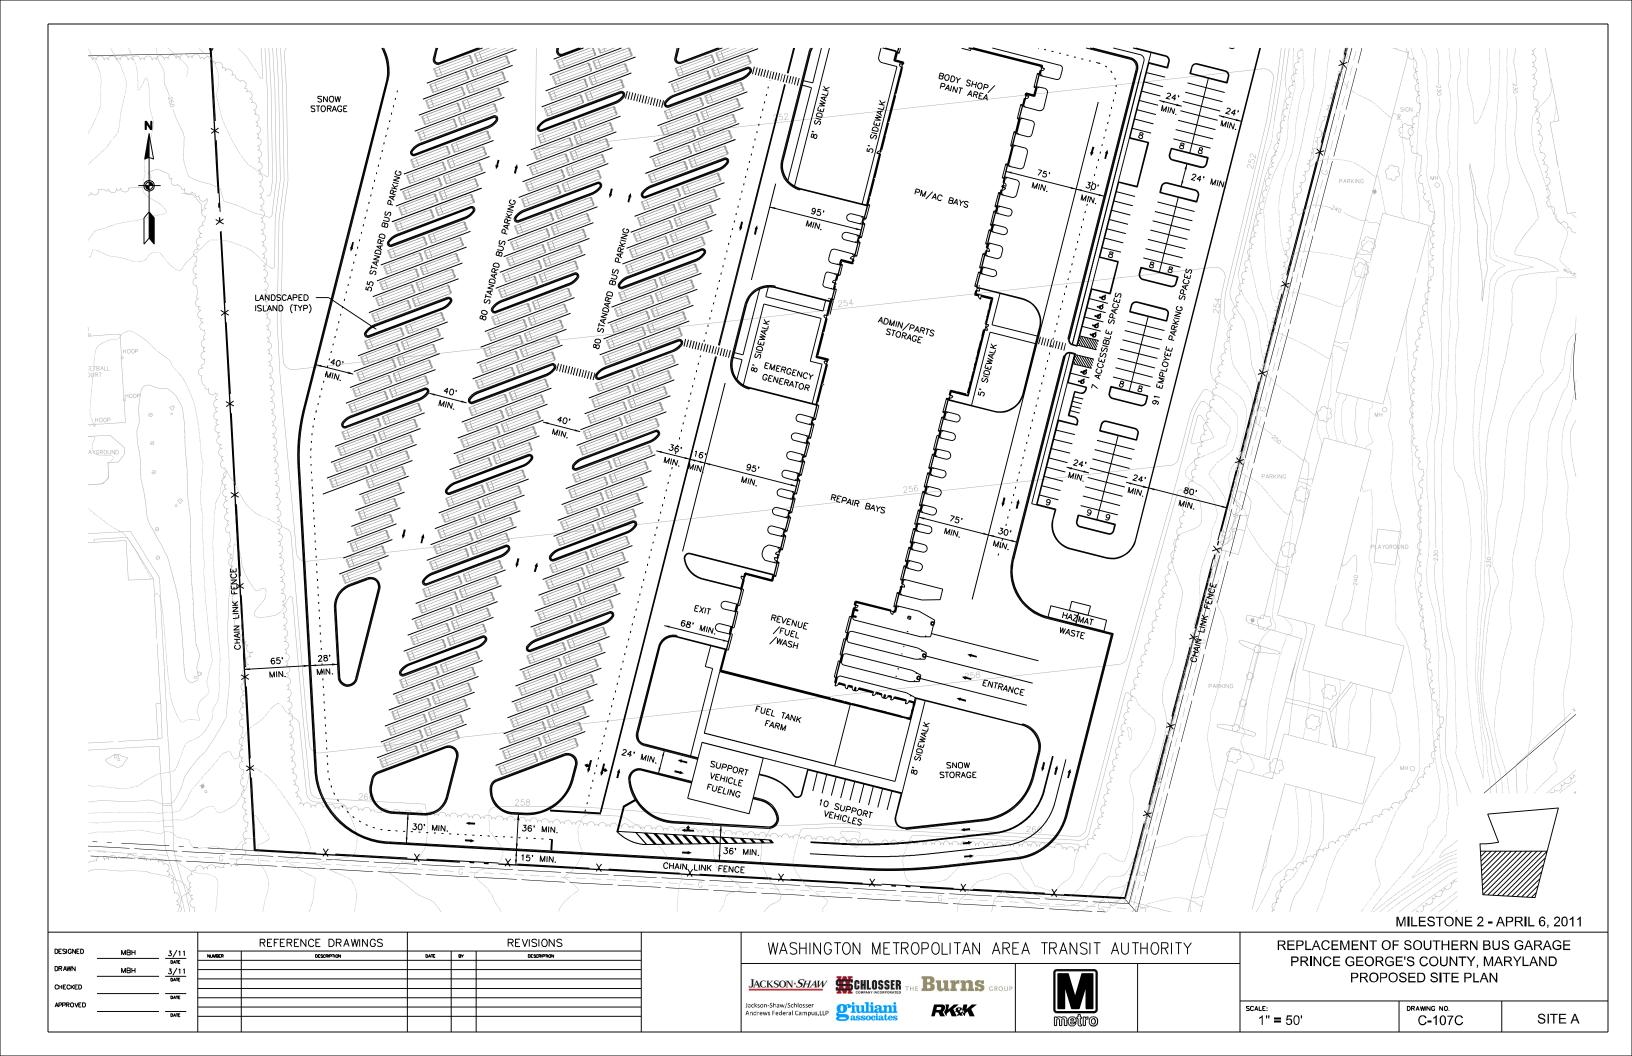

# **EXHIBIT 1 - SITE A GENERAL PLANS**

# REPLACEMENT OF SOUTHERN AVENUE BUS GARAGE PRINCE GEORGE'S COUNTY, MD

| DRAWING NO. | DRAWING DESCRIPTION                             |
|-------------|-------------------------------------------------|
|             | COVER SHEET                                     |
| C-105       | EXISTING SITE PLAN                              |
| C-107A      | PROPOSED SITE PLAN                              |
| C-107B      | PROPOSED SITE PLAN                              |
| C-107C      | PROPOSED SITE PLAN                              |
| A-101       | ARCHITECTURAL SITE PLAN                         |
| A-102       | MAINTENANCE BUILDING - EXTERIOR VIEWS 1         |
| A-103       | MAINTENANCE BUILDING - EXTERIOR VIEWS 2         |
| A-104       | MAINTENANCE BUILDING - OVERALL FLOOR PLAN       |
| A-105       | MAINTENANCE BUILDING - FIRST FLOOR PLAN - SOUTH |
| A-106       | MAINTENANCE BUILDING - FIRST FLOOR PLAN - NORTH |
| A-107       | MAINTENANCE BUILDING - SECOND FLOOR PLAN        |
| A-108       | MAINTENANCE BUILDING - EXTERIOR ELEVATIONS      |
| A-109       | MAINTENANCE BUILDING - ENLARGED ELEVATIONS      |
| A-110       | MAINTENANCE BUILDING - ENLARGED ELEVATIONS      |
|             |                                                 |