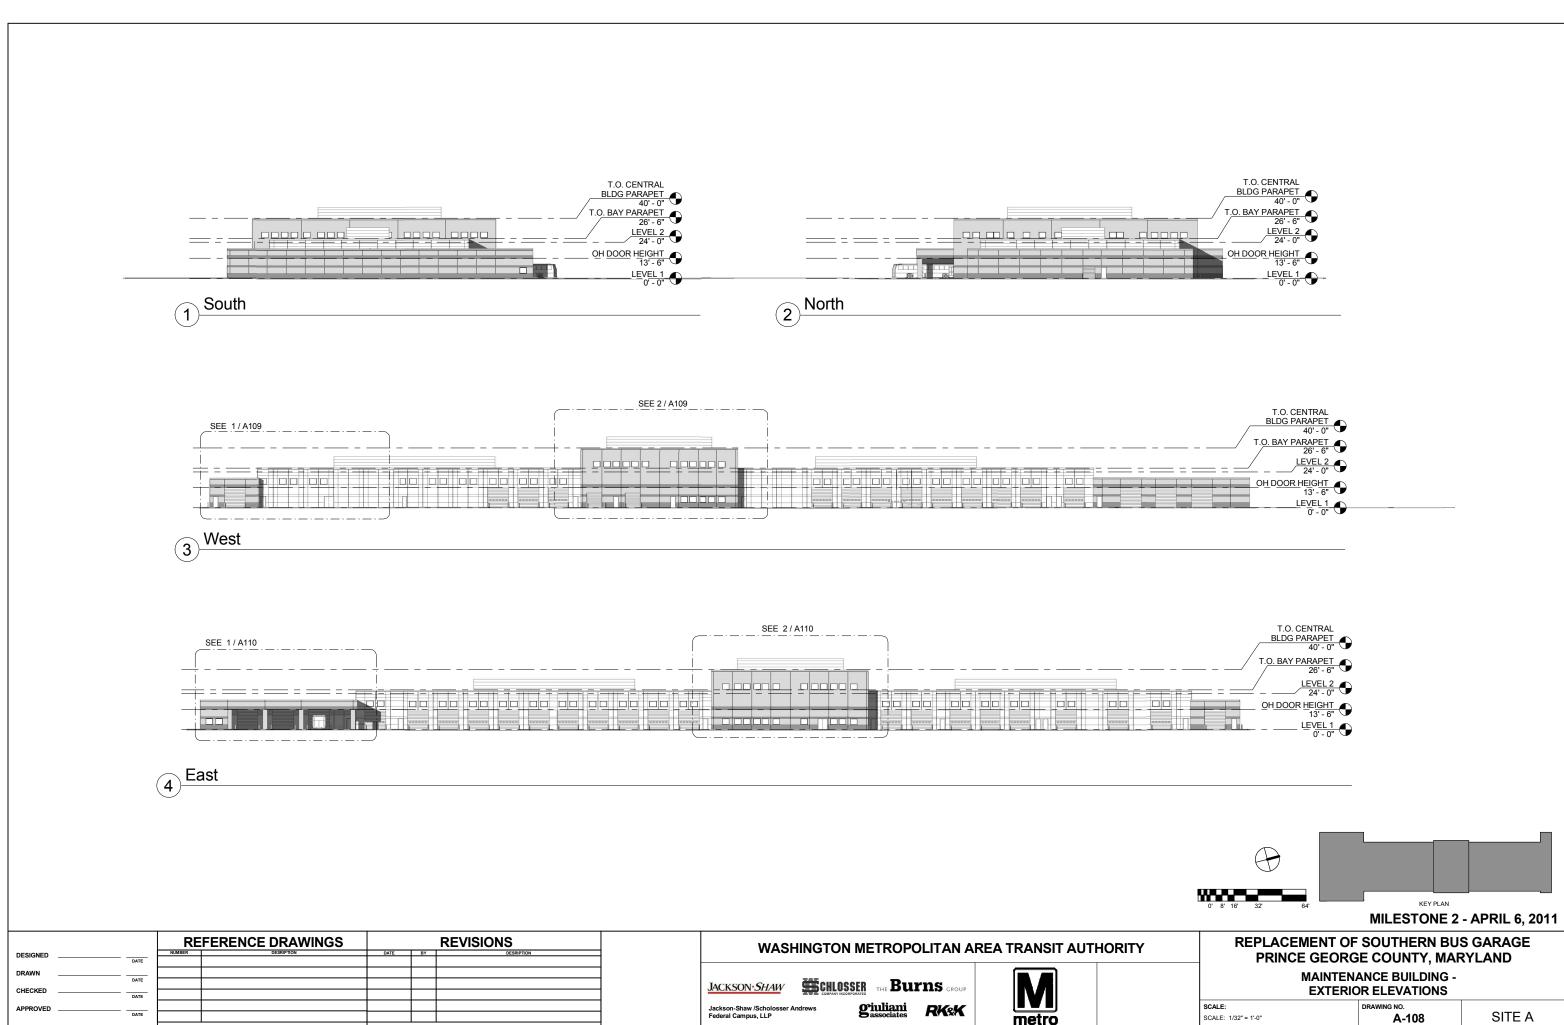

# **EXHIBIT 1 - SITE A GENERAL PLANS**

# REPLACEMENT OF SOUTHERN AVENUE BUS GARAGE PRINCE GEORGE'S COUNTY, MD

| DRAWING NO. | DRAWING DESCRIPTION                             |
|-------------|-------------------------------------------------|
|             | COVER SHEET                                     |
| C-105       | EXISTING SITE PLAN                              |
| C-107A      | PROPOSED SITE PLAN                              |
| C-107B      | PROPOSED SITE PLAN                              |
| C-107C      | PROPOSED SITE PLAN                              |
| A-101       | ARCHITECTURAL SITE PLAN                         |
| A-102       | MAINTENANCE BUILDING - EXTERIOR VIEWS 1         |
| A-103       | MAINTENANCE BUILDING - EXTERIOR VIEWS 2         |
| A-104       | MAINTENANCE BUILDING - OVERALL FLOOR PLAN       |
| A-105       | MAINTENANCE BUILDING - FIRST FLOOR PLAN - SOUTH |
| A-106       | MAINTENANCE BUILDING - FIRST FLOOR PLAN - NORTH |
| A-107       | MAINTENANCE BUILDING - SECOND FLOOR PLAN        |
| A-108       | MAINTENANCE BUILDING - EXTERIOR ELEVATIONS      |
| A-109       | MAINTENANCE BUILDING - ENLARGED ELEVATIONS      |
| A-110       | MAINTENANCE BUILDING - ENLARGED ELEVATIONS      |
|             |                                                 |