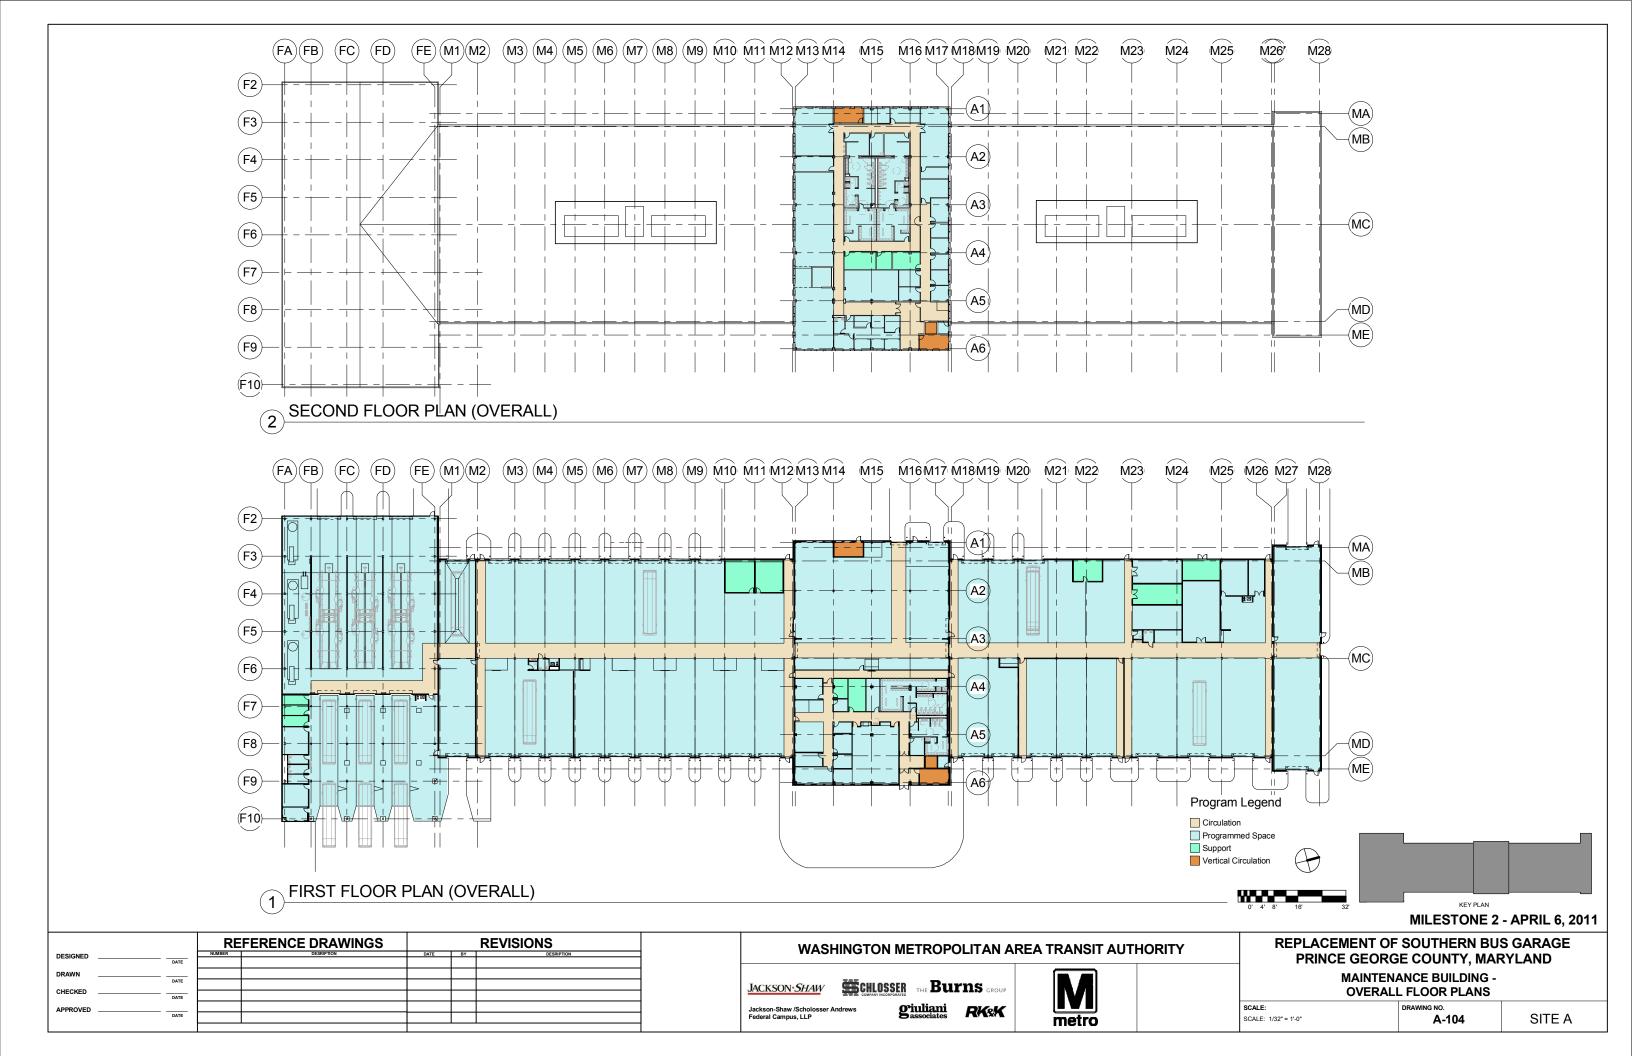

# **EXHIBIT 1 - SITE A GENERAL PLANS**

# REPLACEMENT OF SOUTHERN AVENUE BUS GARAGE PRINCE GEORGE'S COUNTY, MD

| DRAWING NO. | DRAWING DESCRIPTION                             |
|-------------|-------------------------------------------------|
|             | COVER SHEET                                     |
| C-105       | EXISTING SITE PLAN                              |
| C-107A      | PROPOSED SITE PLAN                              |
| C-107B      | PROPOSED SITE PLAN                              |
| C-107C      | PROPOSED SITE PLAN                              |
| A-101       | ARCHITECTURAL SITE PLAN                         |
| A-102       | MAINTENANCE BUILDING - EXTERIOR VIEWS 1         |
| A-103       | MAINTENANCE BUILDING - EXTERIOR VIEWS 2         |
| A-104       | MAINTENANCE BUILDING - OVERALL FLOOR PLAN       |
| A-105       | MAINTENANCE BUILDING - FIRST FLOOR PLAN - SOUTH |
| A-106       | MAINTENANCE BUILDING - FIRST FLOOR PLAN - NORTH |
| A-107       | MAINTENANCE BUILDING - SECOND FLOOR PLAN        |
| A-108       | MAINTENANCE BUILDING - EXTERIOR ELEVATIONS      |
| A-109       | MAINTENANCE BUILDING - ENLARGED ELEVATIONS      |
| A-110       | MAINTENANCE BUILDING - ENLARGED ELEVATIONS      |
|             |                                                 |