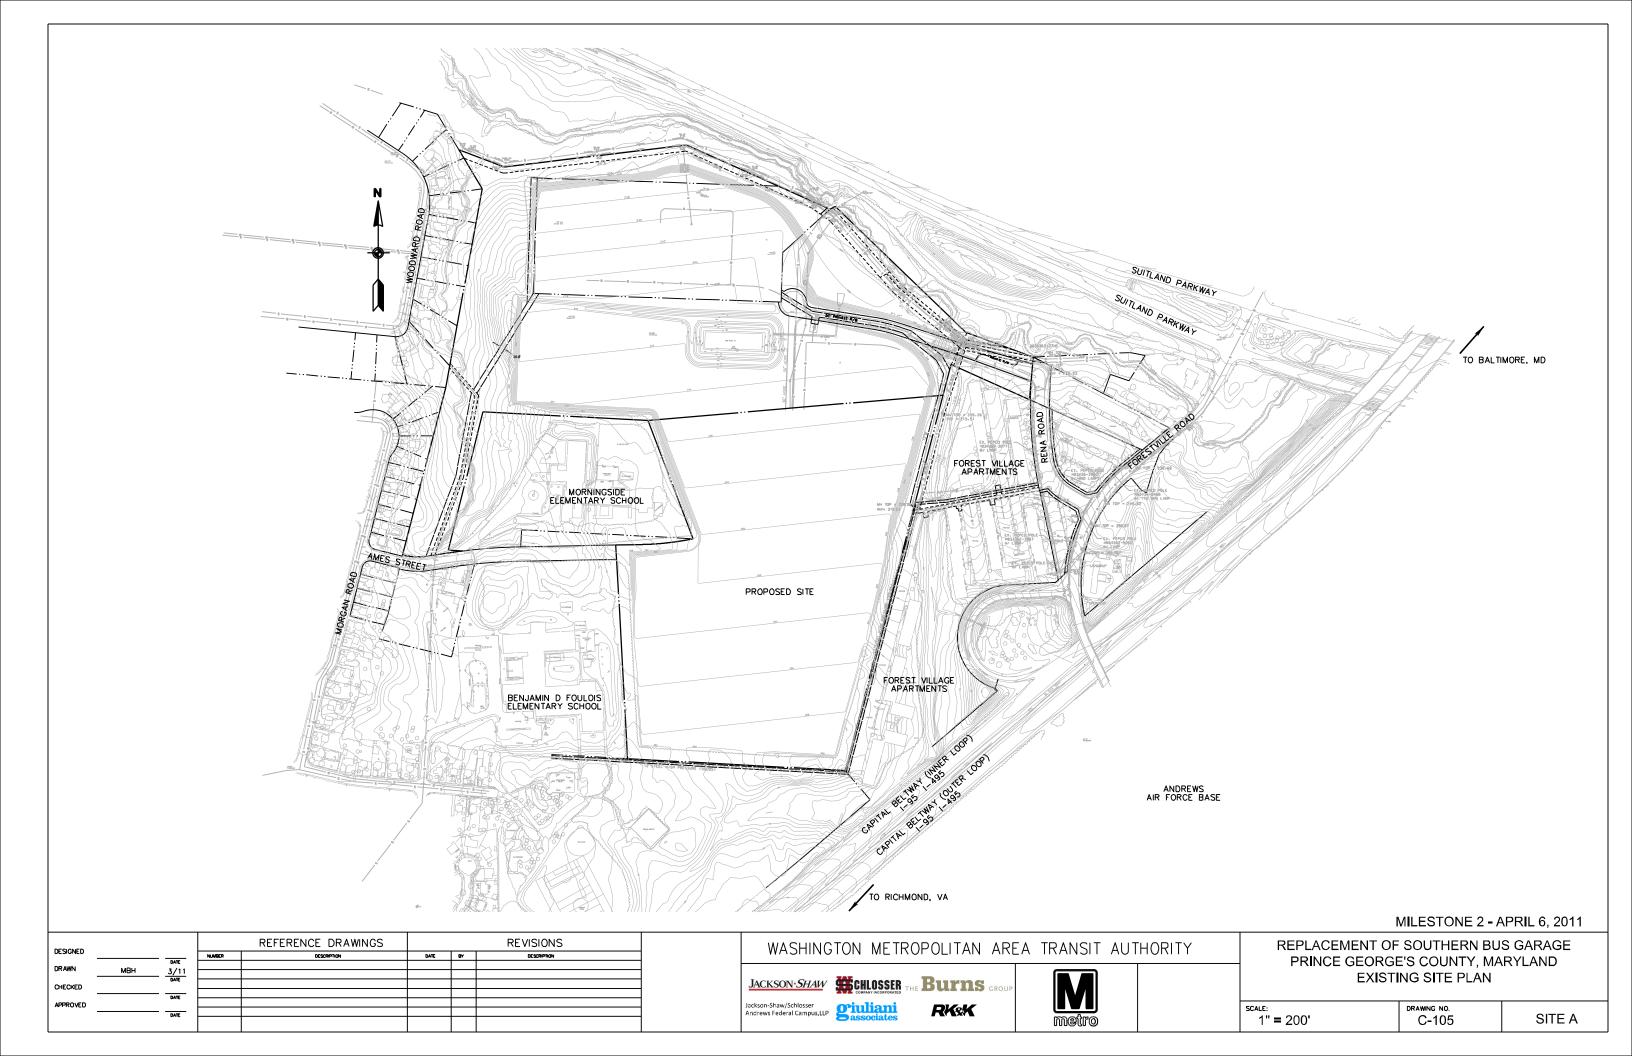

S  DATE BY DESCRIPTION | WASHINGTON METROPOLITAN AREA TRANSIT AUTHORITY | REPLACEMENT OF SOUTHERN AVE BUS GARAGE PRINCE GEORGE'S COUNTY, MD |  |  |  |
| DRAWN DATE   |                                       |                                |                                                | EXHIBIT 1 COVER                                                   |  |  |  |
| APPROVEDDATE |                                       |                                |                                                | SCALE: DRAWING NO.                                                |  |  |  |
| DATE         |                                       |                                | metro                                          | NOT TO SCALE                                                      |  |  |  |













**REFERENCE DRAWINGS REVISIONS** 

**WASHINGTON METROPOLITAN AREA TRANSIT AUTHORITY** 

SCHLOSSER THE Burns GROUP

giuliani RKK

JACKSON SHAW

WMSC WMATA SOUTHERN BUS GARAGE PRINCE GEORGE COUNTY, MARYLAND

MAINTENANCE BUILDING -EXTERIOR VIEW 1

metro

SCALE:

SITE A A-102



1 EXTERIOR VIEW 2

MILESTONE 2 - APRIL 6, 2011

|               | RE     | FERENCE DRAWINGS | REVISIONS |    |            |  |  |
|---------------|--------|------------------|-----------|----|------------|--|--|
| DESIGNED DATE | NUMBER | DESRIPTION       | DATE      | BY | DESRIPTION |  |  |
| DRAWN         |        |                  |           |    |            |  |  |
| CHECKED       |        |                  |           |    |            |  |  |
| DATE          |        |                  |