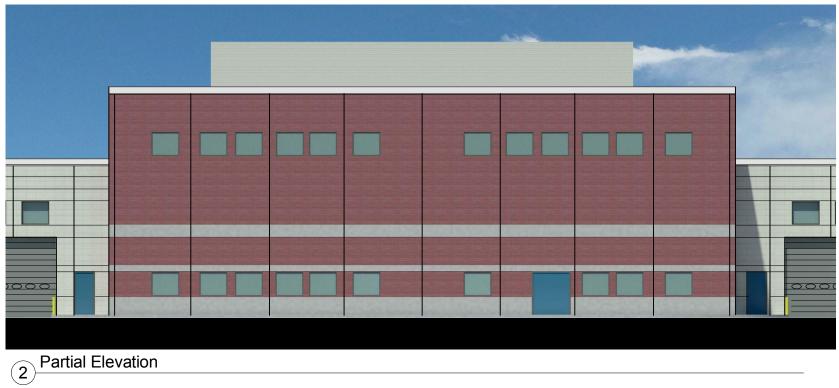

Partial Elevation

MILESTONE 2 - APRIL 6, 2011

| DESIGNED DATE REFERENCE DRAWINGS REV |          |       |  | REVISIONS | WASHINGTON METROPOLITAN AREA TRANSIT AUTHORITY |                                                         |                                |           | REPLACEMENT OF SOUTHERN BUS GARAGE PRINCE GEORGE COUNTY, MARYLAND |                                               |                   |        |
|--------------------------------------|----------|-------|--|-----------|------------------------------------------------|---------------------------------------------------------|--------------------------------|-----------|-------------------------------------------------------------------|-----------------------------------------------|-------------------|--------|
|                                      | DRAWN    | TE TE |  |           |                                                | JACKSON·SHAW                                            | HLOSSER THE Bur                | 'ns GROUP | M                                                                 | MAINTENANCE BUILDING -<br>ENLARGED ELEVATIONS |                   |        |
|                                      | APPROVED | TE    |  |           |                                                | Jackson-Shaw /Scholosser Andrews<br>Federal Campus, LLP | <b>Giuliani</b><br>Bassociates | RK®K      | metro                                                             | SCALE:<br>SCALE: 12" = 1'-0"                  | DRAWING NO. A-110 | SITE A |