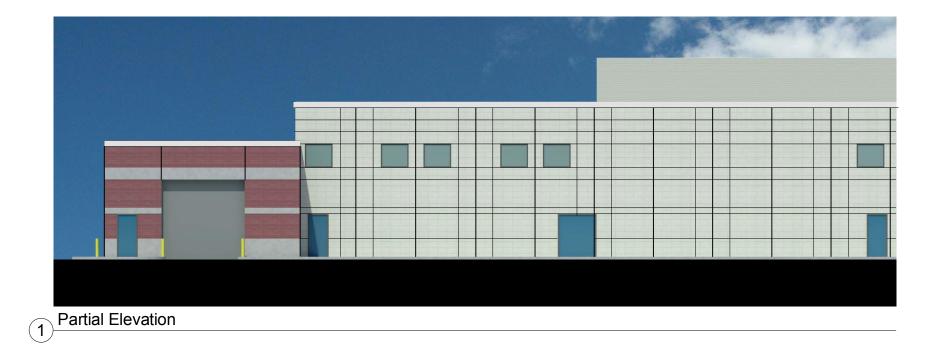

Partial Elevation

MILESTONE 2 - APRIL 6, 2011

| DESIGNED DATE REFERENCE DRAWINGS REV |          |       |  | REVISIONS | WASHINGTON METROPOLITAN AREA TRANSIT AUTHORITY |                                                         |                                |           | REPLACEMENT OF SOUTHERN BUS GARAGE PRINCE GEORGE COUNTY, MARYLAND |                                               |                   |        |
|--------------------------------------|----------|-------|--|-----------|------------------------------------------------|---------------------------------------------------------|--------------------------------|-----------|-------------------------------------------------------------------|-----------------------------------------------|-------------------|--------|
|                                      | DRAWN    | TE TE |  |           |                                                | JACKSON·SHAW                                            | HLOSSER THE Bur                | 'ns GROUP | M                                                                 | MAINTENANCE BUILDING -<br>ENLARGED ELEVATIONS |                   |        |
|                                      | APPROVED | TE    |  |           |                                                | Jackson-Shaw /Scholosser Andrews<br>Federal Campus, LLP | <b>Giuliani</b><br>Bassociates | RK®K      | metro                                                             | SCALE:<br>SCALE: 12" = 1'-0"                  | DRAWING NO. A-110 | SITE A |