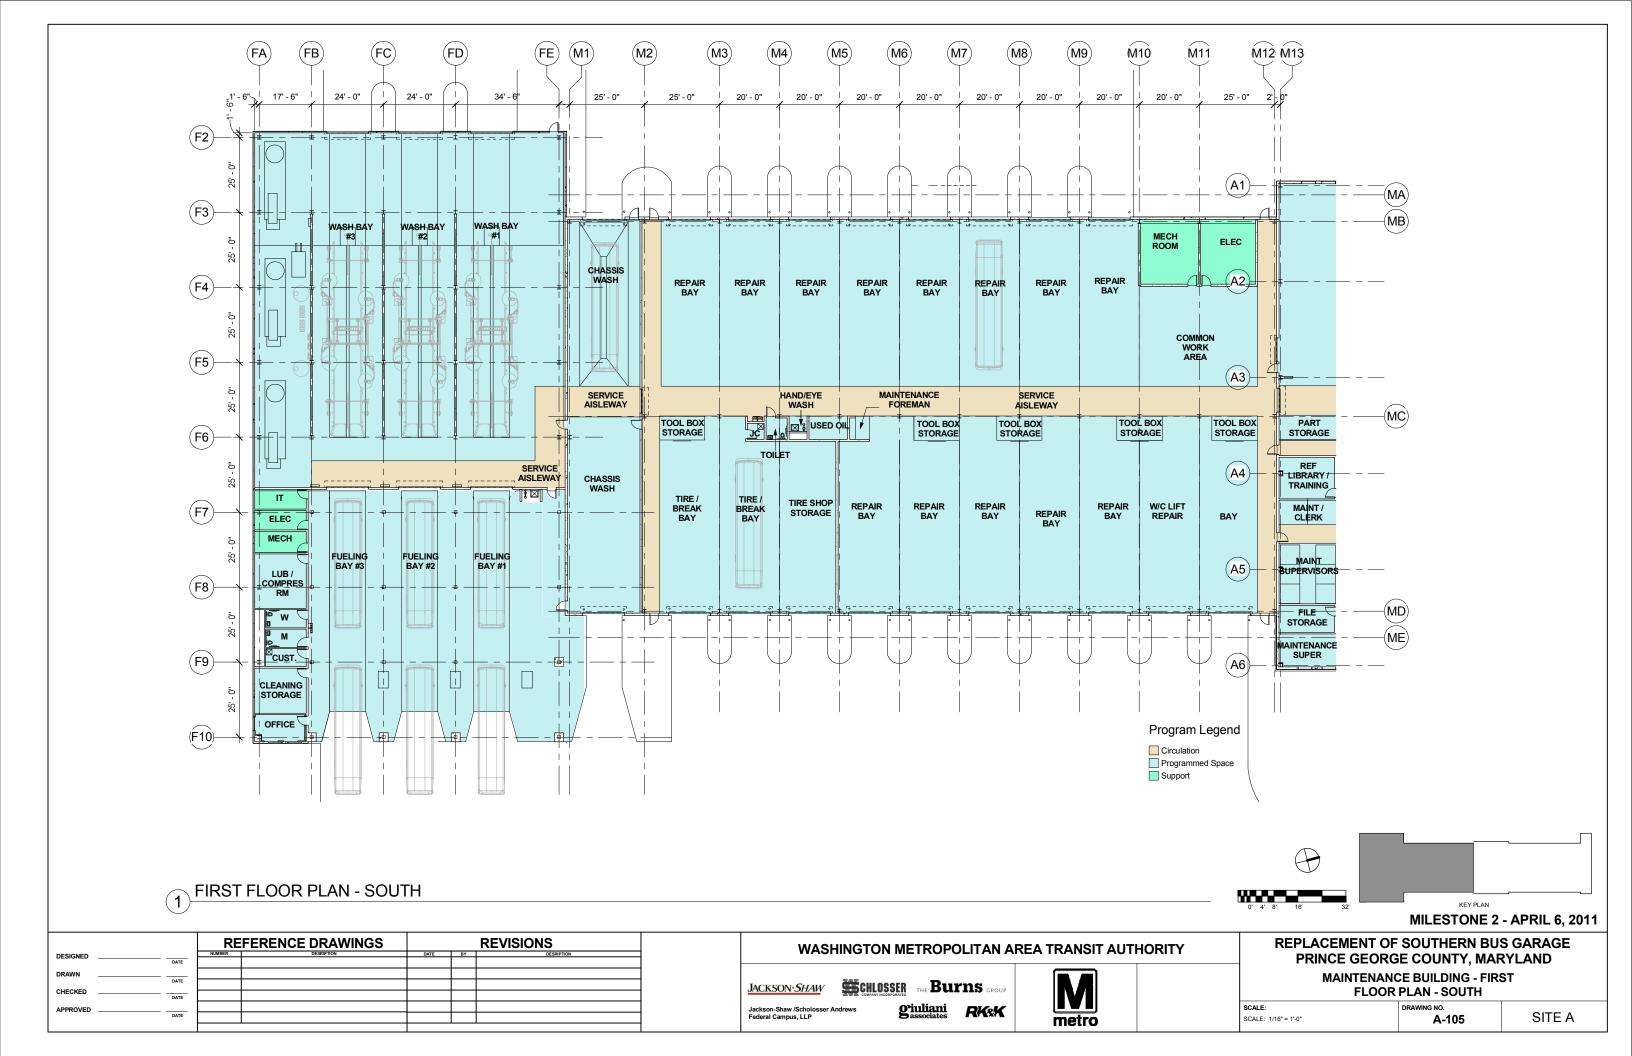

# **EXHIBIT 1 - SITE A GENERAL PLANS**

# REPLACEMENT OF SOUTHERN AVENUE BUS GARAGE PRINCE GEORGE'S COUNTY, MD

| DRAWING NO. | DRAWING DESCRIPTION                             |
|-------------|-------------------------------------------------|
|             | COVER SHEET                                     |
| C-105       | EXISTING SITE PLAN                              |
| C-107A      | PROPOSED SITE PLAN                              |
| C-107B      | PROPOSED SITE PLAN                              |
| C-107C      | PROPOSED SITE PLAN                              |
| A-101       | ARCHITECTURAL SITE PLAN                         |
| A-102       | MAINTENANCE BUILDING - EXTERIOR VIEWS 1         |
| A-103       | MAINTENANCE BUILDING - EXTERIOR VIEWS 2         |
| A-104       | MAINTENANCE BUILDING - OVERALL FLOOR PLAN       |
| A-105       | MAINTENANCE BUILDING - FIRST FLOOR PLAN - SOUTH |
| A-106       | MAINTENANCE BUILDING - FIRST FLOOR PLAN - NORTH |
| A-107       | MAINTENANCE BUILDING - SECOND FLOOR PLAN        |
| A-108       | MAINTENANCE BUILDING - EXTERIOR ELEVATIONS      |
| A-109       | MAINTENANCE BUILDING - ENLARGED ELEVATIONS      |
| A-110       | MAINTENANCE BUILDING - ENLARGED ELEVATIONS      |
|             |                                                 |