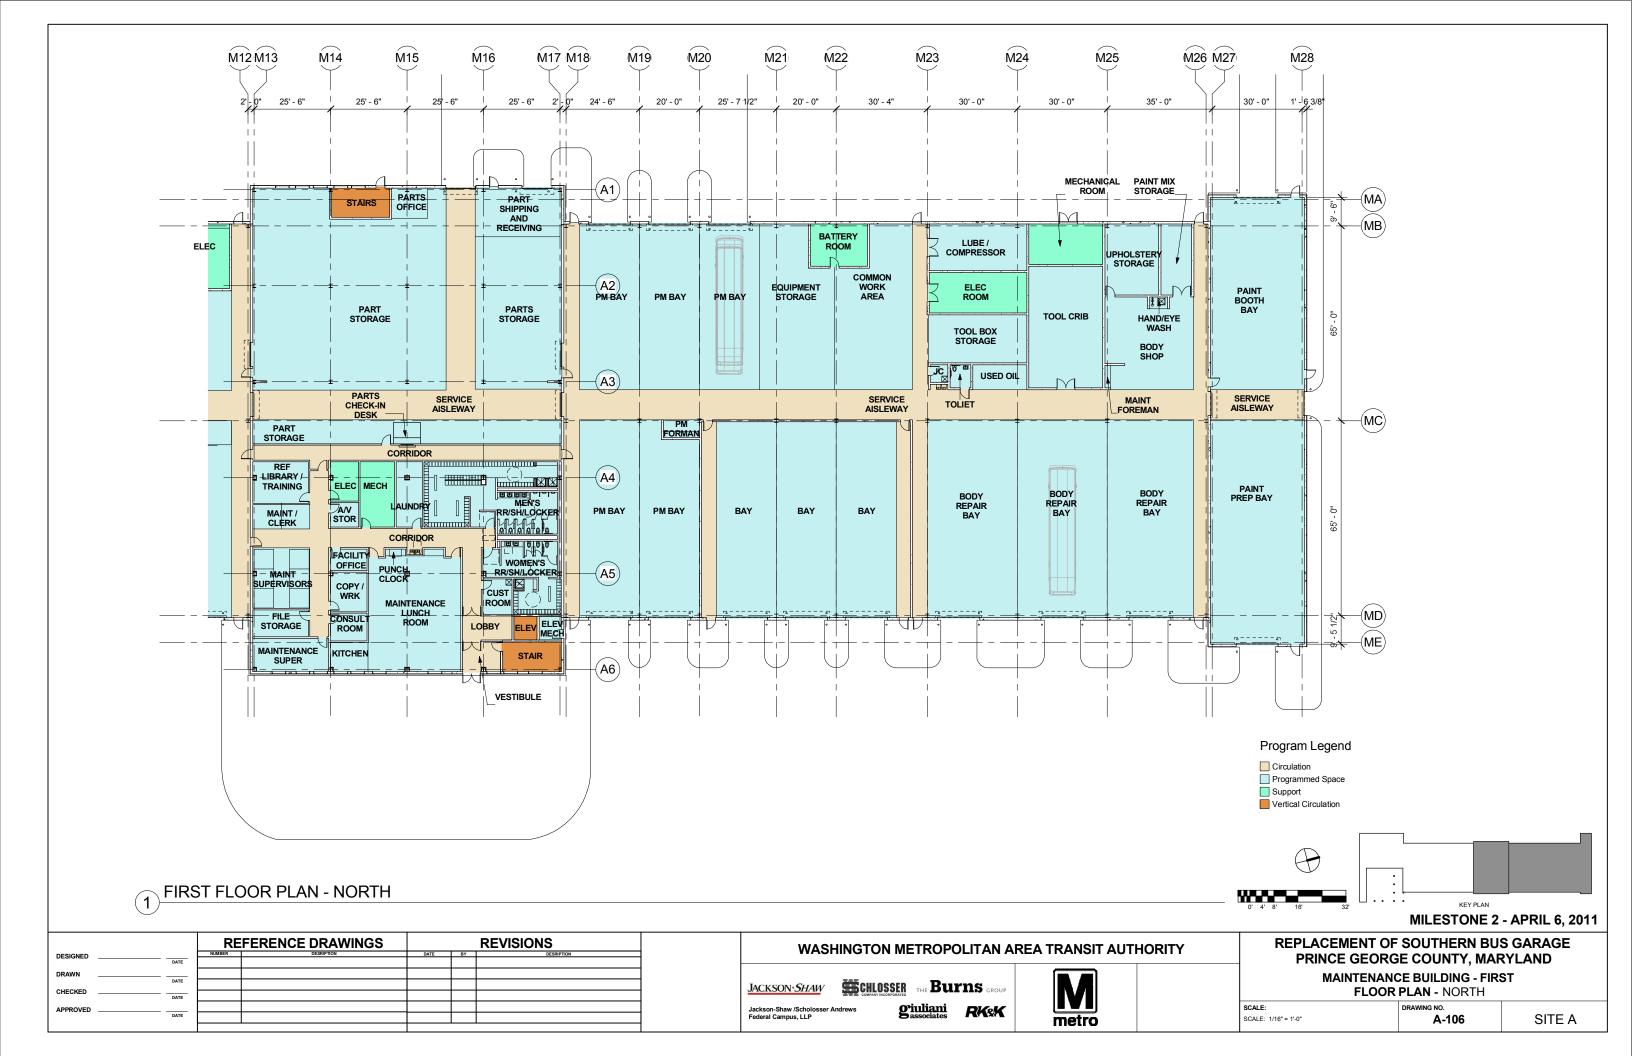

# **EXHIBIT 1 - SITE A GENERAL PLANS**

# REPLACEMENT OF SOUTHERN AVENUE BUS GARAGE PRINCE GEORGE'S COUNTY, MD

| DRAWING NO. | DRAWING DESCRIPTION                             |
|-------------|-------------------------------------------------|
|             | COVER SHEET                                     |
| C-105       | EXISTING SITE PLAN                              |
| C-107A      | PROPOSED SITE PLAN                              |
| C-107B      | PROPOSED SITE PLAN                              |
| C-107C      | PROPOSED SITE PLAN                              |
| A-101       | ARCHITECTURAL SITE PLAN                         |
| A-102       | MAINTENANCE BUILDING - EXTERIOR VIEWS 1         |
| A-103       | MAINTENANCE BUILDING - EXTERIOR VIEWS 2         |
| A-104       | MAINTENANCE BUILDING - OVERALL FLOOR PLAN       |
| A-105       | MAINTENANCE BUILDING - FIRST FLOOR PLAN - SOUTH |
| A-106       | MAINTENANCE BUILDING - FIRST FLOOR PLAN - NORTH |
| A-107       | MAINTENANCE BUILDING - SECOND FLOOR PLAN        |
| A-108       | MAINTENANCE BUILDING - EXTERIOR ELEVATIONS      |
| A-109       | MAINTENANCE BUILDING - ENLARGED ELEVATIONS      |
| A-110       | MAINTENANCE BUILDING - ENLARGED ELEVATIONS      |
|             |                                                 |