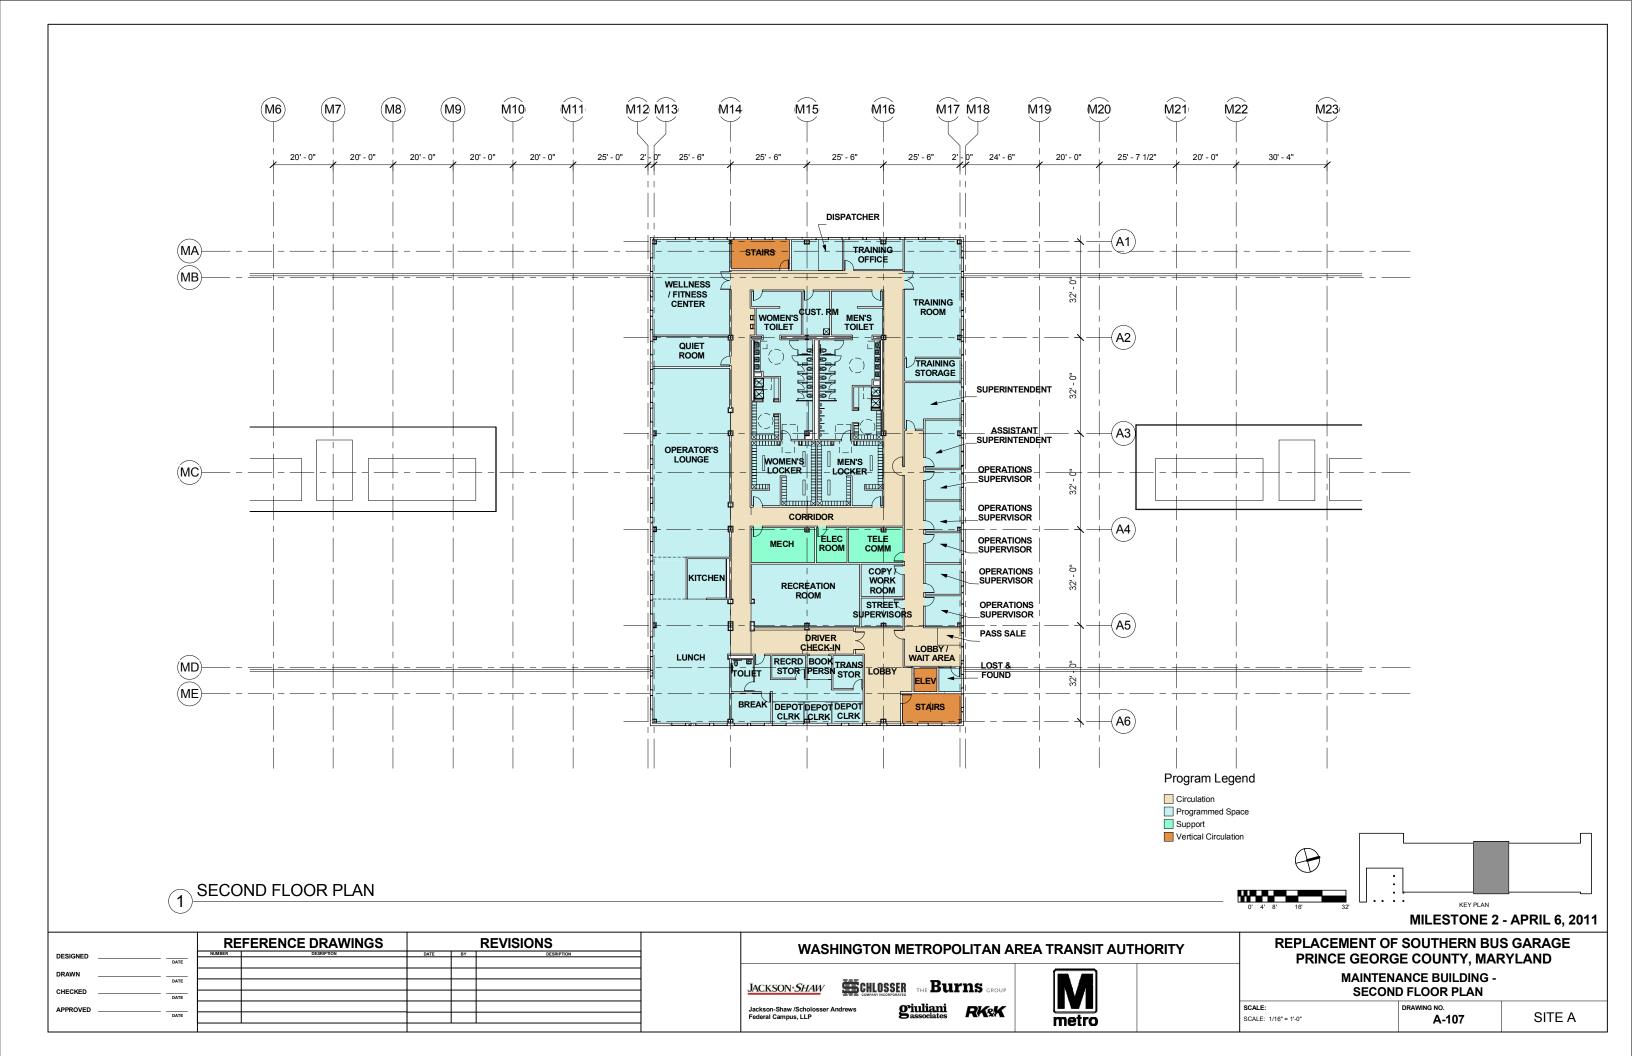

# **EXHIBIT 1 - SITE A GENERAL PLANS**

# REPLACEMENT OF SOUTHERN AVENUE BUS GARAGE PRINCE GEORGE'S COUNTY, MD

| DRAWING NO. | DRAWING DESCRIPTION                             |
|-------------|-------------------------------------------------|
|             | COVER SHEET                                     |
| C-105       | EXISTING SITE PLAN                              |
| C-107A      | PROPOSED SITE PLAN                              |
| C-107B      | PROPOSED SITE PLAN                              |
| C-107C      | PROPOSED SITE PLAN                              |
| A-101       | ARCHITECTURAL SITE PLAN                         |
| A-102       | MAINTENANCE BUILDING - EXTERIOR VIEWS 1         |
| A-103       | MAINTENANCE BUILDING - EXTERIOR VIEWS 2         |
| A-104       | MAINTENANCE BUILDING - OVERALL FLOOR PLAN       |
| A-105       | MAINTENANCE BUILDING - FIRST FLOOR PLAN - SOUTH |
| A-106       | MAINTENANCE BUILDING - FIRST FLOOR PLAN - NORTH |
| A-107       | MAINTENANCE BUILDING - SECOND FLOOR PLAN        |
| A-108       | MAINTENANCE BUILDING - EXTERIOR ELEVATIONS      |
| A-109       | MAINTENANCE BUILDING - ENLARGED ELEVATIONS      |
| A-110       | MAINTENANCE BUILDING - ENLARGED ELEVATIONS      |
|             |                                                 |