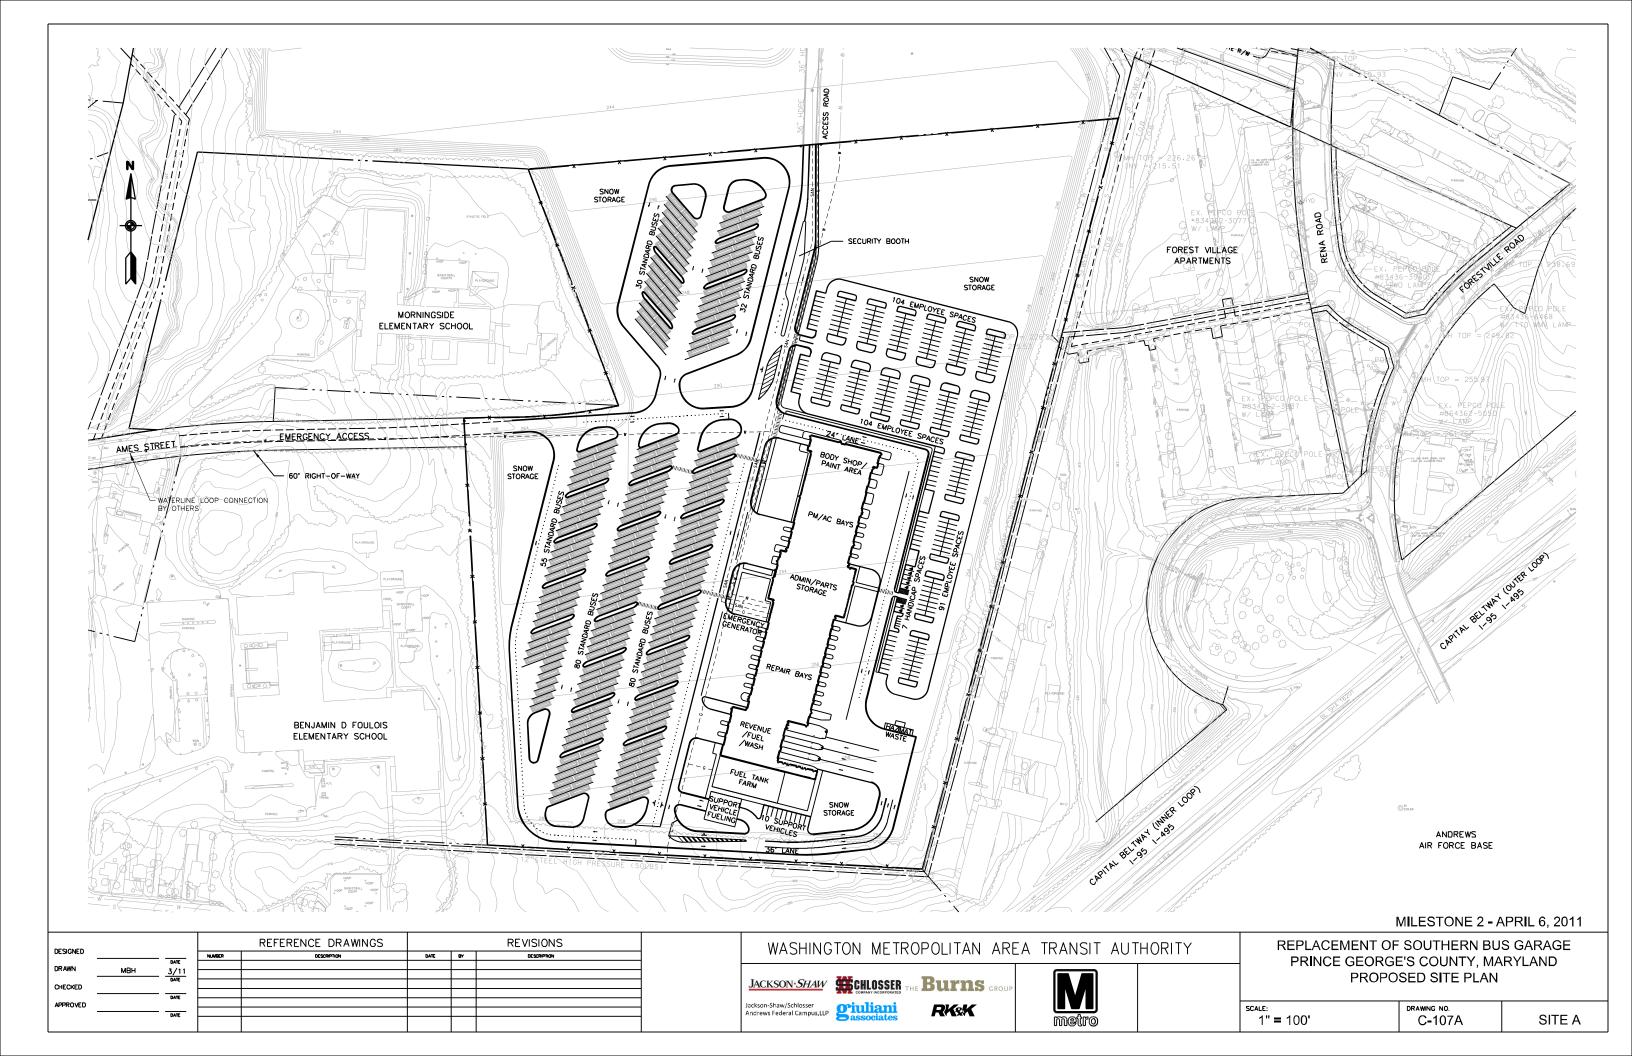

DATE BY DESCRIPTION | WASHINGTON METROPOLITAN AREA TRANSIT AUTHORITY | REPLACEMENT OF SOUTHERN AVE BUS GARAGE PRINCE GEORGE'S COUNTY, MD |  |  |  |
| DRAWN DATE   |                                       |                                |                                                | EXHIBIT 1 COVER                                                   |  |  |  |
| APPROVEDDATE |                                       |                                |                                                | SCALE: DRAWING NO.                                                |  |  |  |
| DATE         |                                       |                                | metro                                          | NOT TO SCALE                                                      |  |  |  |













**REFERENCE DRAWINGS REVISIONS** 

**WASHINGTON METROPOLITAN AREA TRANSIT AUTHORITY** 

SCHLOSSER THE Burns GROUP

giuliani RKK

JACKSON SHAW

WMSC WMATA SOUTHERN BUS GARAGE PRINCE GEORGE COUNTY, MARYLAND

MAINTENANCE BUILDING -EXTERIOR VIEW 1

metro

SCALE:

SITE A A-102



1 EXTERIOR VIEW 2

MILESTONE 2 - APRIL 6, 2011

|               | RE     | FERENCE DRAWINGS | REVISIONS |    |            |  |  |
|---------------|--------|------------------|-----------|----|------------|--|--|
| DESIGNED DATE | NUMBER | DESRIPTION       | DATE      | BY | DESRIPTION |  |  |
| DRAWN         |        |                  |           |    |            |  |  |
| CHECKED       |        |                  |           |    |            |  |  |
| DATE          |        |                  |