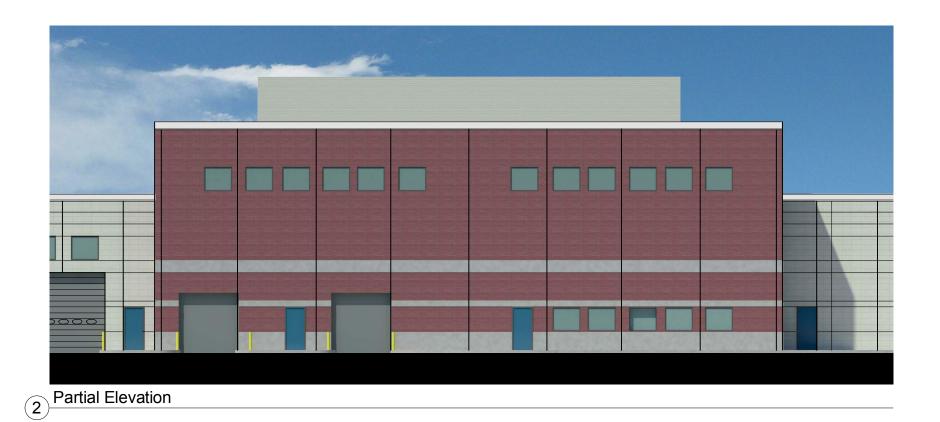

Partial Elevation

MILESTONE 2 - APRIL 6, 2011

| DESIGNED DATE REFERENCE DRAWINGS REV |          |       |  | REVISIONS | WASHINGTON METROPOLITAN AREA TRANSIT AUTHORITY |                                                         |                                |           | REPLACEMENT OF SOUTHERN BUS GARAGE PRINCE GEORGE COUNTY, MARYLAND |                                               |                   |        |
|--------------------------------------|----------|-------|--|-----------|------------------------------------------------|---------------------------------------------------------|--------------------------------|-----------|-------------------------------------------------------------------|-----------------------------------------------|-------------------|--------|
|                                      | DRAWN    | TE TE |  |           |                                                | JACKSON·SHAW                                            | HLOSSER THE Bur                | 'ns GROUP | M                                                                 | MAINTENANCE BUILDING -<br>ENLARGED ELEVATIONS |                   |        |
|                                      | APPROVED | TE    |  |           |                                                | Jackson-Shaw /Scholosser Andrews<br>Federal Campus, LLP | <b>Giuliani</b><br>Bassociates | RK®K      | metro                                                             | SCALE:<br>SCALE: 12" = 1'-0"                  | DRAWING NO. A-110 | SITE A |