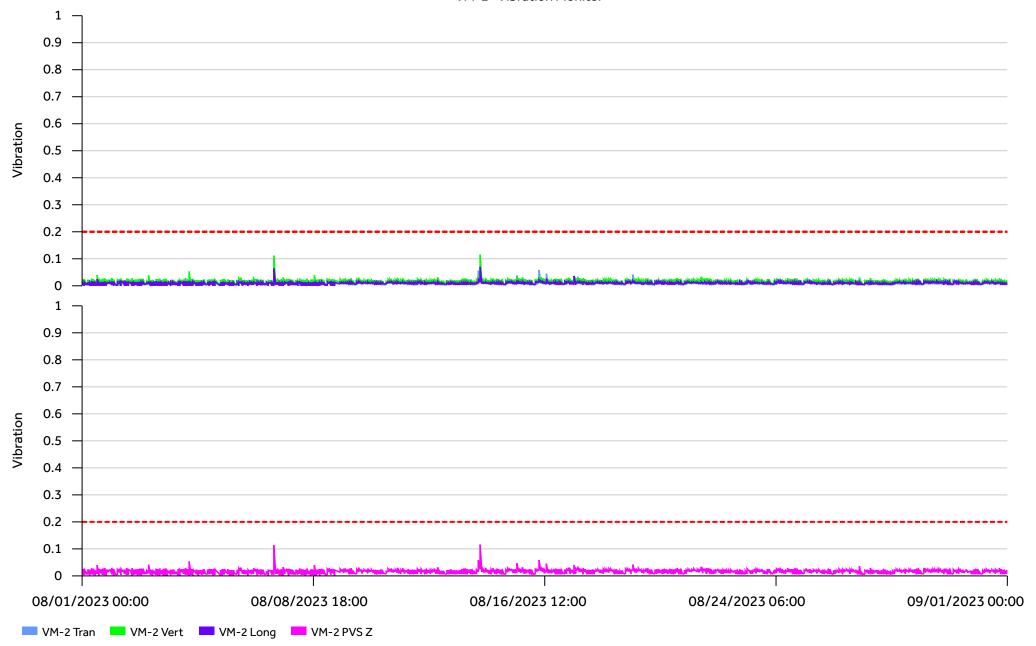

#### **Vibration Exceedances:**

There were no vibration exceedances in the month of August 2023.