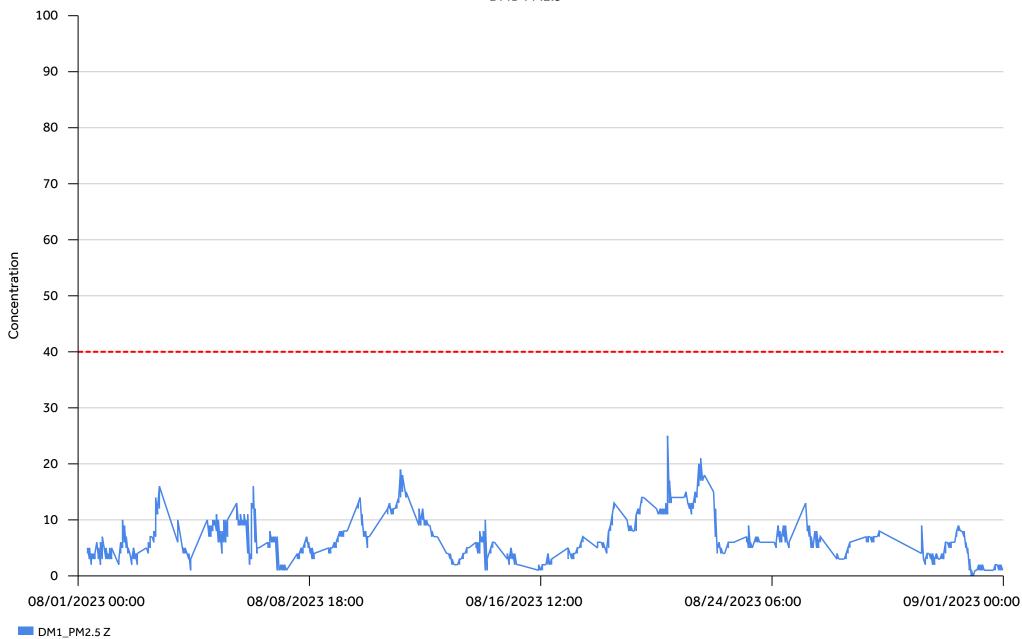

## **Air Quality Exceedances:**

There were no air quality exceedances in the month of August 2023. The PM2.5 reading reached 40  $\mu g/m^3$ , equal to the limit, at DM3 on 8/10 at 09:40.