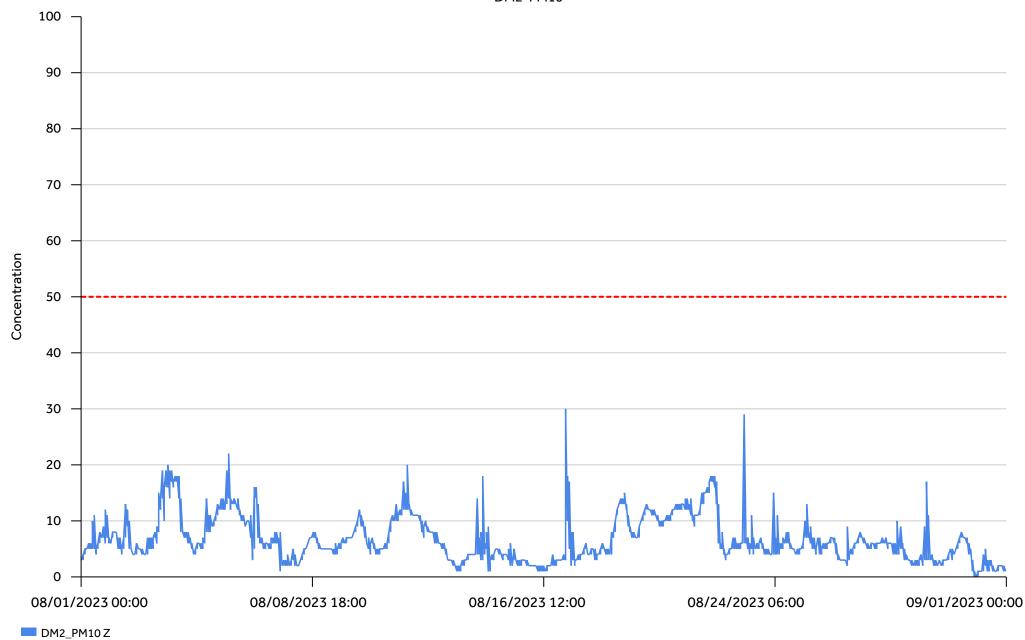

## **Air Quality Exceedances:**

There were no air quality exceedances in the month of August 2023. The PM2.5 reading reached 40  $\mu g/m^3$ , equal to the limit, at DM3 on 8/10 at 09:40.