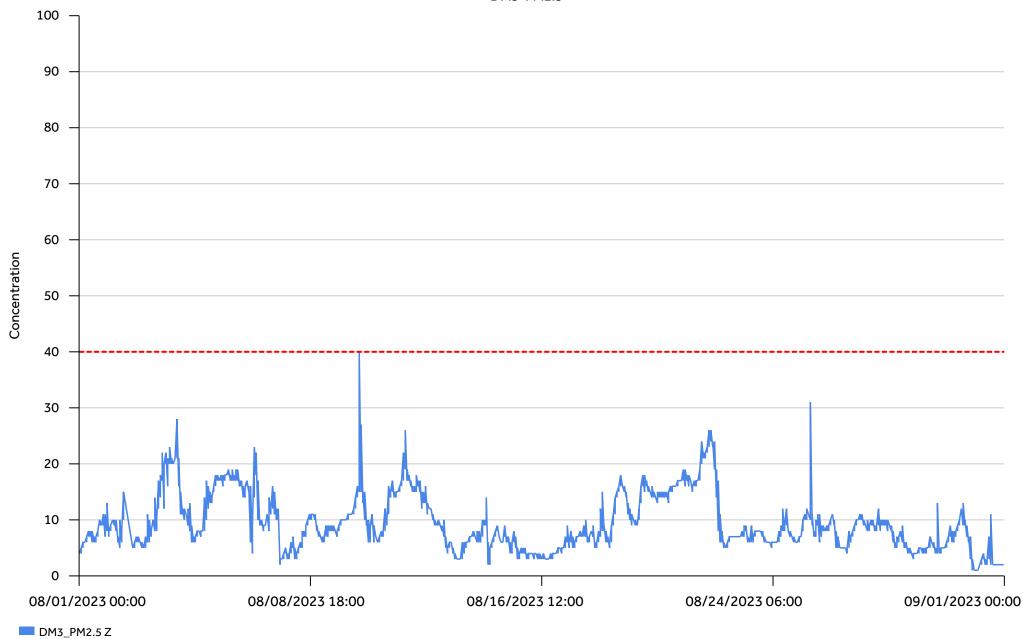

## **Air Quality Exceedances:**

There were no air quality exceedances in the month of August 2023. The PM2.5 reading reached 40  $\mu g/m^3$ , equal to the limit, at DM3 on 8/10 at 09:40.