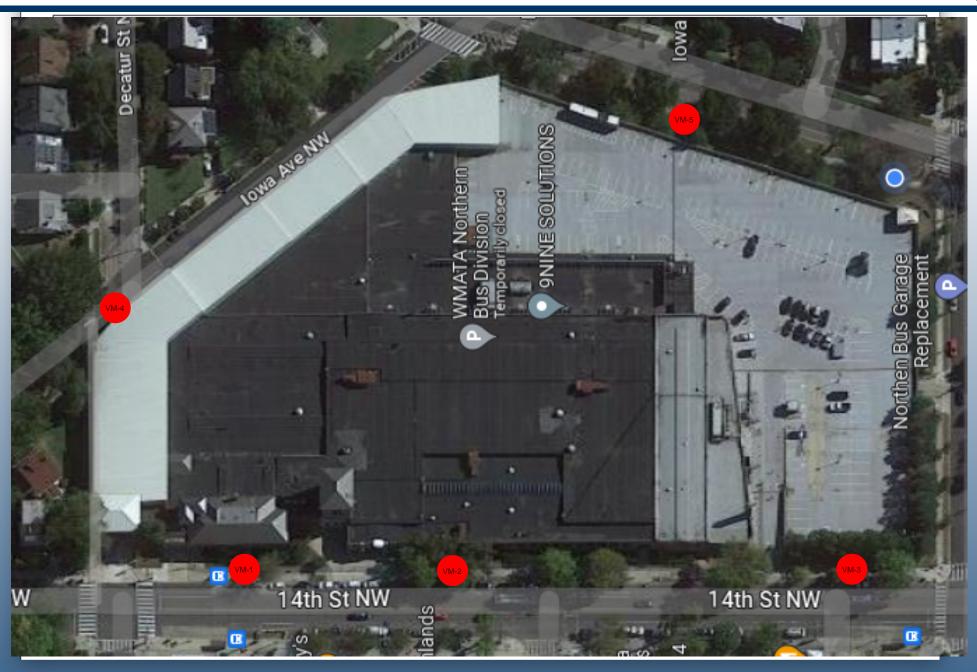

#### **Noise Exceedances:**

There continues to be numerous noise level exceedances at all hours of the day and all days of the week. Mic2 recorded the highest noise levels of any location after working hours and on weekends. In addition, Mic1 and Mic2 were similar to one another with 44% and 38% of the exceedances coming outside of working hours. Mic3 had 17% of its exceedances outside of working hours. Mic5 recorded 12% of its exceedances during nights and weekends. Mic54 had 9% of its exceedances outside of working hours.

#### **<u>Air Quality/Dust Monitoring Exceedances:</u>**

There were no air quality exceedances in the month of August 2023.

| VM1-MIC     |                       |        |  |
|-------------|-----------------------|--------|--|
|             | Exceedance Percentage |        |  |
| Work hours  | 864                   | 62.43% |  |
| After hours | 266                   | 19.22% |  |
| Weekends    | 254                   | 18.35% |  |
| Total       | 1384                  | 100%   |  |