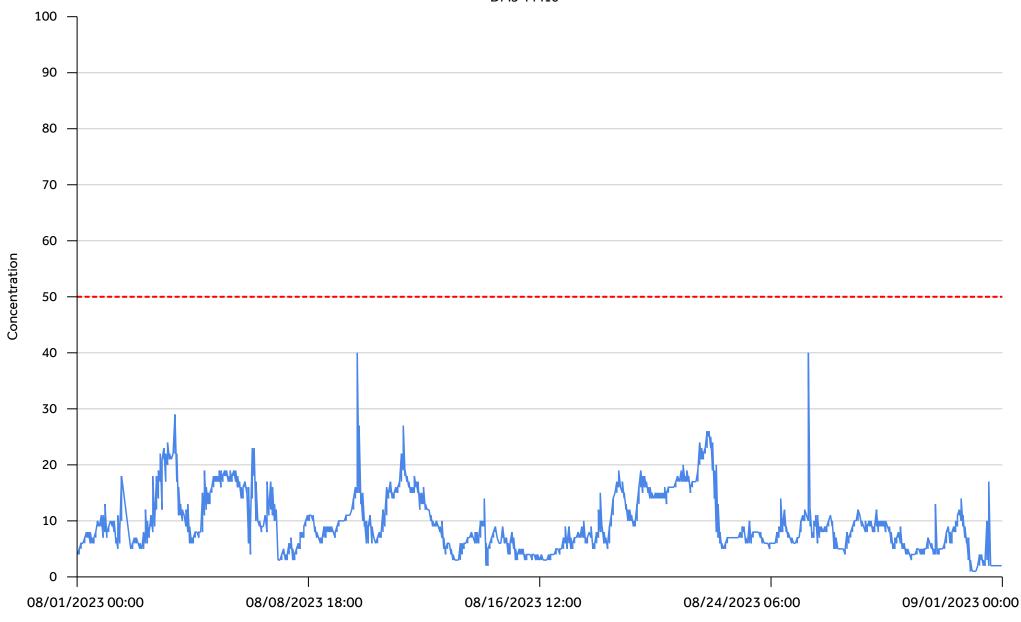

## **Air Quality Exceedances:**

There were no air quality exceedances in the month of August 2023. The PM2.5 reading reached 40  $\mu g/m^3$ , equal to the limit, at DM3 on 8/10 at 09:40.