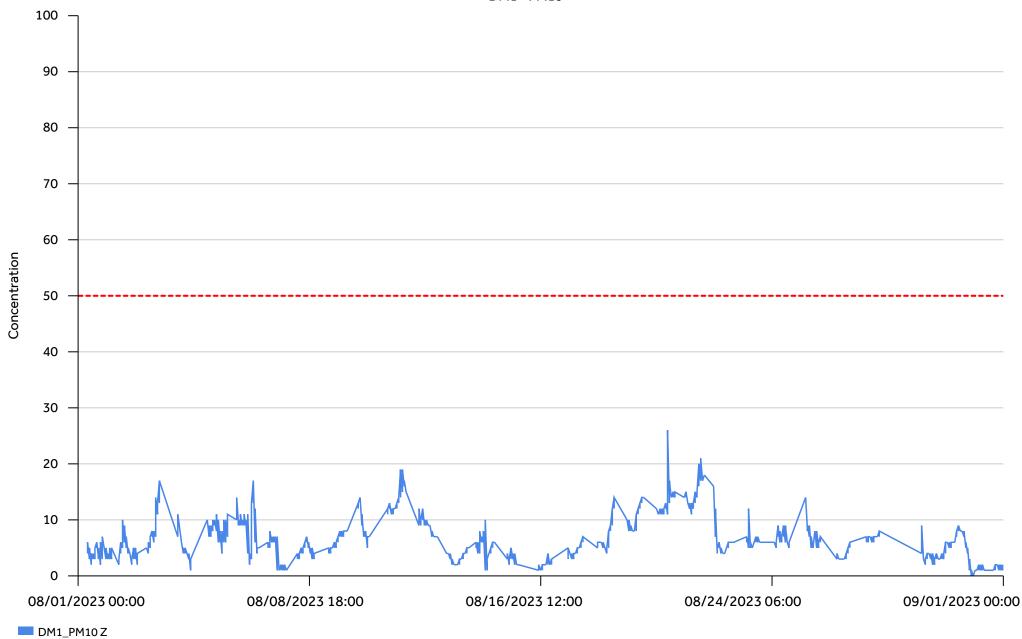

#### **<u>Air Quality/Dust Monitoring Exceedances:</u>**

There were no air quality exceedances in the month of August 2023.

| VM1-MIC     |                       |        |  |
|-------------|-----------------------|--------|--|
|             | Exceedance Percentage |        |  |
| Work hours  | 864                   | 62.43% |  |
| After hours | 266                   | 19.22% |  |
| Weekends    | 254                   | 18.35% |  |
| Total       | 1384                  | 100%   |  |

## **Air Quality Exceedances:**

There were no air quality exceedances in the month of August 2023. The PM2.5 reading reached 40  $\mu g/m^3$ , equal to the limit, at DM3 on 8/10 at 09:40.