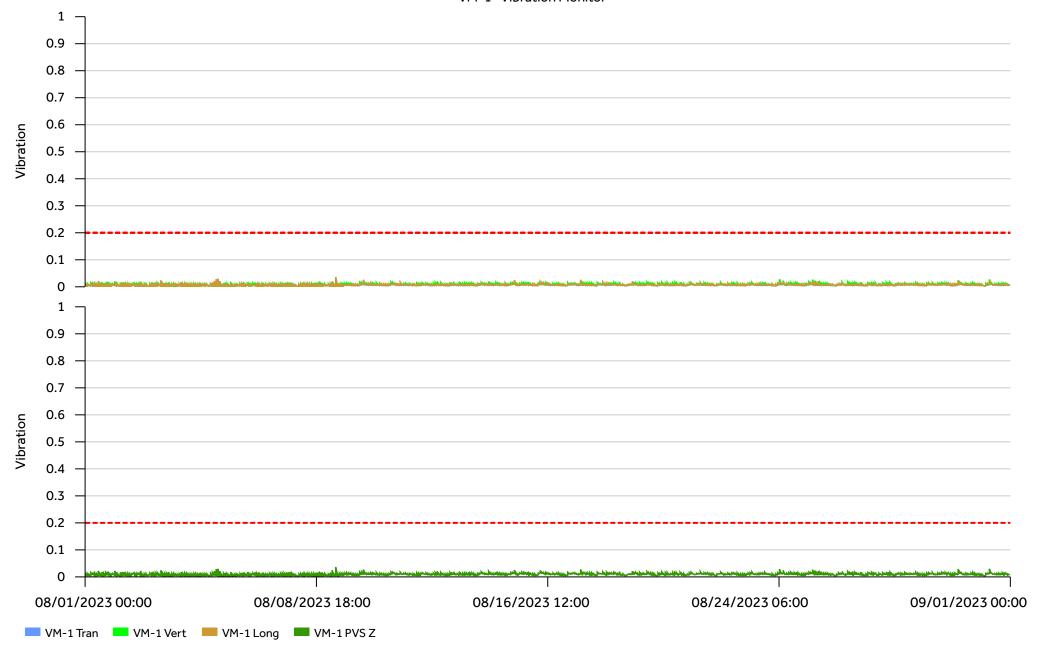

#### **Vibration Exceedances:**

There were no vibration exceedances in the month of August 2023.