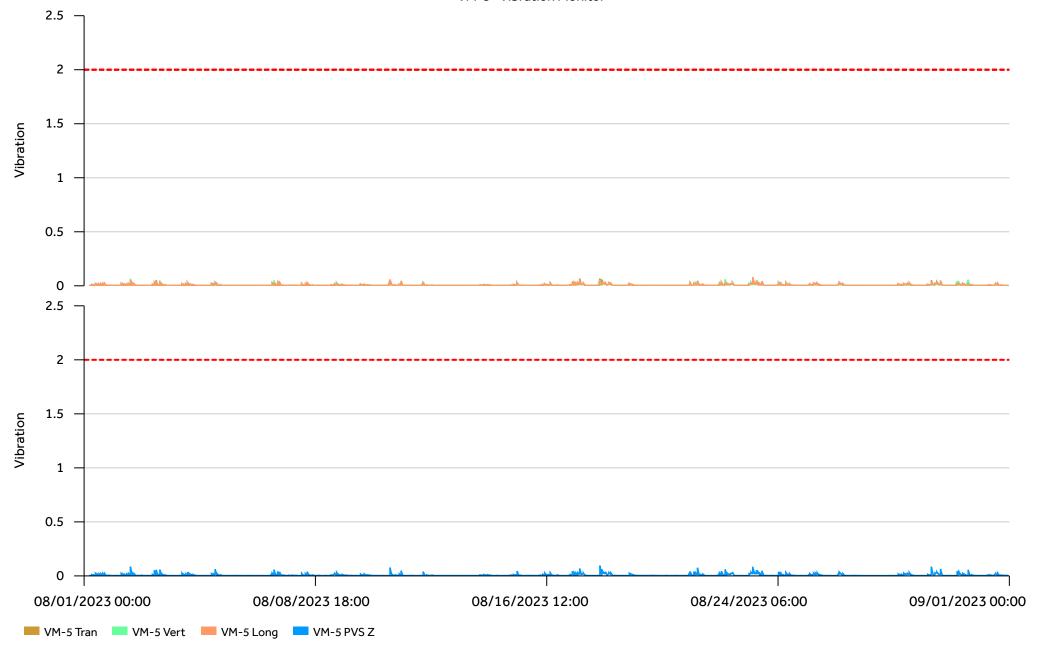

#### **Vibration Exceedances:**

There were no vibration exceedances in the month of August 2023.