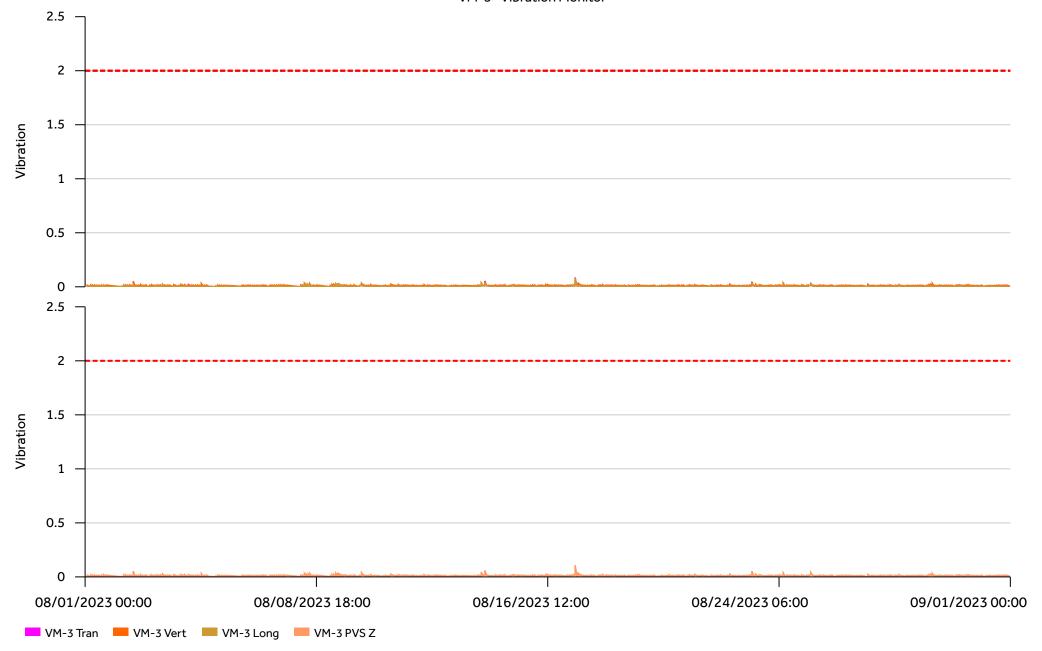

#### **Vibration Exceedances:**

There were no vibration exceedances in the month of August 2023.