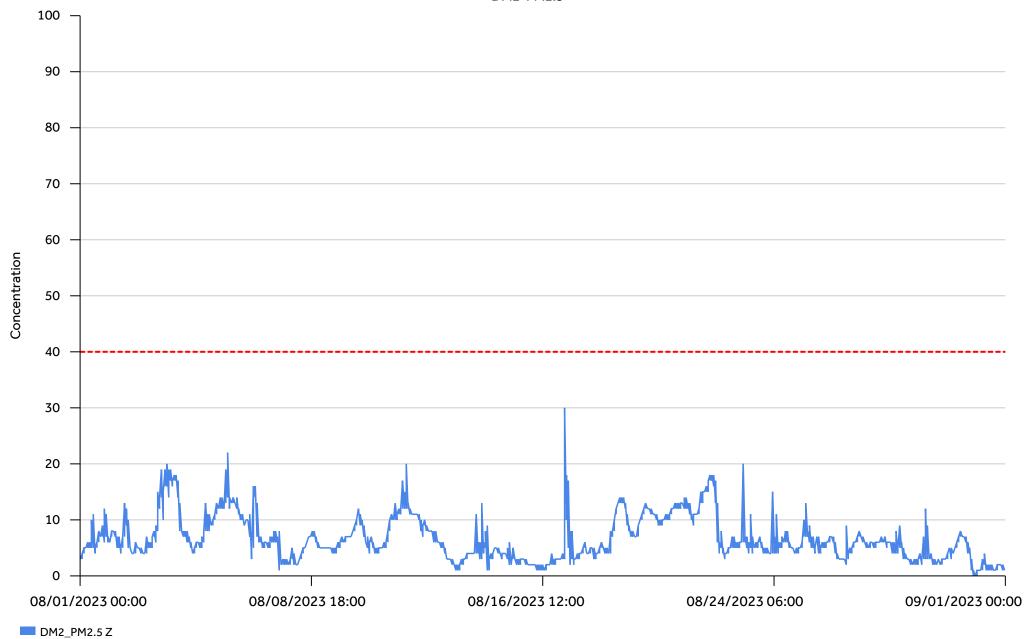

## **Air Quality Exceedances:**

There were no air quality exceedances in the month of August 2023. The PM2.5 reading reached 40  $\mu g/m^3$ , equal to the limit, at DM3 on 8/10 at 09:40.