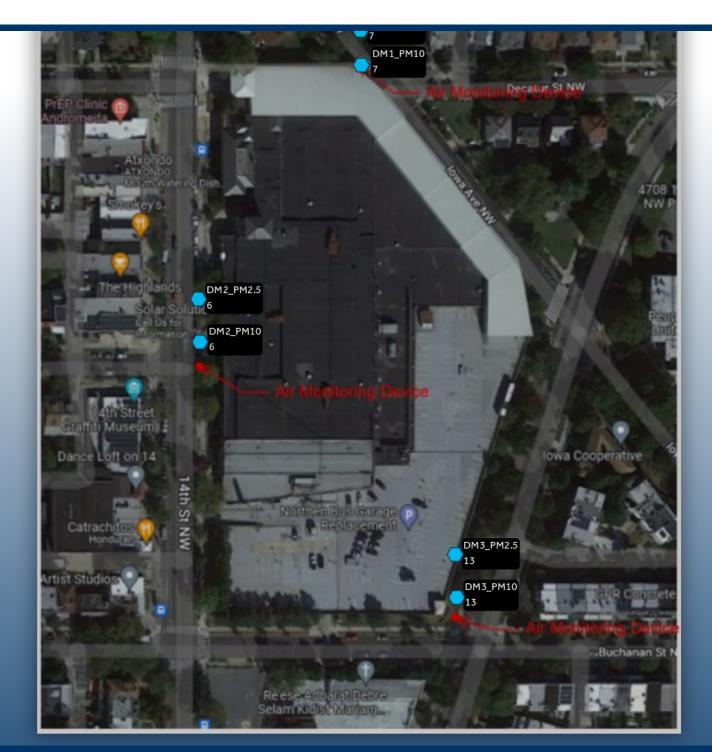

## **Air Quality Exceedances:**

There were no air quality exceedances in the month of August 2023. The PM2.5 reading reached 40  $\mu g/m^3$ , equal to the limit, at DM3 on 8/10 at 09:40.

### **Observation Well Exceedances:**

Observation wells do not have exceedance thresholds.

■ DM3\_PM10 Z