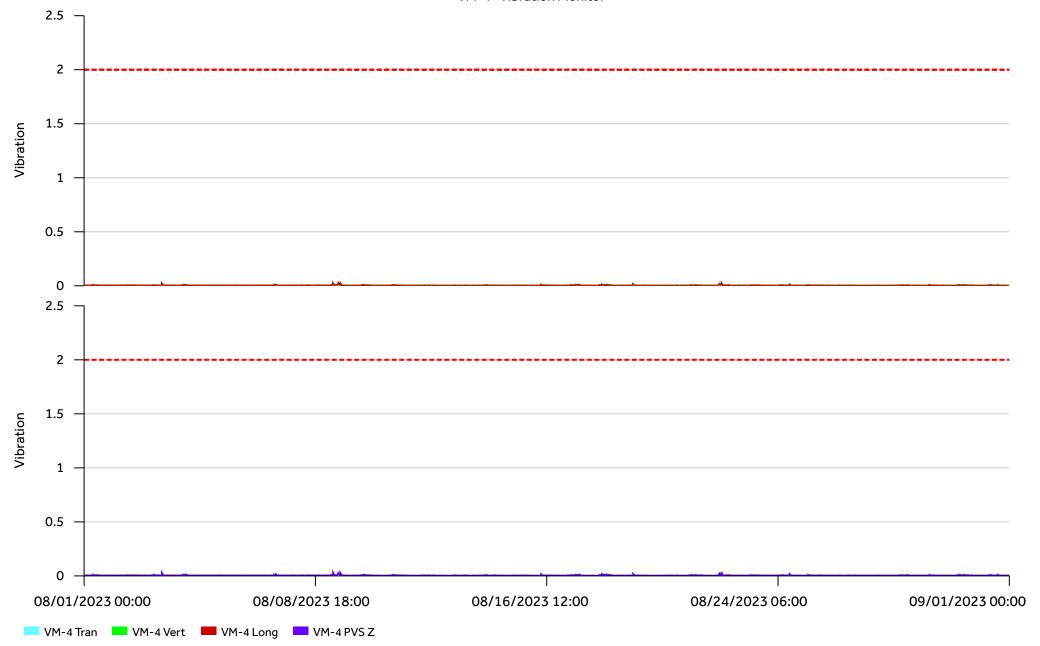

#### **Vibration Exceedances:**

There were no vibration exceedances in the month of August 2023.