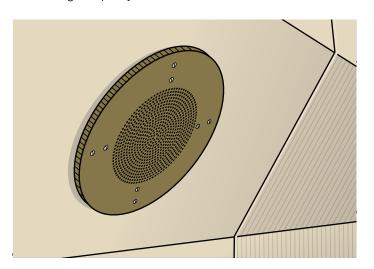

# Rockville Canopy Replacement Project Customer Experience Improvements



In addition to the brand new canopy that will protect customers from the elements at Rockville Station, customer improvements will also be installed to bring a higher level of safety, convenience and communication.

# **Improved lighting**

- Brighter LED lighting
- Lower energy consumption and maintenance costs



### New PSA speakers

Higher quality and clearer audio announcements



## **New Passenger Information Displays (PIDS)**

- 55-inch digital screens on pylons
- Train arrival times will always be visible and service alerts will scroll along the bottom
- Four new screens under the canopy



### **New CCTV cameras**

Upgraded, modern technology