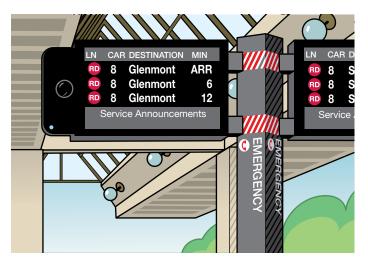

## **New Passenger Information Displays (PIDS)**

- 55-inch digital screens on pylons
- Train arrival times will always be visible and service alerts will scroll along the bottom
- Four new screens under the canopy