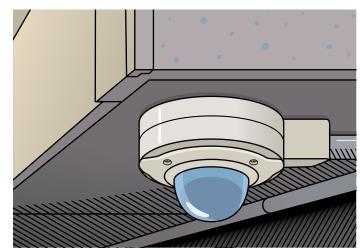

# Rockville Canopy Replacement Project Customer Experience Improvements



In addition to the brand new canopy that will protect customers from the elements at Rockville Station, customer improvements will also be installed to bring a higher level of safety, convenience and communication.

# **Improved lighting**

- Brighter LED lighting
- Lower energy consumption and maintenance costs



### New PSA speakers

Higher quality and clearer audio announcements



## **New Passenger Information Displays (PIDS)**

- 55-inch digital screens on pylons
- Train arrival times will always be visible and service alerts will scroll along the bottom
- Four new screens under the canopy



### **New CCTV cameras**

Upgraded, modern technology