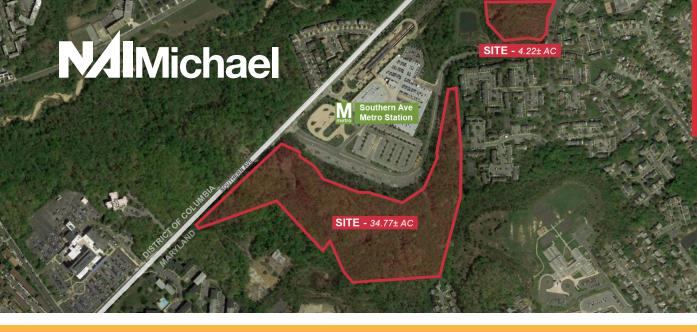

## **Property Summary**

- 38.99± acres immediately adjacent to Southern Avenue Metro station (Green Line)
- M-X-T zoning allows for high-density residential developments
- Sector plan proposes two high-rise multifamily building on site with 300-600 units
- Purchaser will need to subdivide site prior to closing
- Parcels may be sold together or separately
- No WMATA facilities on either parcel