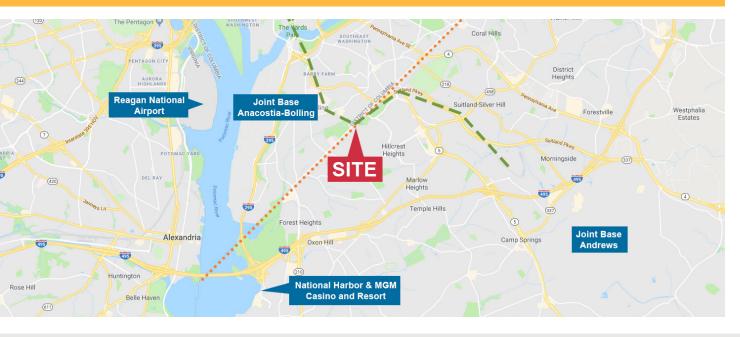

## LOCATED IN OPPORTUNITY ZONE!

FOR SALE **38.99± Acres** Directly Adjacent to Metro

# Southern Avenue Temple Hills, MD