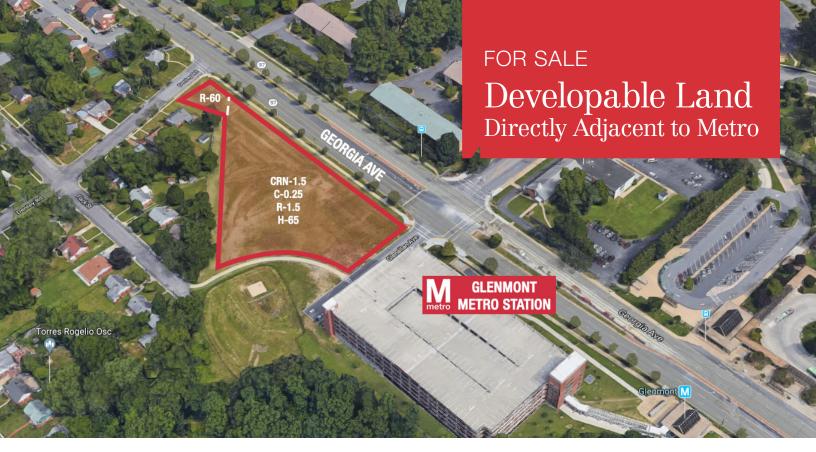

# Georgia Avenue

Silver Spring, MD 20906

## **Property Summary**

- 2.26± acres (98,445± SF) of land
- Immediate access to Glenmont Metro Station
- Mixed-use and residential zoning (R-60 & CRN-1.5 / R-1.5 / C-0.25 / H-65)
- Purchaser will need to subdivide the site and obtain entitlements
- Currently an open field surrounded by residential development
- Red Line tunnels run under Georgia Ave