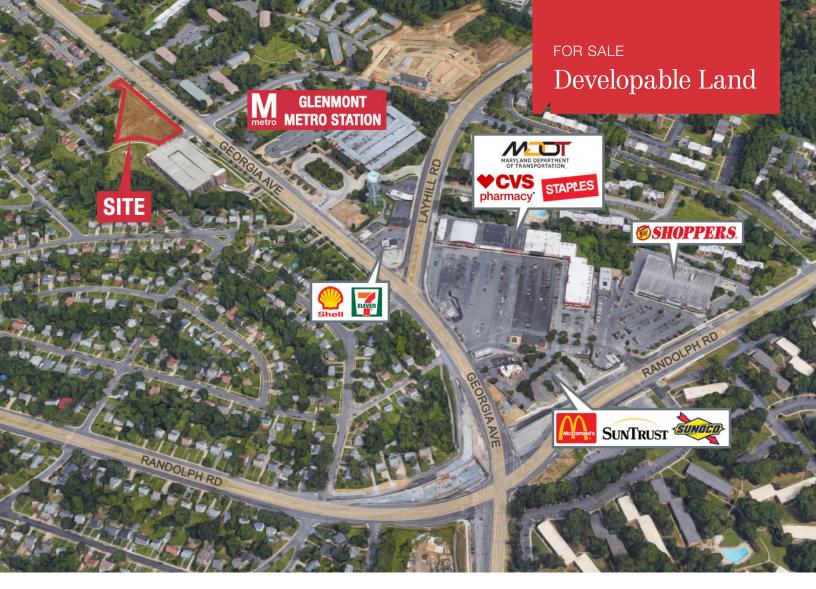

# Georgia Avenue

Silver Spring, MD 20906

## **Property Summary**

- 2.26± acres (98,445± SF) of land
- Immediate access to Glenmont Metro Station
- Mixed-use and residential zoning (R-60 & CRN-1.5 / R-1.5 / C-0.25 / H-65)
- Purchaser will need to subdivide the site and obtain entitlements
- Currently an open field surrounded by residential development
- Red Line tunnels run under Georgia Ave

Environics Analytics 2018

Average daily traffic on Georgia Avenue: 47,225 vehicles

Average daily traffic on Layhill Road: 18,900 vehicles

MD SHA 2017

The information contained herein has been given to us by the owner of the property or other sources we deem reliable. We have no reason to doubt its accuracy, but we do not guarantee it. Floor plans, site plans and other graphic representations of this property have been reduced and reproduced, and are not necessarily to scale. All information should be verified prior to purchase or lease.