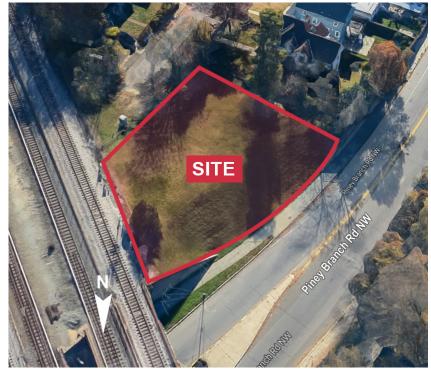

## **Property Summary**

- 0.39± acres available (minimum lot size is 5,000± SF)
- Zoned for single-family detached dwelling
- Cleared site proximate to the Takoma Metro Station
- Located in the rapidly developing Takoma neighborhood in NW DC
- Abundant & vibrant lifestyle amenities within walking distance
- Red Line right-of-way runs parallel to property