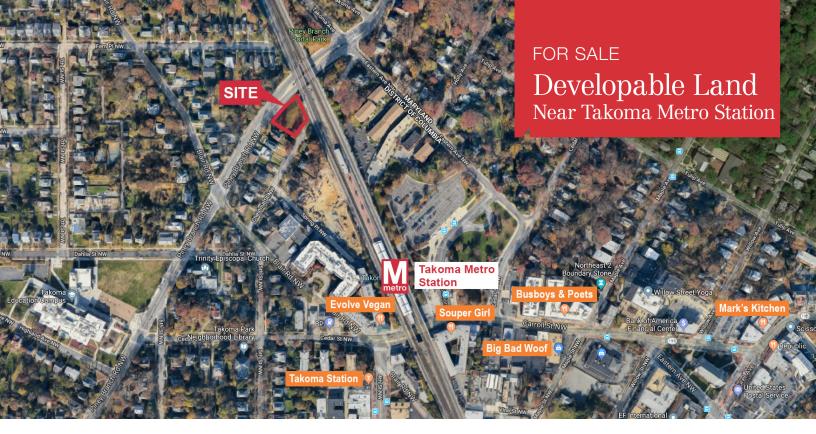

## Chestnut Street, NW

Washington, DC

## **Property Summary**

- 0.39± acres available (minimum lot size is 5,000± SF)
- Zoned for single-family detached dwelling
- Cleared site proximate to the Takoma Metro Station
- Located in the rapidly developing Takoma neighborhood in NW DC
- Abundant & vibrant lifestyle amenities within walking distance
- Red Line right-of-way runs parallel to property