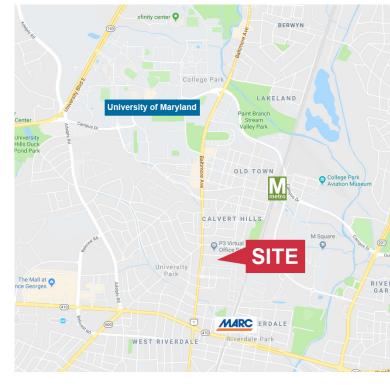

## Albion Road & Baltimore Avenue

College Park, MD

## **Property Summary**

- 6.0± acres available adjacent to new Riverdale Park Station development
- Buyer will be required to subdivide the site prior to closing
- Within one mile of the College Park Metro station and Riverdale MARC station
- 1.5 miles south of the University of Maryland
- Green line tunnels underground; WMATA will provide depth information