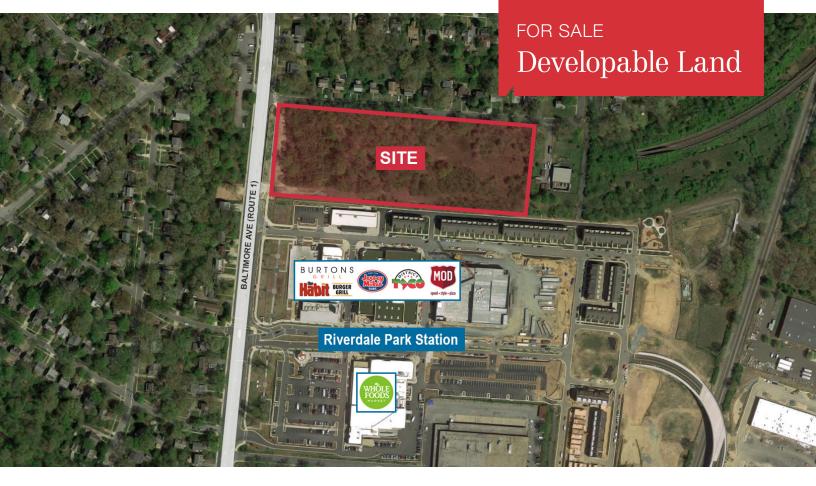

## Albion Road & Baltimore Avenue

College Park, MD

## **Property Summary**

- 6.0± acres available adjacent to new Riverdale Park Station development
- Buyer will be required to subdivide the site prior to closing
- Within one mile of the College Park Metro station and Riverdale MARC station
- 1.5 miles south of the University of Maryland
- Green line tunnels underground; WMATA will provide depth information