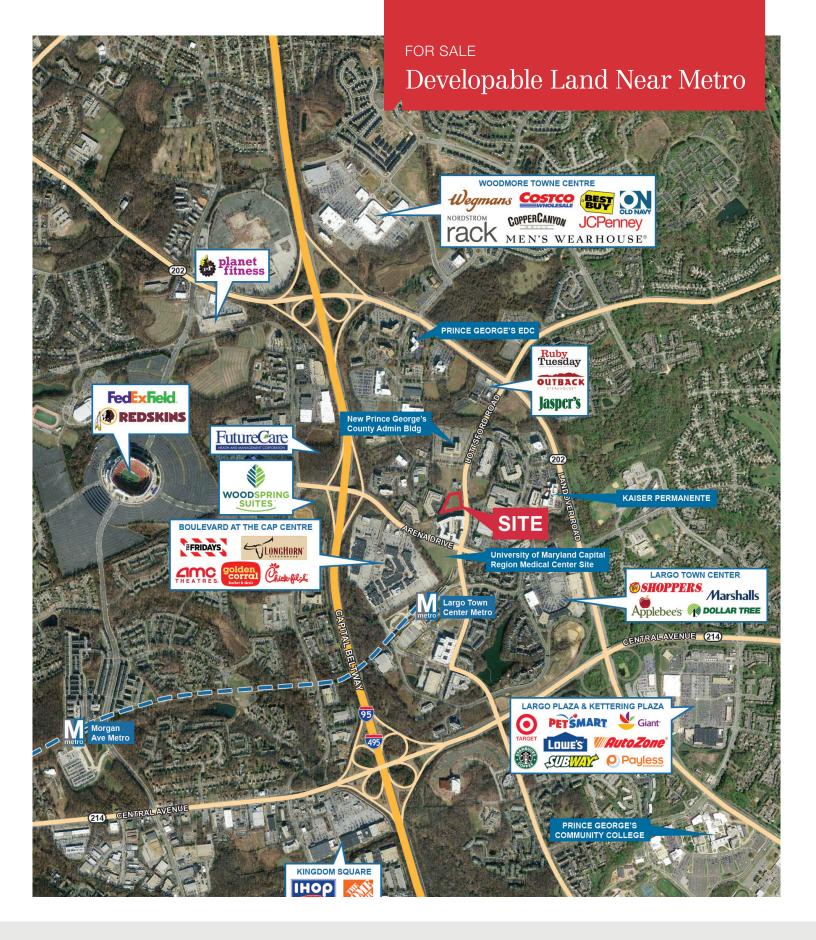

## **Property Summary**

- 3.08± acres available
- Excellent location within Inglewood Business Park and Largo Town Center
- In close proximity to Largo Metro station (Blue Line) and the new University of Maryland Capital Region Medical Center
- Zoning allows for 5-8 stories, not to exceed 130'
- Possible development users include office, medical, hotel, etc.
- Blue-Silver Line train storage located underneath the property