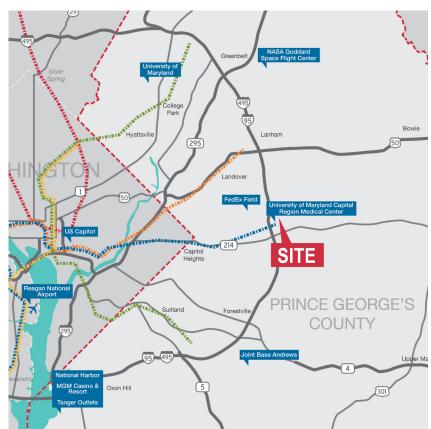

## **Property Summary**

- 3.08± acres available
- Excellent location within Inglewood Business Park and Largo Town Center
- In close proximity to Largo Metro station (Blue Line) and the new University of Maryland Capital Region Medical Center
- Zoning allows for 5-8 stories, not to exceed 130'
- Possible development users include office, medical, hotel, etc.
- Blue-Silver Line train storage located underneath the property