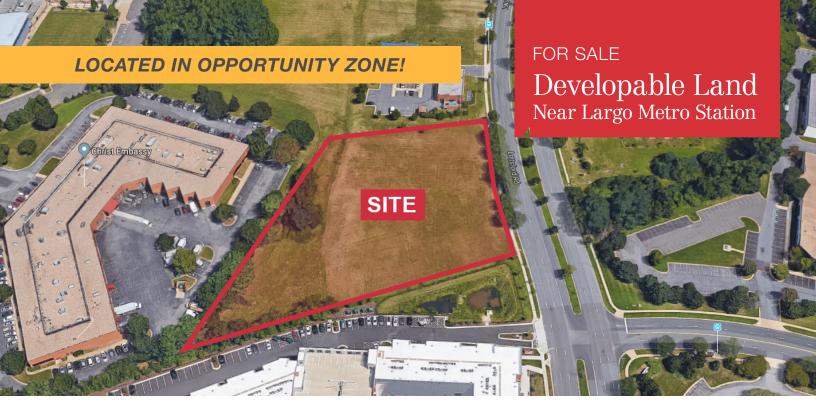

## 9400 Lottsford Road

Largo, MD

## **Property Summary**

- 3.08± acres available
- Excellent location within Inglewood Business Park and Largo Town Center
- In close proximity to Largo Metro station (Blue Line) and the new University of Maryland Capital Region Medical Center
- Zoning allows for 5-8 stories, not to exceed 130'
- Possible development users include office, medical, hotel, etc.
- Blue-Silver Line train storage located underneath the property