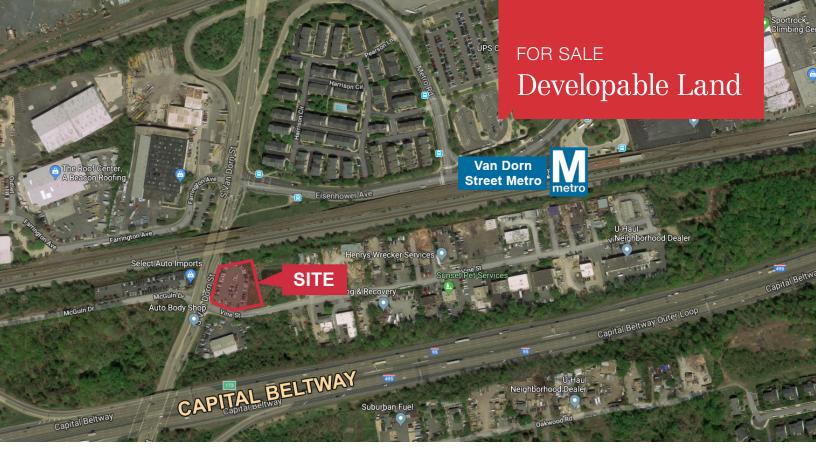

## 5708 Vine Street

Alexandria, VA

## **Property Summary**

- 0.69± acres; paved and fenced industrial storage lot
- No WMATA facilities
- Zoned I-5 (General Industrial)
- Wide range of permitted uses, including heavy equipment and vehicle storage, outdoor yard space for construction equipment and materials, contractor's office, fleet maintenance, etc.
- Conveniently located just inside the Capital Beltway (I-495) near the Van Dorn Street Metro station
- Two miles from the major Capital Beltway/I-395 interchange