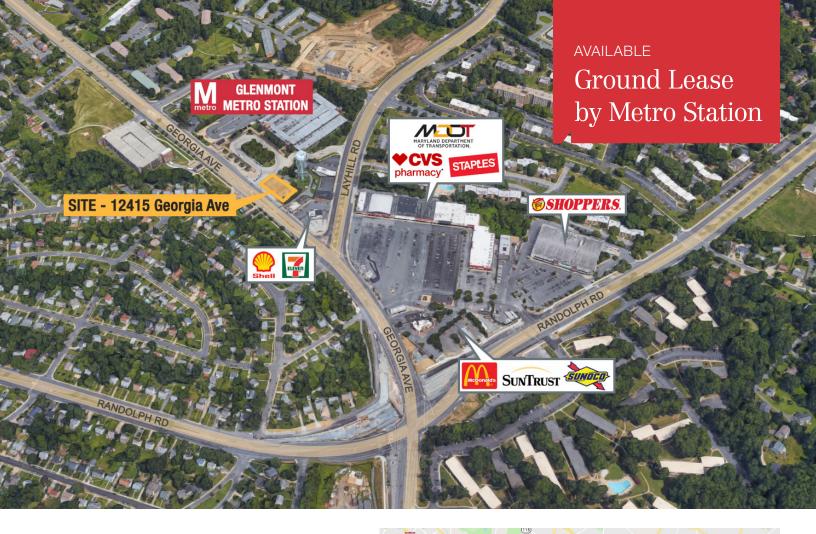

# 12415 Georgia Avenue Silver Spring, MD 20906

### **Property Summary**

- 0.87± acres (37,886± SF) of land
- Zoned CR 2.0
- Prime Silver Spring location
- Excellent frontage and access along Georgia Avenue (Route 97)
- Adjacent to Glenmont Metro Station
- Finished site, ready to go