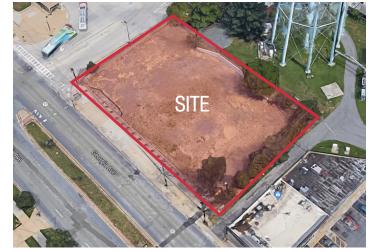

### **Property Summary**

- 0.87± acres (37,886± SF) of land
- Zoned CR 2.0
- Prime Silver Spring location
- Excellent frontage and access along Georgia Avenue (Route 97)
- Adjacent to Glenmont Metro Station
- Finished site, ready to go