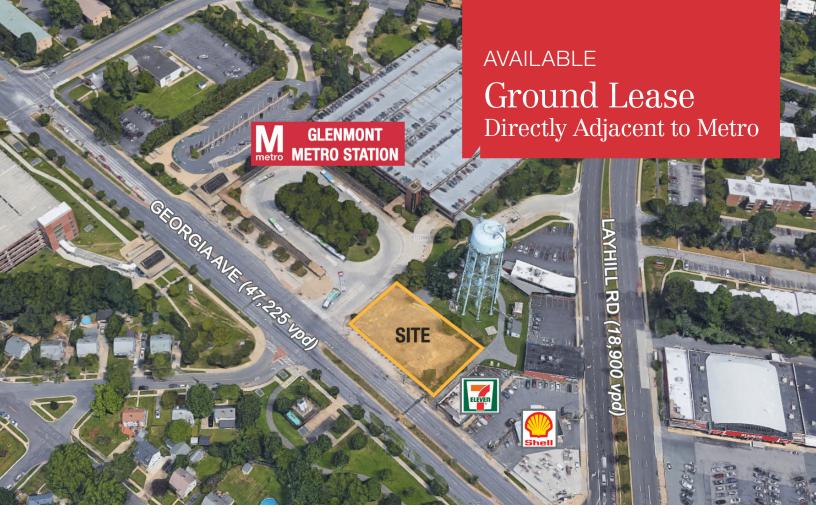

# 12415 Georgia Avenue Silver Spring, MD 20906

### **Property Summary**

- 0.87± acres (37,886± SF) of land
- Zoned CR 2.0
- Prime Silver Spring location
- Excellent frontage and access along Georgia Avenue (Route 97)
- Adjacent to Glenmont Metro Station
- Finished site, ready to go

Environics Analytics 2018

Average daily traffic on Georgia Avenue: 47,225 vehicles Average daily traffic on Layhill Road: 18,900 vehicles

MD SHA 2017

The information contained herein has been given to us by the owner of the property or other sources we deem reliable. We have no reason to doubt its accuracy, but we do not guarantee it. Floor plans, site plans and other graphic representations of this property have been reduced and reproduced, and are not necessarily to scale. All information should be verified prior to purchase or lease.