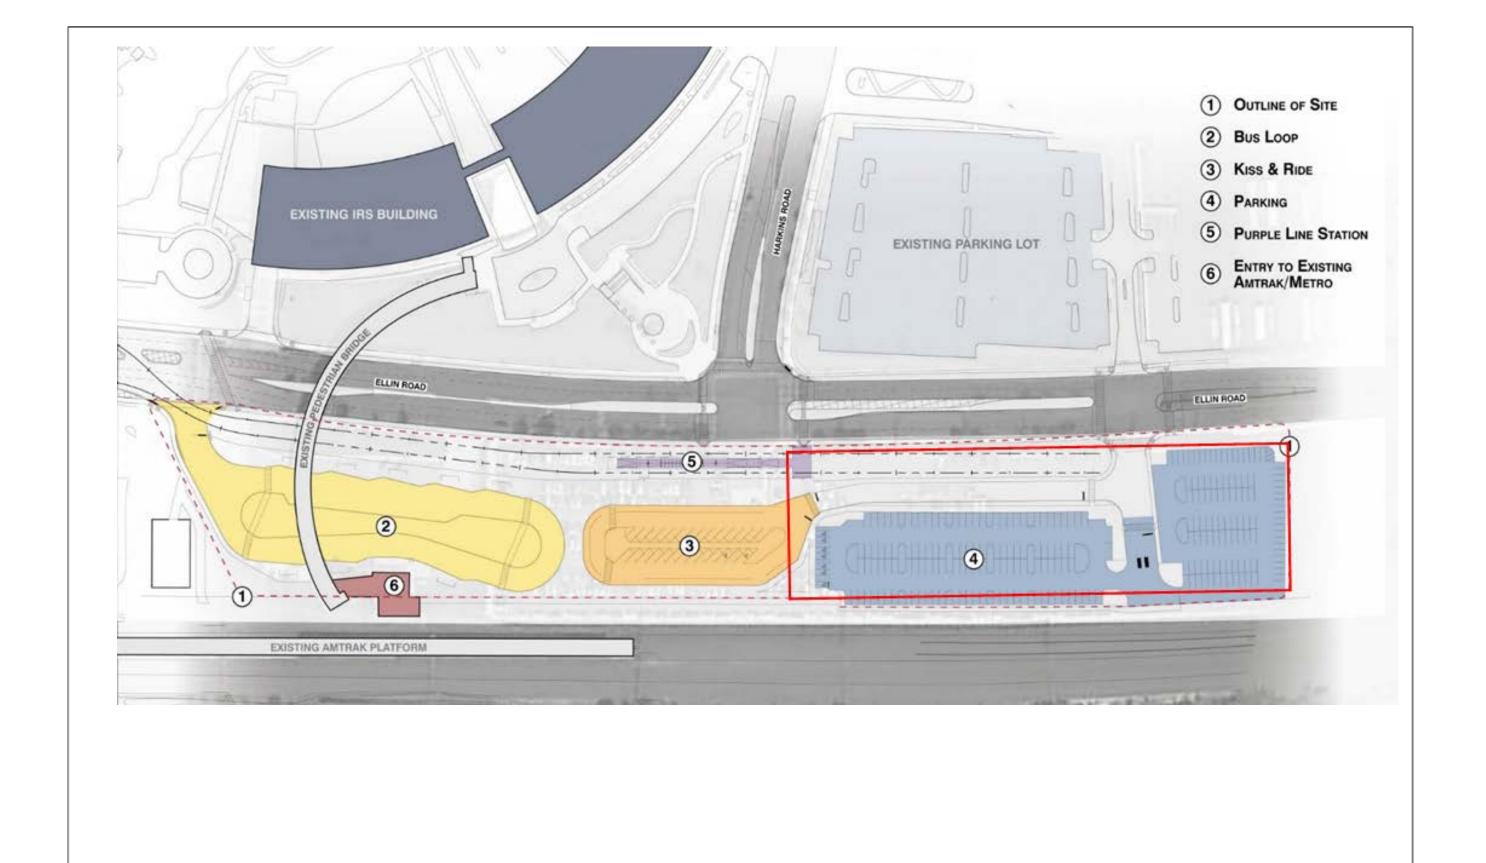

#### Discussion:

The alignment of the Purple Line connects to four Metro Rail Stations; New Carrollton, College Park, Silver Spring and Bethesda. Three of the connections make changes to the stations that are of a nature that the Compact requires the holding of a Public Hearing. At Silver Spring and Bethesda Stations new entrances are to be built which triggers the need to hold a Public Hearing. At New Carrollton Station the Purple Line Station will eliminate 600 parking spaces. As part of the compensation for the loss of parking, WMATA may receive a state-owned parking lot that has approximately 450 spaces. The loss of existing parking and the potential for the replacement parking requires the holding of a Public Hearing.