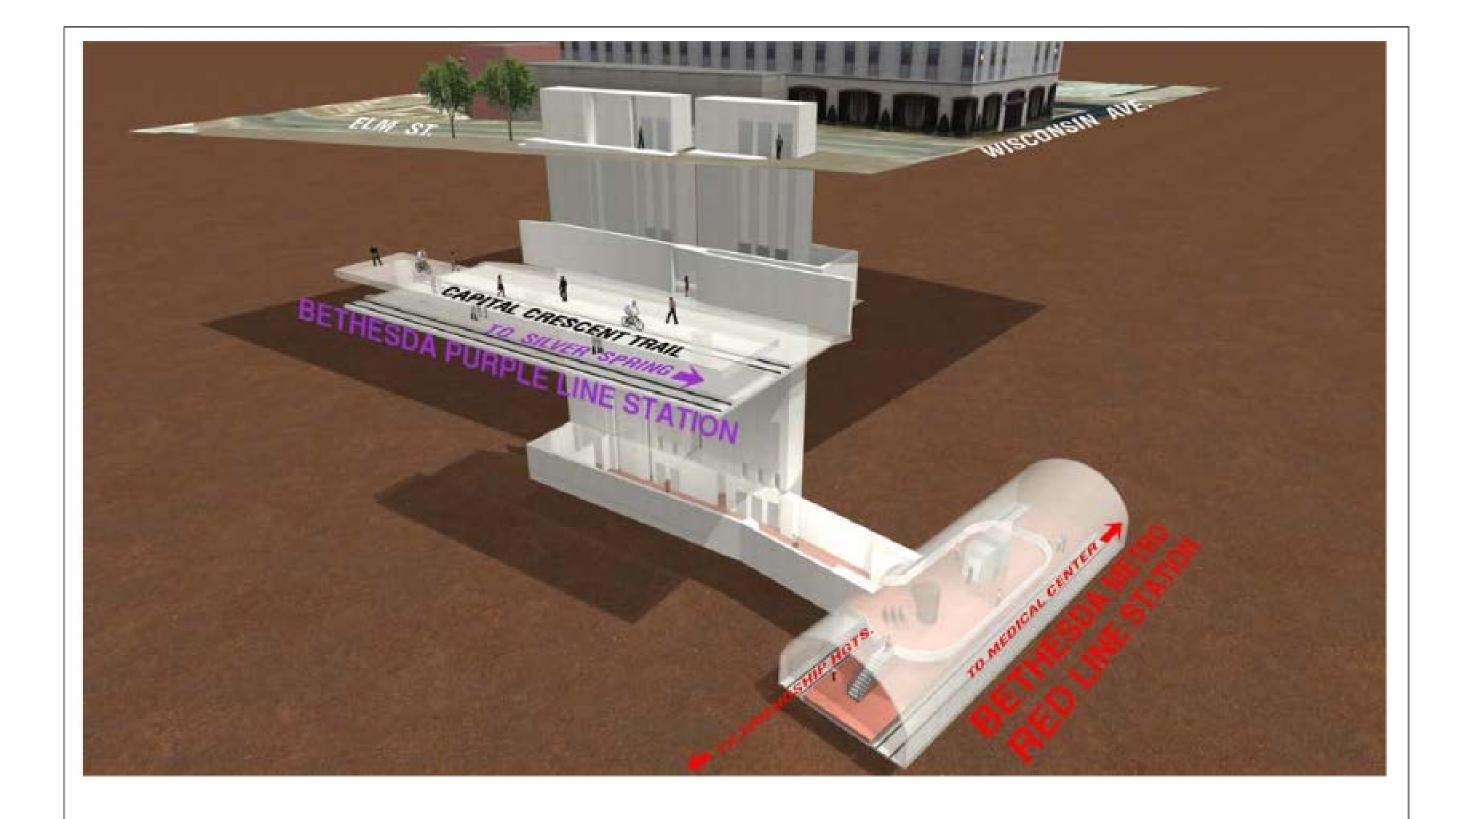

#### BETHESDA SOUTH ENTRANCE - ISOMETRIC VIEW

| - | CONTRACT NO. | NOT TO SCALE | DRAWING NO. | SHEET NO. | 2 |
|---|--------------|--------------|-------------|-----------|---|