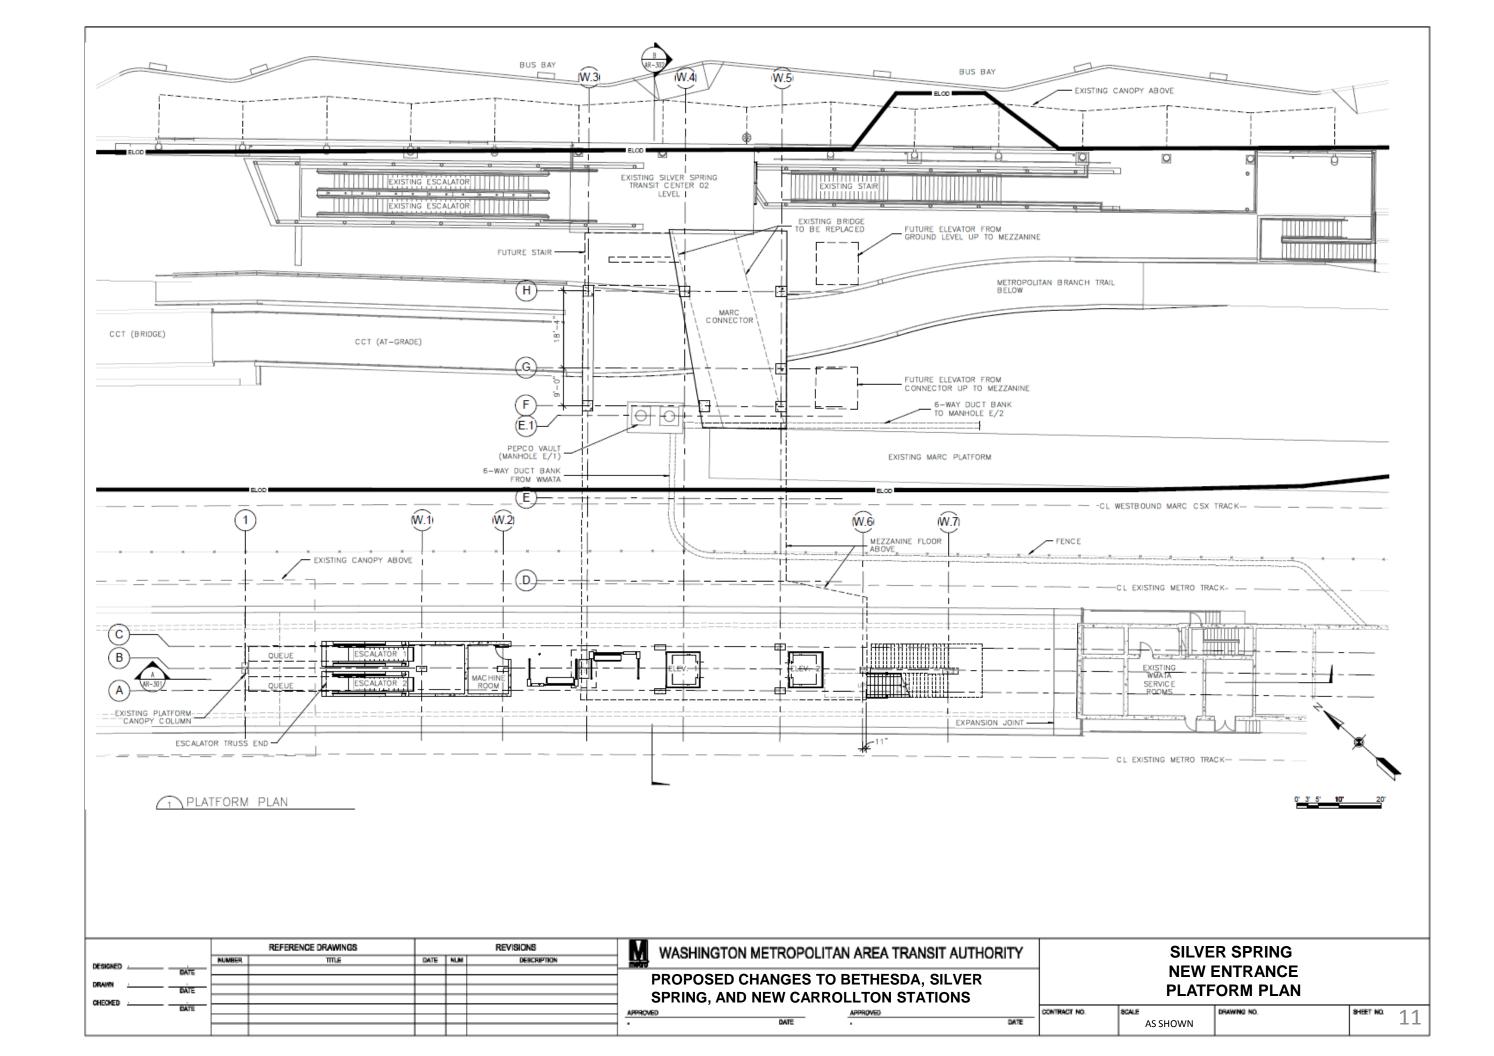

#### Discussion:

The alignment of the Purple Line connects to four Metro Rail Stations; New Carrollton, College Park, Silver Spring and Bethesda. Three of the connections make changes to the stations that are of a nature that the Compact requires the holding of a Public Hearing. At Silver Spring and Bethesda Stations new entrances are to be built which triggers the need to hold a Public Hearing. At New Carrollton Station the Purple Line Station will eliminate 600 parking spaces. As part of the compensation for the loss of parking, WMATA may receive a state-owned parking lot that has approximately 450 spaces. The loss of existing parking and the potential for the replacement parking requires the holding of a Public Hearing.