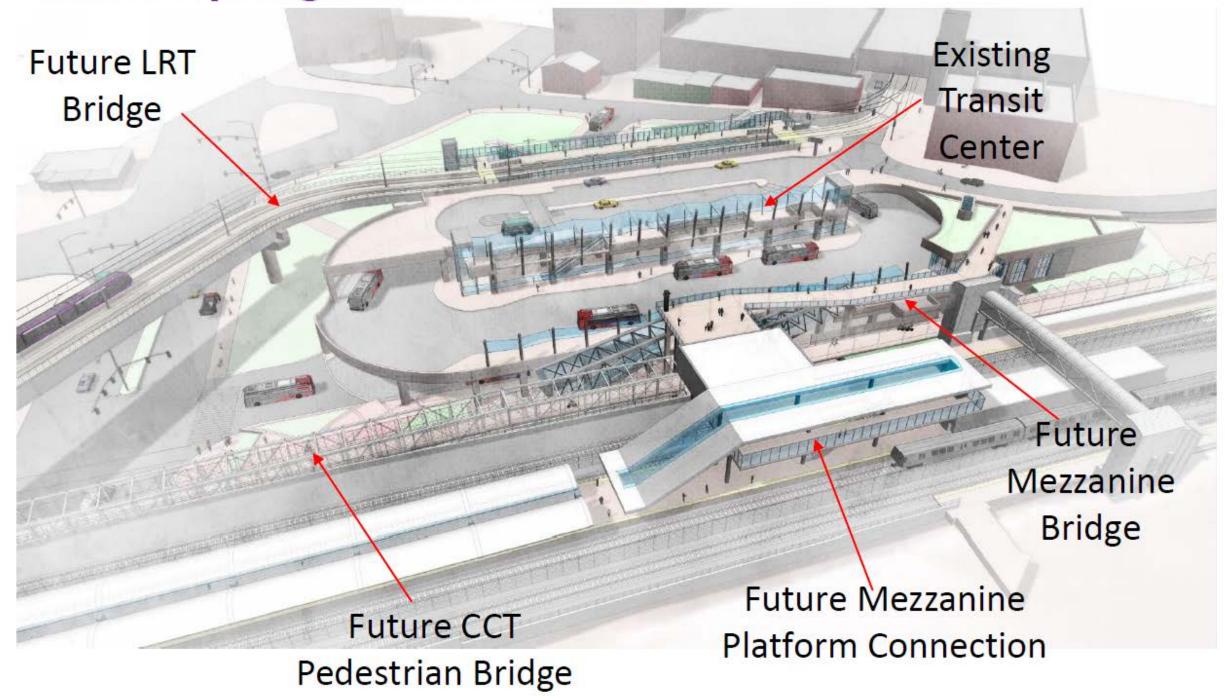

#### Discussion:

The alignment of the Purple Line connects to four Metro Rail Stations; New Carrollton, College Park, Silver Spring and Bethesda. Three of the connections make changes to the stations that are of a nature that the Compact requires the holding of a Public Hearing. At Silver Spring and Bethesda Stations new entrances are to be built which triggers the need to hold a Public Hearing. At New Carrollton Station the Purple Line Station will eliminate 600 parking spaces. As part of the compensation for the loss of parking, WMATA may receive a state-owned parking lot that has approximately 450 spaces. The loss of existing parking and the potential for the replacement parking requires the holding of a Public Hearing.