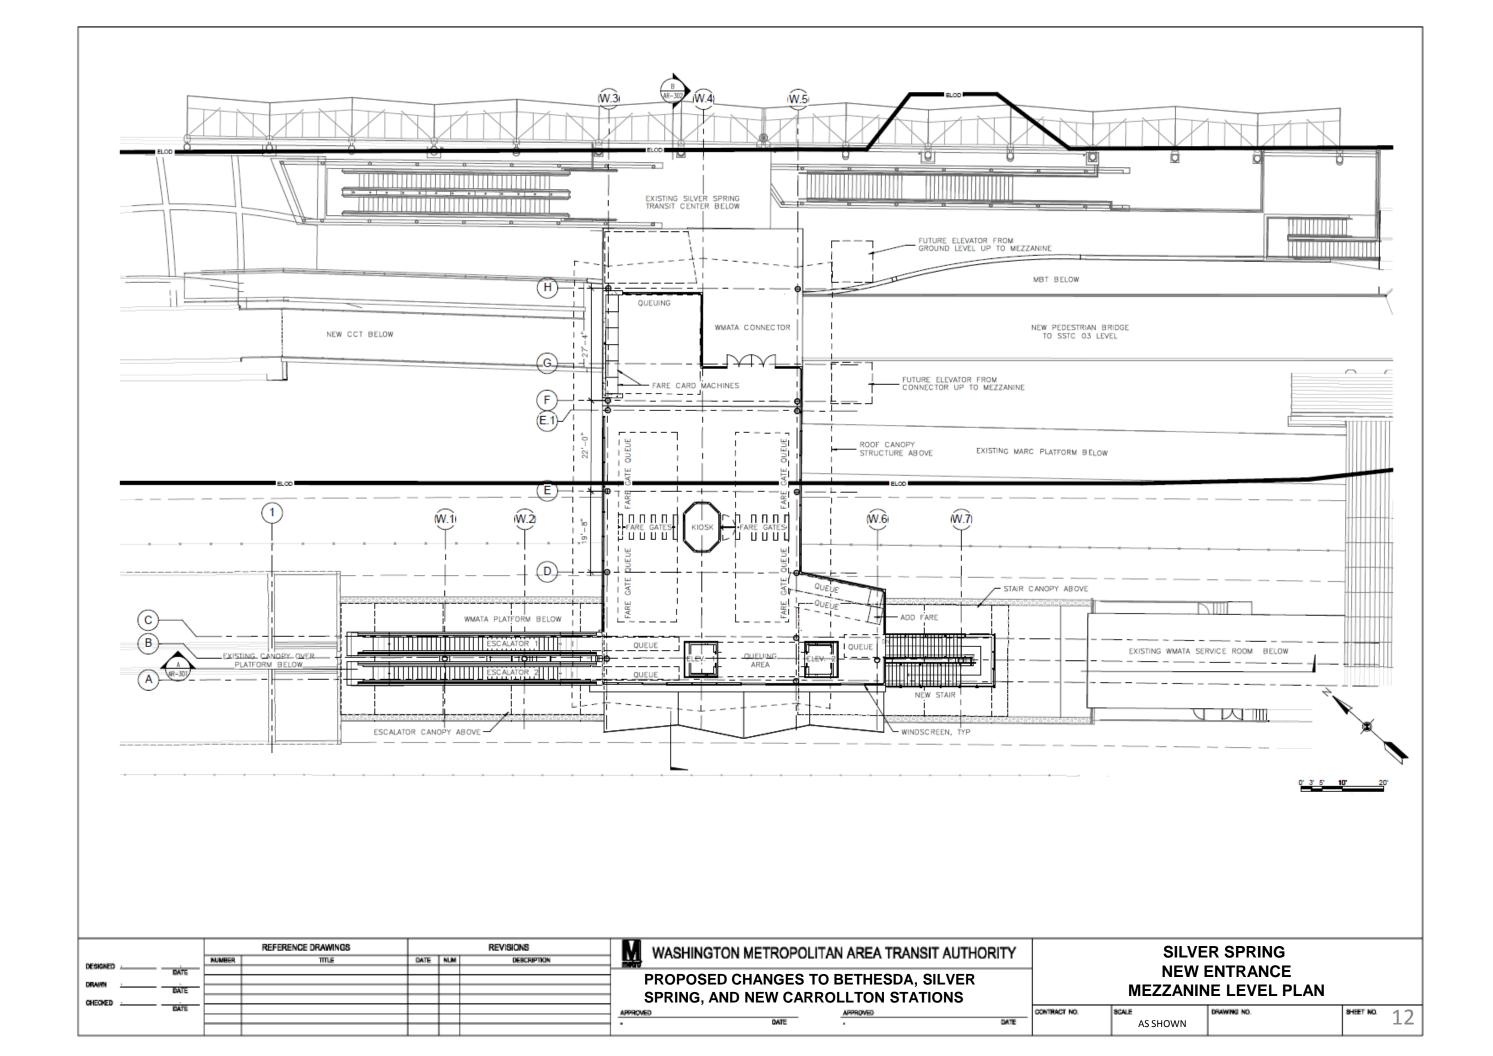

#### Discussion:

The alignment of the Purple Line connects to four Metro Rail Stations; New Carrollton, College Park, Silver Spring and Bethesda. Three of the connections make changes to the stations that are of a nature that the Compact requires the holding of a Public Hearing. At Silver Spring and Bethesda Stations new entrances are to be built which triggers the need to hold a Public Hearing. At New Carrollton Station the Purple Line Station will eliminate 600 parking spaces. As part of the compensation for the loss of parking, WMATA may receive a state-owned parking lot that has approximately 450 spaces. The loss of existing parking and the potential for the replacement parking requires the holding of a Public Hearing.