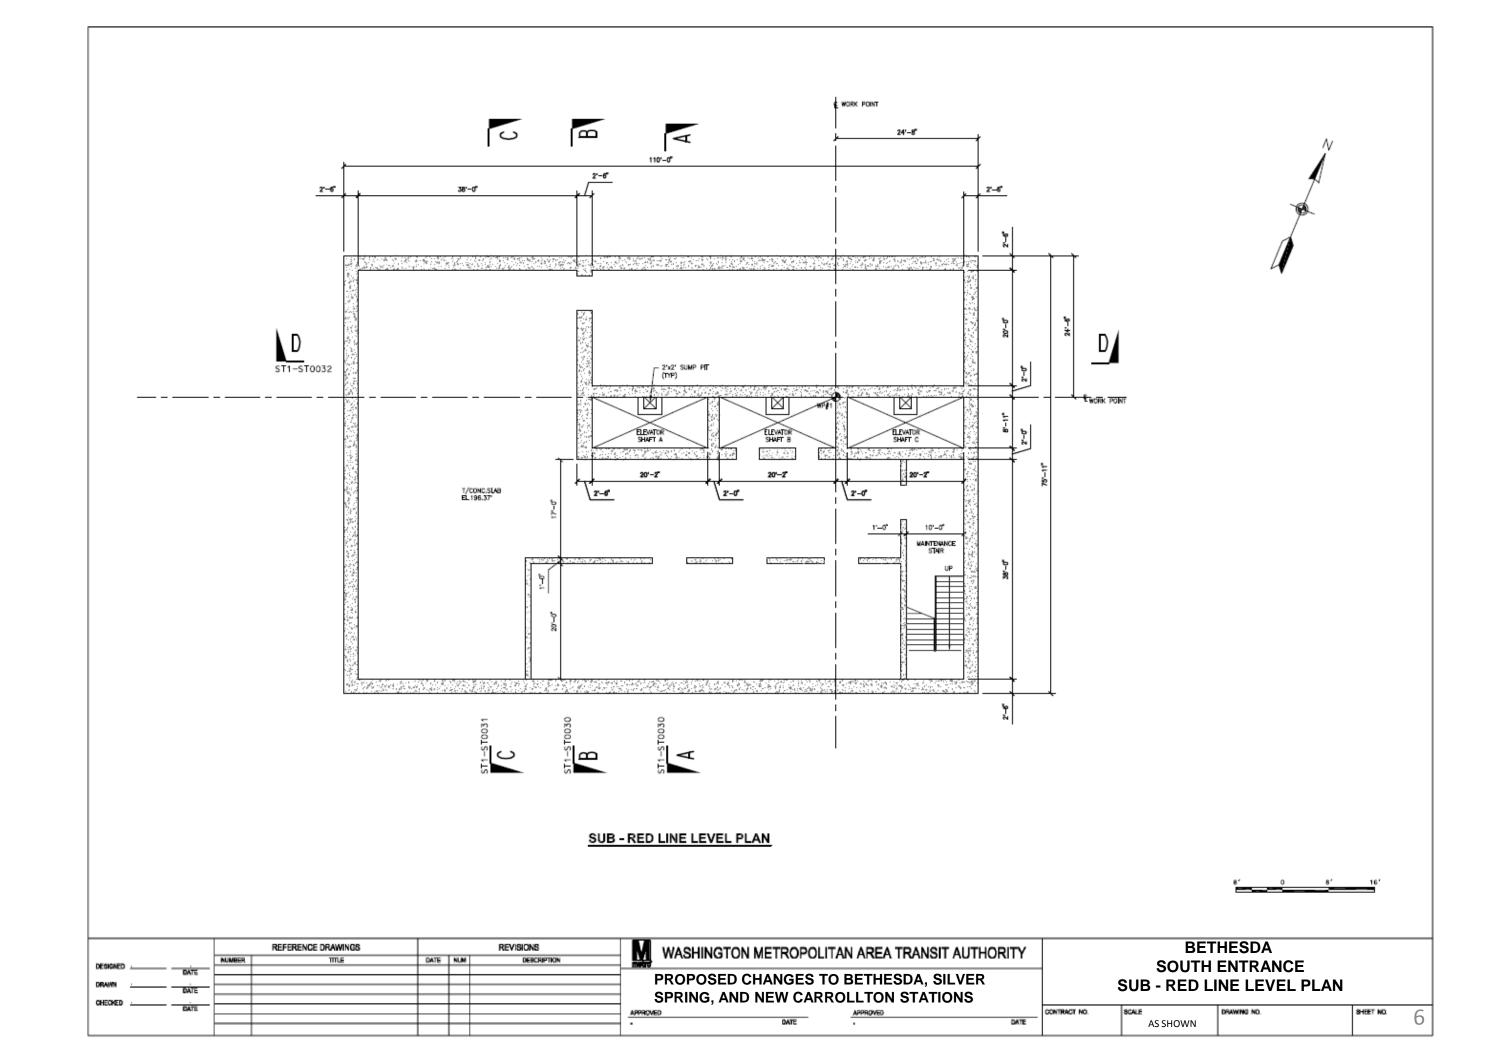

#### Discussion:

The alignment of the Purple Line connects to four Metro Rail Stations; New Carrollton, College Park, Silver Spring and Bethesda. Three of the connections make changes to the stations that are of a nature that the Compact requires the holding of a Public Hearing. At Silver Spring and Bethesda Stations new entrances are to be built which triggers the need to hold a Public Hearing. At New Carrollton Station the Purple Line Station will eliminate 600 parking spaces. As part of the compensation for the loss of parking, WMATA may receive a state-owned parking lot that has approximately 450 spaces. The loss of existing parking and the potential for the replacement parking requires the holding of a Public Hearing.