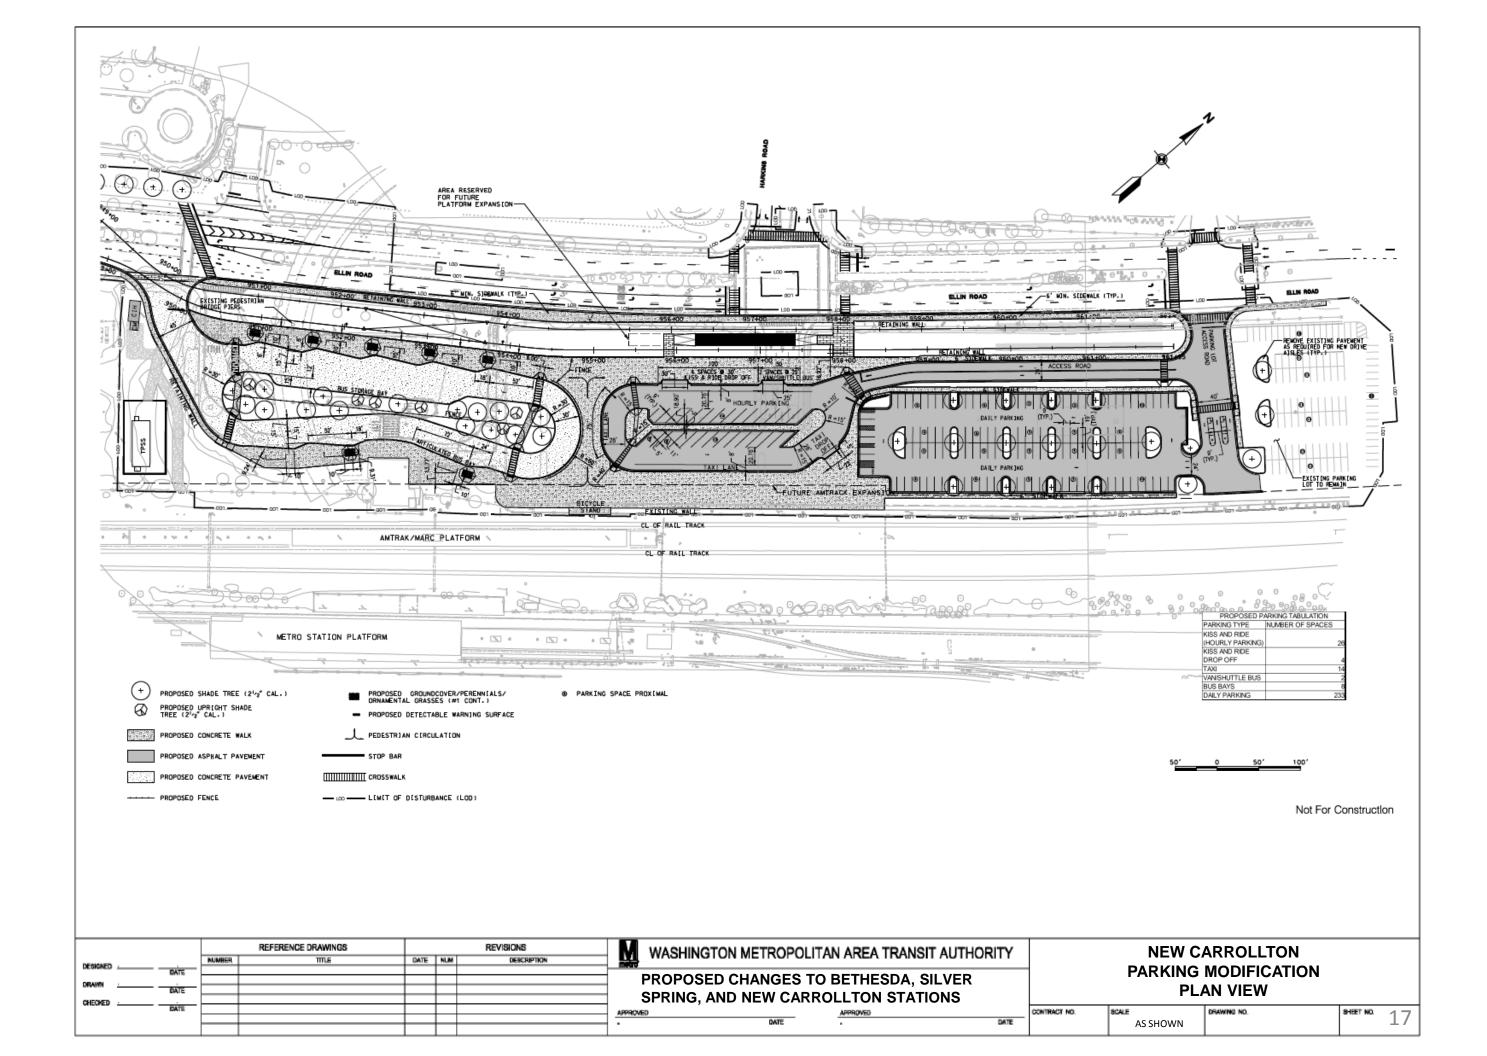

#### Discussion:

The alignment of the Purple Line connects to four Metro Rail Stations; New Carrollton, College Park, Silver Spring and Bethesda. Three of the connections make changes to the stations that are of a nature that the Compact requires the holding of a Public Hearing. At Silver Spring and Bethesda Stations new entrances are to be built which triggers the need to hold a Public Hearing. At New Carrollton Station the Purple Line Station will eliminate 600 parking spaces. As part of the compensation for the loss of parking, WMATA may receive a state-owned parking lot that has approximately 450 spaces. The loss of existing parking and the potential for the replacement parking requires the holding of a Public Hearing.

| NEW CARROLLTON       |
|----------------------|
| PARKING MODIFICATION |
| SCHEMATIC VIEW       |

| - | CONTRACT NO. | NOT TO SCALE | DRAWING NO. | SHEET NO. | 16 |
|---|--------------|--------------|-------------|-----------|----|