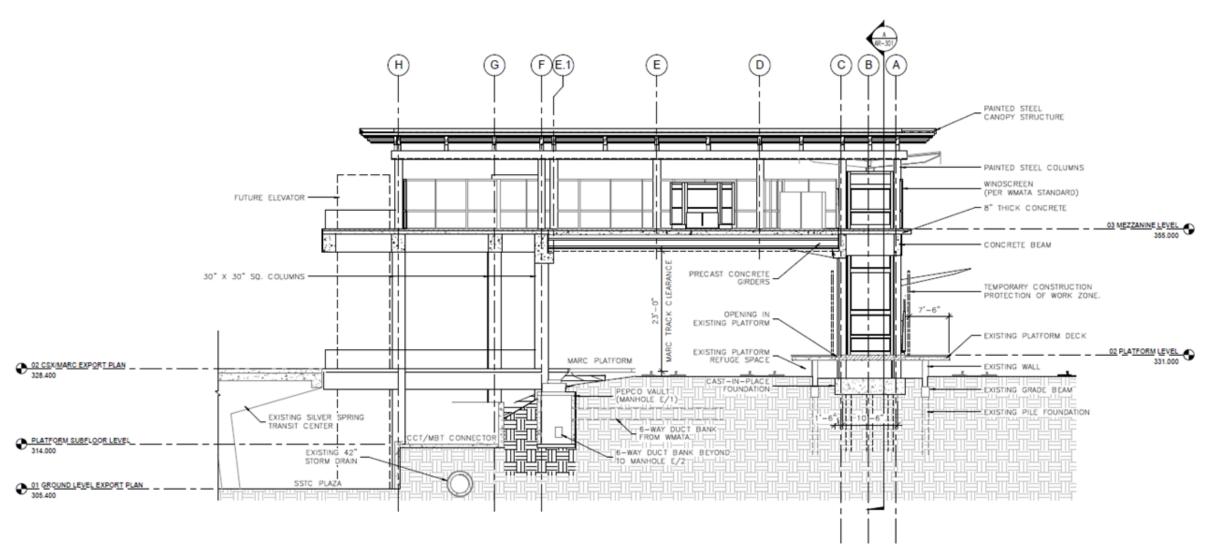

B CROSS SECTION

1/8" = 1'-0"

REF: A-117

0" 2" 4" 8" 1

|     | REFERENCE DRAWINGS REVISIONS |        | М     | WASHINGTON METROPOLITAN AREA TRANSIT AUTHORITY | SILVER SPRING |             |       |                                                  |              |             |             |           |    |
|-----|------------------------------|--------|-------|------------------------------------------------|---------------|-------------|-------|--------------------------------------------------|--------------|-------------|-------------|-----------|----|
|     | DESIGNED                     | NUMBER | TITLE | DATE                                           | NLM           | DESCRIPTION | 171   | WAGIIIIGTON METICOFOLITAN AREA TRANSII AUTHORITT |              | _           |             |           |    |
|     | DATE                         | '      |       |                                                |               |             |       | PROPOSED OUTSIDES TO DETUEDDA OUTVED             |              | NEW         | ENTRANCE    |           |    |
|     | DRAWN                        |        |       |                                                | -             |             |       | PROPOSED CHANGES TO BETHESDA, SILVER             |              | 0000        | COFOTION    |           |    |
|     | DATE                         |        |       |                                                |               |             |       | SPRING, AND NEW CARROLLTON STATIONS              |              | CROS        | S SECTION   |           |    |
|     | CHECKED . DATIL              |        |       |                                                |               |             | APPRO | ,                                                | CONTRACT NO. | SCALE       | DRAWING NO. | SHEET NO. | 1  |
|     |                              |        |       |                                                |               |             | •     | DATE . DATE                                      |              | AS SHOWN    |             | 1         | TO |
| - 1 |                              | 1      |       |                                                |               |             |       |                                                  |              | 7.551101111 |             | 1         |    |