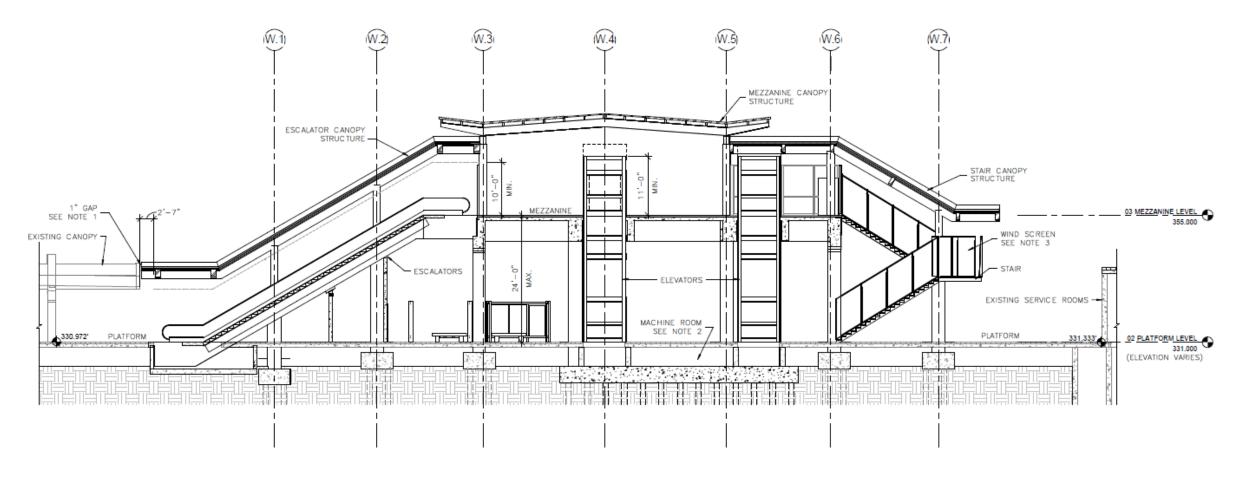

A LONGITUDINAL SECTION
1/8" = 1'-0"
REF: AR-110

#### NOTES

- THE DESIGN OF THE JOINT BETWEEN THE EXISTING AND NEW CANOPY WILL BE FINALIZED IN FUTURE SUBMISSIONS.
   THE FINAL DESIGN OF THE ELEVATOR PIT AND MACHINE ROOM IS PENDING RESOLUTION OF USING MACHINE-ROOM-LESS (MRL) ELEVATORS.
   WINDSCREEN ALONG STAIRS ADDRESSES WIND DRIVEN RAIN AND SNOW.