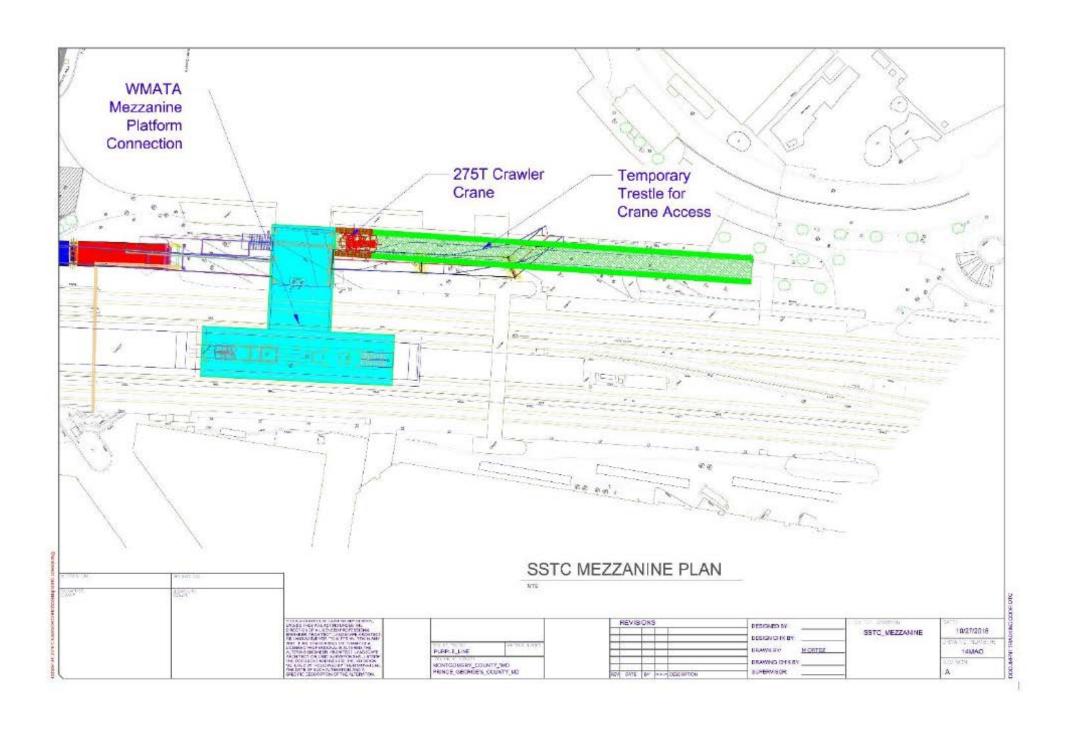

#### Discussion:

The alignment of the Purple Line connects to four Metro Rail Stations; New Carrollton, College Park, Silver Spring and Bethesda. Three of the connections make changes to the stations that are of a nature that the Compact requires the holding of a Public Hearing. At Silver Spring and Bethesda Stations new entrances are to be built which triggers the need to hold a Public Hearing. At New Carrollton Station the Purple Line Station will eliminate 600 parking spaces. As part of the compensation for the loss of parking, WMATA may receive a state-owned parking lot that has approximately 450 spaces. The loss of existing parking and the potential for the replacement parking requires the holding of a Public Hearing.