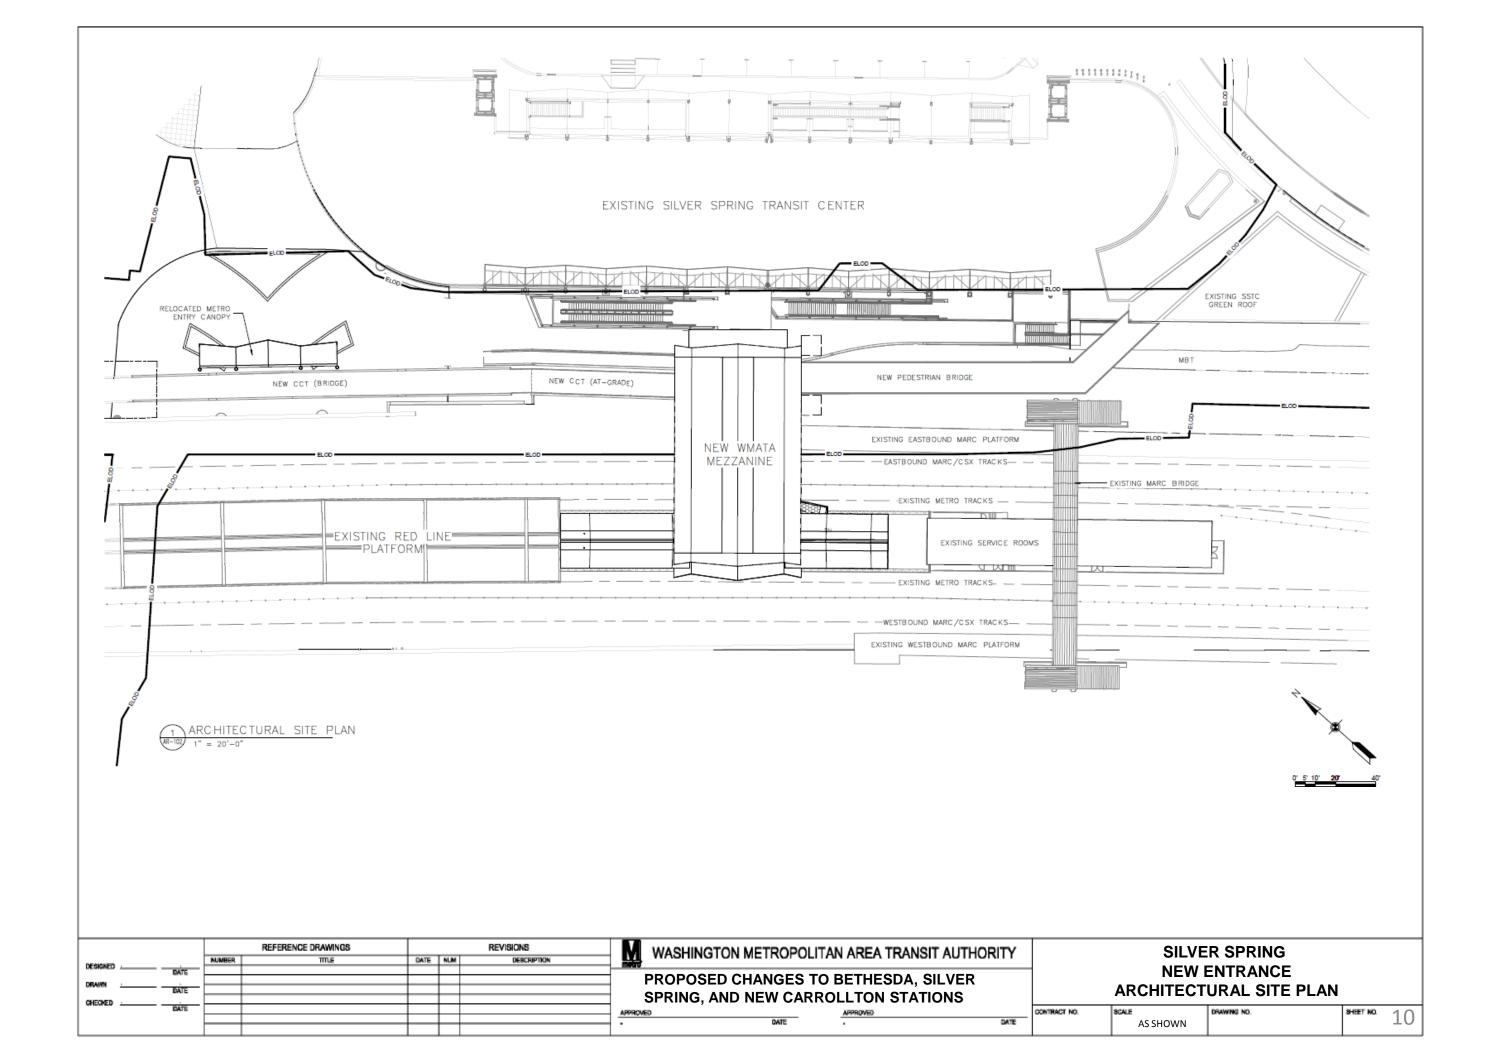

#### Discussion:

The alignment of the Purple Line connects to four Metro Rail Stations; New Carrollton, College Park, Silver Spring and Bethesda. Three of the connections make changes to the stations that are of a nature that the Compact requires the holding of a Public Hearing. At Silver Spring and Bethesda Stations new entrances are to be built which triggers the need to hold a Public Hearing. At New Carrollton Station the Purple Line Station will eliminate 600 parking spaces. As part of the compensation for the loss of parking, WMATA may receive a state-owned parking lot that has approximately 450 spaces. The loss of existing parking and the potential for the replacement parking requires the holding of a Public Hearing.