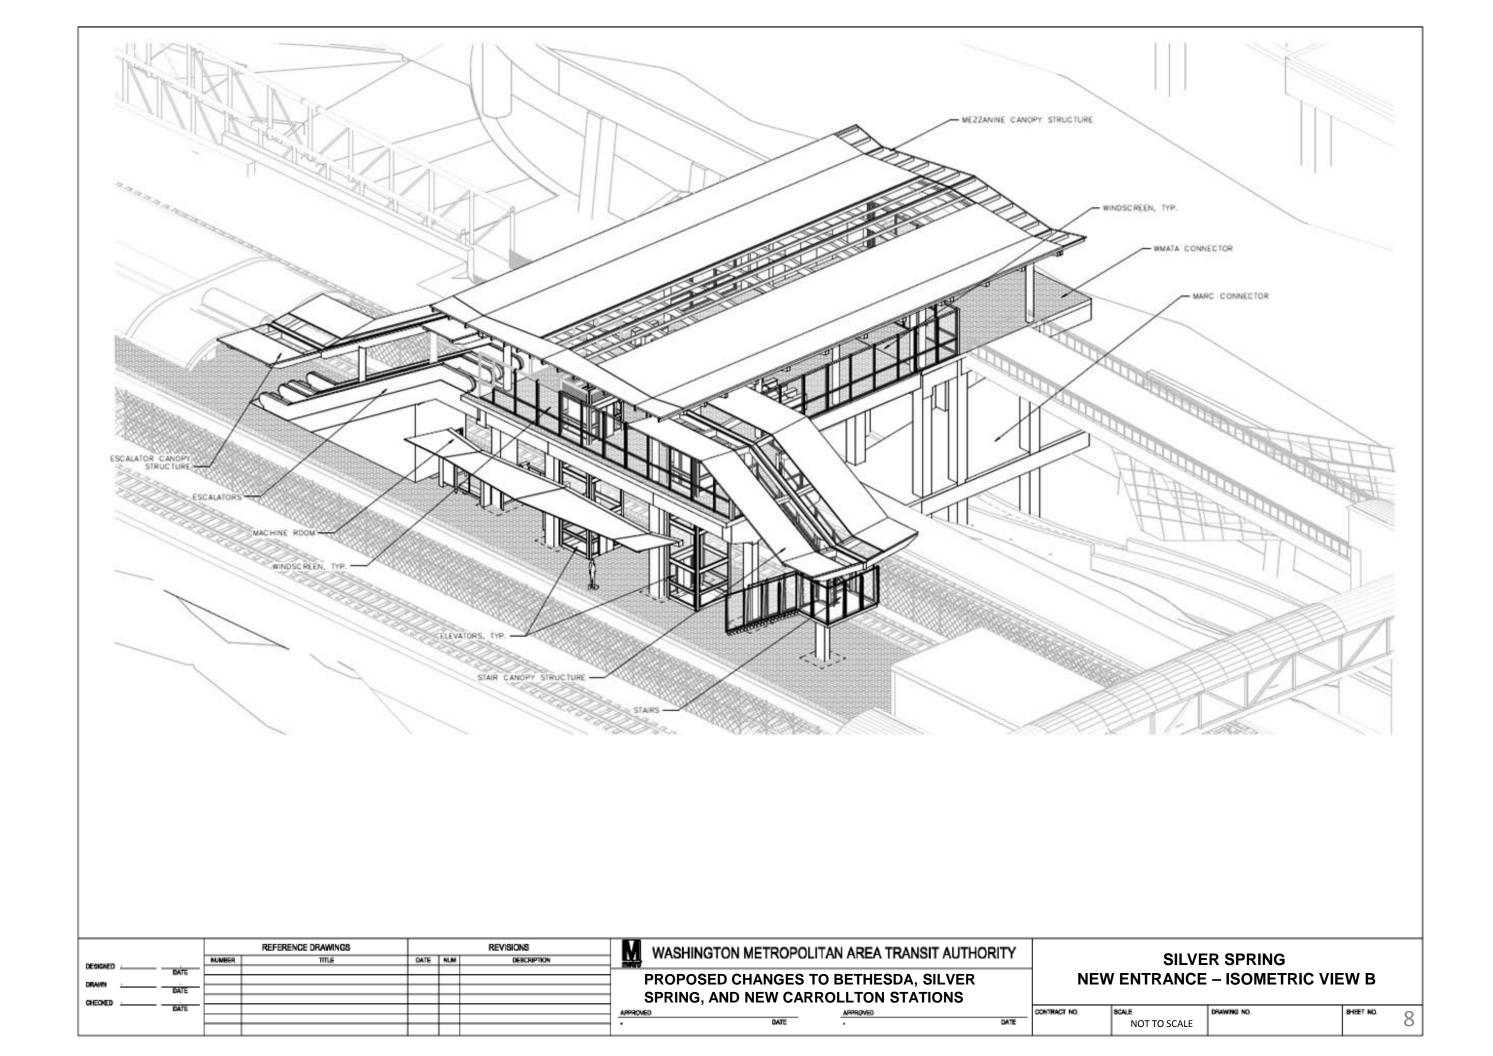

#### Discussion:

The alignment of the Purple Line connects to four Metro Rail Stations; New Carrollton, College Park, Silver Spring and Bethesda. Three of the connections make changes to the stations that are of a nature that the Compact requires the holding of a Public Hearing. At Silver Spring and Bethesda Stations new entrances are to be built which triggers the need to hold a Public Hearing. At New Carrollton Station the Purple Line Station will eliminate 600 parking spaces. As part of the compensation for the loss of parking, WMATA may receive a state-owned parking lot that has approximately 450 spaces. The loss of existing parking and the potential for the replacement parking requires the holding of a Public Hearing.