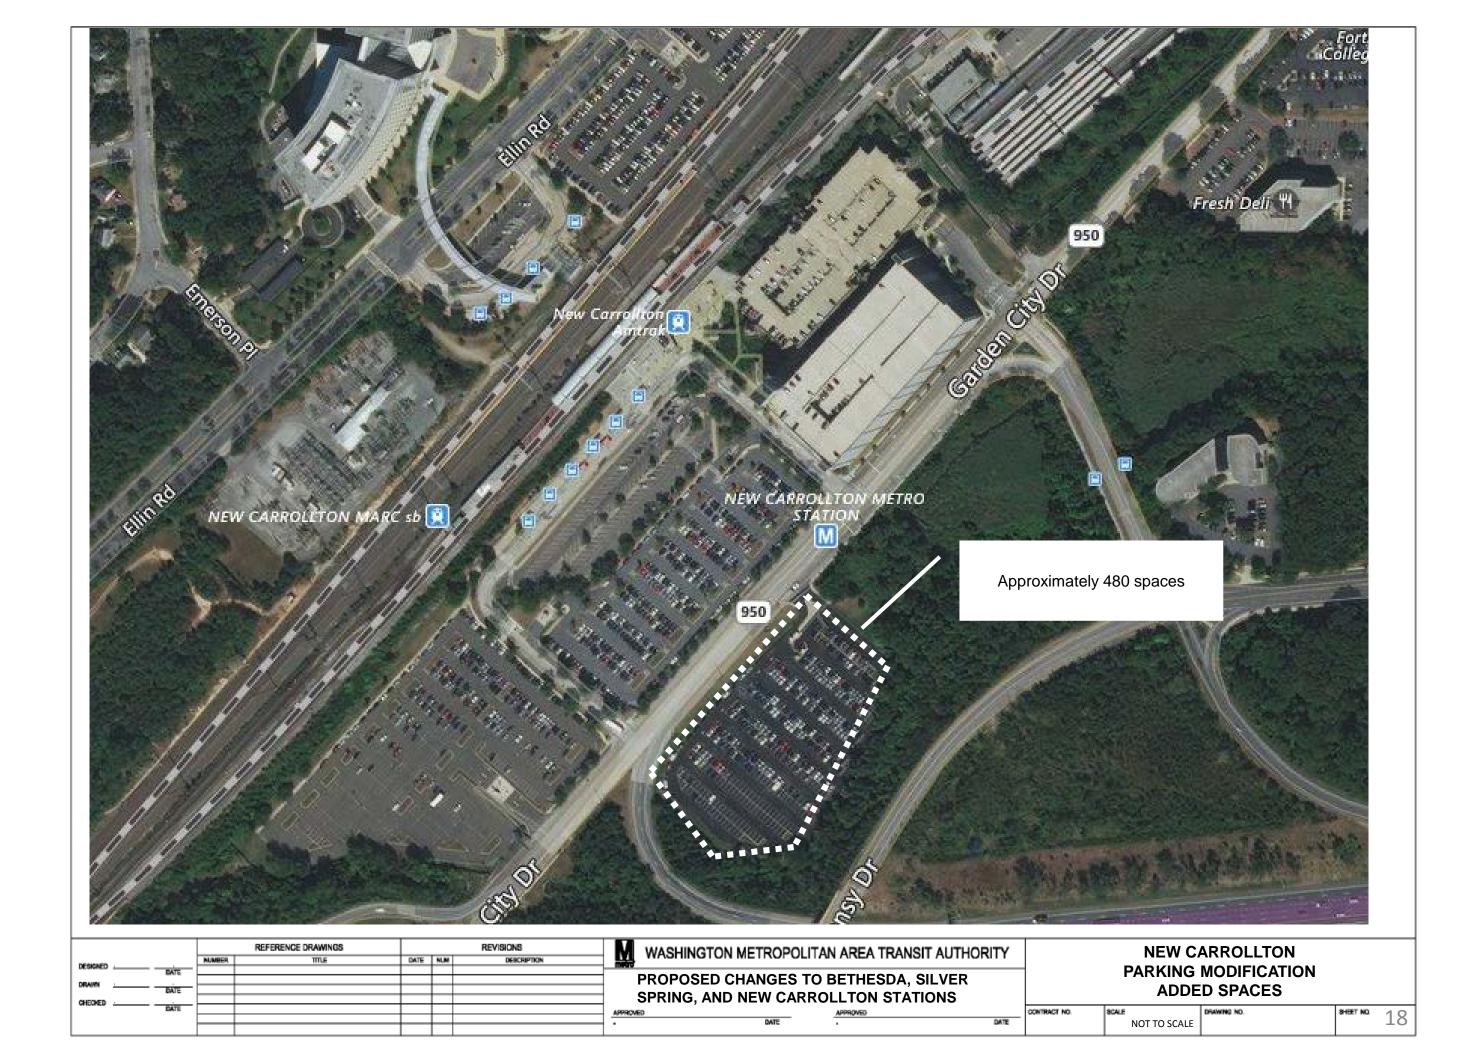

#### Discussion:

The alignment of the Purple Line connects to four Metro Rail Stations; New Carrollton, College Park, Silver Spring and Bethesda. Three of the connections make changes to the stations that are of a nature that the Compact requires the holding of a Public Hearing. At Silver Spring and Bethesda Stations new entrances are to be built which triggers the need to hold a Public Hearing. At New Carrollton Station the Purple Line Station will eliminate 600 parking spaces. As part of the compensation for the loss of parking, WMATA may receive a state-owned parking lot that has approximately 450 spaces. The loss of existing parking and the potential for the replacement parking requires the holding of a Public Hearing.