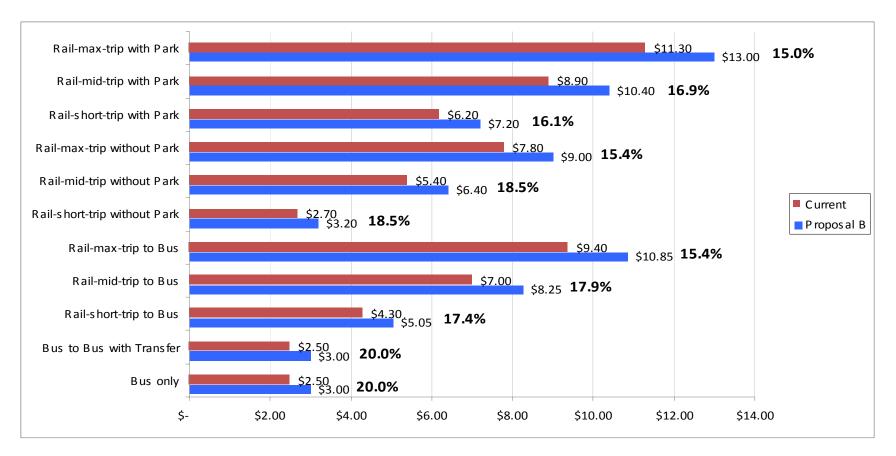

# What customers could experience: sample roundtrip fares

Rail short trip is a 3-mile trip or less. (e.g. from Union Station to Dupont Circle) Rail mid trip is a 10-mile trip. (e.g. from Branch Ave. to Metro Center) Rail max trip is longer than 15 miles. (e.g. from Vienna to Capitol South) Only 10% of Metro riders take a trip longer than 15 miles and park.