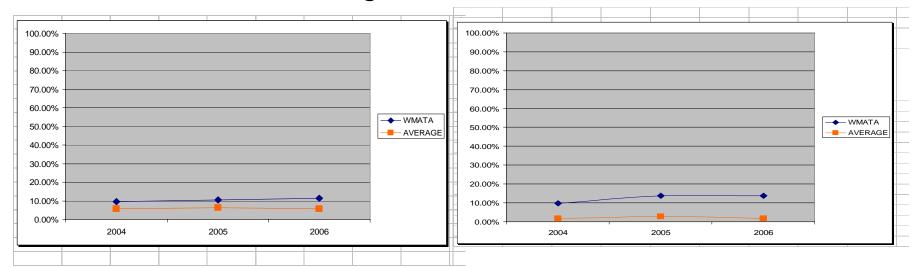

#### **Overtime Benchmarks**

#### Overtime as a Percentage of Total Labor Hours 2004-2006

**Bus Benchmark** 

**Average incl.:** Boston, Chicago, Dallas, NY and Washington

Average is approx. 6%

**Washington Metro** is 10-11%

**Rail Benchmark** 

**Average incl.:** Boston, Chicago, Dallas, NY and Washington

**Average** is 1.7-2.2%

Washington Metro is 9.9-13.7%