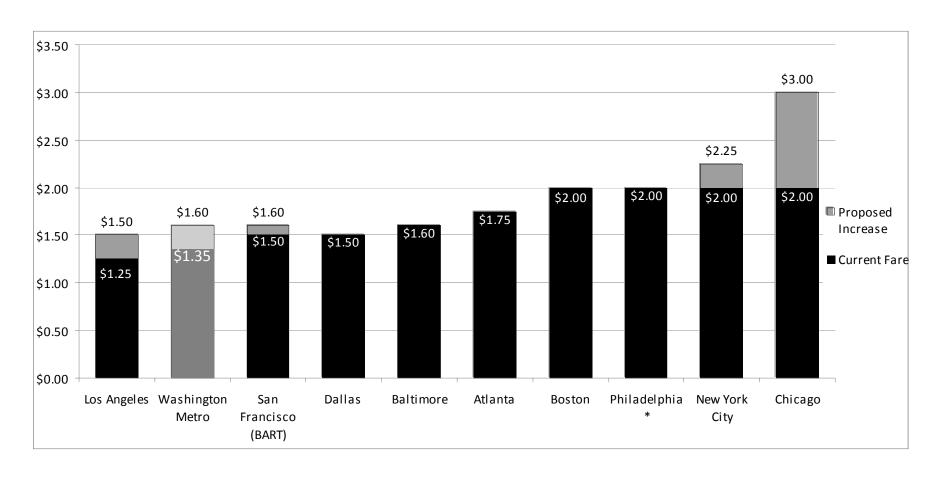

### **Cash Bus Fares in Other Markets**

- \* No discounted transfer fare available in LA (customers pay each time they board bus)
- \*\* Fares in Philadelphia were increased from \$1.45 to \$2.00 on July 9, 2007