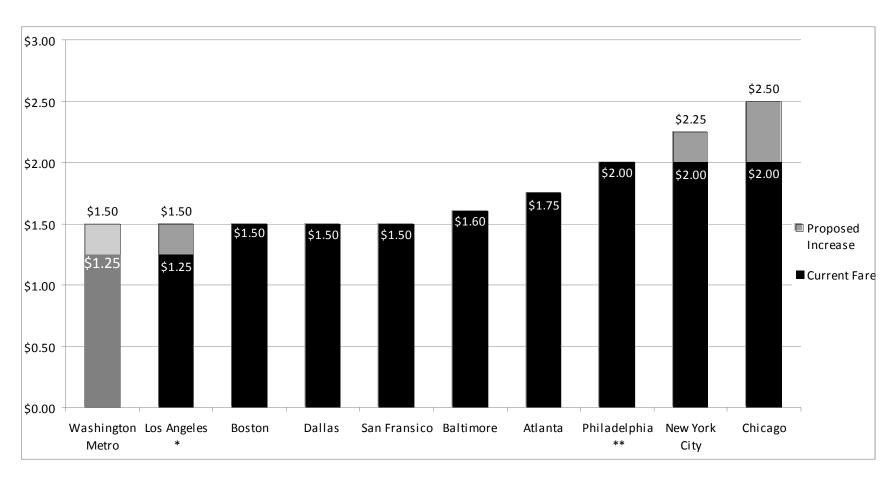

### **Cash Bus Fares in Other Markets**

- \* No discounted transfer fare available in LA (customers pay each time they board bus)
- \*\* Fares in Philadelphia were increased from \$1.45 to \$2.00 on July 9, 2007