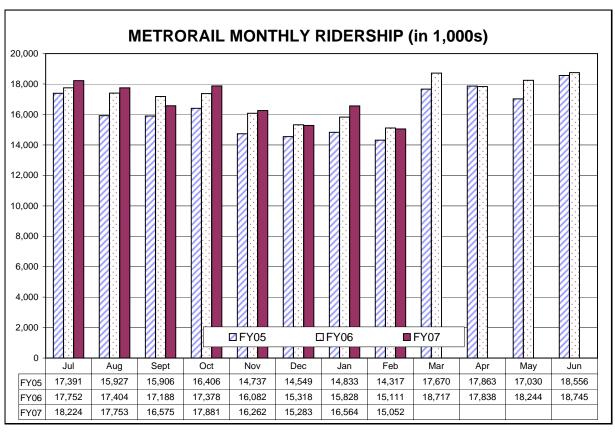

#### **Summary**

Total Metrorail ridership in February was 15.1 million trips, the same as last February, but 4% below budget. Year-to-date Metrorail ridership increased 1.2%, an increase of 1.5 million trips from 132.1 to 133.6 million trips. Metrobus ridership for the month was 9.3 million trips, 4% lower than last February and 8% less than the budgeted 10.2 million trips. Through the end of February, Metrobus ridership also increased 1% above the same period last year, an increase of 1.2 million trips. MetroAccess ridership totaled 105,000 trips, 3% above last year, but 18 percent less than budgeted. Year-to-date MetroAccess trips totaled 935,000 trips, 5% over last year, but 11% under budget. Total revenues in February were \$45.7 million, \$3 million less than the budgeted \$48.7 million.

#### **AVERAGE WEEKDAY RIDERSHIP**

|       | Actual<br>Feb 2006 | Actual<br>Feb 2007 | Budget<br>Feb 2007 | % Changes<br>FY07 vs. Y06 | % Changes<br>FY07 vs. Budget |
|-------|--------------------|--------------------|--------------------|---------------------------|------------------------------|
| Rail  | 687,500            | 657,300            | 693,900            | -4.4%                     | -5.3%                        |
| Bus   | 432,900            | 407,100            | 446,200            | -6.0%                     | -8.8%                        |
| ADA   | 4,500              | 4,500              | N/A                | 0%                        |                              |
| TOTAL | 1,124,900          | 1,068,900          | 1,140,100          | -5.0%                     | -6.2%                        |

### YEAR-TO-DATE TOTAL RIDERSHIP (Includes Weekends and Holidays)

|       | Through<br>Feb 2006 | Through<br>Feb 2007 | Budget<br>Feb 2007 | % Changes<br>FY07 vs. Y06 | % Changes<br>FY07 vs. Budget |
|-------|---------------------|---------------------|--------------------|---------------------------|------------------------------|
| Rail  | 132,060,600         | 133,593,400         | 137,409,700        | 1.2%                      | -2.8%                        |
| Bus   | 85,350,000          | 86,534,700          | 87,440,600         | 1.4%                      | -1.0%                        |
| ADA   | 887,300             | 934,900             | 1,054,900          | 5.4%                      | -11.3%                       |
| TOTAL | 218,297,900         | 221,063,000         | 225,905,200        | 1.3%                      | -2.1%                        |

#### <u>Ridership</u>

In February, average Metrorail weekday ridership decreased in all four time periods, -6% in the AM peak, -5 % in the PM peak, -2% at Midday and over -1% in the evening. With declining ridership in all timeperiods, average Metrorail weekday ridership for the month was 657,000 trips, 30,000 trips less than last February and 36,600 trips below budget. In contrast to weekdays, weekend ridership on rail exceeded both the total for last year and budget projections. Average Saturday ridership was 295,000 trips, 25,000 trips above last February and 8,000 trips over the budget. Average Sunday ridership increased 4% compared to February and was in line with the budget. Although average weekday ridership decreased, total monthly ridership remained almost the same as last year because increases in weekend ridership compensated for the losses in weekday ridership.