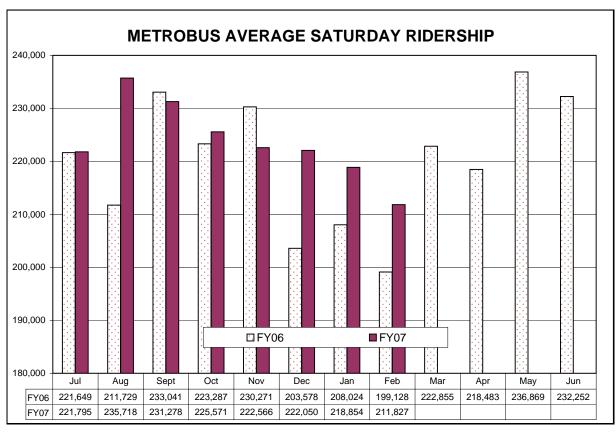

#### <u>Ridership</u>

In February, average Metrorail weekday ridership decreased in all four time periods, -6% in the AM peak, -5 % in the PM peak, -2% at Midday and over -1% in the evening. With declining ridership in all timeperiods, average Metrorail weekday ridership for the month was 657,000 trips, 30,000 trips less than last February and 36,600 trips below budget. In contrast to weekdays, weekend ridership on rail exceeded both the total for last year and budget projections. Average Saturday ridership was 295,000 trips, 25,000 trips above last February and 8,000 trips over the budget. Average Sunday ridership increased 4% compared to February and was in line with the budget. Although average weekday ridership decreased, total monthly ridership remained almost the same as last year because increases in weekend ridership compensated for the losses in weekday ridership.

Metrobus and Metrorail experienced similar ridership patterns in February; weekday Metrobus ridership decreased 6% while weekend Metrobus ridership increased 6% on Saturdays and 2% on Sundays over last year. Although total bus ridership decreased by 600,000 trips, year-to-date Metrobus ridership was 1% above last year, but also 1% below budget. Metrobus lost about 200,000 trips during the freezing rain day compared to the same day last February. For the second half of February, Metrobus weekday ridership followed the seasonal upward trend with average weekday ridership consistently above 400,000 trips, compared to the first half of the month when ridership fluctuated between 350,000 and 390,000 trips.