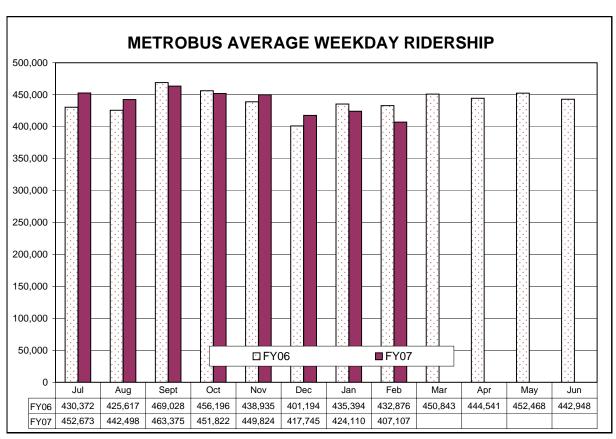

#### **AVERAGE WEEKDAY RIDERSHIP**

|       | Actual<br>Feb 2006 | Actual<br>Feb 2007 | Budget<br>Feb 2007 | % Changes<br>FY07 vs. Y06 | % Changes<br>FY07 vs. Budget |
|-------|--------------------|--------------------|--------------------|---------------------------|------------------------------|
| Rail  | 687,500            | 657,300            | 693,900            | -4.4%                     | -5.3%                        |
| Bus   | 432,900            | 407,100            | 446,200            | -6.0%                     | -8.8%                        |
| ADA   | 4,500              | 4,500              | N/A                | 0%                        |                              |
| TOTAL | 1,124,900          | 1,068,900          | 1,140,100          | -5.0%                     | -6.2%                        |

#### <u>Ridership</u>

In February, average Metrorail weekday ridership decreased in all four time periods, -6% in the AM peak, -5 % in the PM peak, -2% at Midday and over -1% in the evening. With declining ridership in all timeperiods, average Metrorail weekday ridership for the month was 657,000 trips, 30,000 trips less than last February and 36,600 trips below budget. In contrast to weekdays, weekend ridership on rail exceeded both the total for last year and budget projections. Average Saturday ridership was 295,000 trips, 25,000 trips above last February and 8,000 trips over the budget. Average Sunday ridership increased 4% compared to February and was in line with the budget. Although average weekday ridership decreased, total monthly ridership remained almost the same as last year because increases in weekend ridership compensated for the losses in weekday ridership.

Metrobus and Metrorail experienced similar ridership patterns in February; weekday Metrobus ridership decreased 6% while weekend Metrobus ridership increased 6% on Saturdays and 2% on Sundays over last year. Although total bus ridership decreased by 600,000 trips, year-to-date Metrobus ridership was 1% above last year, but also 1% below budget. Metrobus lost about 200,000 trips during the freezing rain day compared to the same day last February. For the second half of February, Metrobus weekday ridership followed the seasonal upward trend with average weekday ridership consistently above 400,000 trips, compared to the first half of the month when ridership fluctuated between 350,000 and 390,000 trips.