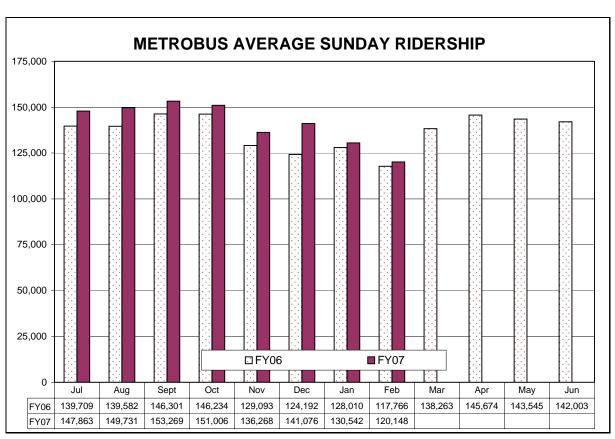

#### <u>Ridership</u>

In February, average Metrorail weekday ridership decreased in all four time periods, -6% in the AM peak, -5 % in the PM peak, -2% at Midday and over -1% in the evening. With declining ridership in all timeperiods, average Metrorail weekday ridership for the month was 657,000 trips, 30,000 trips less than last February and 36,600 trips below budget. In contrast to weekdays, weekend ridership on rail exceeded both the total for last year and budget projections. Average Saturday ridership was 295,000 trips, 25,000 trips above last February and 8,000 trips over the budget. Average Sunday ridership increased 4% compared to February and was in line with the budget. Although average weekday ridership decreased, total monthly ridership remained almost the same as last year because increases in weekend ridership compensated for the losses in weekday ridership.