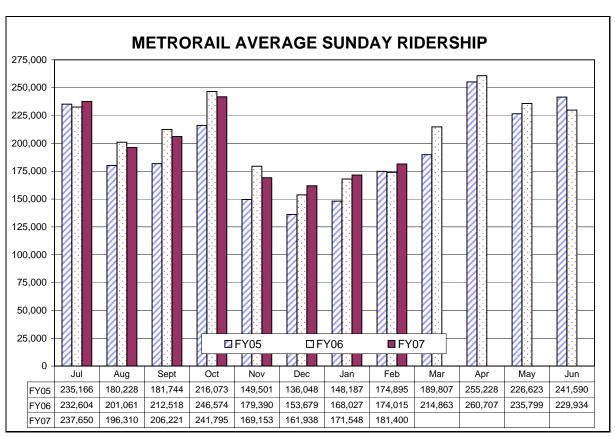

#### <u>Ridership</u>

In February, average Metrorail weekday ridership decreased in all four time periods, -6% in the AM peak, -5 % in the PM peak, -2% at Midday and over -1% in the evening. With declining ridership in all timeperiods, average Metrorail weekday ridership for the month was 657,000 trips, 30,000 trips less than last February and 36,600 trips below budget. In contrast to weekdays, weekend ridership on rail exceeded both the total for last year and budget projections. Average Saturday ridership was 295,000 trips, 25,000 trips above last February and 8,000 trips over the budget. Average Sunday ridership increased 4% compared to February and was in line with the budget. Although average weekday ridership decreased, total monthly ridership remained almost the same as last year because increases in weekend ridership compensated for the losses in weekday ridership.