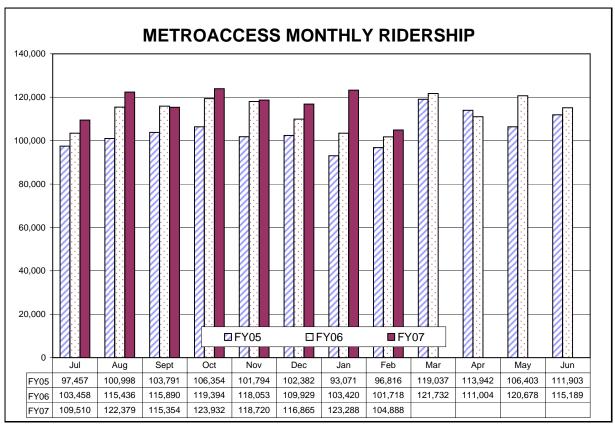

Average weekday MetroAccess trips were almost exactly the same as last February at 4,520 trips. Total monthly trips were 105,000 trips, 3% above last February and 18% lower than the budget. Weekend trips jumped 37% to 3,500 trips when compared to last February ridership. MetroAccess ridership through the end of February was 11% below budget.