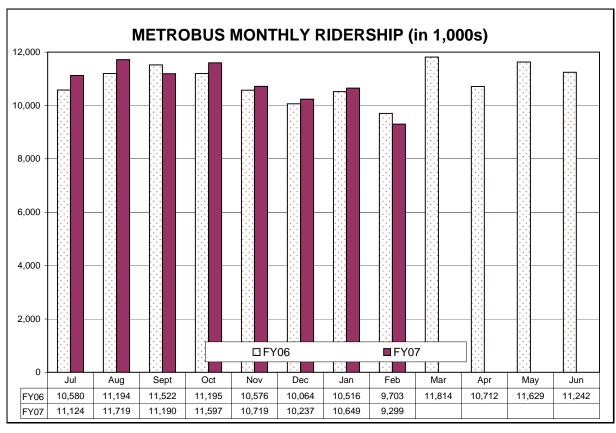

Metrobus and Metrorail experienced similar ridership patterns in February; weekday Metrobus ridership decreased 6% while weekend Metrobus ridership increased 6% on Saturdays and 2% on Sundays over last year. Although total bus ridership decreased by 600,000 trips, year-to-date Metrobus ridership was 1% above last year, but also 1% below budget. Metrobus lost about 200,000 trips during the freezing rain day compared to the same day last February. For the second half of February, Metrobus weekday ridership followed the seasonal upward trend with average weekday ridership consistently above 400,000 trips, compared to the first half of the month when ridership fluctuated between 350,000 and 390,000 trips.