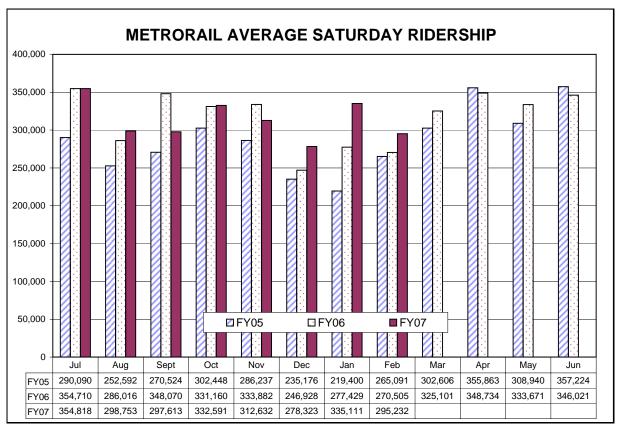

#### <u>Ridership</u>

In February, average Metrorail weekday ridership decreased in all four time periods, -6% in the AM peak, -5 % in the PM peak, -2% at Midday and over -1% in the evening. With declining ridership in all timeperiods, average Metrorail weekday ridership for the month was 657,000 trips, 30,000 trips less than last February and 36,600 trips below budget. In contrast to weekdays, weekend ridership on rail exceeded both the total for last year and budget projections. Average Saturday ridership was 295,000 trips, 25,000 trips above last February and 8,000 trips over the budget. Average Sunday ridership increased 4% compared to February and was in line with the budget. Although average weekday ridership decreased, total monthly ridership remained almost the same as last year because increases in weekend ridership compensated for the losses in weekday ridership.