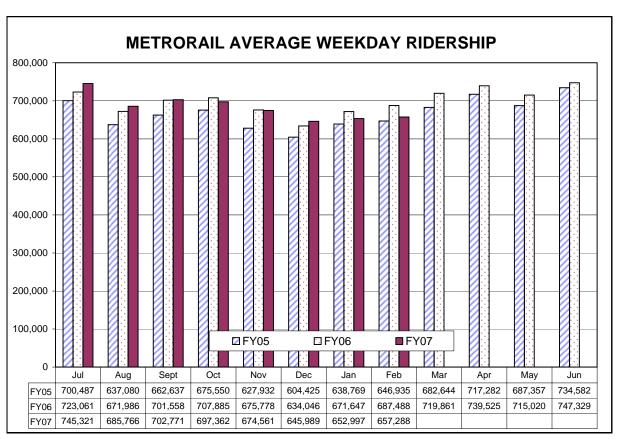

#### **AVERAGE WEEKDAY RIDERSHIP**

|       | Actual<br>Feb 2006 | Actual<br>Feb 2007 | Budget<br>Feb 2007 | % Changes<br>FY07 vs. Y06 | % Changes<br>FY07 vs. Budget |
|-------|--------------------|--------------------|--------------------|---------------------------|------------------------------|
| Rail  | 687,500            | 657,300            | 693,900            | -4.4%                     | -5.3%                        |
| Bus   | 432,900            | 407,100            | 446,200            | -6.0%                     | -8.8%                        |
| ADA   | 4,500              | 4,500              | N/A                | 0%                        |                              |
| TOTAL | 1,124,900          | 1,068,900          | 1,140,100          | -5.0%                     | -6.2%                        |

#### <u>Ridership</u>

In February, average Metrorail weekday ridership decreased in all four time periods, -6% in the AM peak, -5 % in the PM peak, -2% at Midday and over -1% in the evening. With declining ridership in all timeperiods, average Metrorail weekday ridership for the month was 657,000 trips, 30,000 trips less than last February and 36,600 trips below budget. In contrast to weekdays, weekend ridership on rail exceeded both the total for last year and budget projections. Average Saturday ridership was 295,000 trips, 25,000 trips above last February and 8,000 trips over the budget. Average Sunday ridership increased 4% compared to February and was in line with the budget. Although average weekday ridership decreased, total monthly ridership remained almost the same as last year because increases in weekend ridership compensated for the losses in weekday ridership.

Further analysis of February ridership trends indicated that due to four days with snow and two days with freezing rain, ridership losses totaled over 250,000 trips. Especially devastating was February 14<sup>th</sup>, when almost 220,000 trips were lost to severe weather conditions. In addition, ridership increases of approximately 10,000 trips due to special events, ball games and activities at the Verizon Center were not sufficient to compensate for the loss of weekday commuter trips. In general, February's ridership

is among the lowest of the year; however, the downward trend begins to reverse itself during the latter days of the month. For the last ten days in February, ridership increased on eight of the ten days.