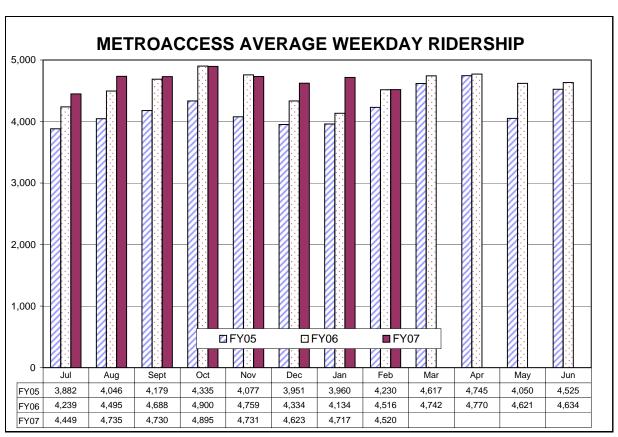

Average weekday MetroAccess trips were almost exactly the same as last February at 4,520 trips. Total monthly trips were 105,000 trips, 3% above last February and 18% lower than the budget. Weekend trips jumped 37% to 3,500 trips when compared to last February ridership. MetroAccess ridership through the end of February was 11% below budget.