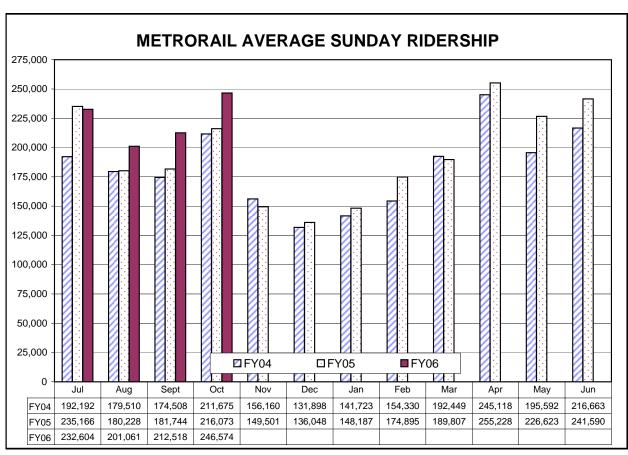

With the beginning of fall and cooler temperatures, many of the special events and sporting activities which generated double digit weekend ridership growth during the spring and summer months began to adjust to lower fall and winter levels, but weekend ridership, and ridership growth is still very active. Major weekend activities in October included the Million More Movement and extended Metrorail hours for the Rosa Parks viewing which together generated almost 150,000 trips. Average Saturday ridership for the month was 331,000 trips, 9 percent above the average for last October but considerably less than the 29 percent ridership growth in September. Average Sunday ridership was 247,000, an increase of 301,000 trips or 14 percent above last October.