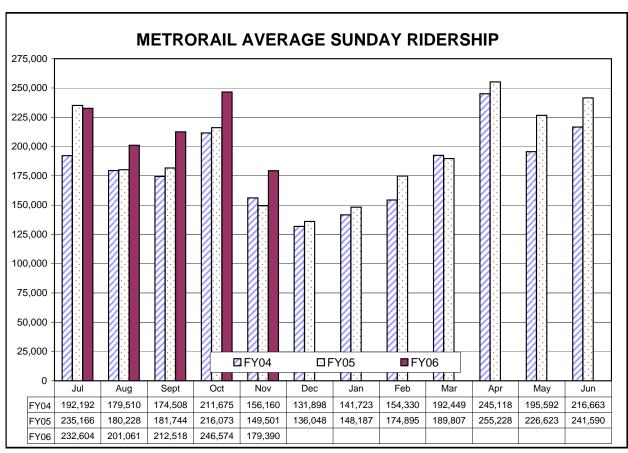

With the beginning of fall and cooler temperatures, many of the special events and sporting activities which generated double digit weekend ridership growth during the spring and summer months began to adjust to lower fall and winter levels, but weekend ridership, and ridership growth is still very active. Major weekend activities in October included the Million More Movement and extended Metrorail hours for the Rosa Parks viewing which together generated almost 150,000 trips. Average Saturday ridership for the month was 331,000 trips, 9 percent above the average for last October but considerably less than the 29 percent ridership growth in September. Average Sunday ridership was 247,000, an increase of 301,000 trips or 14 percent above last October.