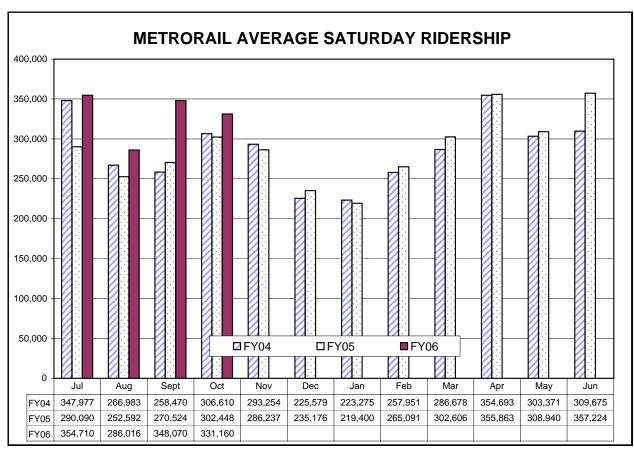

With the beginning of fall and cooler temperatures, many of the special events and sporting activities which generated double digit weekend ridership growth during the spring and summer months began to adjust to lower fall and winter levels, but weekend ridership, and ridership growth is still very active. Major weekend activities in October included the Million More Movement and extended Metrorail hours for the Rosa Parks viewing which together generated almost 150,000 trips. Average Saturday ridership for the month was 331,000 trips, 9 percent above the average for last October but considerably less than the 29 percent ridership growth in September. Average Sunday ridership was 247,000, an increase of 301,000 trips or 14 percent above last October.