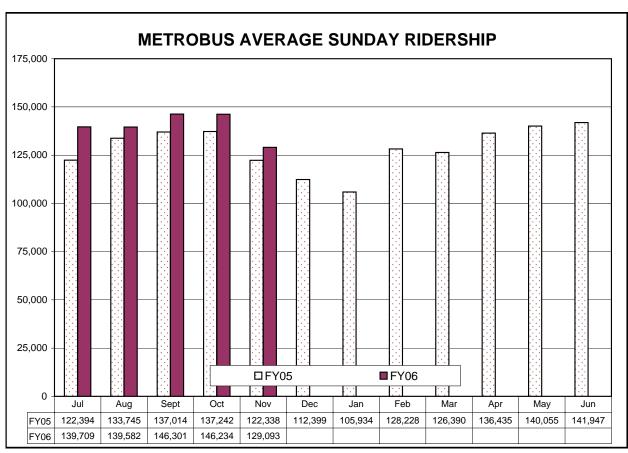

With the beginning of fall and cooler temperatures, many of the special events and sporting activities which generated double digit weekend ridership growth during the spring and summer months began to adjust to lower fall and winter levels, but weekend ridership, and ridership growth is still very active. Major weekend activities in October included the Million More Movement and extended Metrorail hours for the Rosa Parks viewing which together generated almost 150,000 trips. Average Saturday ridership for the month was 331,000 trips, 9 percent above the average for last October but considerably less than the 29 percent ridership growth in September. Average Sunday ridership was 247,000, an increase of 301,000 trips or 14 percent above last October.