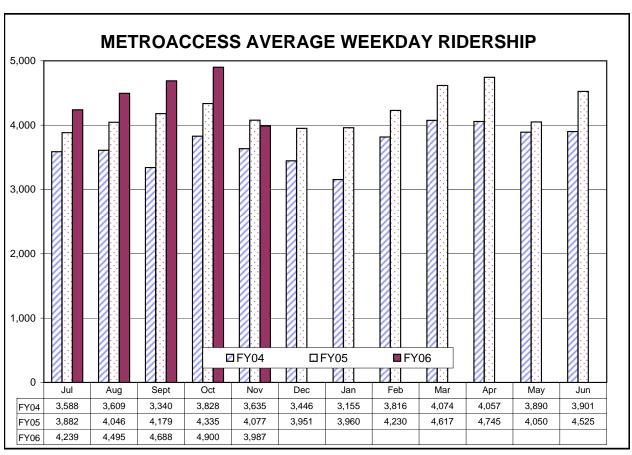

Average weekday Metrobus ridership increased 1 percent above the average weekday ridership from last year. For the first quarter of the fiscal year, total Metrobus ridership increased 3 percent over the same period last year, and is exactly as budgeted, average weekday MetroAccess trips for the month increased

14 percent above the average for last October, but for the first quarter of the year, total MetroAccess trips increased 11 percent over ridership for the same period last year.