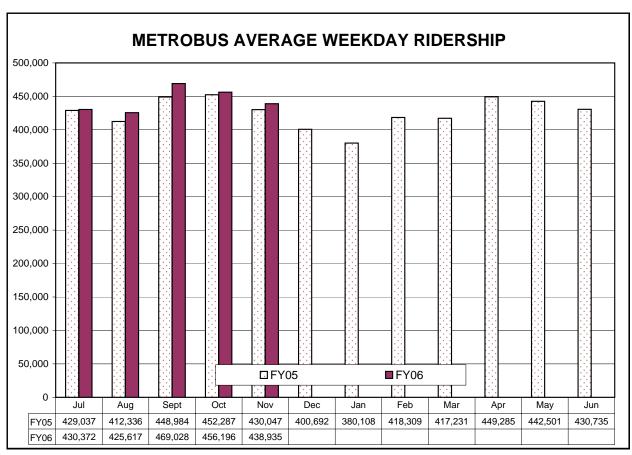

### <u>Ridership</u>

Average weekday ridership for October was approximately 708,000 trips, a 5 percent increase from last year, and a 1 percent increase over September. Following the trend so far this fiscal year, average weekday growth occurred in all time periods, with the largest percentage ridership growth in the evening, largely driven by attendance at sporting events and other non-work related travel. In October, the evening growth continued at a double digit rate with an increase of 11 percent over last October. However, as we have come to expect this fiscal year, the largest quantity of new passenger trips continues to occur in the peak periods of the day, driven by employment and work related travel. For the month, new trips in the AM peak increased 5 percent over last year or well over 12,200 trips. Assuming these are work related trips, the AM growth rate should transfer into new PM peak trips, and for the month new trips in the PM peak increased concurrently with the AM peak, generating 5 percent growth or 11,200 new trips.

Average weekday Metrobus ridership increased 1 percent above the average weekday ridership from last year. For the first quarter of the fiscal year, total Metrobus ridership increased 3 percent over the same period last year, and is exactly as budgeted, average weekday MetroAccess trips for the month increased