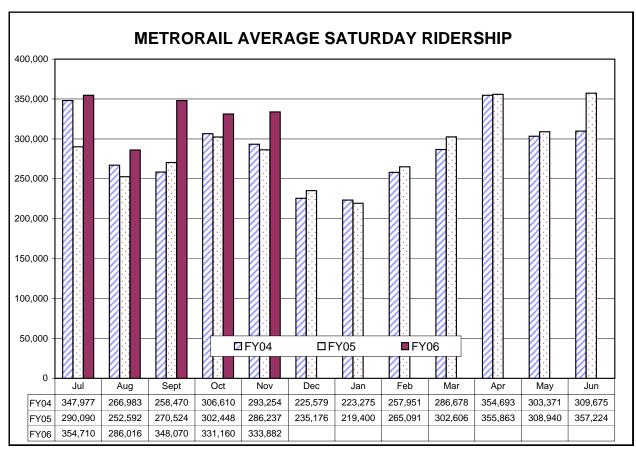

With the beginning of fall and cooler temperatures, many of the special events and sporting activities which generated double digit weekend ridership growth during the spring and summer months began to adjust to lower fall and winter levels, but weekend ridership, and ridership growth is still very active. Major weekend activities in October included the Million More Movement and extended Metrorail hours for the Rosa Parks viewing which together generated almost 150,000 trips. Average Saturday ridership for the month was 331,000 trips, 9 percent above the average for last October but considerably less than the 29 percent ridership growth in September. Average Sunday ridership was 247,000, an increase of 301,000 trips or 14 percent above last October.