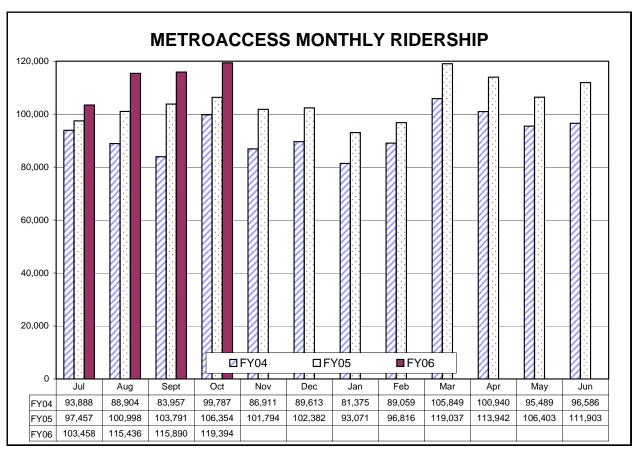

Average weekday Metrobus ridership increased 1 percent above the average weekday ridership from last year. For the first quarter of the fiscal year, total Metrobus ridership increased 3 percent over the same period last year, and is exactly as budgeted, average weekday MetroAccess trips for the month increased

14 percent above the average for last October, but for the first quarter of the year, total MetroAccess trips increased 11 percent over ridership for the same period last year.