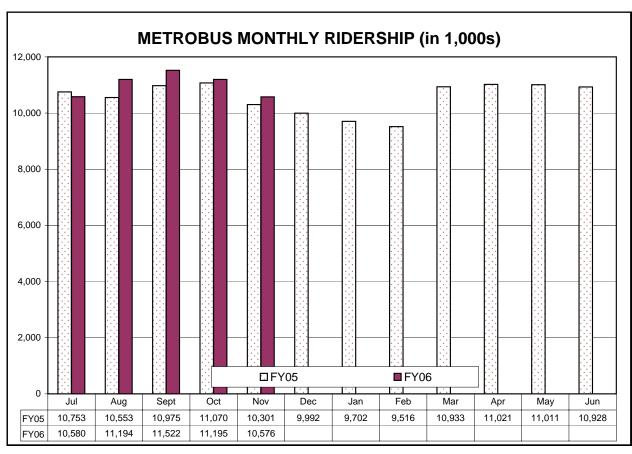

Average weekday Metrobus ridership increased 1 percent above the average weekday ridership from last year. For the first quarter of the fiscal year, total Metrobus ridership increased 3 percent over the same period last year, and is exactly as budgeted, average weekday MetroAccess trips for the month increased