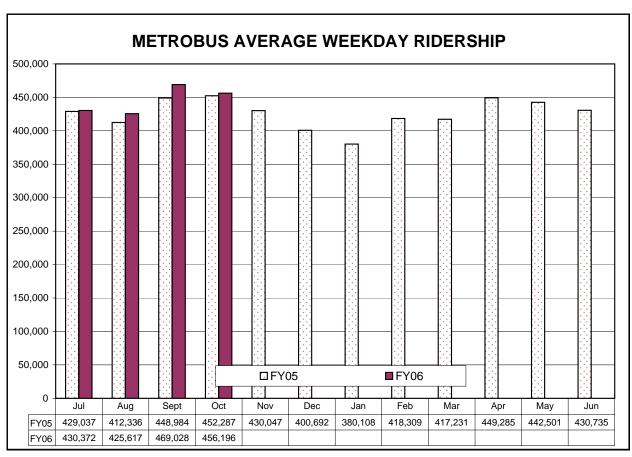

### <u>Ridership</u>

Average weekday ridership for October was approximately 708,000 trips, a 5 percent increase from last year, and a 1 percent increase over September. Following the trend so far this fiscal year, average weekday growth occurred in all time periods, with the largest percentage ridership growth in the evening, largely driven by attendance at sporting events and other non-work related travel. In October, the evening growth continued at a double digit rate with an increase of 11 percent over last October. However, as we have come to expect this fiscal year, the largest quantity of new passenger trips continues to occur in the peak periods of the day, driven by employment and work related travel. For the month, new trips in the AM peak increased 5 percent over last year or well over 12,200 trips. Assuming these are work related trips, the AM growth rate should transfer into new PM peak trips, and for the month new trips in the PM peak increased concurrently with the AM peak, generating 5 percent growth or 11,200 new trips.

Average weekday Metrobus ridership increased 1 percent above the average weekday ridership from last year. For the first quarter of the fiscal year, total Metrobus ridership increased 3 percent over the same period last year, and is exactly as budgeted, average weekday MetroAccess trips for the month increased