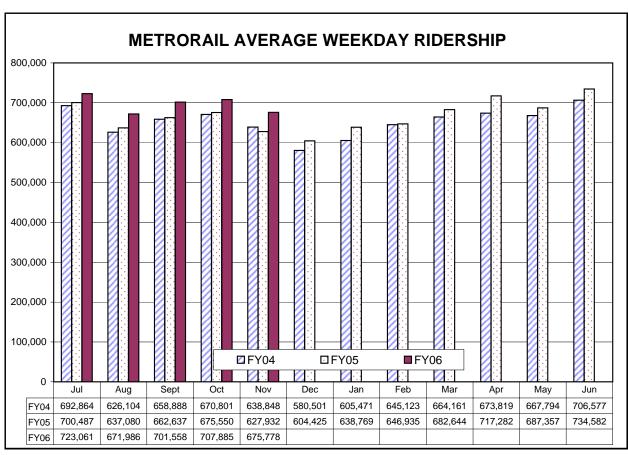

### <u>Ridership</u>

Average weekday ridership for October was approximately 708,000 trips, a 5 percent increase from last year, and a 1 percent increase over September. Following the trend so far this fiscal year, average weekday growth occurred in all time periods, with the largest percentage ridership growth in the evening, largely driven by attendance at sporting events and other non-work related travel. In October, the evening growth continued at a double digit rate with an increase of 11 percent over last October. However, as we have come to expect this fiscal year, the largest quantity of new passenger trips continues to occur in the peak periods of the day, driven by employment and work related travel. For the month, new trips in the AM peak increased 5 percent over last year or well over 12,200 trips. Assuming these are work related trips, the AM growth rate should transfer into new PM peak trips, and for the month new trips in the PM peak increased concurrently with the AM peak, generating 5 percent growth or 11,200 new trips.

With the beginning of fall and cooler temperatures, many of the special events and sporting activities which generated double digit weekend ridership growth during the spring and summer months began to adjust to lower fall and winter levels, but weekend ridership, and ridership growth is still very active. Major weekend activities in October included the Million More Movement and extended Metrorail hours for the Rosa Parks viewing which together generated almost 150,000 trips. Average Saturday ridership for the month was 331,000 trips, 9 percent above the average for last October but considerably less than the 29 percent ridership growth in September. Average Sunday ridership was 247,000, an increase of 301,000 trips or 14 percent above last October.