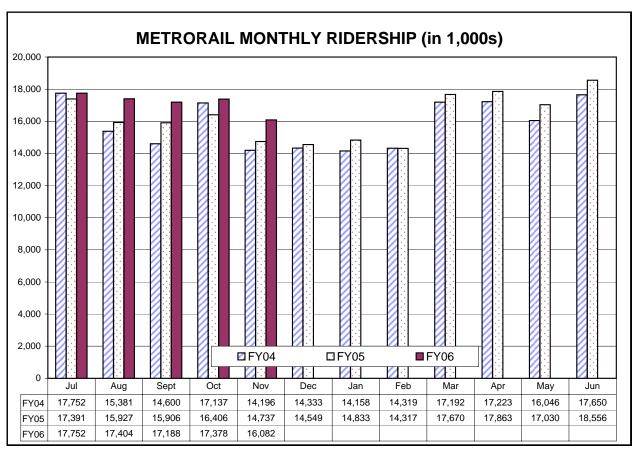

### <u>Ridership</u>

Average weekday ridership for October was approximately 708,000 trips, a 5 percent increase from last year, and a 1 percent increase over September. Following the trend so far this fiscal year, average weekday growth occurred in all time periods, with the largest percentage ridership growth in the evening, largely driven by attendance at sporting events and other non-work related travel. In October, the evening growth continued at a double digit rate with an increase of 11 percent over last October. However, as we have come to expect this fiscal year, the largest quantity of new passenger trips continues to occur in the peak periods of the day, driven by employment and work related travel. For the month, new trips in the AM peak increased 5 percent over last year or well over 12,200 trips. Assuming these are work related trips, the AM growth rate should transfer into new PM peak trips, and for the month new trips in the PM peak increased concurrently with the AM peak, generating 5 percent growth or 11,200 new trips.

With the beginning of fall and cooler temperatures, many of the special events and sporting activities which generated double digit weekend ridership growth during the spring and summer months began to adjust to lower fall and winter levels, but weekend ridership, and ridership growth is still very active. Major weekend activities in October included the Million More Movement and extended Metrorail hours for the Rosa Parks viewing which together generated almost 150,000 trips. Average Saturday ridership for the month was 331,000 trips, 9 percent above the average for last October but considerably less than the 29 percent ridership growth in September. Average Sunday ridership was 247,000, an increase of 301,000 trips or 14 percent above last October.