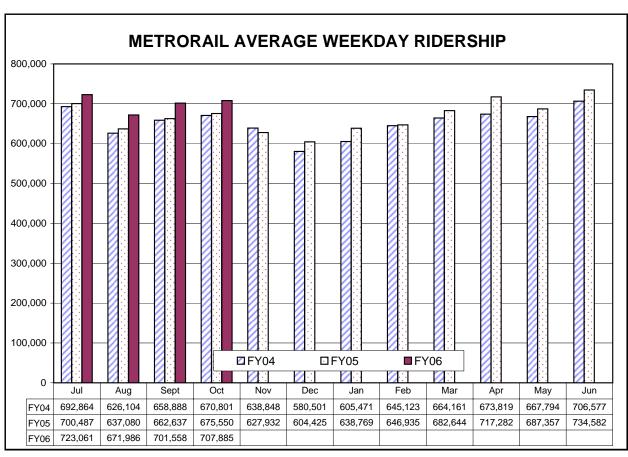

### <u>Ridership</u>

Average weekday ridership for October was approximately 708,000 trips, a 5 percent increase from last year, and a 1 percent increase over September. Following the trend so far this fiscal year, average weekday growth occurred in all time periods, with the largest percentage ridership growth in the evening, largely driven by attendance at sporting events and other non-work related travel. In October, the evening growth continued at a double digit rate with an increase of 11 percent over last October. However, as we have come to expect this fiscal year, the largest quantity of new passenger trips continues to occur in the peak periods of the day, driven by employment and work related travel. For the month, new trips in the AM peak increased 5 percent over last year or well over 12,200 trips. Assuming these are work related trips, the AM growth rate should transfer into new PM peak trips, and for the month new trips in the PM peak increased concurrently with the AM peak, generating 5 percent growth or 11,200 new trips.

### RIDERSHIP SUMMARY Average Weekday Ridership

|       | Oct 2004  | Oct 2005  | % Increase or<br>Decrease (06 vs. 05) |
|-------|-----------|-----------|---------------------------------------|
| Rail  | 675,600   | 707,900   | 4.8%                                  |
| Bus   | 452,300   | 456,200   | 0.9%                                  |
| ADA   | 4,300     | 4,900     | 14.0%                                 |
| TOTAL | 1,132,200 | 1,169,000 | 3.3%                                  |