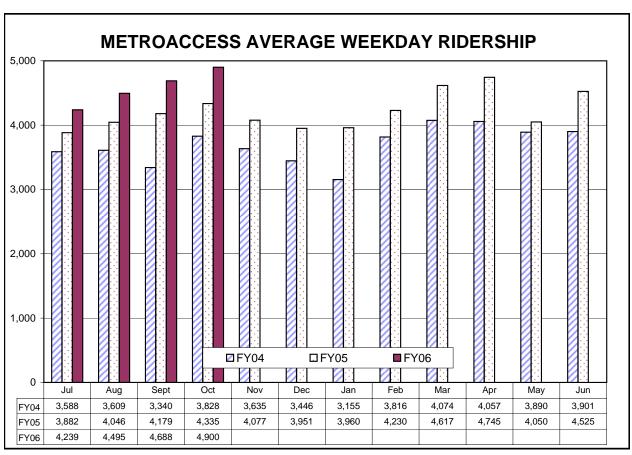

Average weekday Metrobus ridership increased 1 percent above the average weekday ridership from last year. For the first quarter of the fiscal year, total Metrobus ridership increased 3 percent over the same period last year, and is exactly as budgeted, average weekday MetroAccess trips for the month increased

14 percent above the average for last October, but for the first quarter of the year, total MetroAccess trips increased 11 percent over ridership for the same period last year.