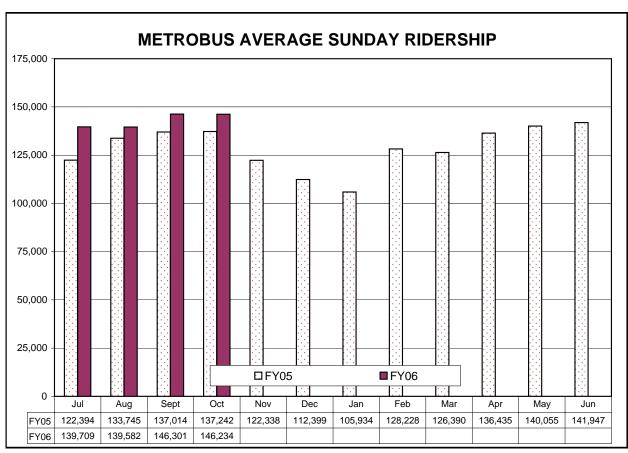

With the beginning of fall and cooler temperatures, many of the special events and sporting activities which generated double digit weekend ridership growth during the spring and summer months began to adjust to lower fall and winter levels, but weekend ridership, and ridership growth is still very active. Major weekend activities in October included the Million More Movement and extended Metrorail hours for the Rosa Parks viewing which together generated almost 150,000 trips. Average Saturday ridership for the month was 331,000 trips, 9 percent above the average for last October but considerably less than the 29 percent ridership growth in September. Average Sunday ridership was 247,000, an increase of 301,000 trips or 14 percent above last October.