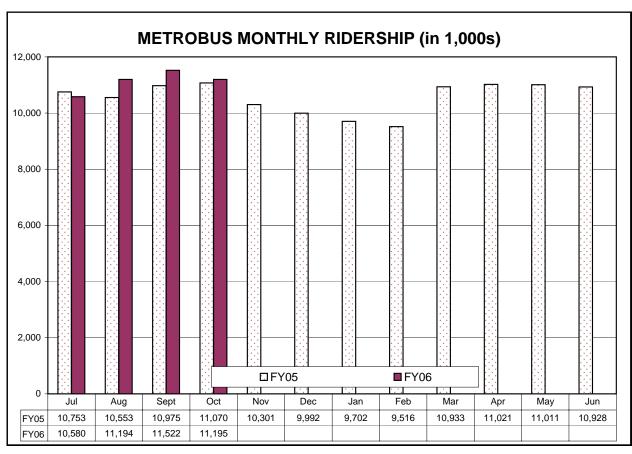

Average weekday Metrobus ridership increased 1 percent above the average weekday ridership from last year. For the first quarter of the fiscal year, total Metrobus ridership increased 3 percent over the same period last year, and is exactly as budgeted, average weekday MetroAccess trips for the month increased