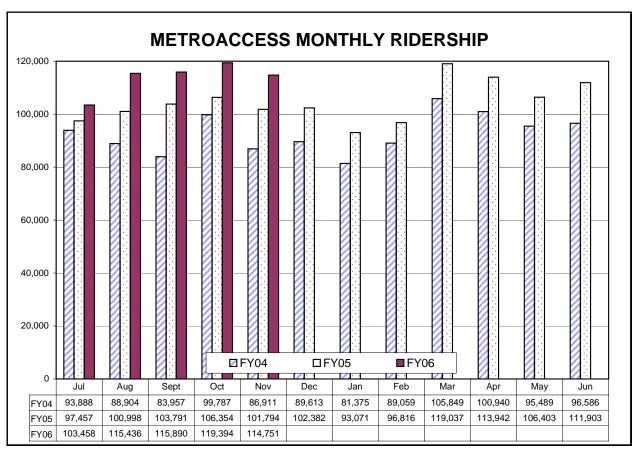

Average weekday Metrobus ridership increased 1 percent above the average weekday ridership from last year. For the first quarter of the fiscal year, total Metrobus ridership increased 3 percent over the same period last year, and is exactly as budgeted, average weekday MetroAccess trips for the month increased

14 percent above the average for last October, but for the first quarter of the year, total MetroAccess trips increased 11 percent over ridership for the same period last year.