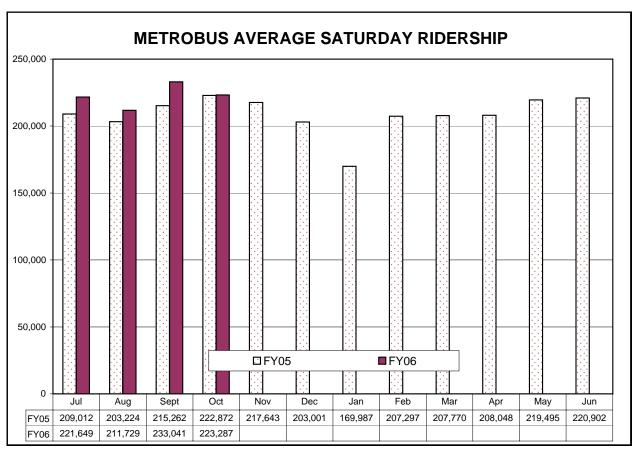

With the beginning of fall and cooler temperatures, many of the special events and sporting activities which generated double digit weekend ridership growth during the spring and summer months began to adjust to lower fall and winter levels, but weekend ridership, and ridership growth is still very active. Major weekend activities in October included the Million More Movement and extended Metrorail hours for the Rosa Parks viewing which together generated almost 150,000 trips. Average Saturday ridership for the month was 331,000 trips, 9 percent above the average for last October but considerably less than the 29 percent ridership growth in September. Average Sunday ridership was 247,000, an increase of 301,000 trips or 14 percent above last October.

Average weekday Metrobus ridership increased 1 percent above the average weekday ridership from last year. For the first quarter of the fiscal year, total Metrobus ridership increased 3 percent over the same period last year, and is exactly as budgeted, average weekday MetroAccess trips for the month increased