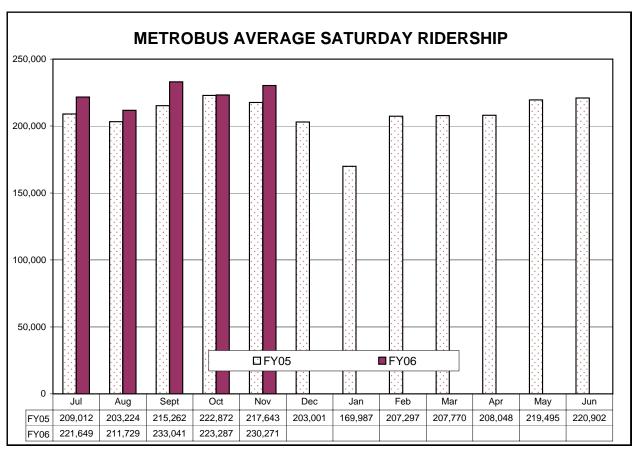

With the beginning of fall and cooler temperatures, many of the special events and sporting activities which generated double digit weekend ridership growth during the spring and summer months began to adjust to lower fall and winter levels, but weekend ridership, and ridership growth is still very active. Major weekend activities in October included the Million More Movement and extended Metrorail hours for the Rosa Parks viewing which together generated almost 150,000 trips. Average Saturday ridership for the month was 331,000 trips, 9 percent above the average for last October but considerably less than the 29 percent ridership growth in September. Average Sunday ridership was 247,000, an increase of 301,000 trips or 14 percent above last October.

Average weekday Metrobus ridership increased 1 percent above the average weekday ridership from last year. For the first quarter of the fiscal year, total Metrobus ridership increased 3 percent over the same period last year, and is exactly as budgeted, average weekday MetroAccess trips for the month increased