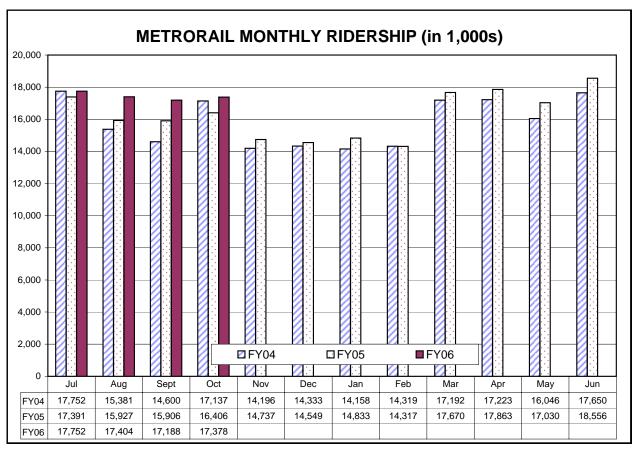

### <u>Ridership</u>

Average weekday ridership for October was approximately 708,000 trips, a 5 percent increase from last year, and a 1 percent increase over September. Following the trend so far this fiscal year, average weekday growth occurred in all time periods, with the largest percentage ridership growth in the evening, largely driven by attendance at sporting events and other non-work related travel. In October, the evening growth continued at a double digit rate with an increase of 11 percent over last October. However, as we have come to expect this fiscal year, the largest quantity of new passenger trips continues to occur in the peak periods of the day, driven by employment and work related travel. For the month, new trips in the AM peak increased 5 percent over last year or well over 12,200 trips. Assuming these are work related trips, the AM growth rate should transfer into new PM peak trips, and for the month new trips in the PM peak increased concurrently with the AM peak, generating 5 percent growth or 11,200 new trips.

With the beginning of fall and cooler temperatures, many of the special events and sporting activities which generated double digit weekend ridership growth during the spring and summer months began to adjust to lower fall and winter levels, but weekend ridership, and ridership growth is still very active. Major weekend activities in October included the Million More Movement and extended Metrorail hours for the Rosa Parks viewing which together generated almost 150,000 trips. Average Saturday ridership for the month was 331,000 trips, 9 percent above the average for last October but considerably less than the 29 percent ridership growth in September. Average Sunday ridership was 247,000, an increase of 301,000 trips or 14 percent above last October.