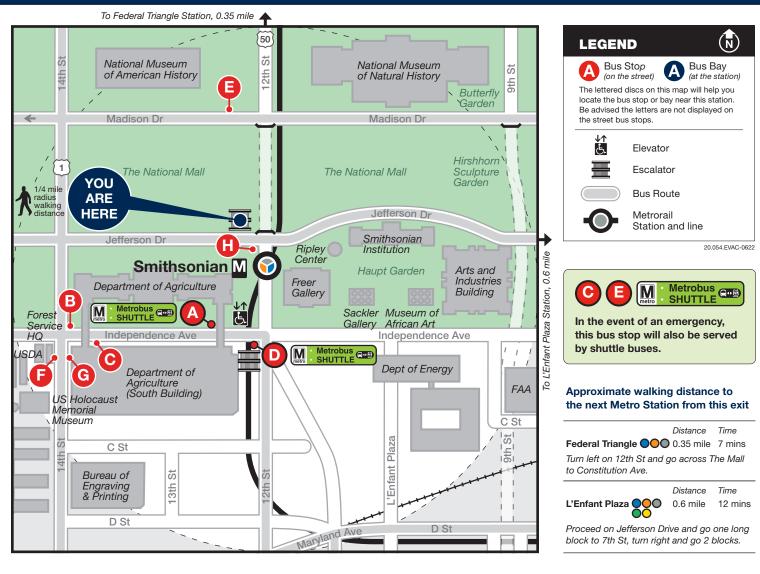

## Station Vicinity Map Smithsonian

## **BUS SERVICE AND BOARDING LOCATIONS**

| Route    | Destination                    | Board at |  |
|----------|--------------------------------|----------|--|
| METROBUS |                                |          |  |
| 16E      | Franklin Square                | G        |  |
| 16E      | Culmore via<br>Pentagon City M | 6        |  |
| 52       | L'Enfant Plaza M               | OD       |  |
| 52       | 14th St & Colorado Ave NW      | AB       |  |
| 52       | Takoma M                       | AB       |  |
|          |                                |          |  |

| Route         | Destination     | Board at |  |  |
|---------------|-----------------|----------|--|--|
| DC CIRCULATOR |                 |          |  |  |
| C             | National Mall   | Θ        |  |  |
| C             | Union Station M | 0        |  |  |

| Destinatior | ז      | Board at |
|-------------|--------|----------|
| OUDOUN      | COUNTY | TRANSIT  |

LCT-LOUDOUN COUNTY TRANSIT For bus service information visit loudoun.gov

**MTA COMMUTER BUS** For bus service information visit mta.maryland.gov

## OMNIRIDE

Route

For bus service information visit omniride.com

Subject to change without notice. Esta información puede cambiar.

Metro is accessible. *Metro es accesible.* 메트로는 접속 가능합니다