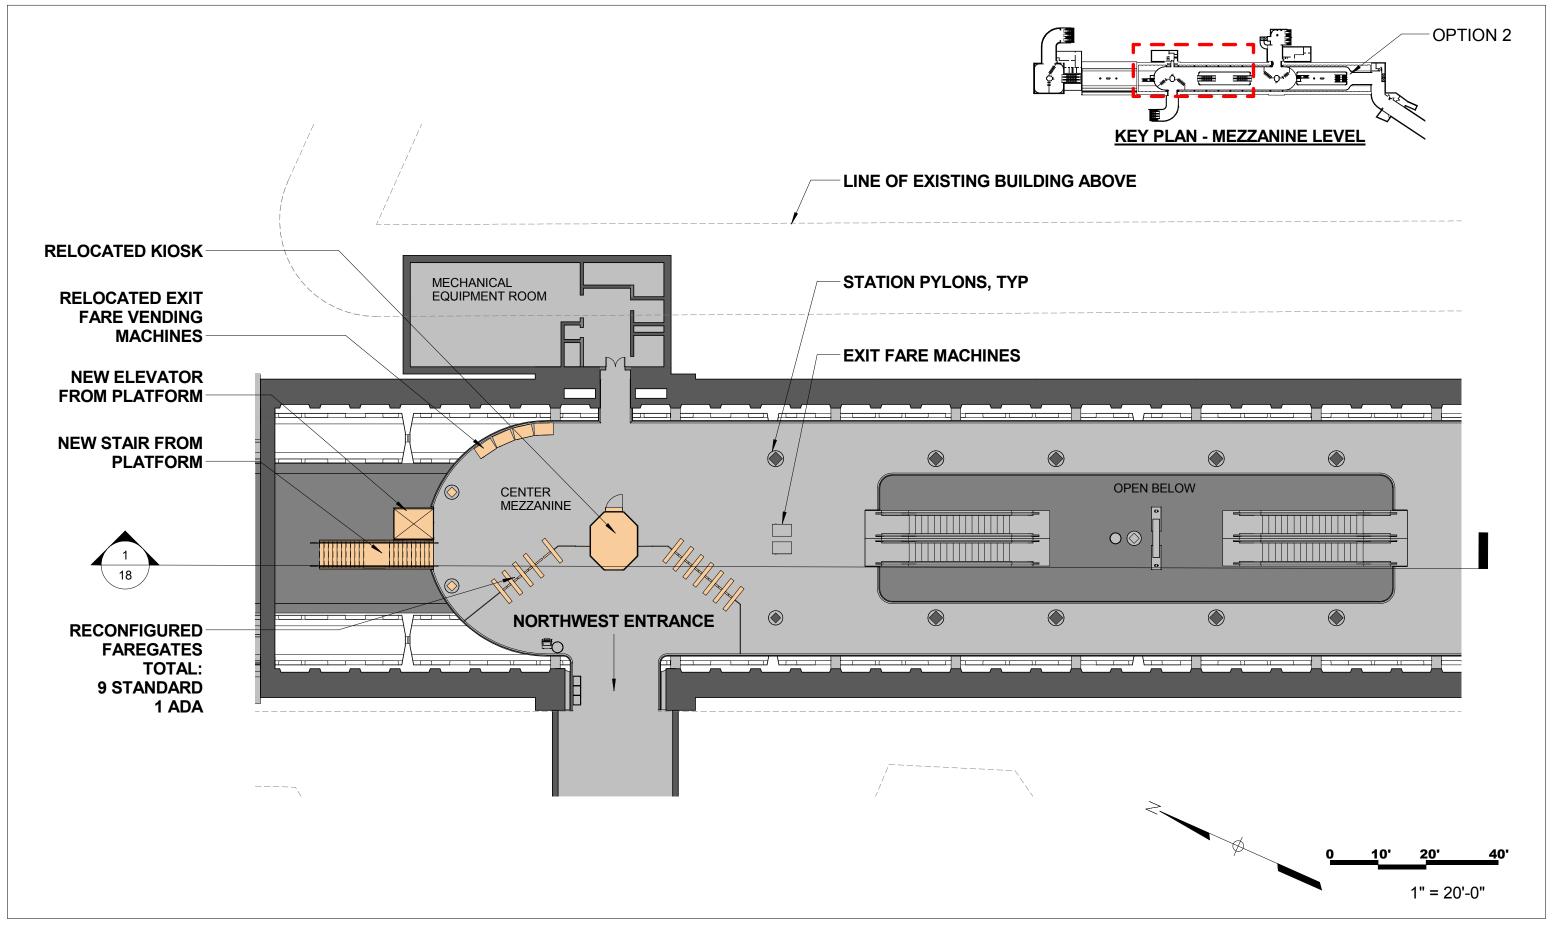

Station Overview - Axonometric View with Option 2 at each Station

Farragut North Mezzanine Level - New Stair and Elevator from Center Mezzanine

Farragut North Platform Level - New Stair and Elevator to Center Mezzanine from Platform