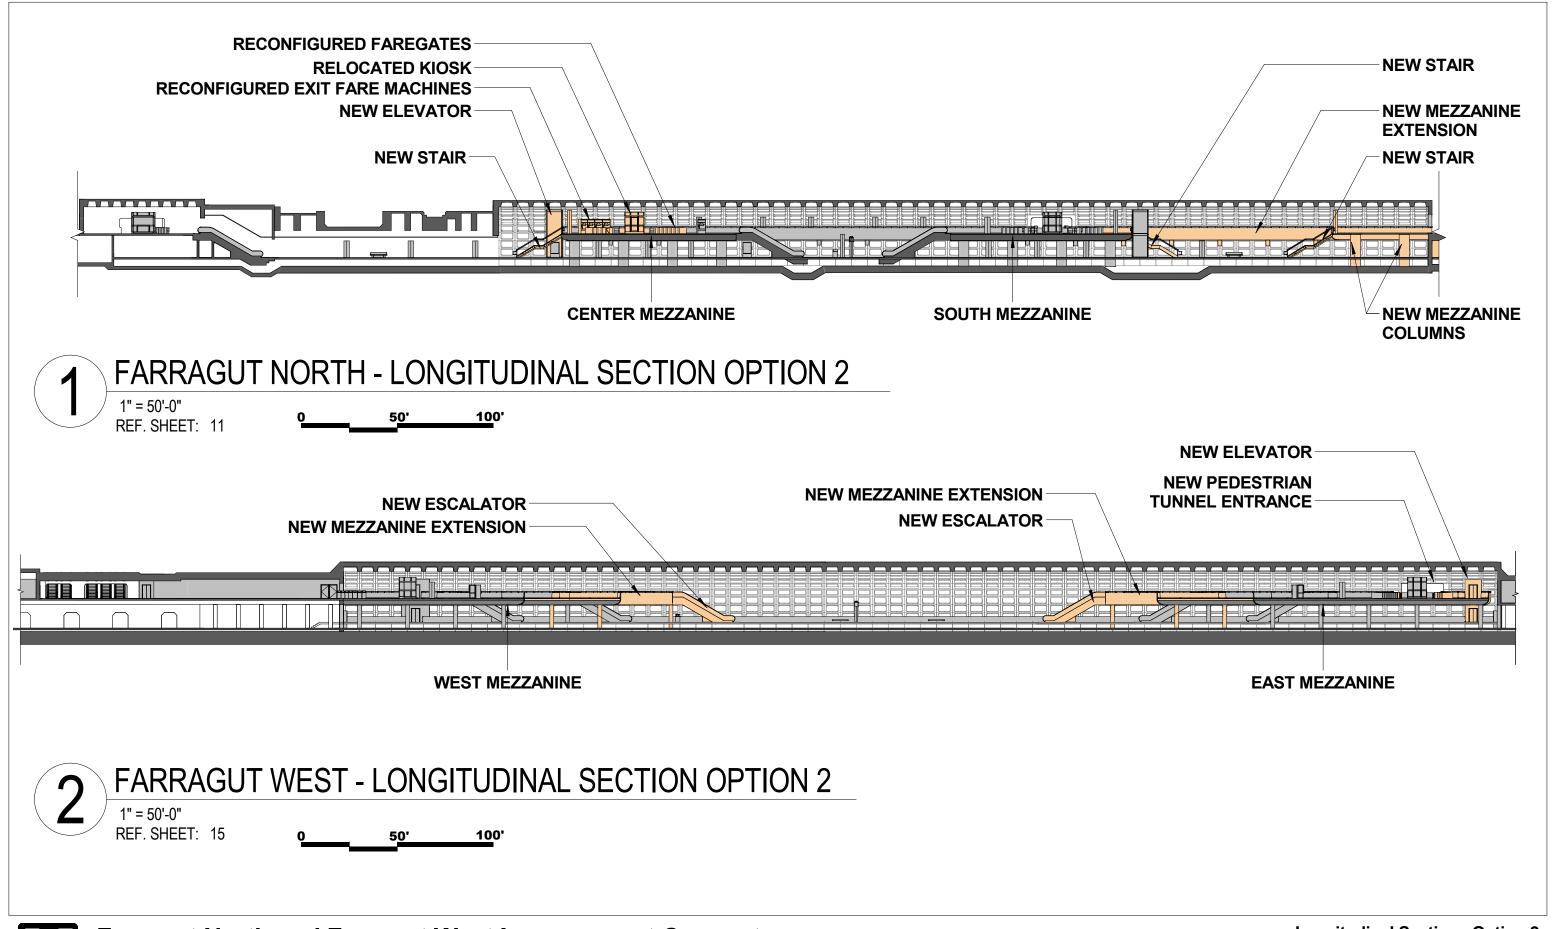

**Longitudinal Sections Option 2** 

**New Pedestrian Tunnel Sections** 

**STATION**