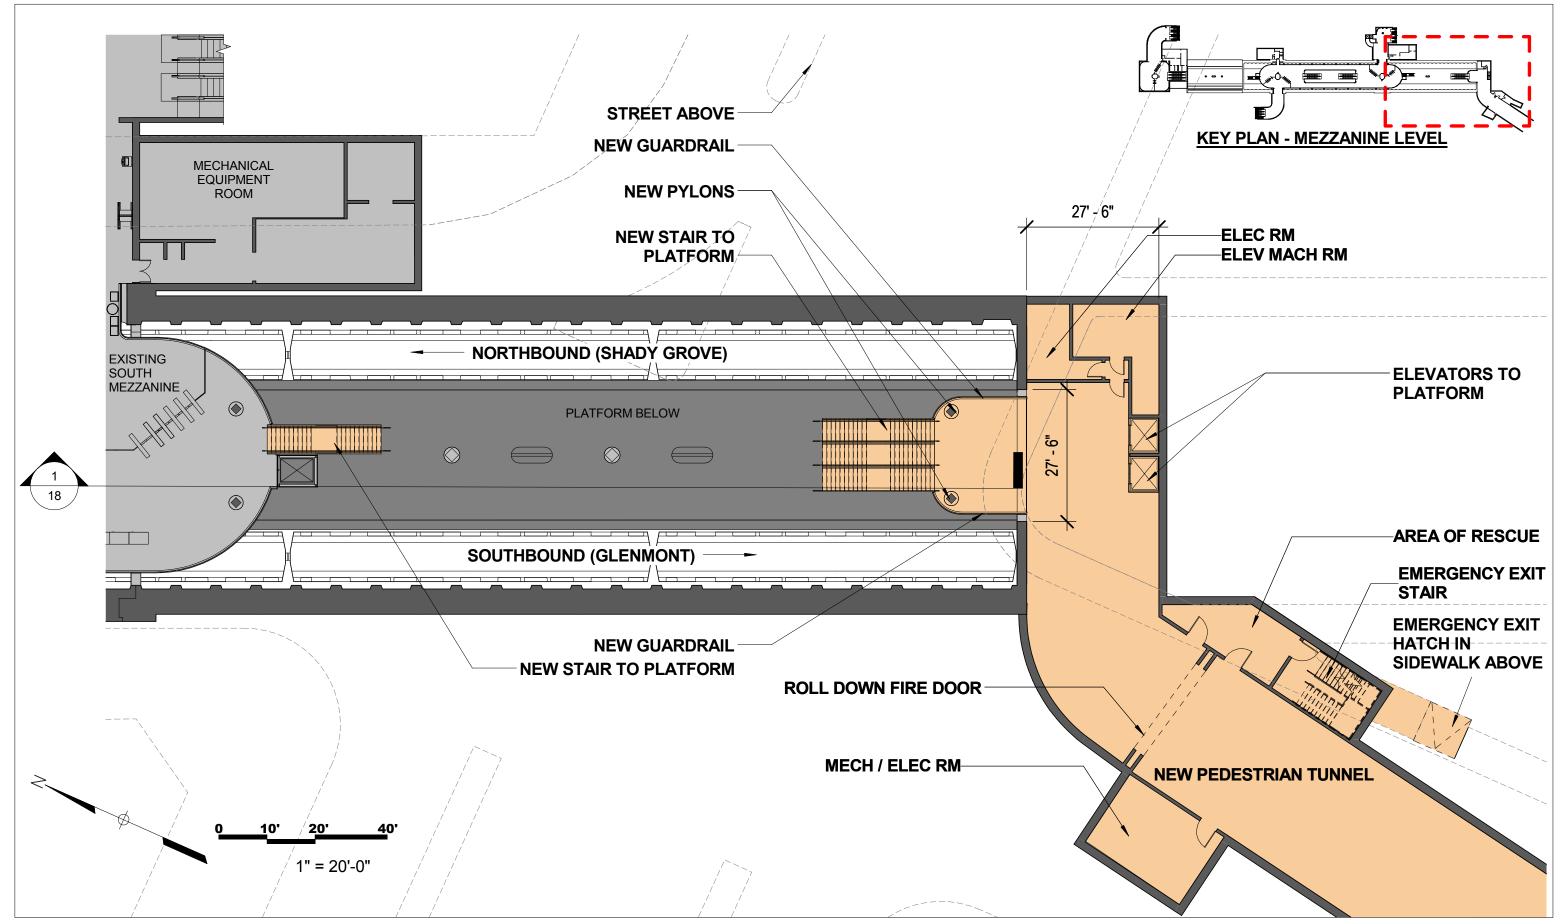

Farragut North Mezzanine Level - Stair to Platform from Pedestrian Tunnel Option 1 (without Mezzanine Extension)

Farragut North Platform Level - Stair from Platform to Pedestrian Tunnel Option 1 (without Mezzanine Extension)