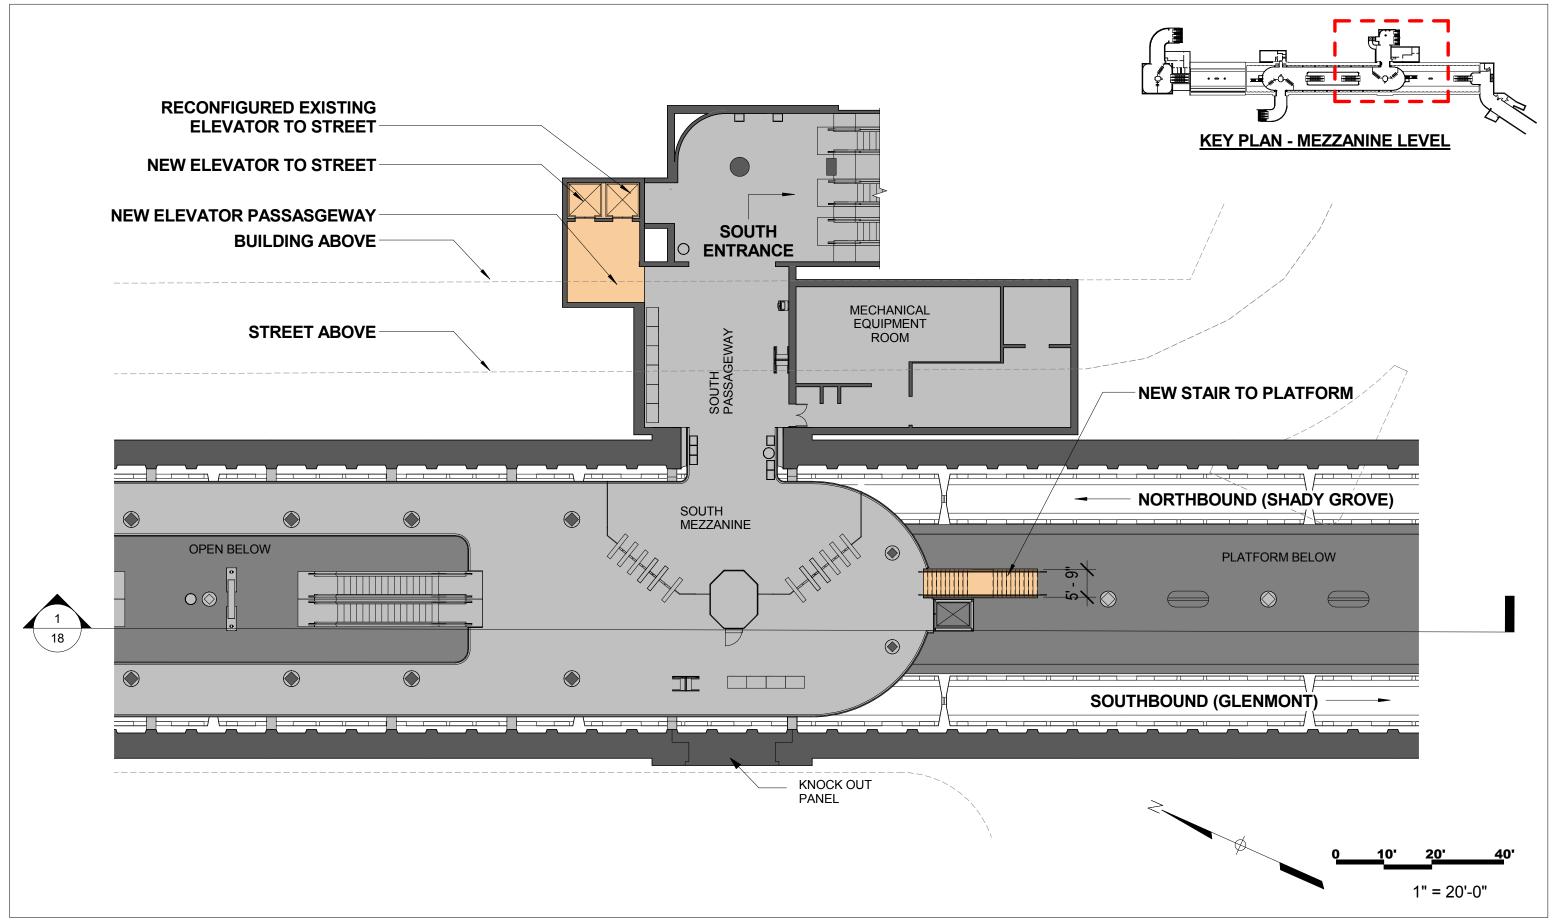

05

Farragut North Mezzanine Level - Stair from South Mezzanine **Towards South End of Platform** 

Farragut North Platform Level - Stair to South Mezzanine from Platform

metro

**Farragut North and Farragut West Improvement Concepts** 