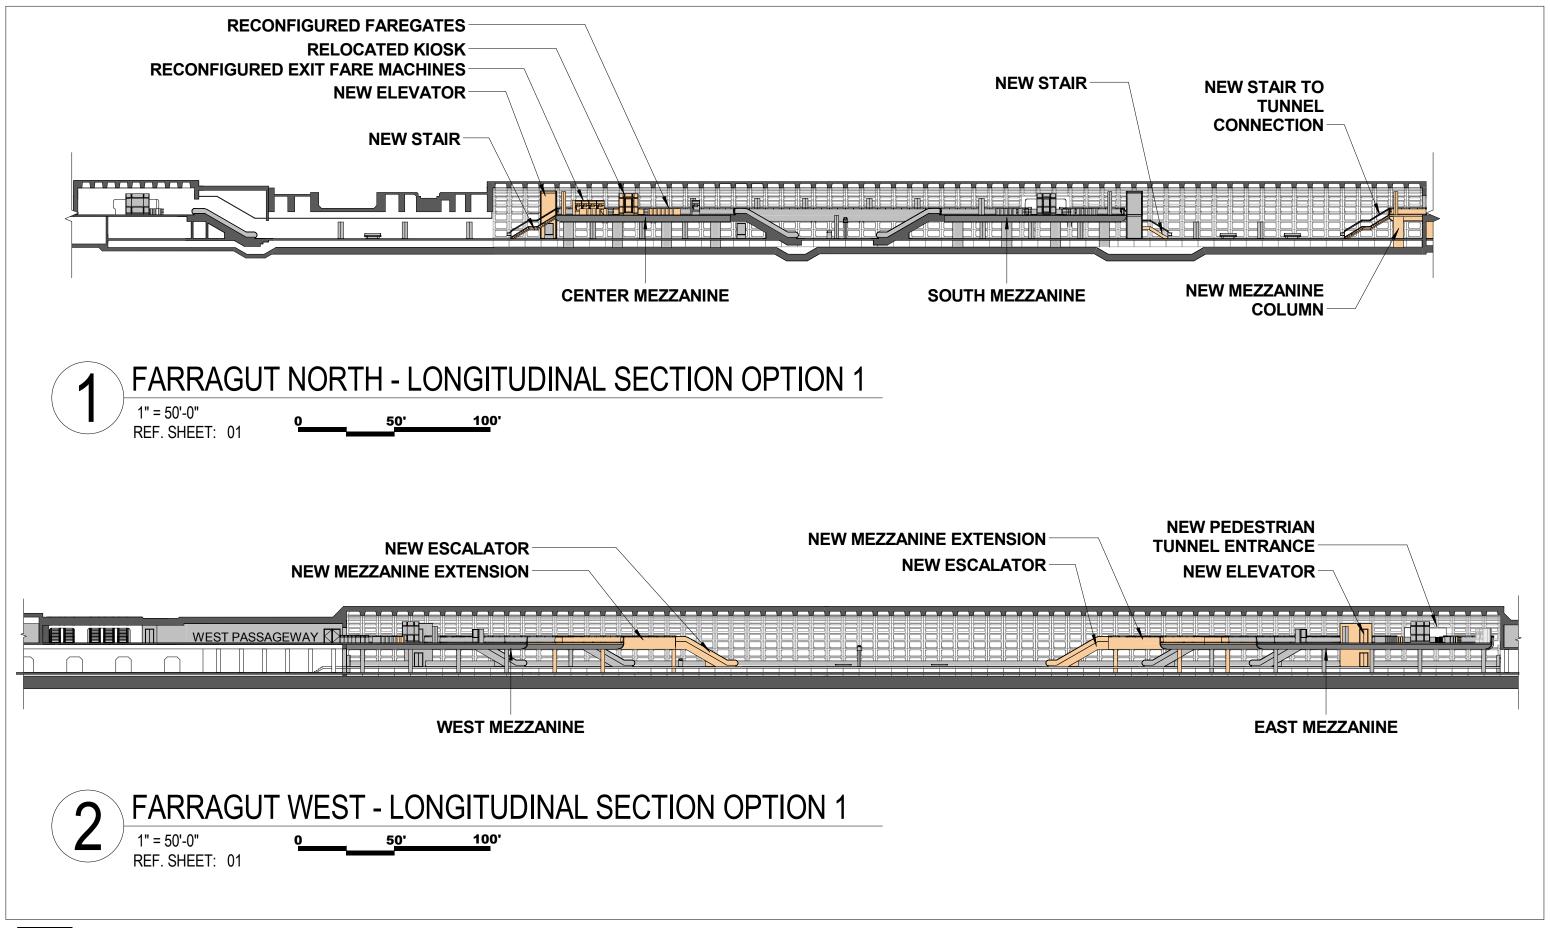

**Longitudinal Sections Option 2** 

**New Pedestrian Tunnel Sections** 

**STATION**