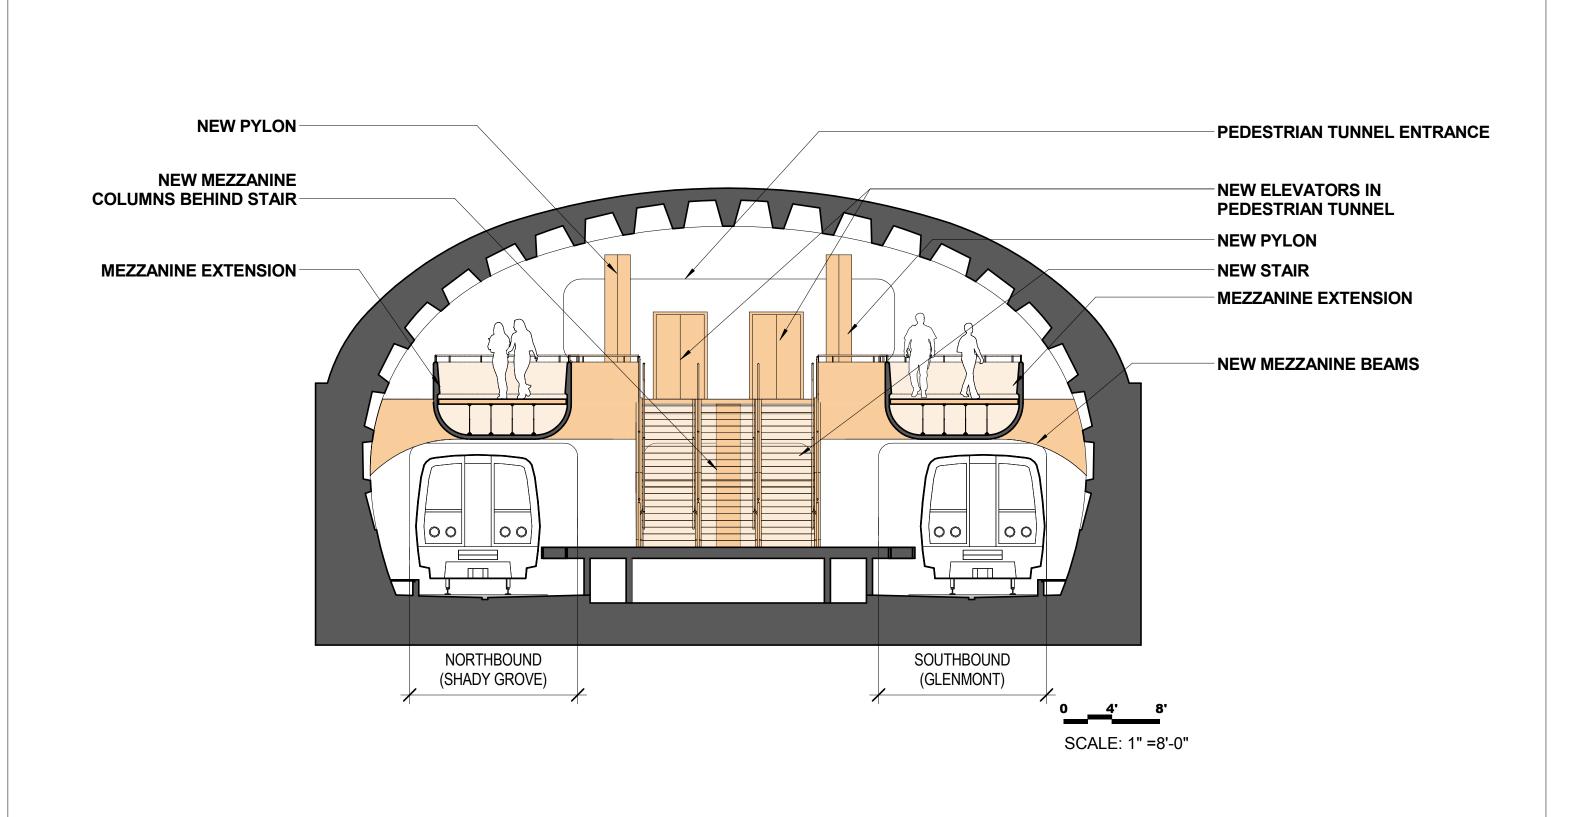

**Longitudinal Sections Option 2** 

**New Pedestrian Tunnel Sections** 

**STATION**