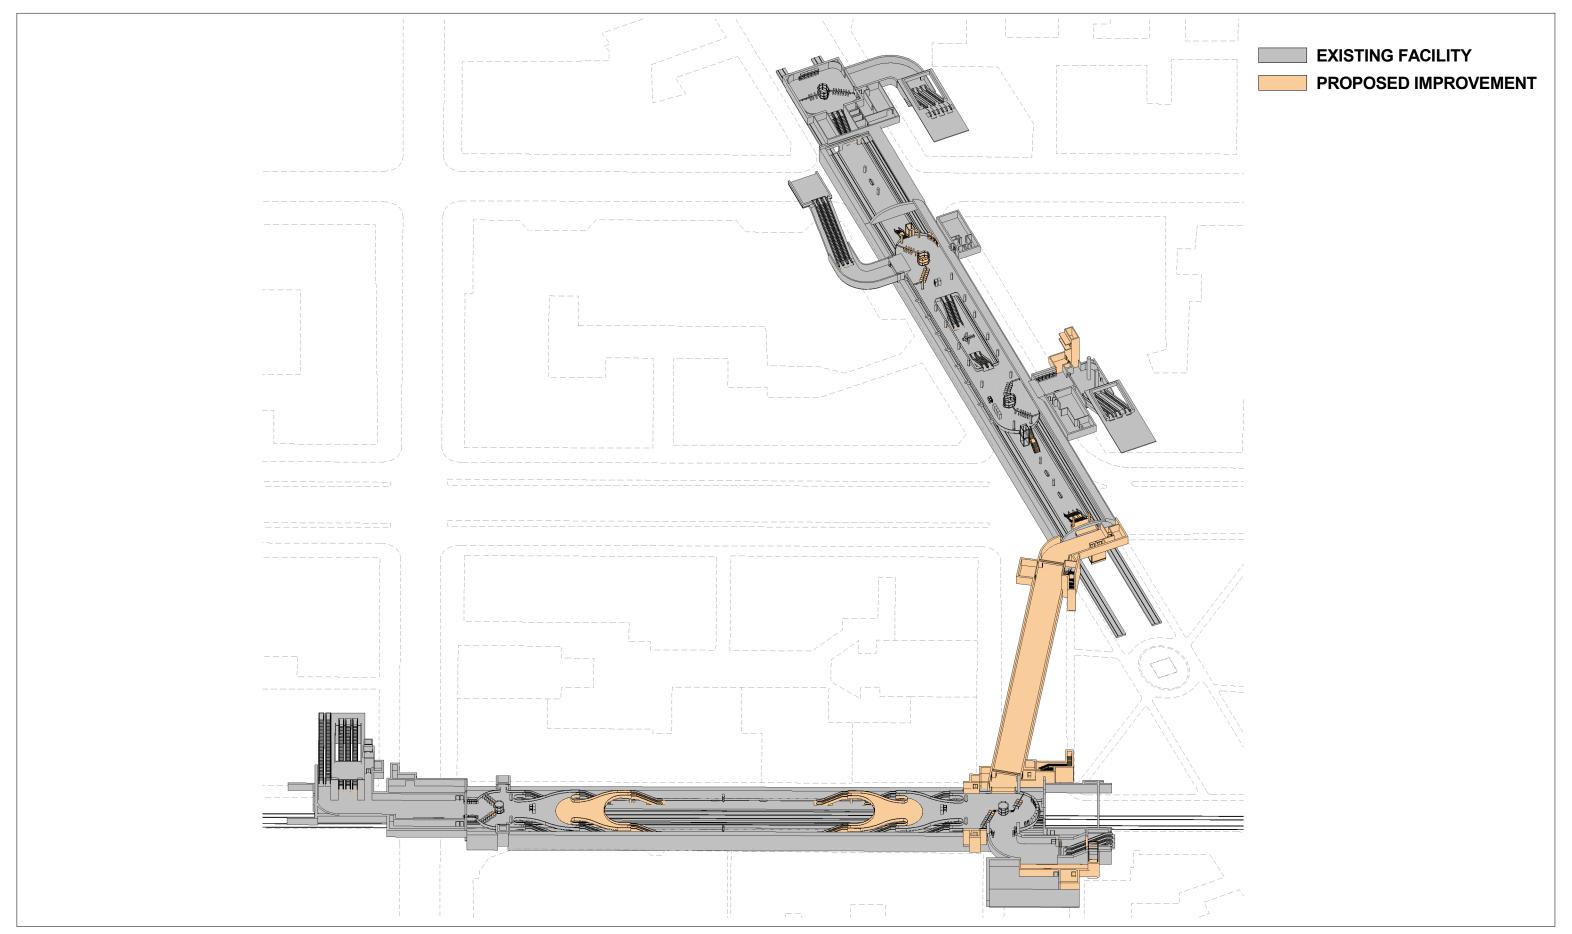

## WASHINGTON METROPOLITAN AREA TRANSIT AUTHORITY

FARRAGUT NORTH AND FARRAGUT WEST IMPROVEMENT CONCEPTS
FEBRUARY 2015

KGP design studio

**Station Overview - Plan View** 

Station Overview - Axonometric View with Option 1 at each Station

Station Overview - Axonometric View with Option 2 at each Station

Farragut North Mezzanine Level - New Stair and Elevator from Center Mezzanine

Farragut North Platform Level - New Stair and Elevator to Center Mezzanine from Platform