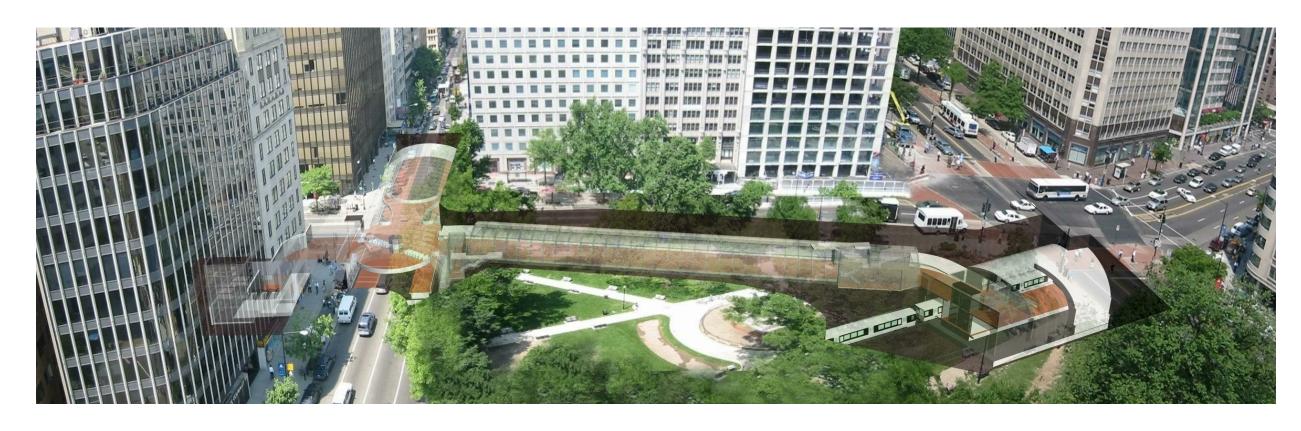

## WASHINGTON METROPOLITAN AREA TRANSIT AUTHORITY





FARRAGUT NORTH AND FARRAGUT WEST IMPROVEMENT CONCEPTS
FEBRUARY 2015

KGP design studio







**Station Overview - Plan View** 



Station Overview - Axonometric View with Option 1 at each Station



Station Overview - Axonometric View with Option 2 at each Station





Farragut North Mezzanine Level - New Stair and Elevator from Center Mezzanine





Farragut North Platform Level - New Stair and Elevator to Center Mezzanine from Platform

05



Farragut North Mezzanine Level - Stair from South Mezzanine **Towards South End of Platform** 







Farragut North Platform Level - Stair to South Mezzanine from Platform



metro

**Farragut North and Farragut West Improvement Concepts** 

Farragut North Mezzanine Level - Stair to Platform from Pedestrian Tunnel Option 1 (without Mezzanine Ext