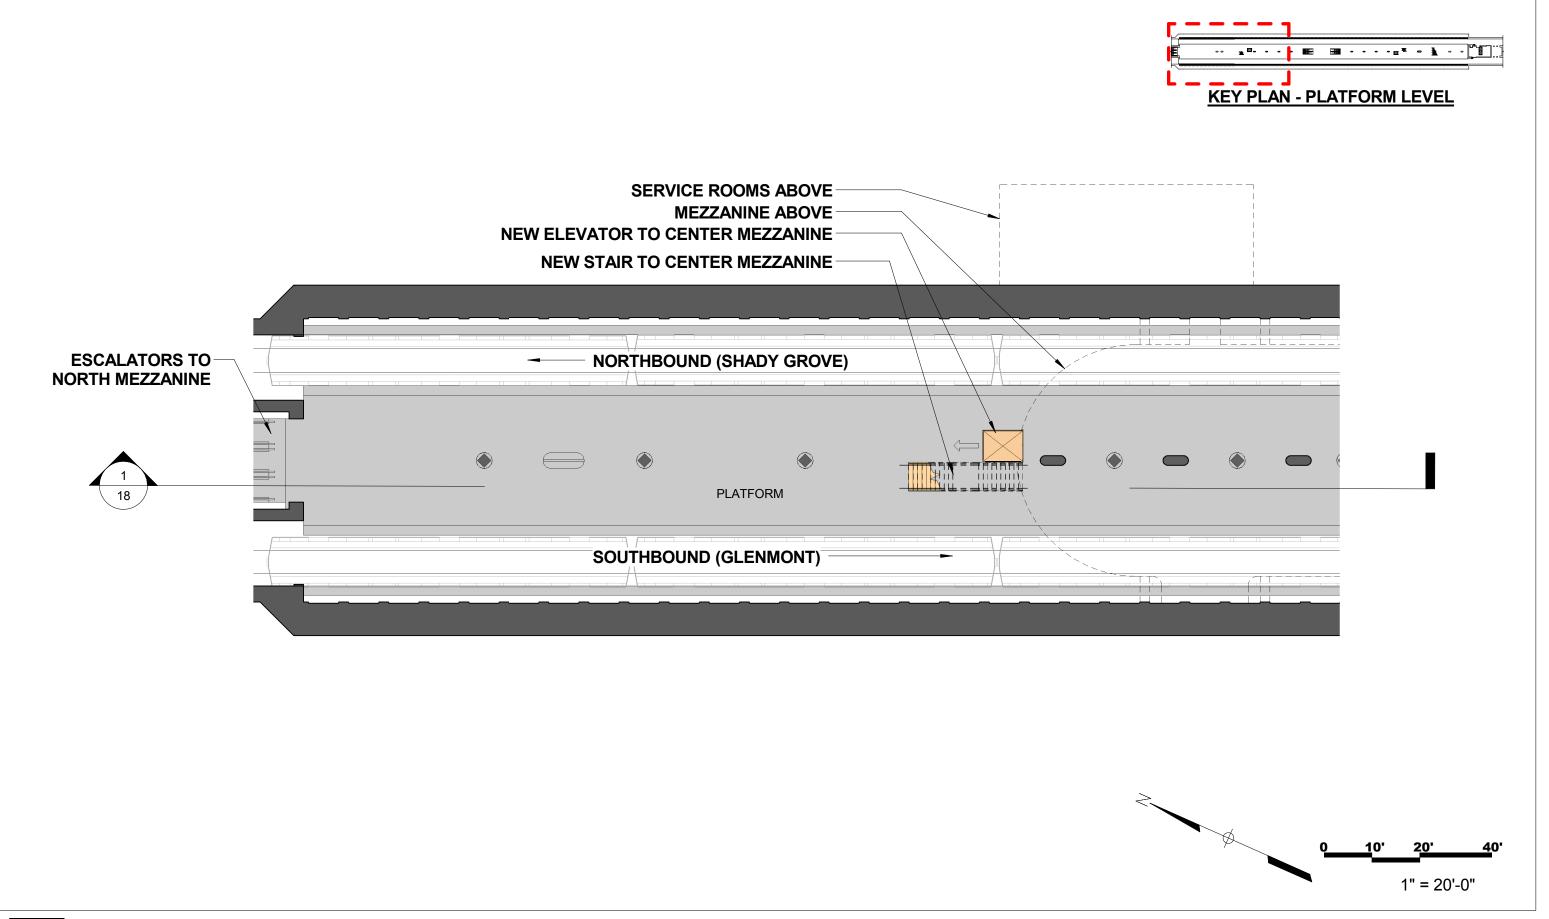

Station Overview - Axonometric View with Option 2 at each Station

Farragut North Mezzanine Level - New Stair and Elevator from Center Mezzanine

Farragut North Platform Level - New Stair and Elevator to Center Mezzanine from Platform