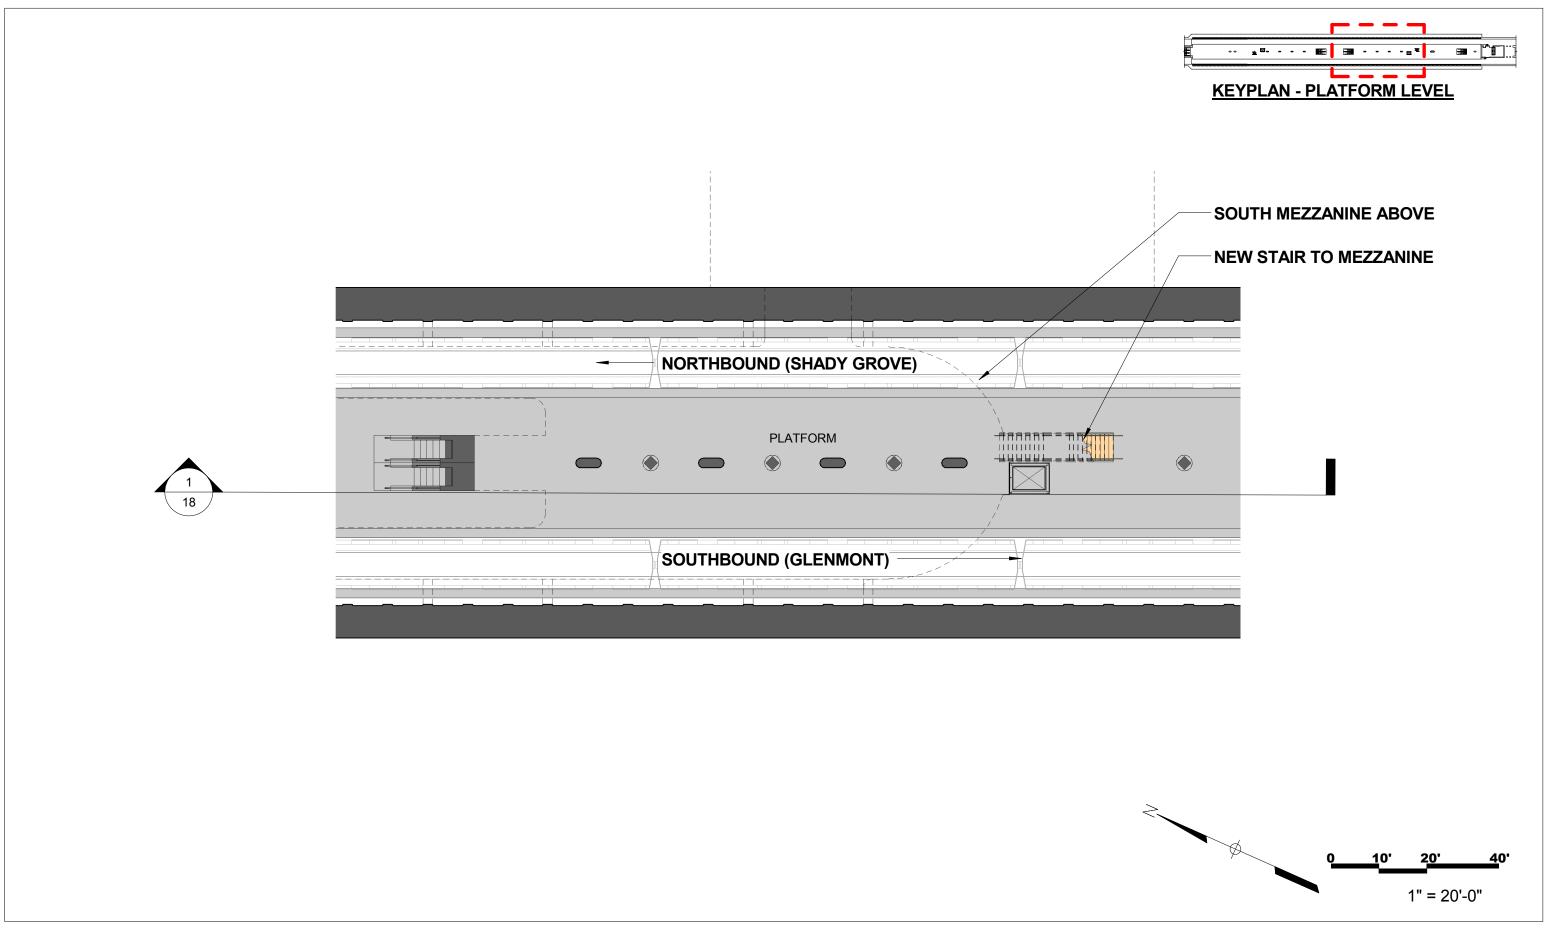

05

Farragut North Mezzanine Level - Stair from South Mezzanine **Towards South End of Platform** 

Farragut North Platform Level - Stair to South Mezzanine from Platform

metro

**Farragut North and Farragut West Improvement Concepts** 