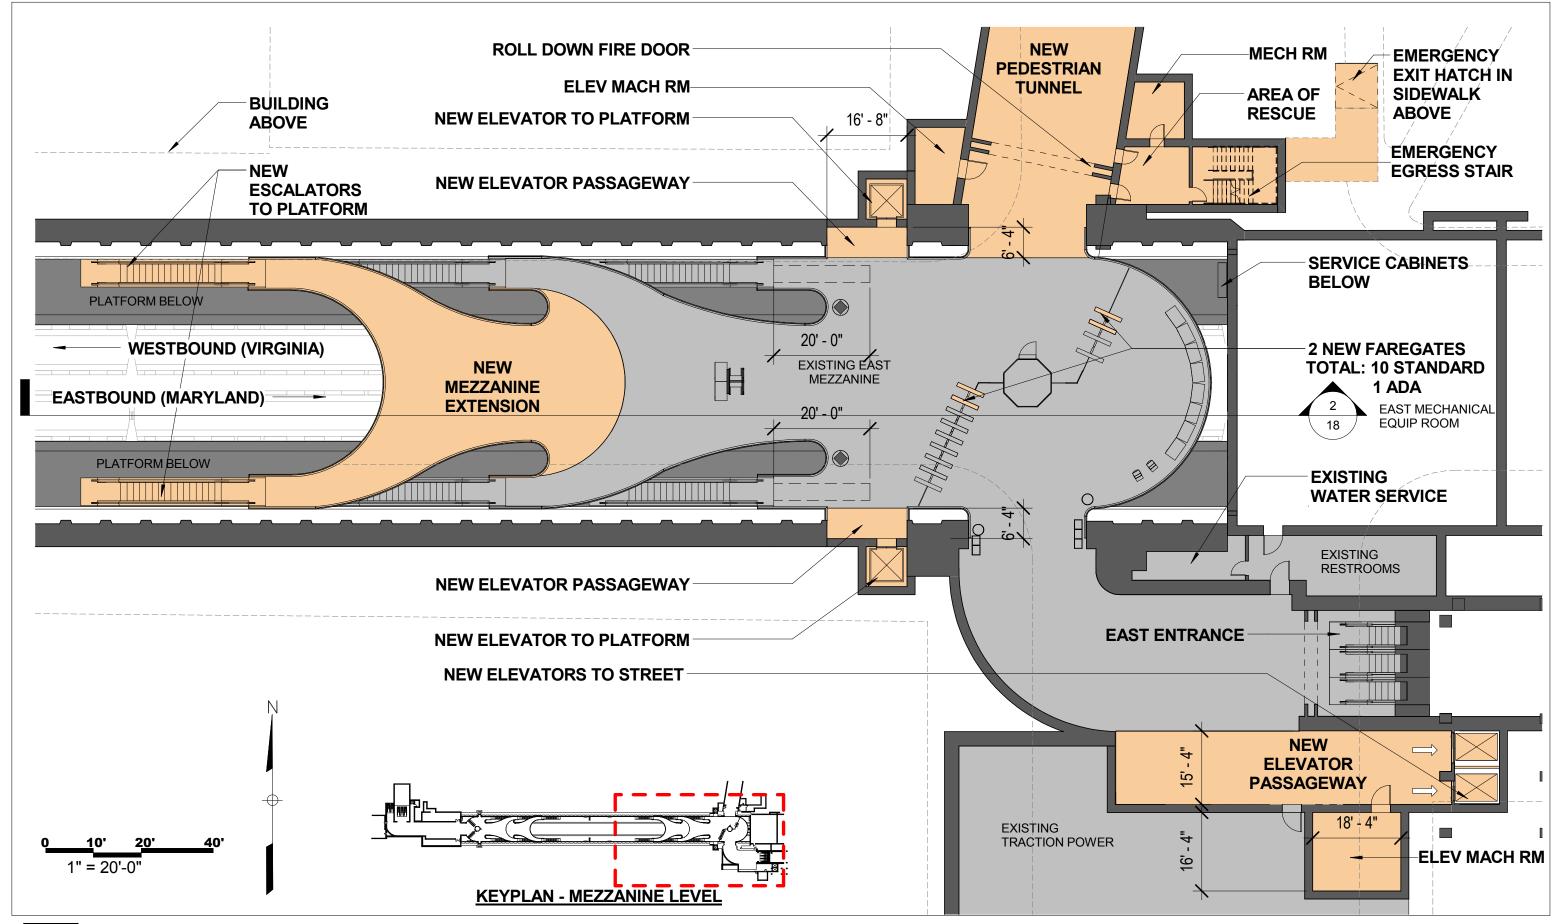

Metro

**Farragut North and Farragut West Improvement Concepts** 

Farragut West Mezzanine Level - East Mezzanine Extension, Mezzanine-Platform Elevator Option 1

Metro

**Farragut North and Farragut West Improvement Concepts** 

**Farragut West - Mezzanine-Platform Elevator Option 2** 

metro

Farragut West Mezzanine Level - West Mezzanine Extension

16

Farragut West - East Mezzanine New Elevators - Street Level

metro

**Farragut North and Farragut West Improvement Concepts** 