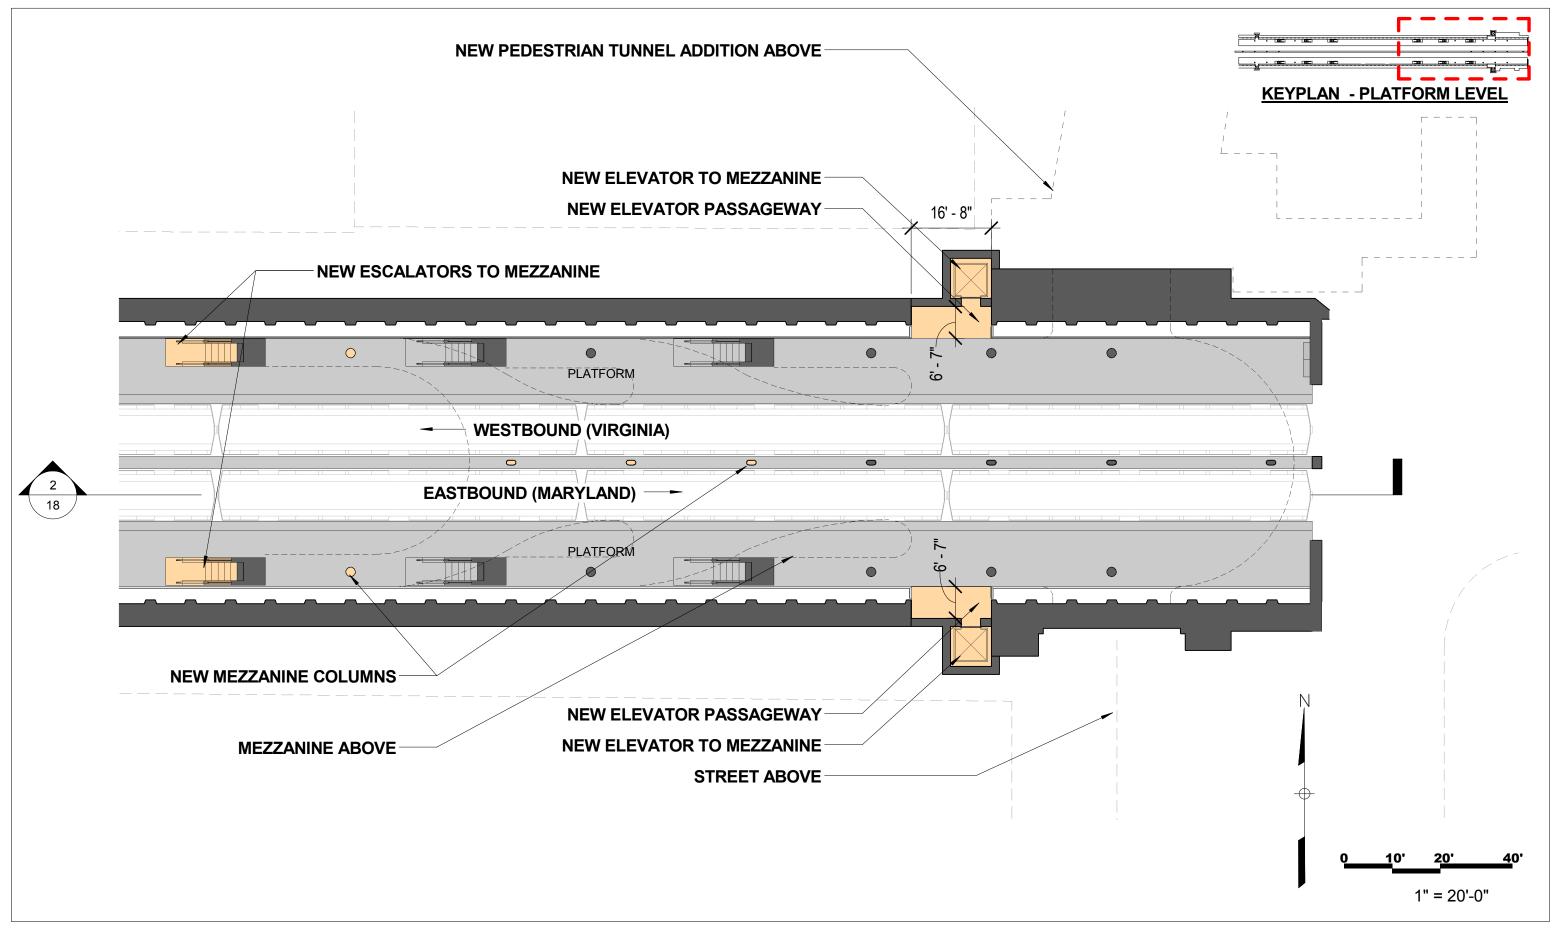

**Farragut West - Mezzanine-Platform Elevator Option 2** 

metro

Farragut West Mezzanine Level - West Mezzanine Extension

16

Farragut West - East Mezzanine New Elevators - Street Level

metro

**Farragut North and Farragut West Improvement Concepts** 