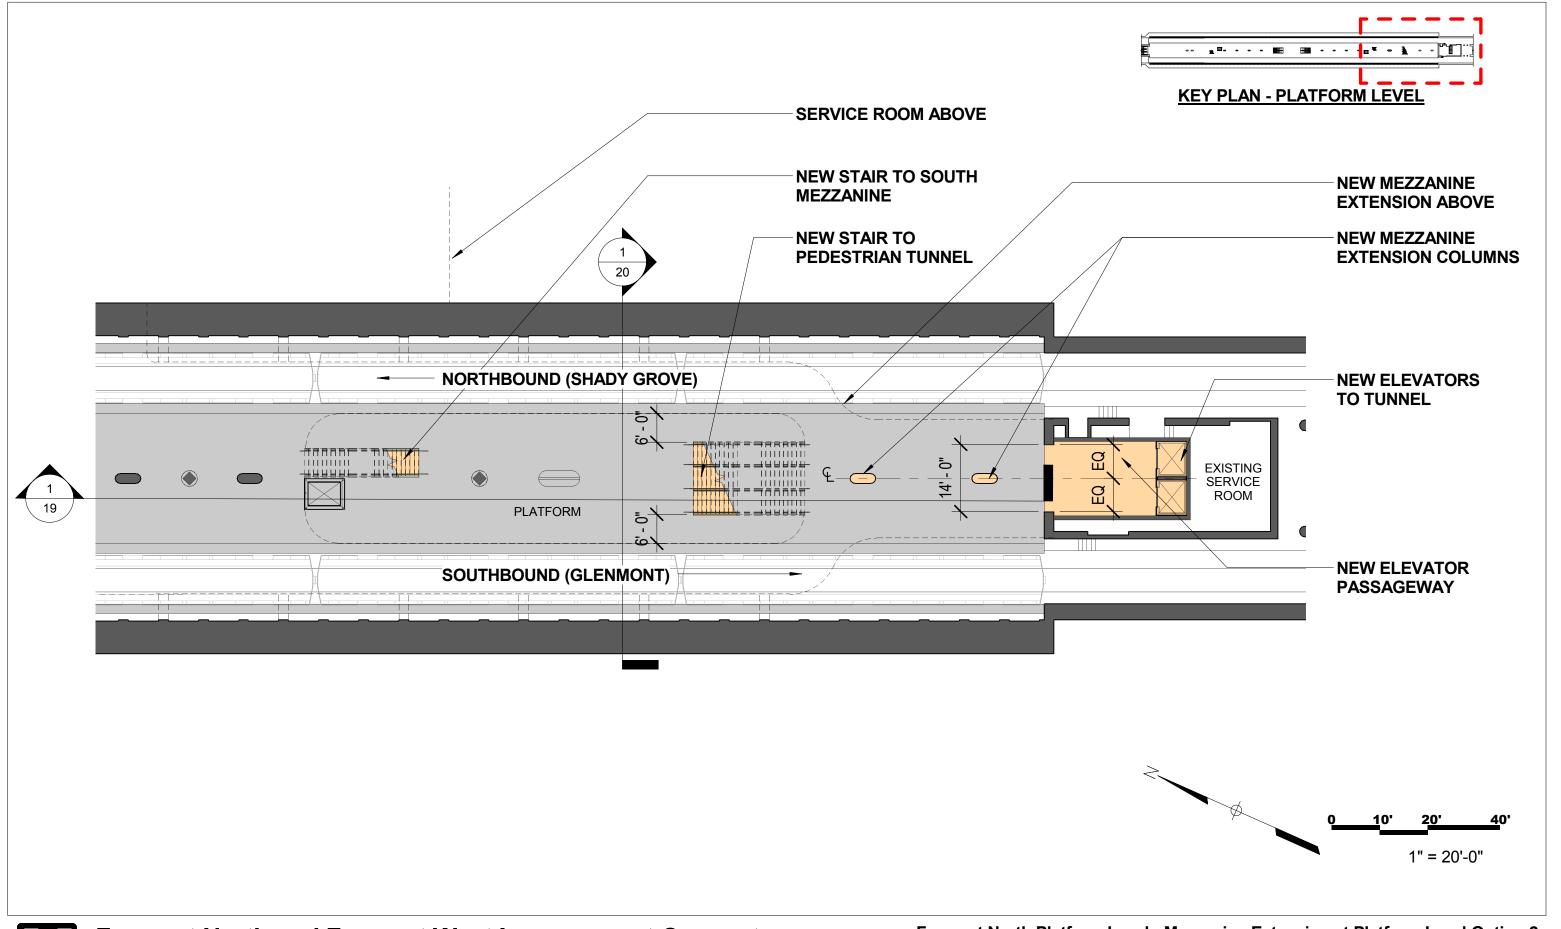

**Farragut North and Farragut West Improvement Concepts** 

Farragut North Mezzanine Level - Mezzanine Extension with Stairs to Platform Option 2

Farragut North Platform Level - Mezzanine Extension at Platform Level Option 2