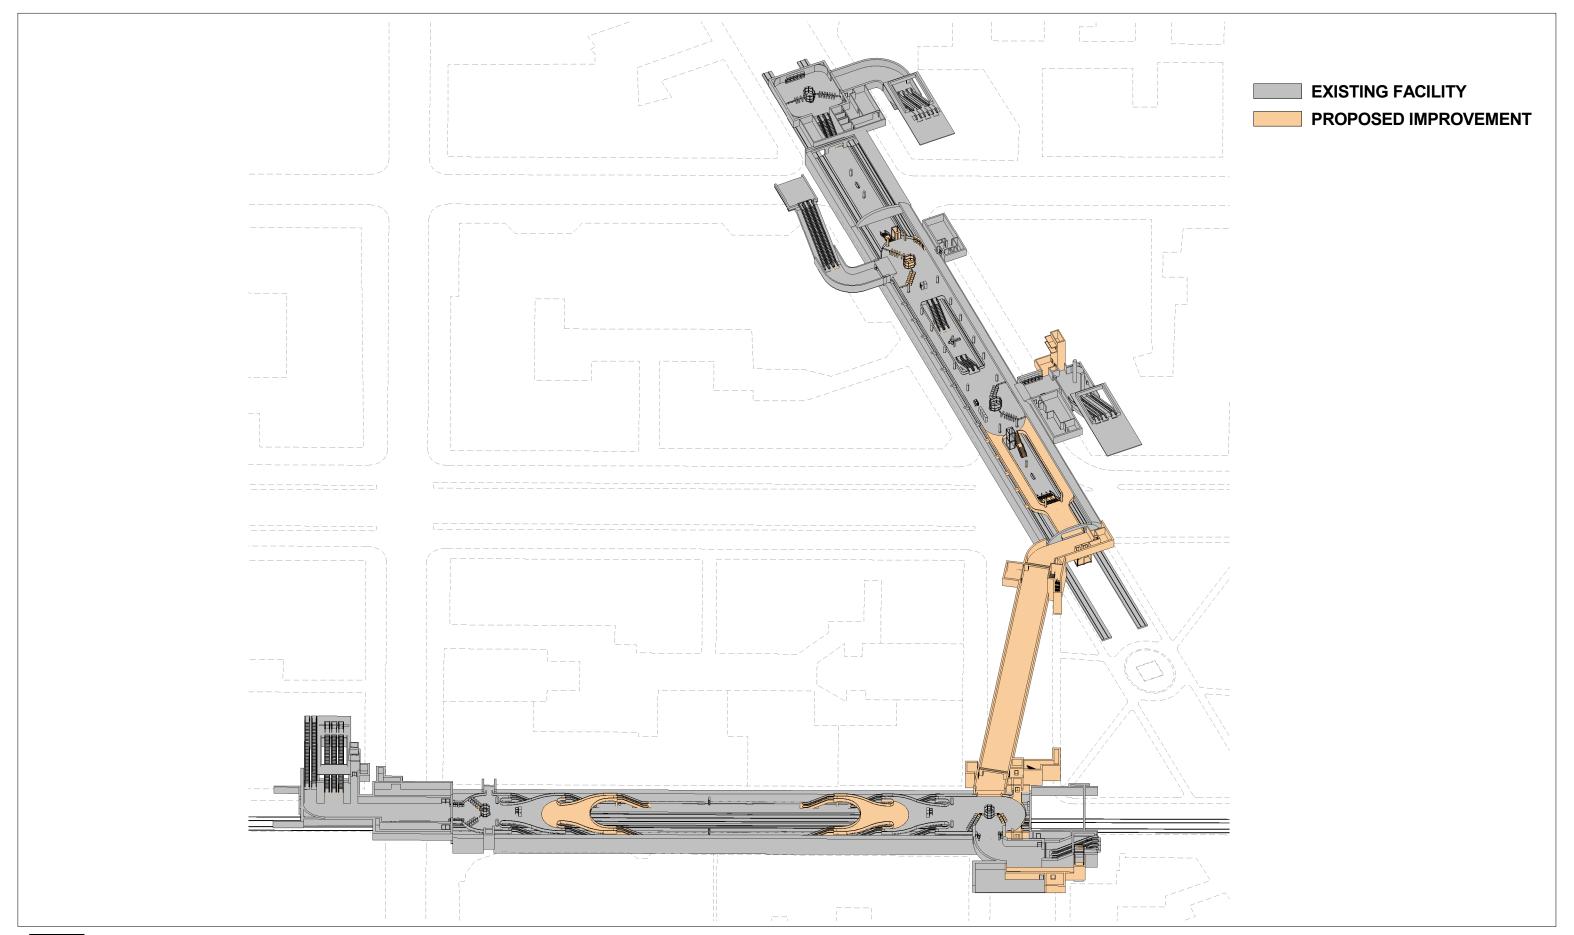

## WASHINGTON METROPOLITAN AREA TRANSIT AUTHORITY

FARRAGUT NORTH AND FARRAGUT WEST IMPROVEMENT CONCEPTS
FEBRUARY 2015

KGP design studio

**Station Overview - Plan View** 

Station Overview - Axonometric View with Option 1 at each Station