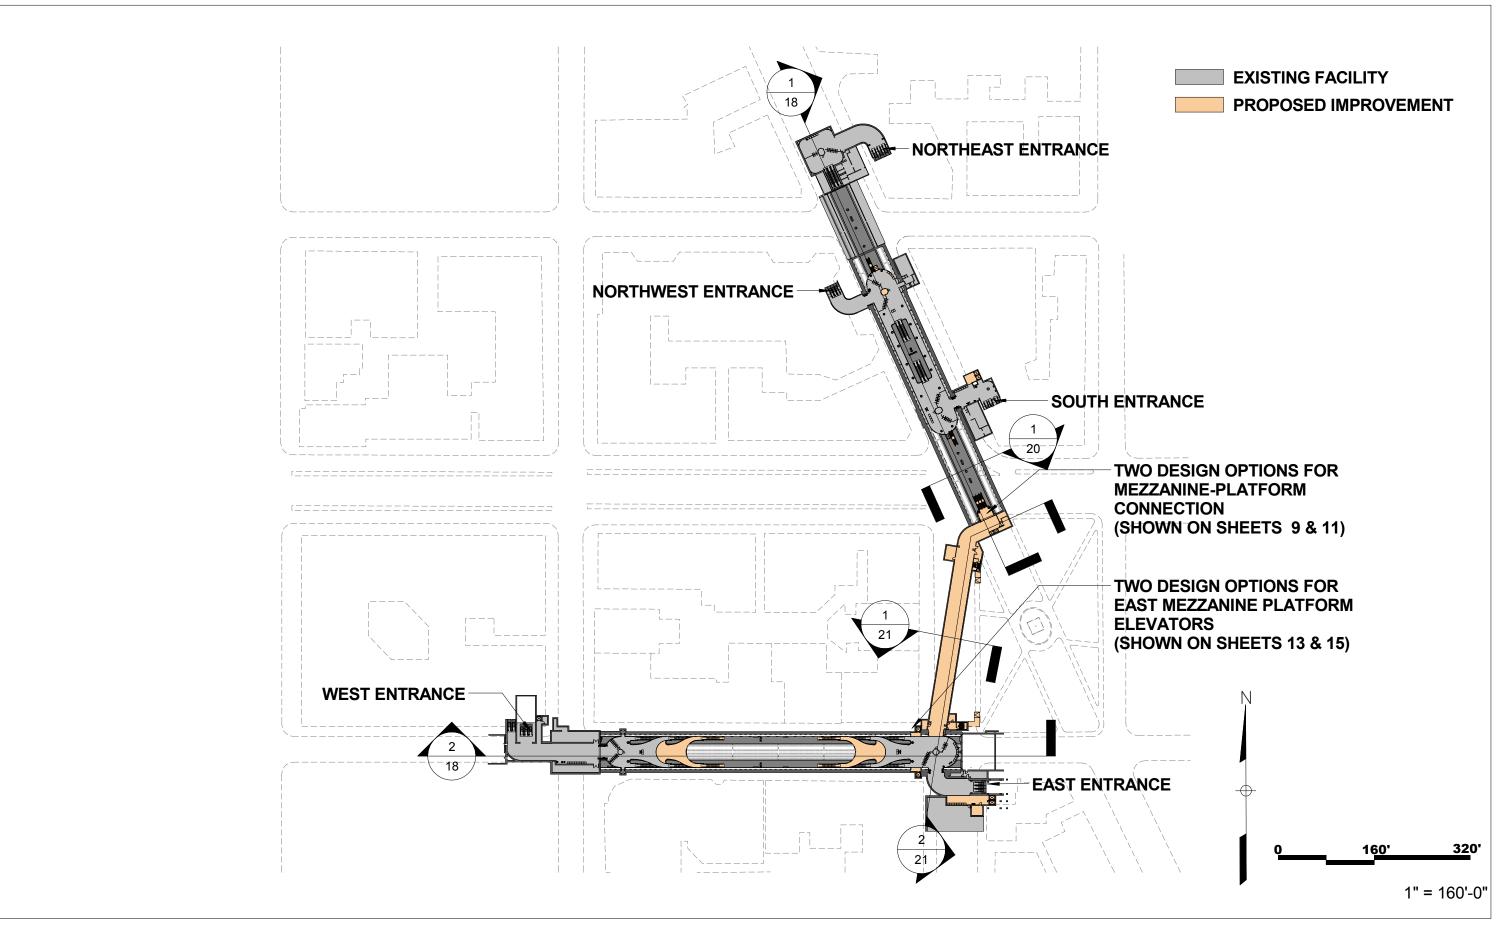

## WASHINGTON METROPOLITAN AREA TRANSIT AUTHORITY

FARRAGUT NORTH AND FARRAGUT WEST IMPROVEMENT CONCEPTS
FEBRUARY 2015

KGP design studio

**Station Overview - Plan View** 

Station Overview - Axonometric View with Option 1 at each Station