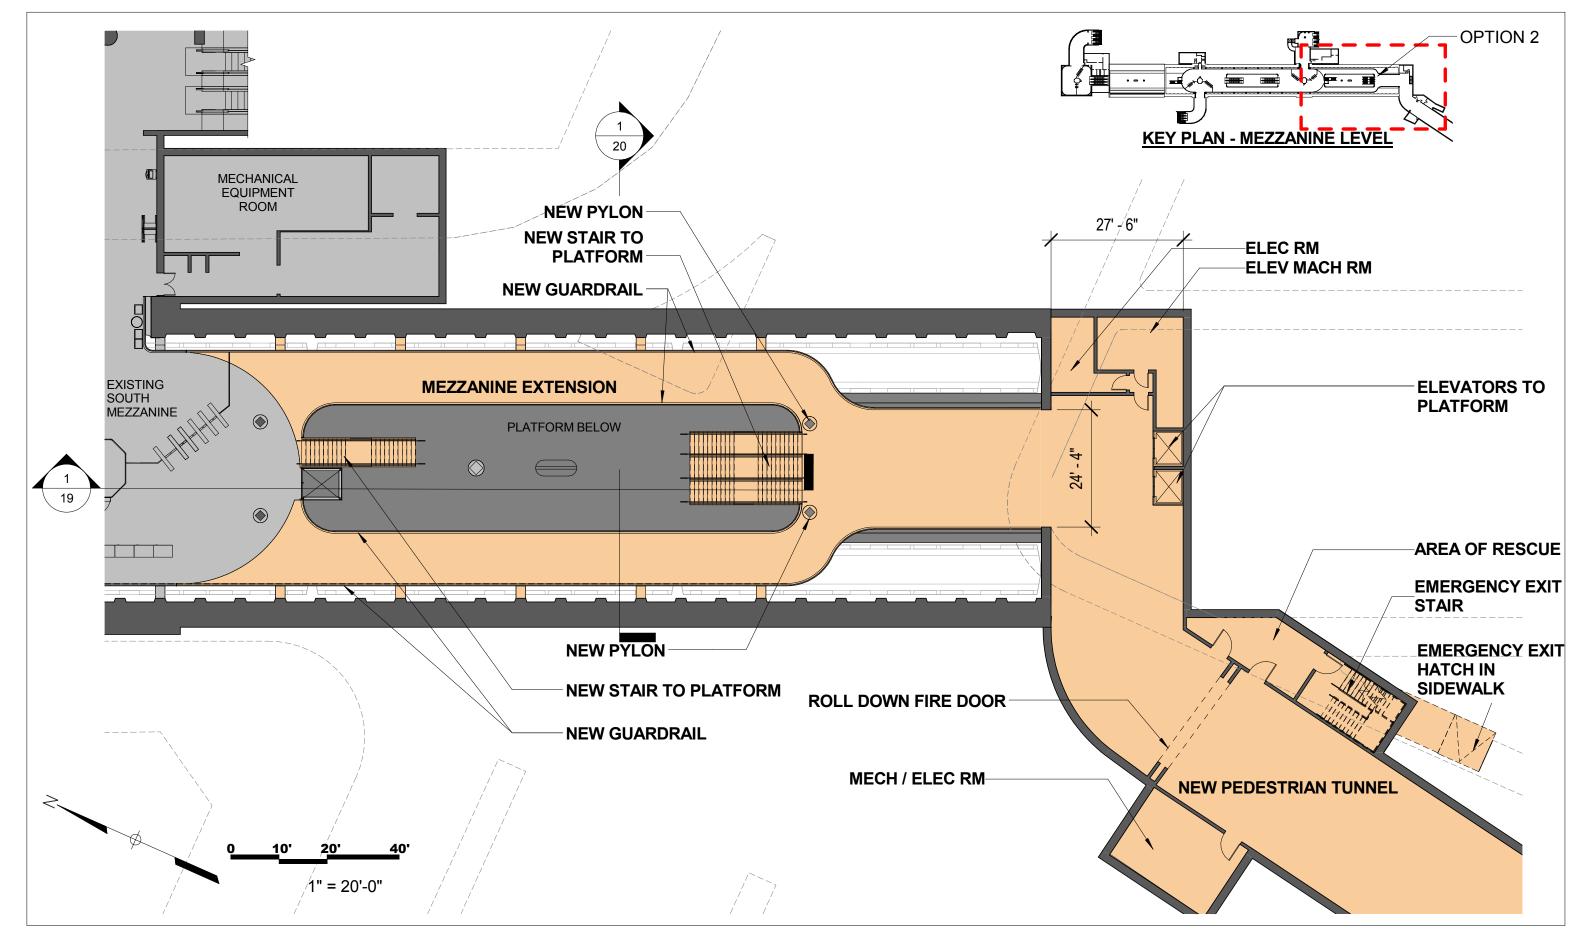

**Farragut North and Farragut West Improvement Concepts** 

Farragut North Mezzanine Level - Mezzanine Extension with Stairs to Platform Option 2

Farragut North Platform Level - Mezzanine Extension at Platform Level Option 2