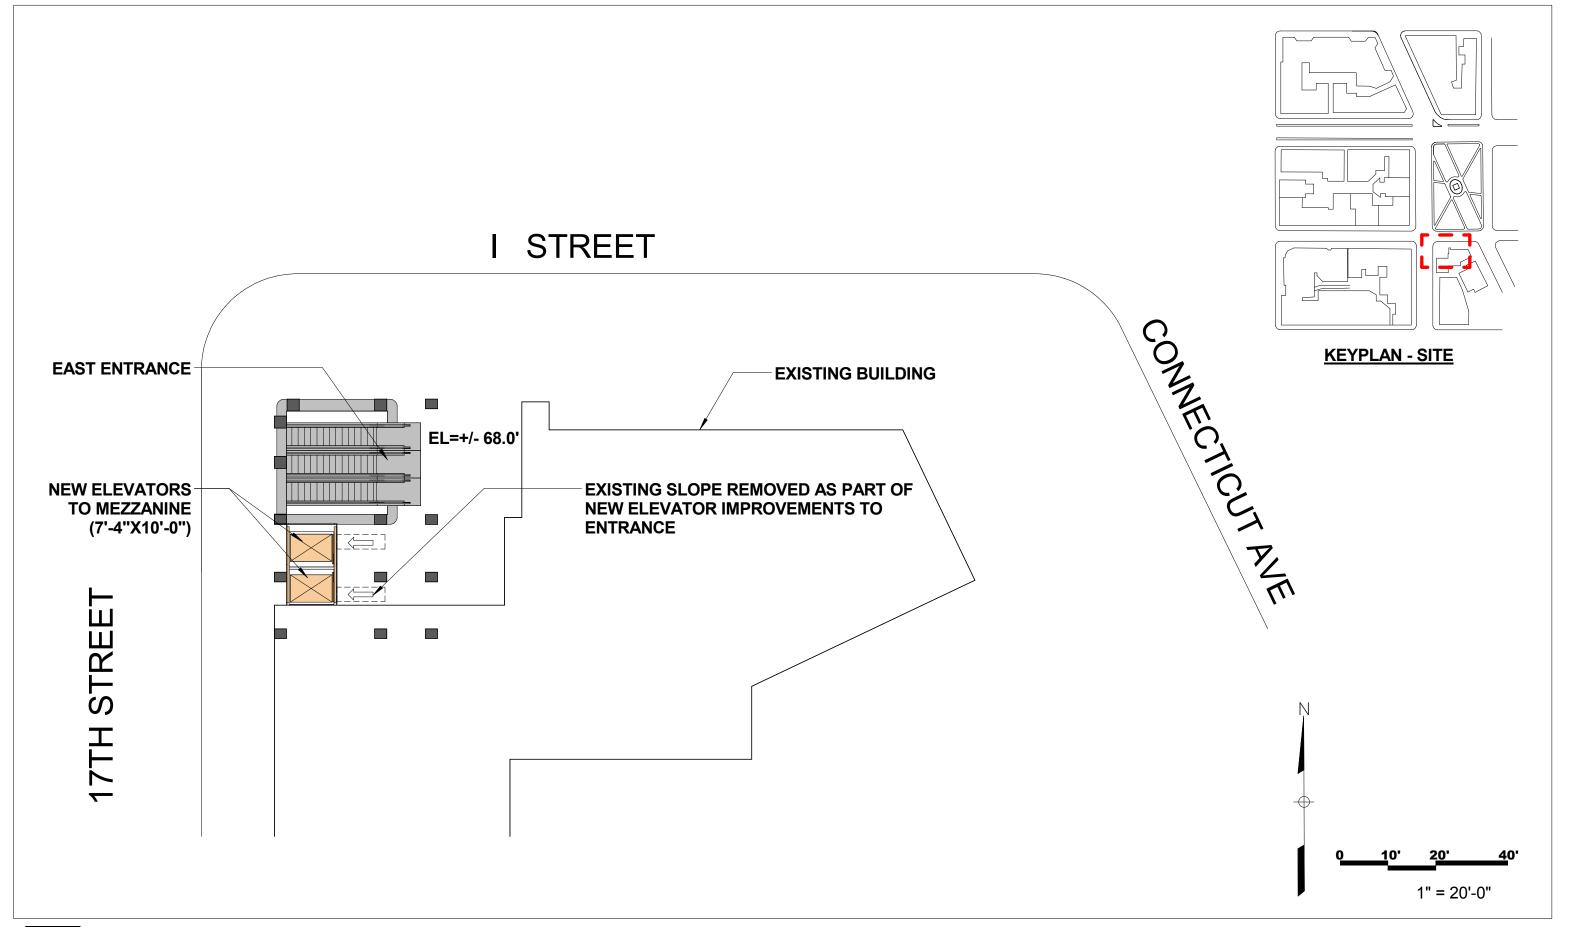

**Farragut West - Mezzanine-Platform Elevator Option 2** 

metro

Farragut West Mezzanine Level - West Mezzanine Extension

16

Farragut West - East Mezzanine New Elevators - Street Level

metro

**Farragut North and Farragut West Improvement Concepts** 