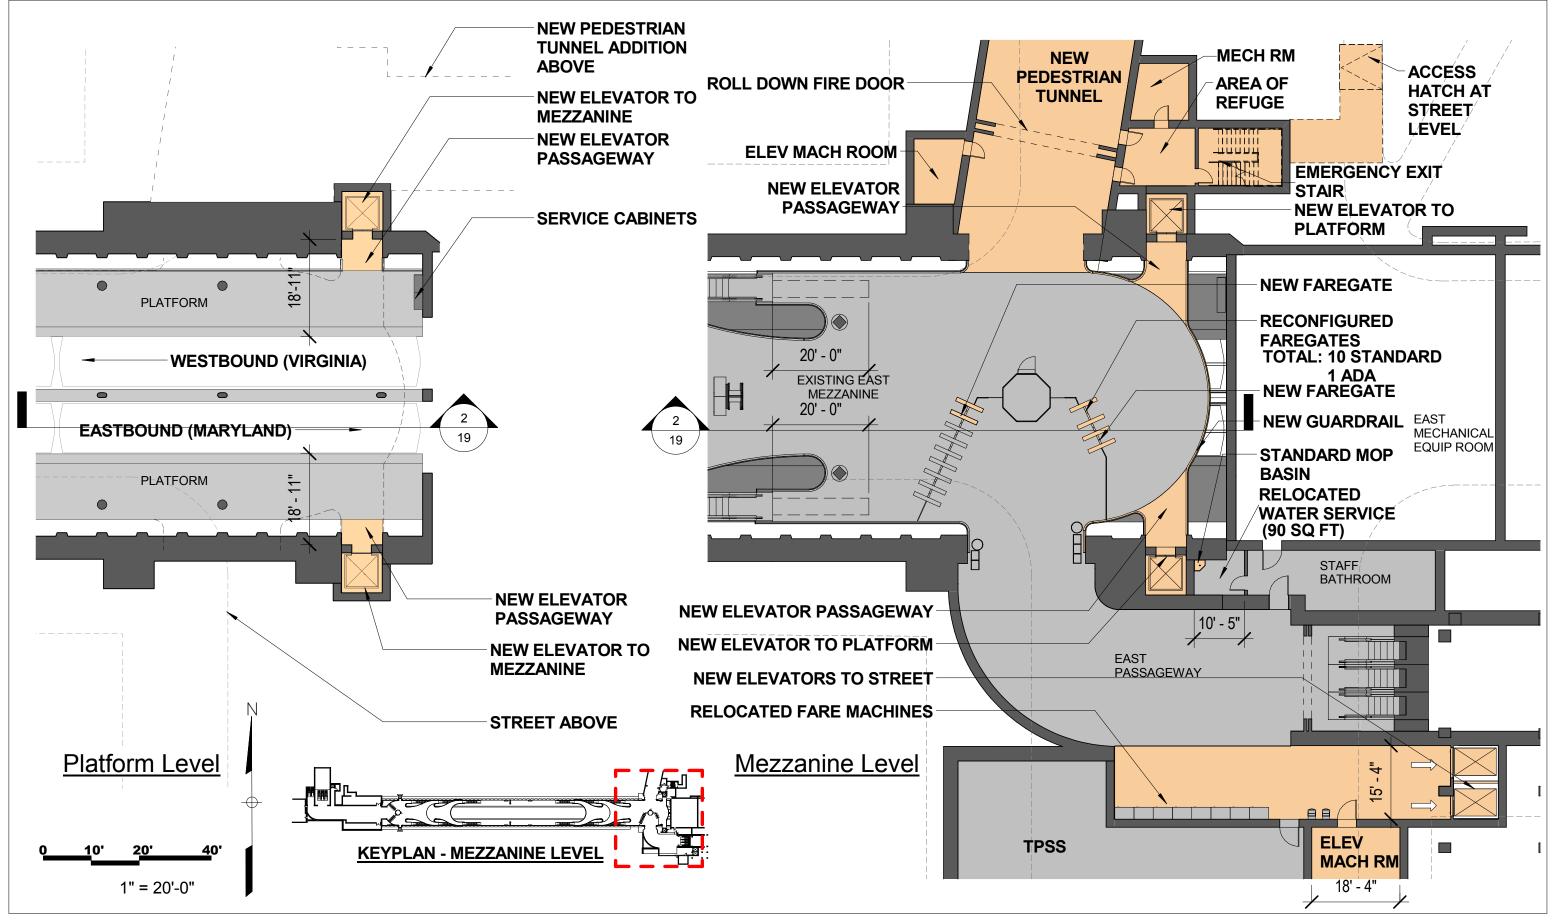

Metro

**Farragut North and Farragut West Improvement Concepts** 

Farragut West Mezzanine Level - East Mezzanine Extension, Mezzanine-Platform Elevator Option 1

Metro

**Farragut North and Farragut West Improvement Concepts** 