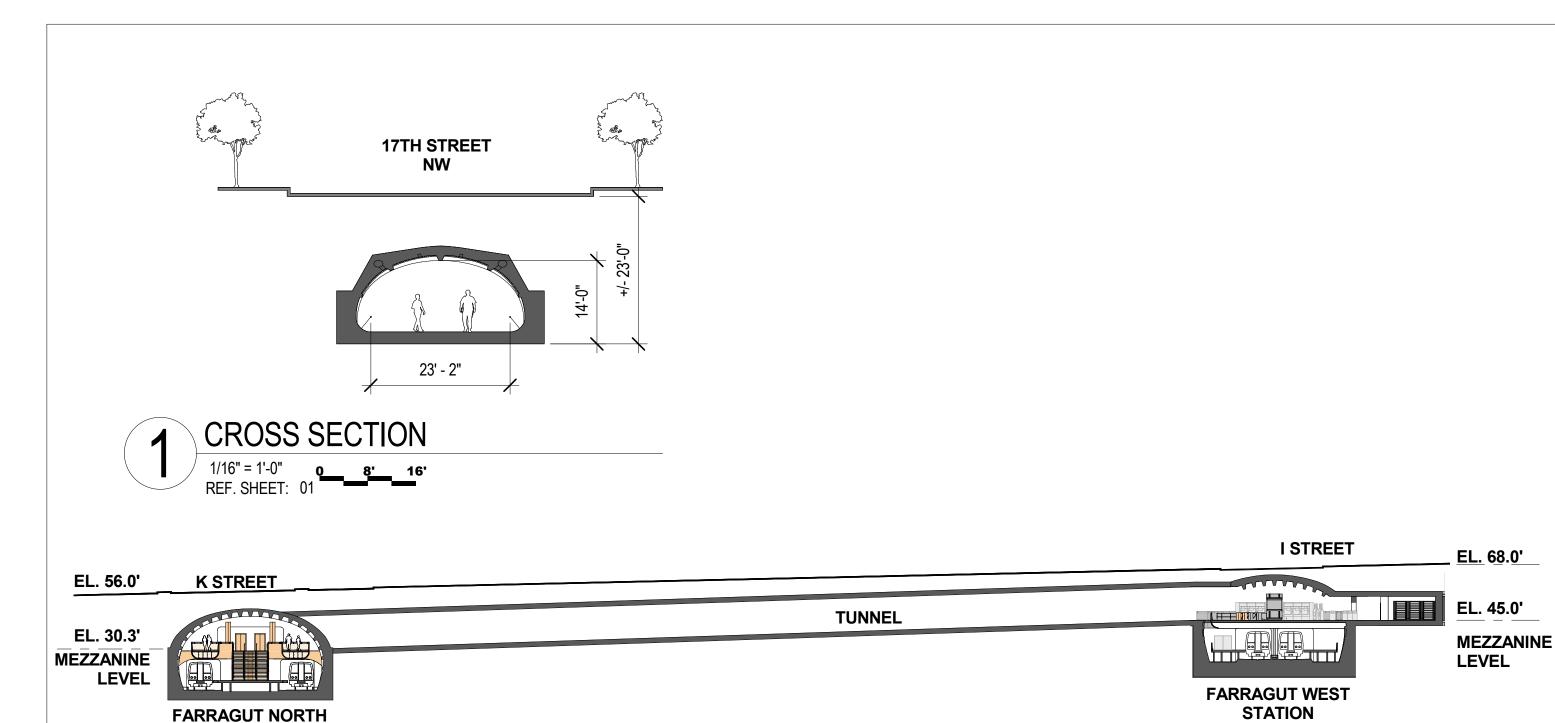

**Longitudinal Sections Option 2** 

**New Pedestrian Tunnel Sections** 

**STATION**