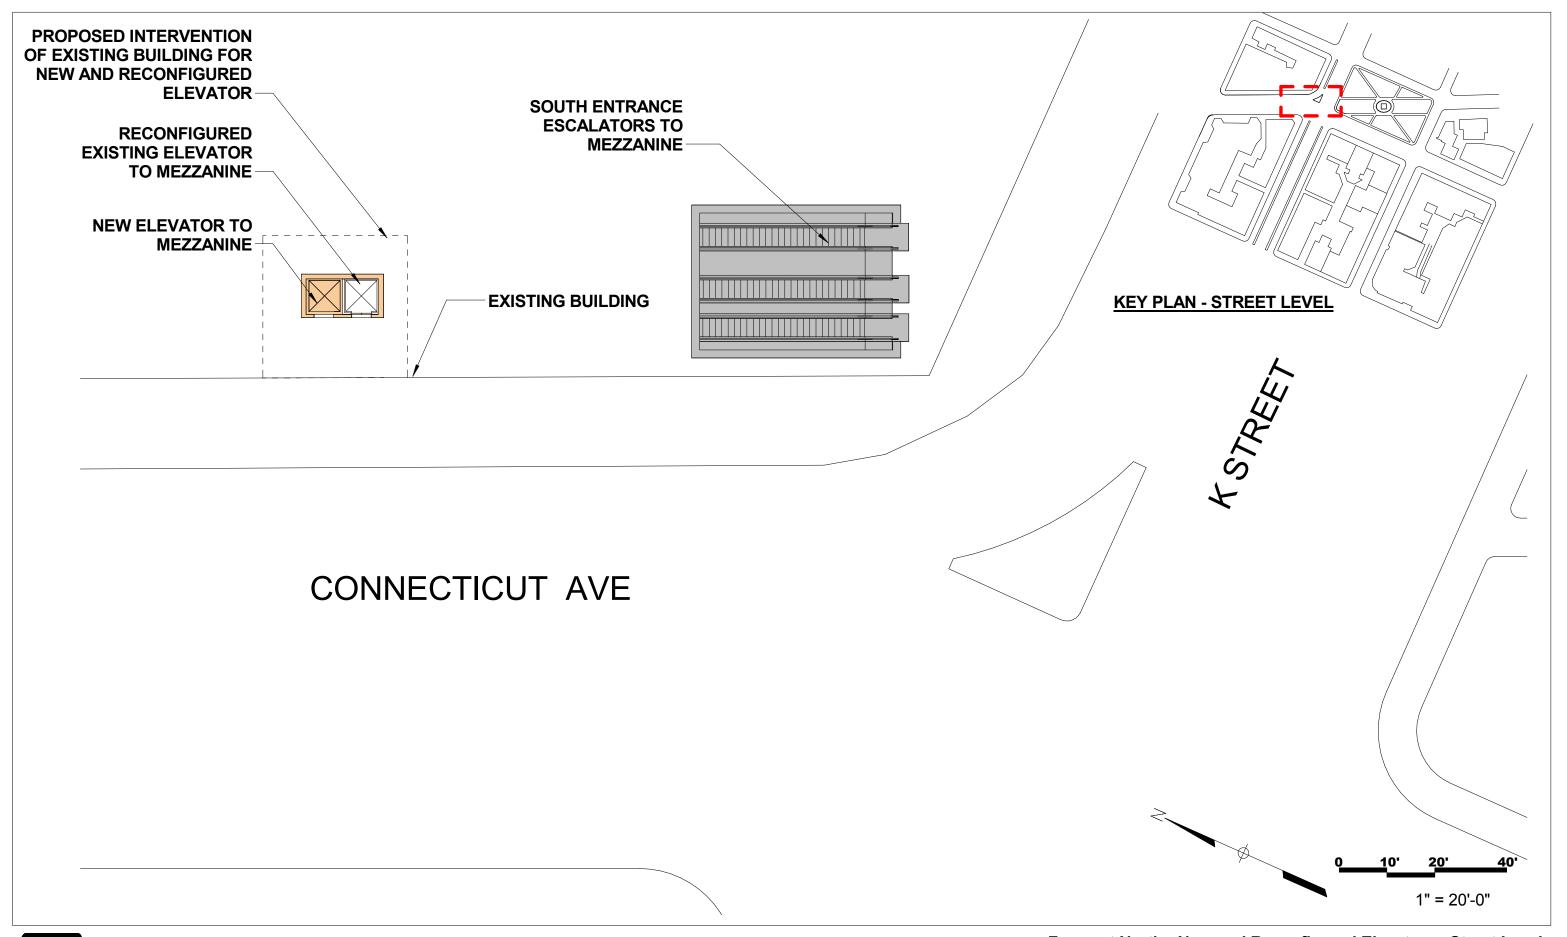

Station Overview - Axonometric View with Option 2 at each Station

Farragut North Mezzanine Level - New Stair and Elevator from Center Mezzanine

Farragut North Platform Level - New Stair and Elevator to Center Mezzanine from Platform

05

Farragut North Mezzanine Level - Stair from South Mezzanine **Towards South End of Platform** 

Farragut North Platform Level - Stair to South Mezzanine from Platform

metro

**Farragut North and Farragut West Improvement Concepts** 