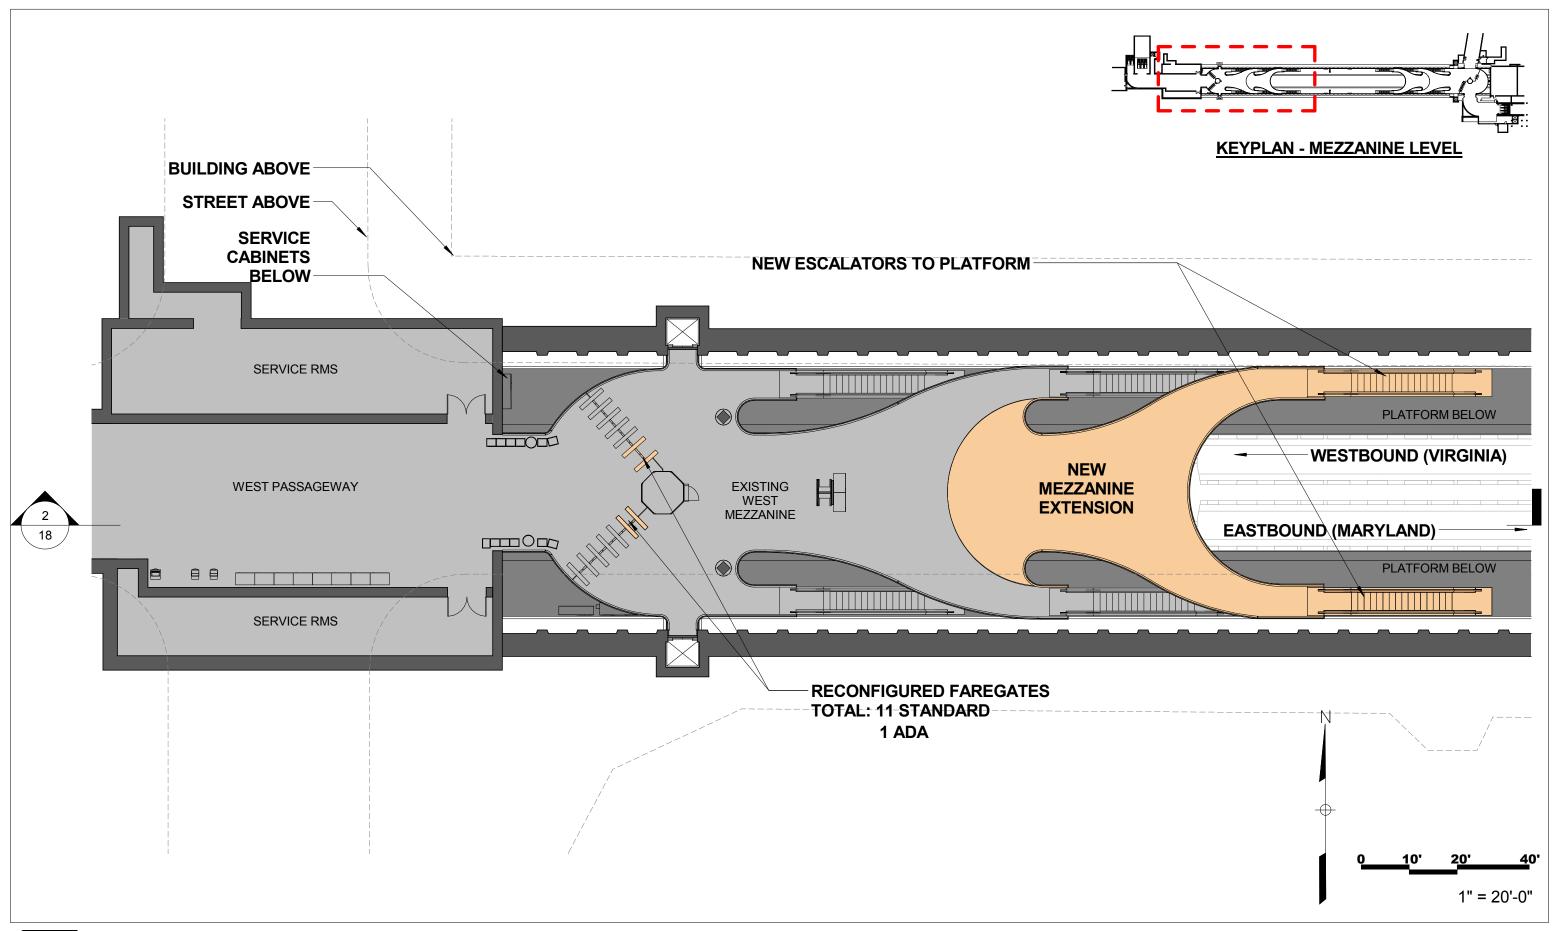

**Farragut West - Mezzanine-Platform Elevator Option 2** 

metro

Farragut West Mezzanine Level - West Mezzanine Extension

16

Farragut West - East Mezzanine New Elevators - Street Level

metro

**Farragut North and Farragut West Improvement Concepts** 