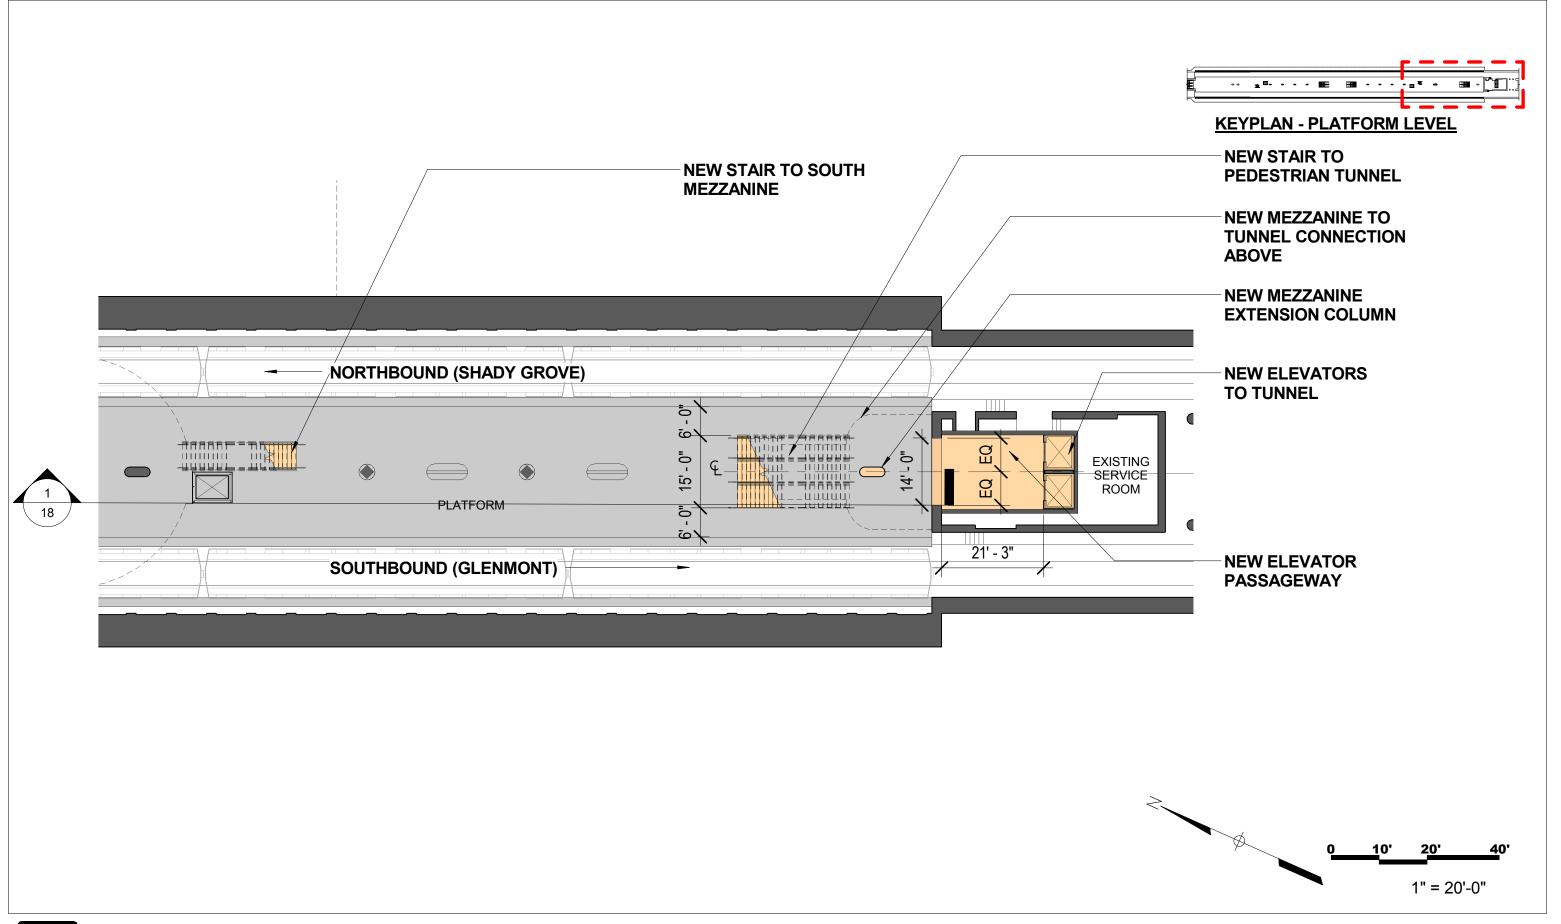

**Farragut North and Farragut West Improvement Concepts** 

Farragut North Mezzanine Level - Mezzanine Extension with Stairs to Platform Option 2

Farragut North Platform Level - Mezzanine Extension at Platform Level Option 2